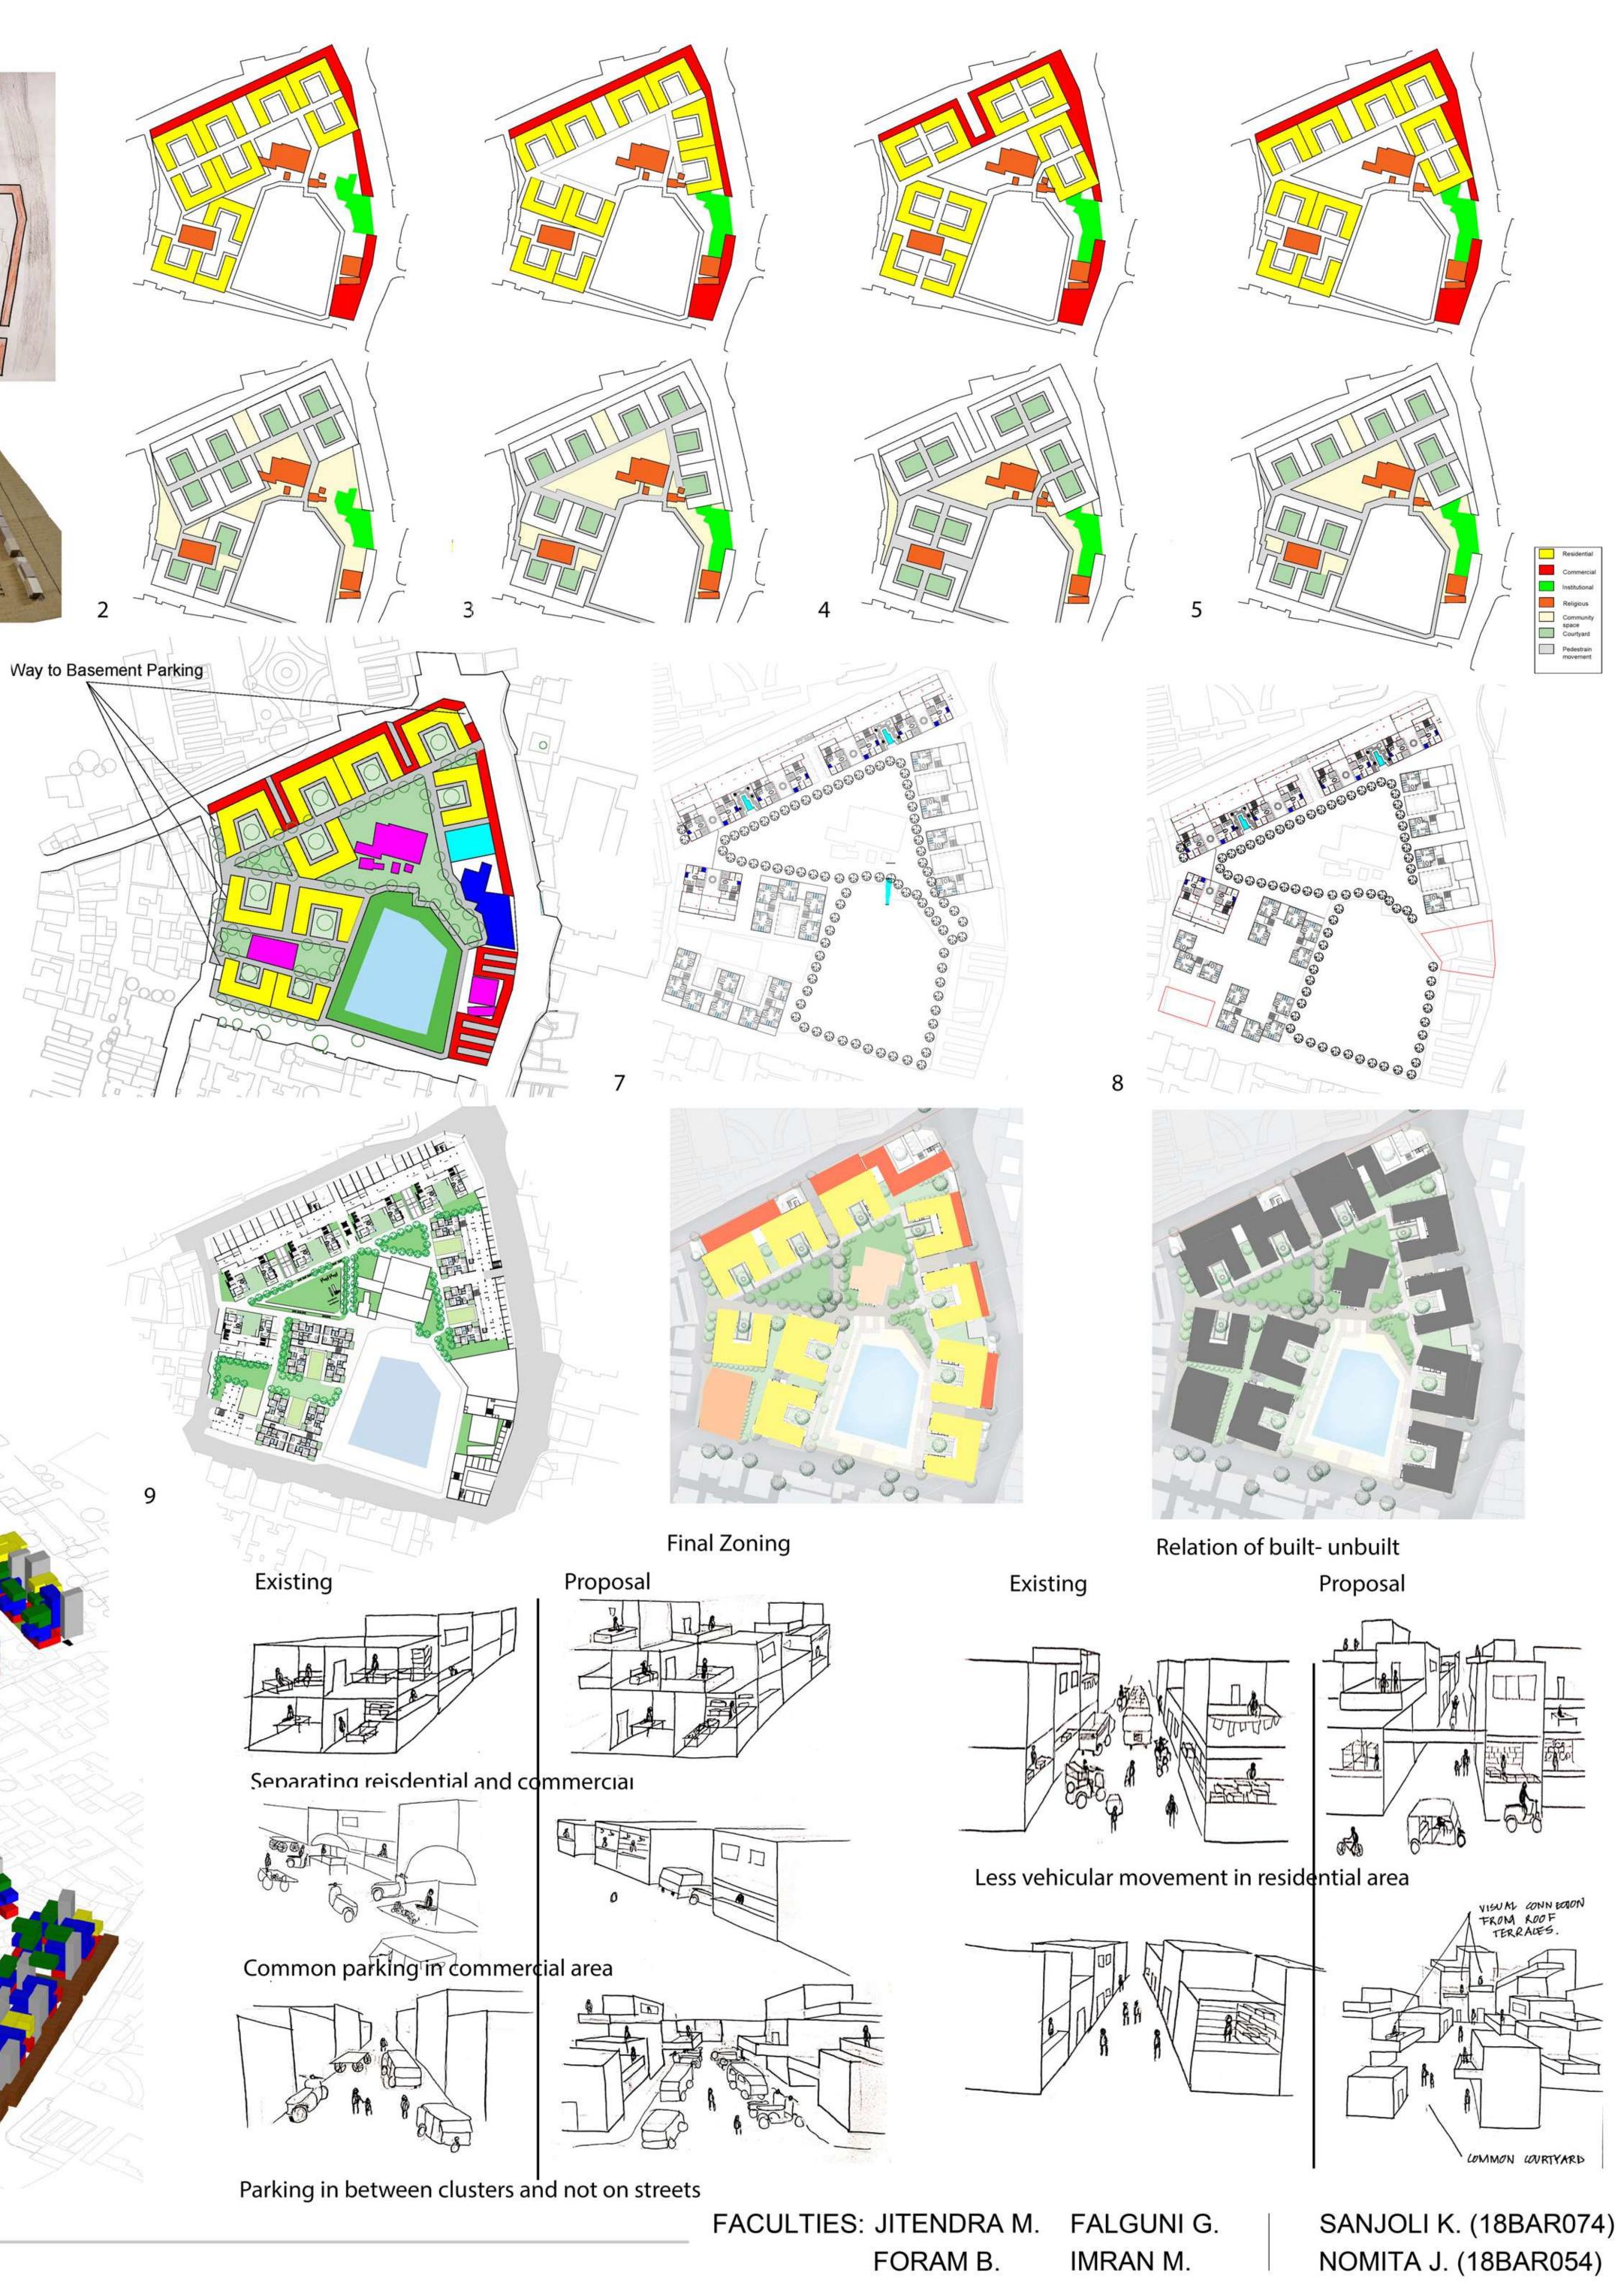

### CONCEPTUAL IDEATION

Baroda is loacated in Hot and Humid climate of Gujarat. One of the way to reduce the heat load is to provide roof gardens. Terraces that result from stacking of blocks can be used to provide green outdoor space.

One of the feature found on site was private yet common open space between residences. The courtyard in the cluster would give such common space between the residences.

SEPARATING RESIDENTIAL AND COMMERCIAL

COMMERCIAL

- 63

OBSTRUCT THE

The existing site consists of mixed use typology in housing at the commercial edge. Separating the commercial and residential would give privacy and peaceful atmosphere.

BUILDINGS ON THE OUTER

FACADE TO BE KEPT TALLER

NOISE OF VEHICULAR TRAFFIC.

The site consists of a water body near complex of temples. The present atmosphere near the lake is very monotonous. Thus ground modulation around the lake would break the monony.

Deep balconies on south-west side allows the south west wind to flow through the house and provide cross ventilation.

### **INITIAL PROCESS**

# SITE ITERATIONS - VEHICULAR MOVEMENT - IEDESTRIAN MOVEMENT - BUILT SPACE The diagram shows the movement in a part of site - UNBUILT = BUILT The diagram shows the relation between built and unbuilt PARKING AREAS COMMON COMMON PARKING BETWEEN TWO RESIDENTIAL CLUSTERS - COMMERCIAL - RESIDENTIAL - PARKINOT COMMON PARKING BETWEEN COMMERCIAL CLUSTERS