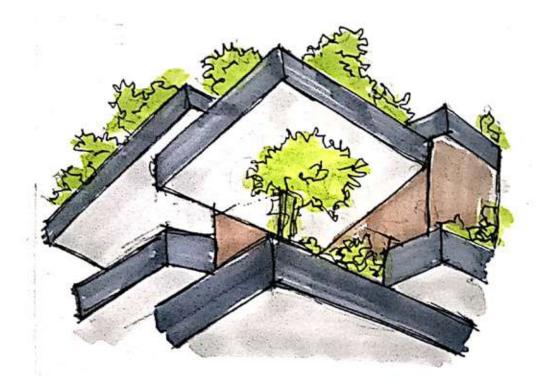

### CONCEPTUAL IDEATION

Baroda is loacated in Hot and Humid climate of Gujarat. One of the way to reduce the heat load is to provide roof gardens. Terraces that result from stacking of blocks can be used to provide green outdoor space.

One of the feature found on site was private yet common open space between residences. The courtyard in the cluster would give such common space between the residences.

SEPARATING RESIDENTIAL AND COMMERCIAL

**AERIAL VIEW OF SITE** 

AERIAL VIEW OF SITE

VIEW FROM KHANDERAO MARKET

VIEW FROM ENTRY OF THE SITE

ADS IV

EXPLODED VIEW OF CLUSTER