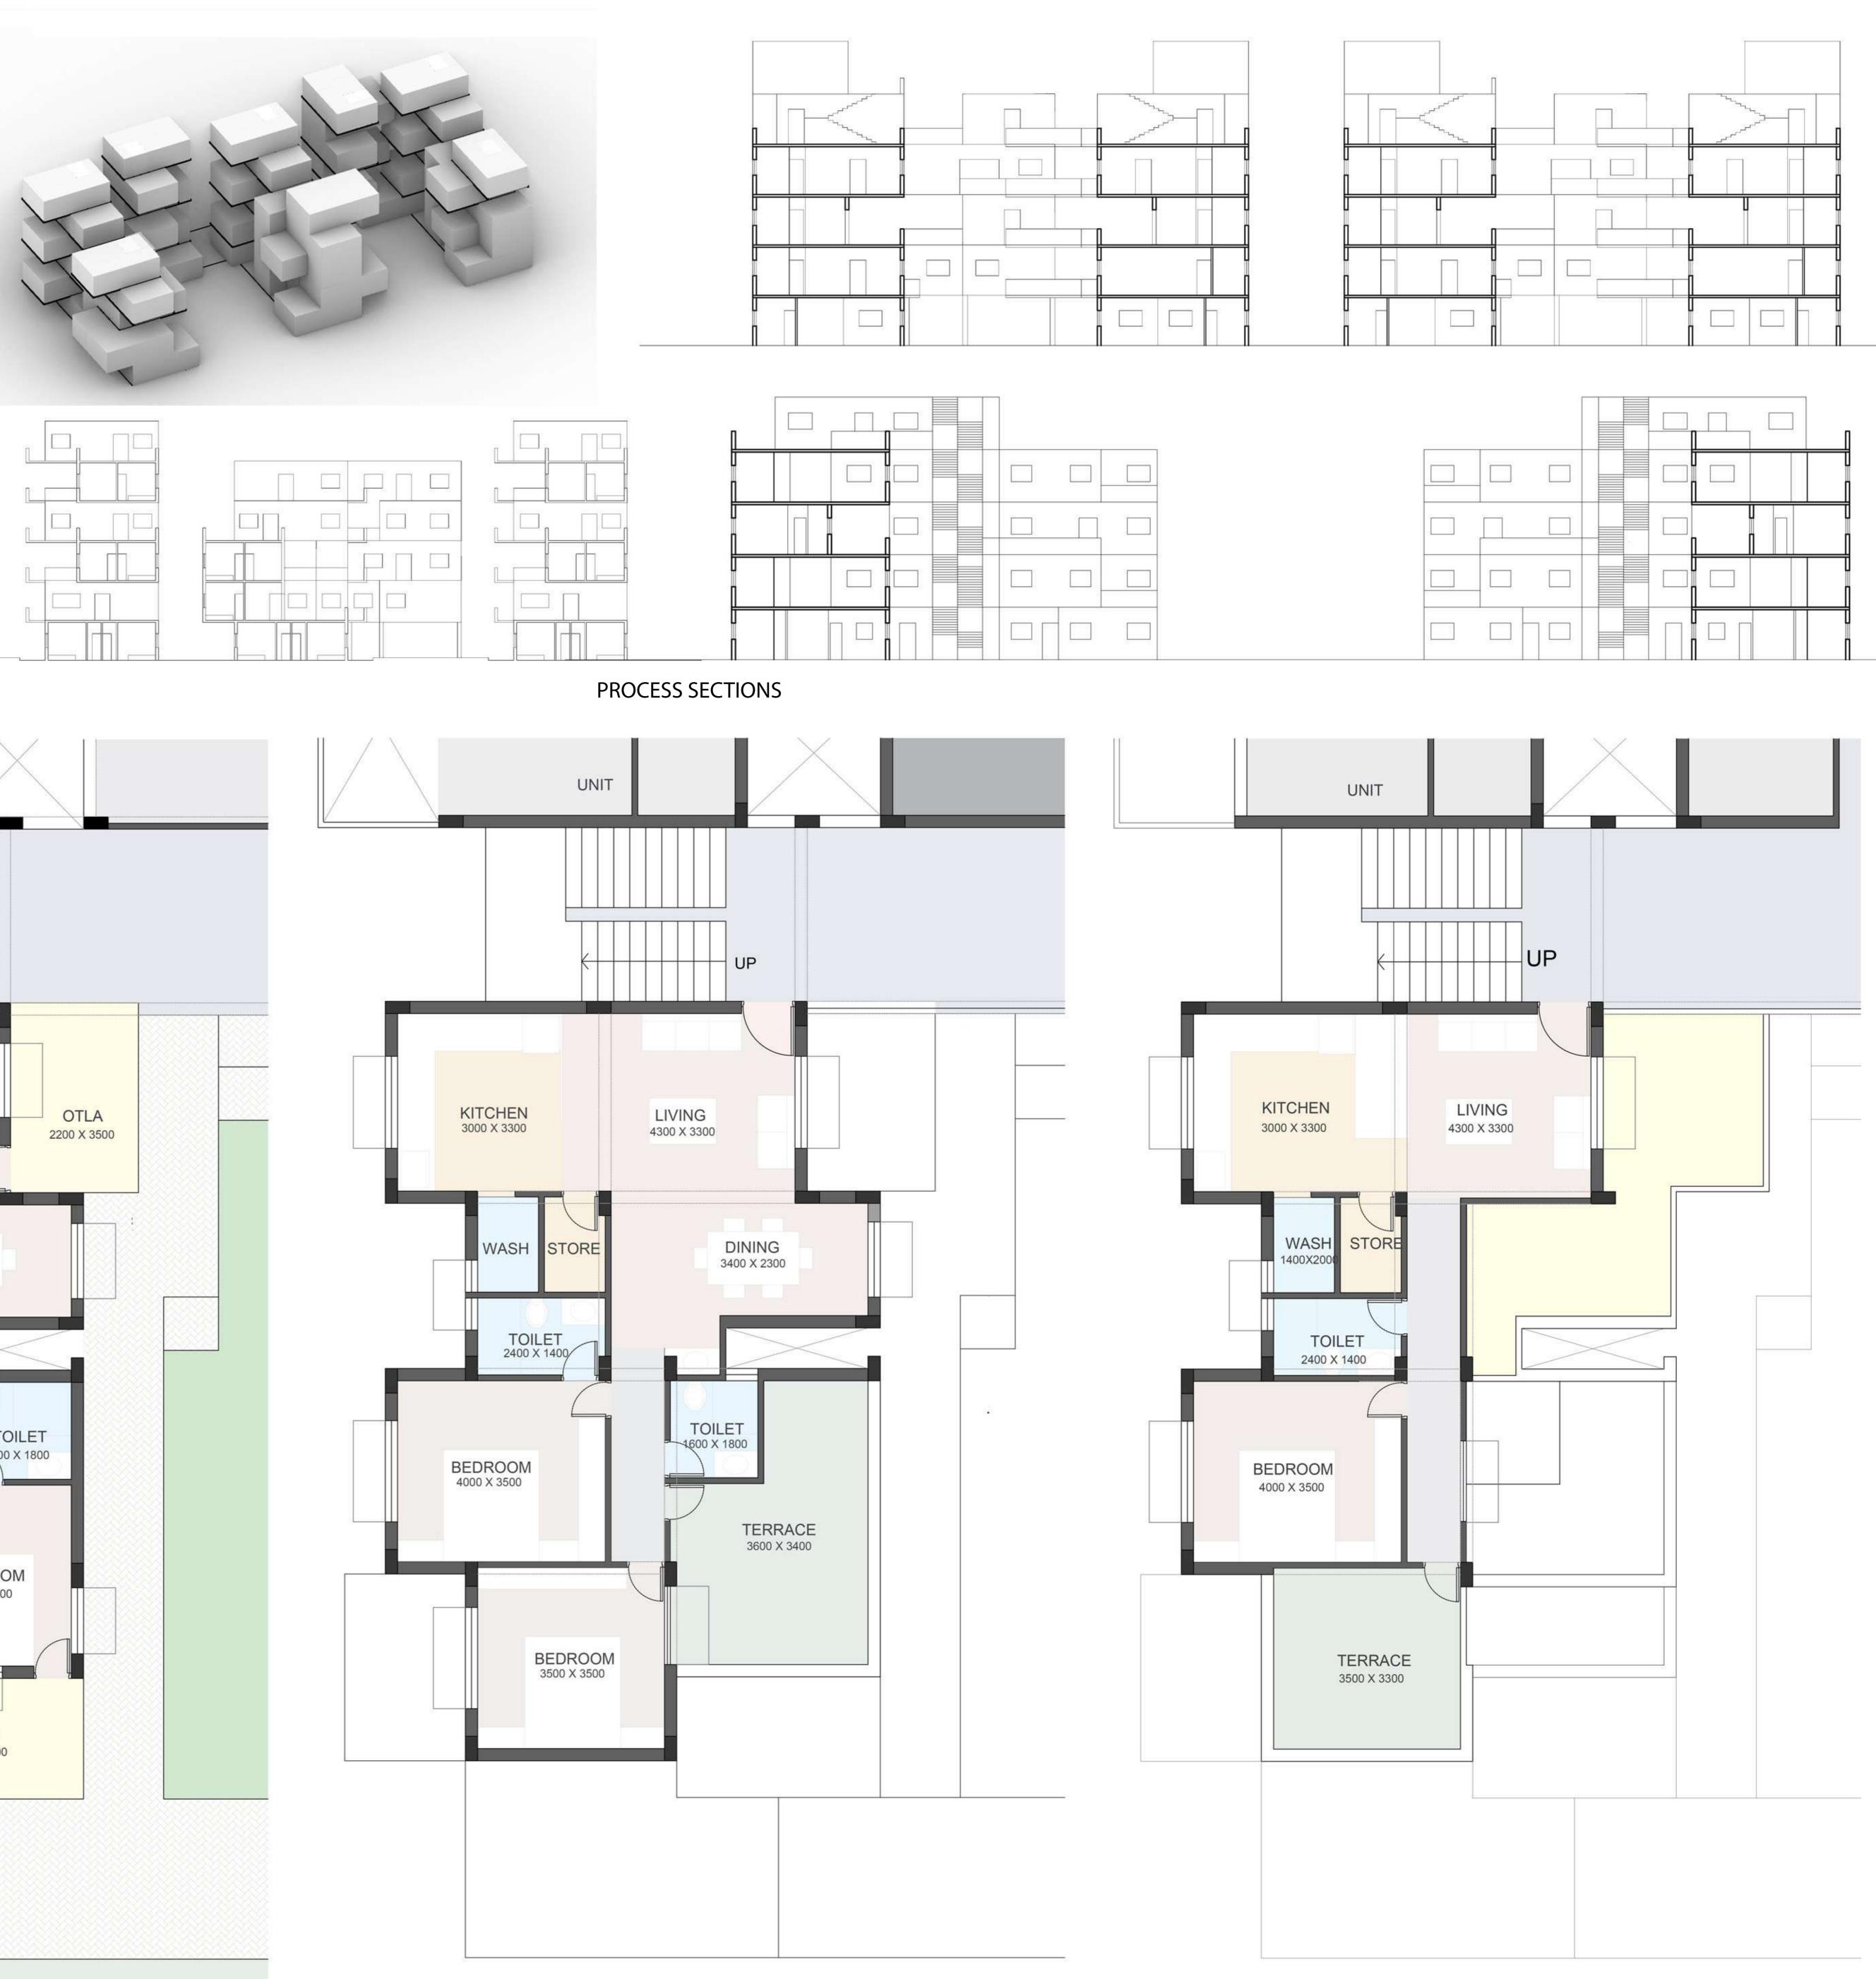

### **INITIAL PROCESS**

Deep balconies on south-west side allows the south west wind to flow through the house and provide cross ventilation.