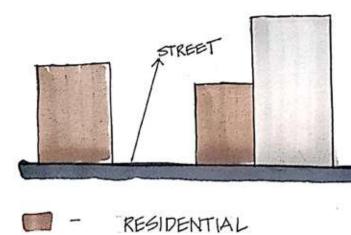

COMMERCIAL

- 63

OBSTRUCT THE

The existing site consists of mixed use typology in housing at the commercial edge. Separating the commercial and residential would give privacy and peaceful atmosphere.

BUILDINGS ON THE OUTER

FACADE TO BE KEPT TALLER

NOISE OF VEHICULAR TRAFFIC.

The site consists of a water body near complex of temples. The present atmosphere near the lake is very monotonous. Thus ground modulation around the lake would break the monony.