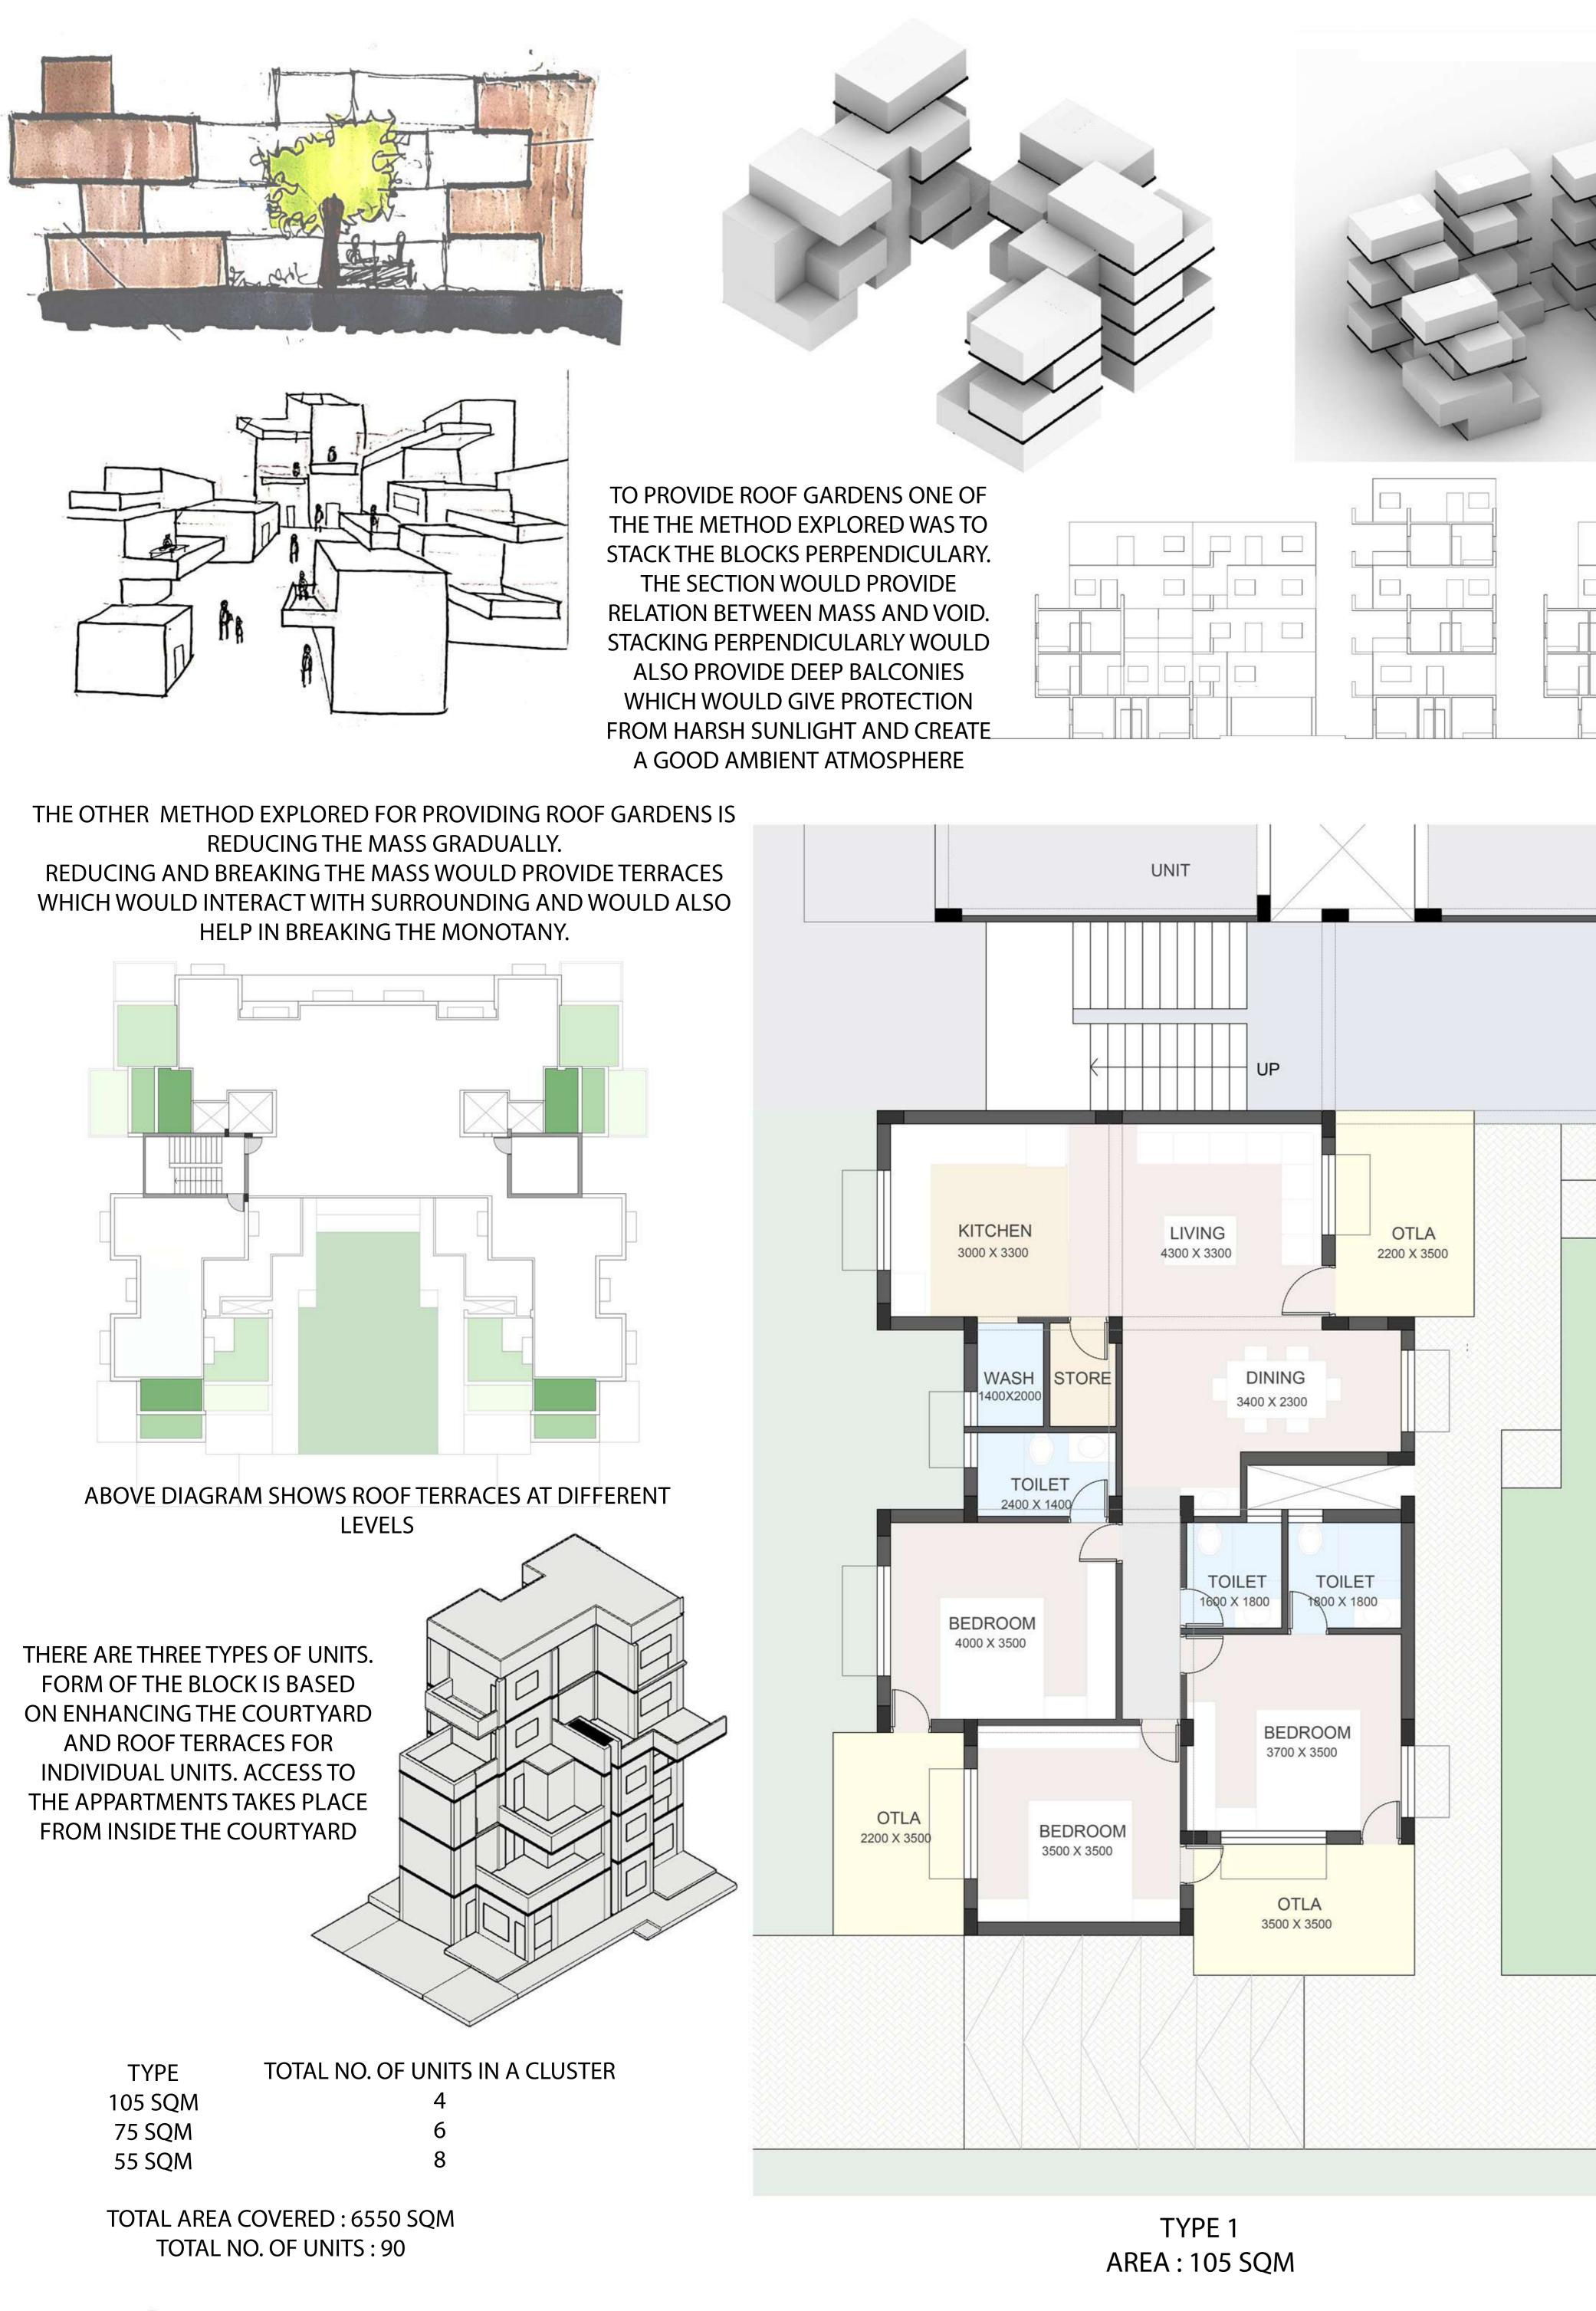

### CONCEPTUAL IDEATION

Baroda is loacated in Hot and Humid climate of Gujarat. One of the way to reduce the heat load is to provide roof gardens. Terraces that result from stacking of blocks can be used to provide green outdoor space.

One of the feature found on site was private yet common open space between residences. The courtyard in the cluster would give such common space between the residences.

SEPARATING RESIDENTIAL AND COMMERCIAL

### **INITIAL PROCESS**