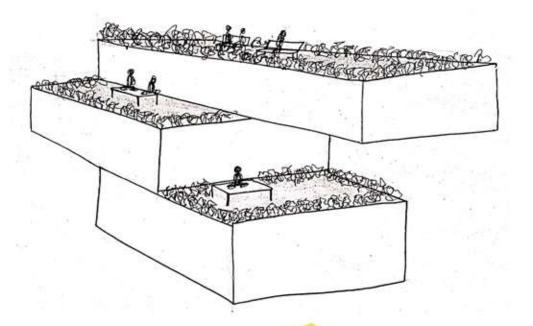

### CONCEPTUAL IDEATION

Baroda is loacated in Hot and Humid climate of Gujarat. One of the way to reduce the heat load is to provide roof gardens. Terraces that result from stacking of blocks can be used to provide green outdoor space.