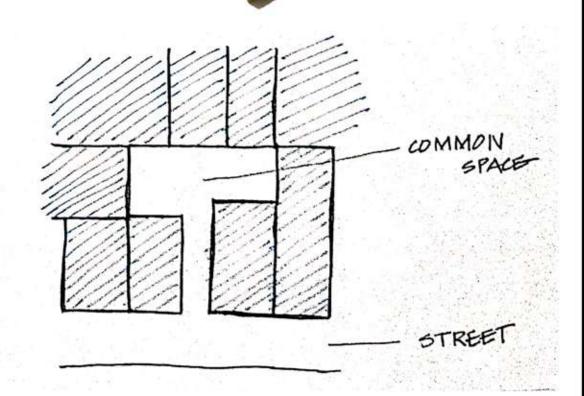

One of the feature found on site was private yet common open space between residences. The courtyard in the cluster would give such common space between the residences.

SEPARATING RESIDENTIAL AND COMMERCIAL

COMMERCIAL

- 63

OBSTRUCT THE

The existing site consists of mixed use typology in housing at the commercial edge. Separating the commercial and residential would give privacy and peaceful atmosphere.

BUILDINGS ON THE OUTER