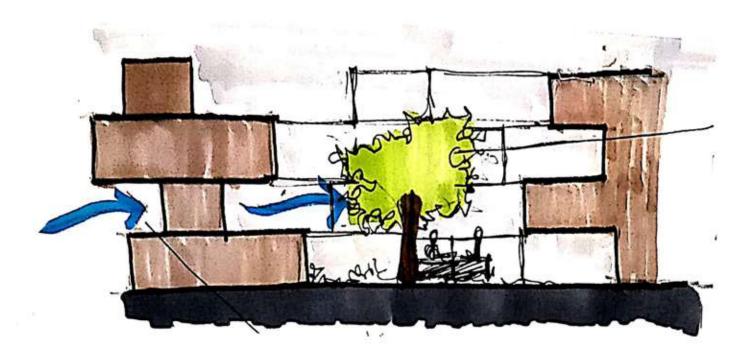

Deep balconies on south-west side allows the south west wind to flow through the house and provide cross ventilation.