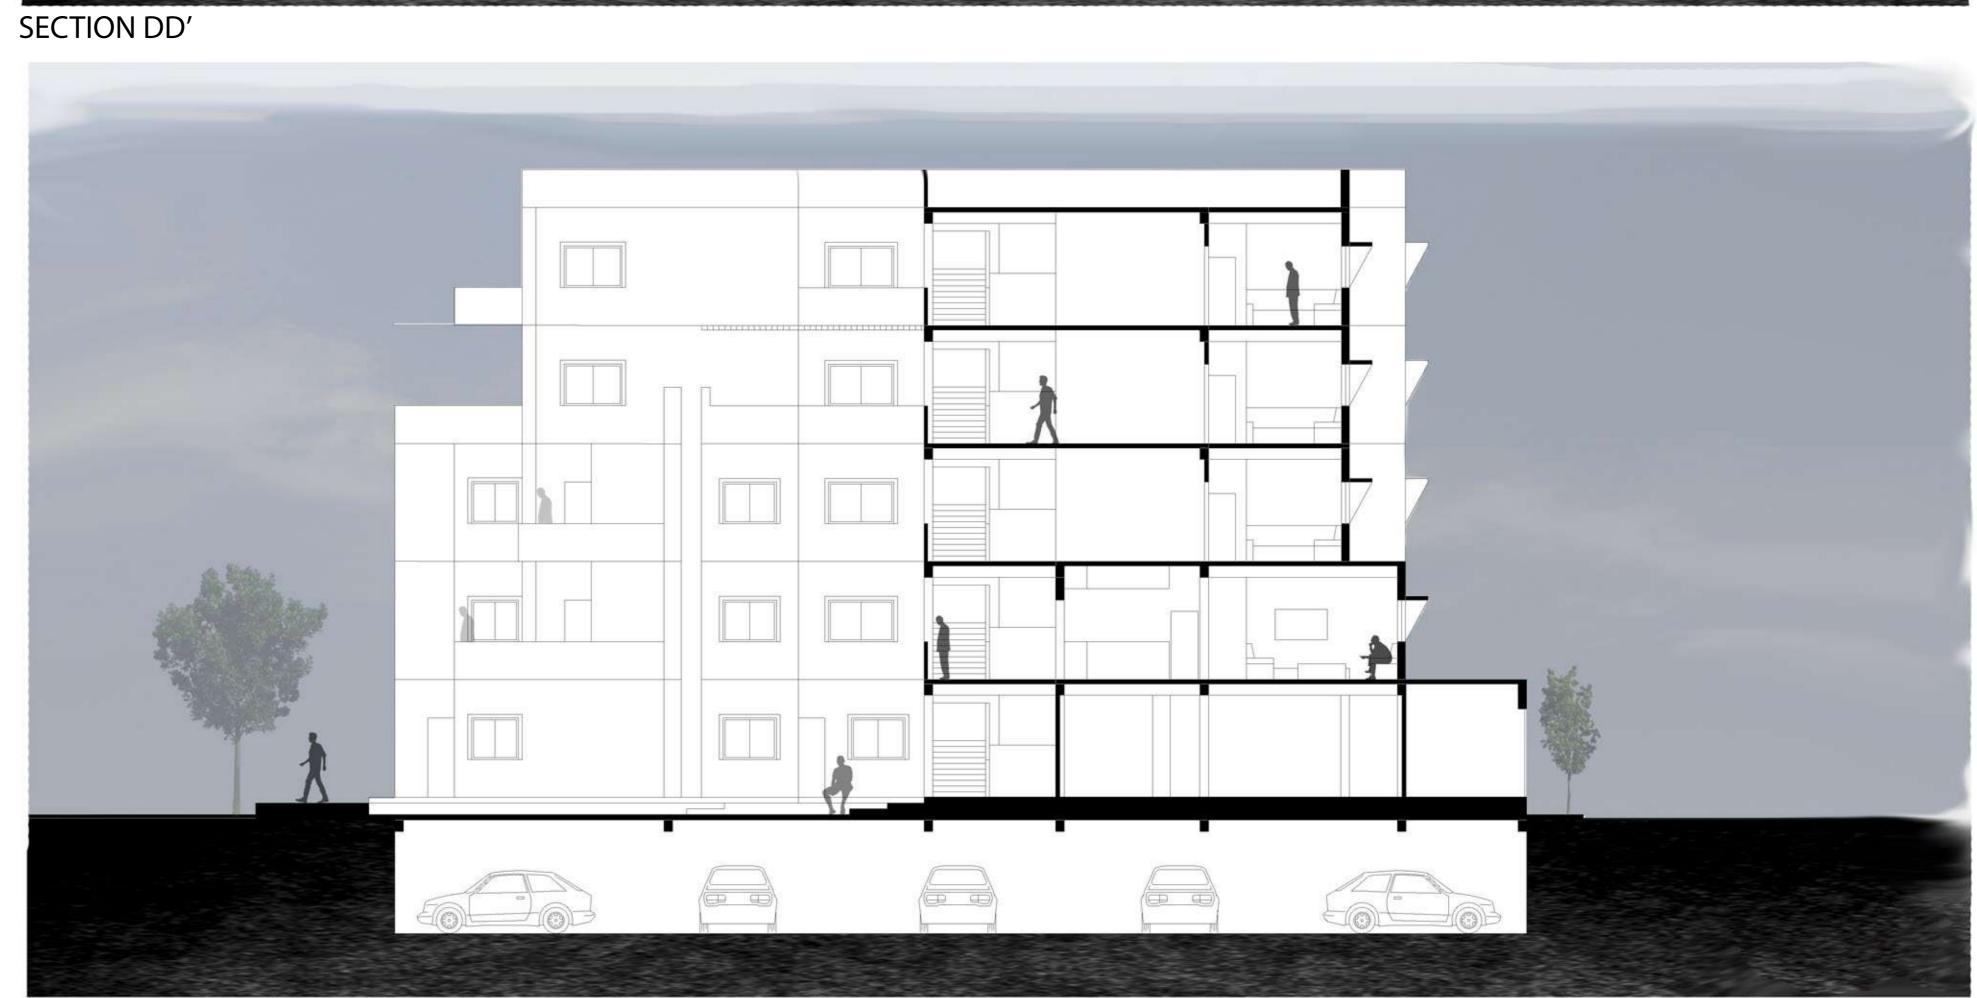

TIONS - VEHICULAR MOVEMENT - IEDESTRIAN MOVEMENT - BUILT SPACE The diagram shows the movement in a part of site - UNBUILT = BUILT The diagram shows the relation between built and unbuilt PARKING AREAS COMMON COMMON PARKING BETWEEN TWO RESIDENTIAL CLUSTERS - COMMERCIAL - RESIDENTIAL - PARKINOT COMMON PARKING BETWEEN COMMERCIAL CLUSTERS





**AERIAL VIEW OF SITE** 



AERIAL VIEW OF SITE



VIEW FROM KHANDERAO MARKET



VIEW FROM ENTRY OF THE SITE

ADS IV





EXPLODED VIEW OF CLUSTER





### ELELEVATION



### ELELEVATION







VIEW FROM PATHWAY



VIEW FROM PATHWAY







VIEWS FROM TERRACE

VIEW FROM PASSAGE

VIEW FROM COURTYARD

VIEWS OF CLUSTER



FACULTIES: JITENDRA M. FALGUNI G. FORAM B.

IMRAN M.

NOMITA J. (18BAR054)



1







## SECTION FF'

### 0 1 2 3 5m



### SECTION EE'





FACULTIES: JITENDRA M. FALGUNI G. FORAM B. IMRAN M.

NOMITA J. (18BAR054)