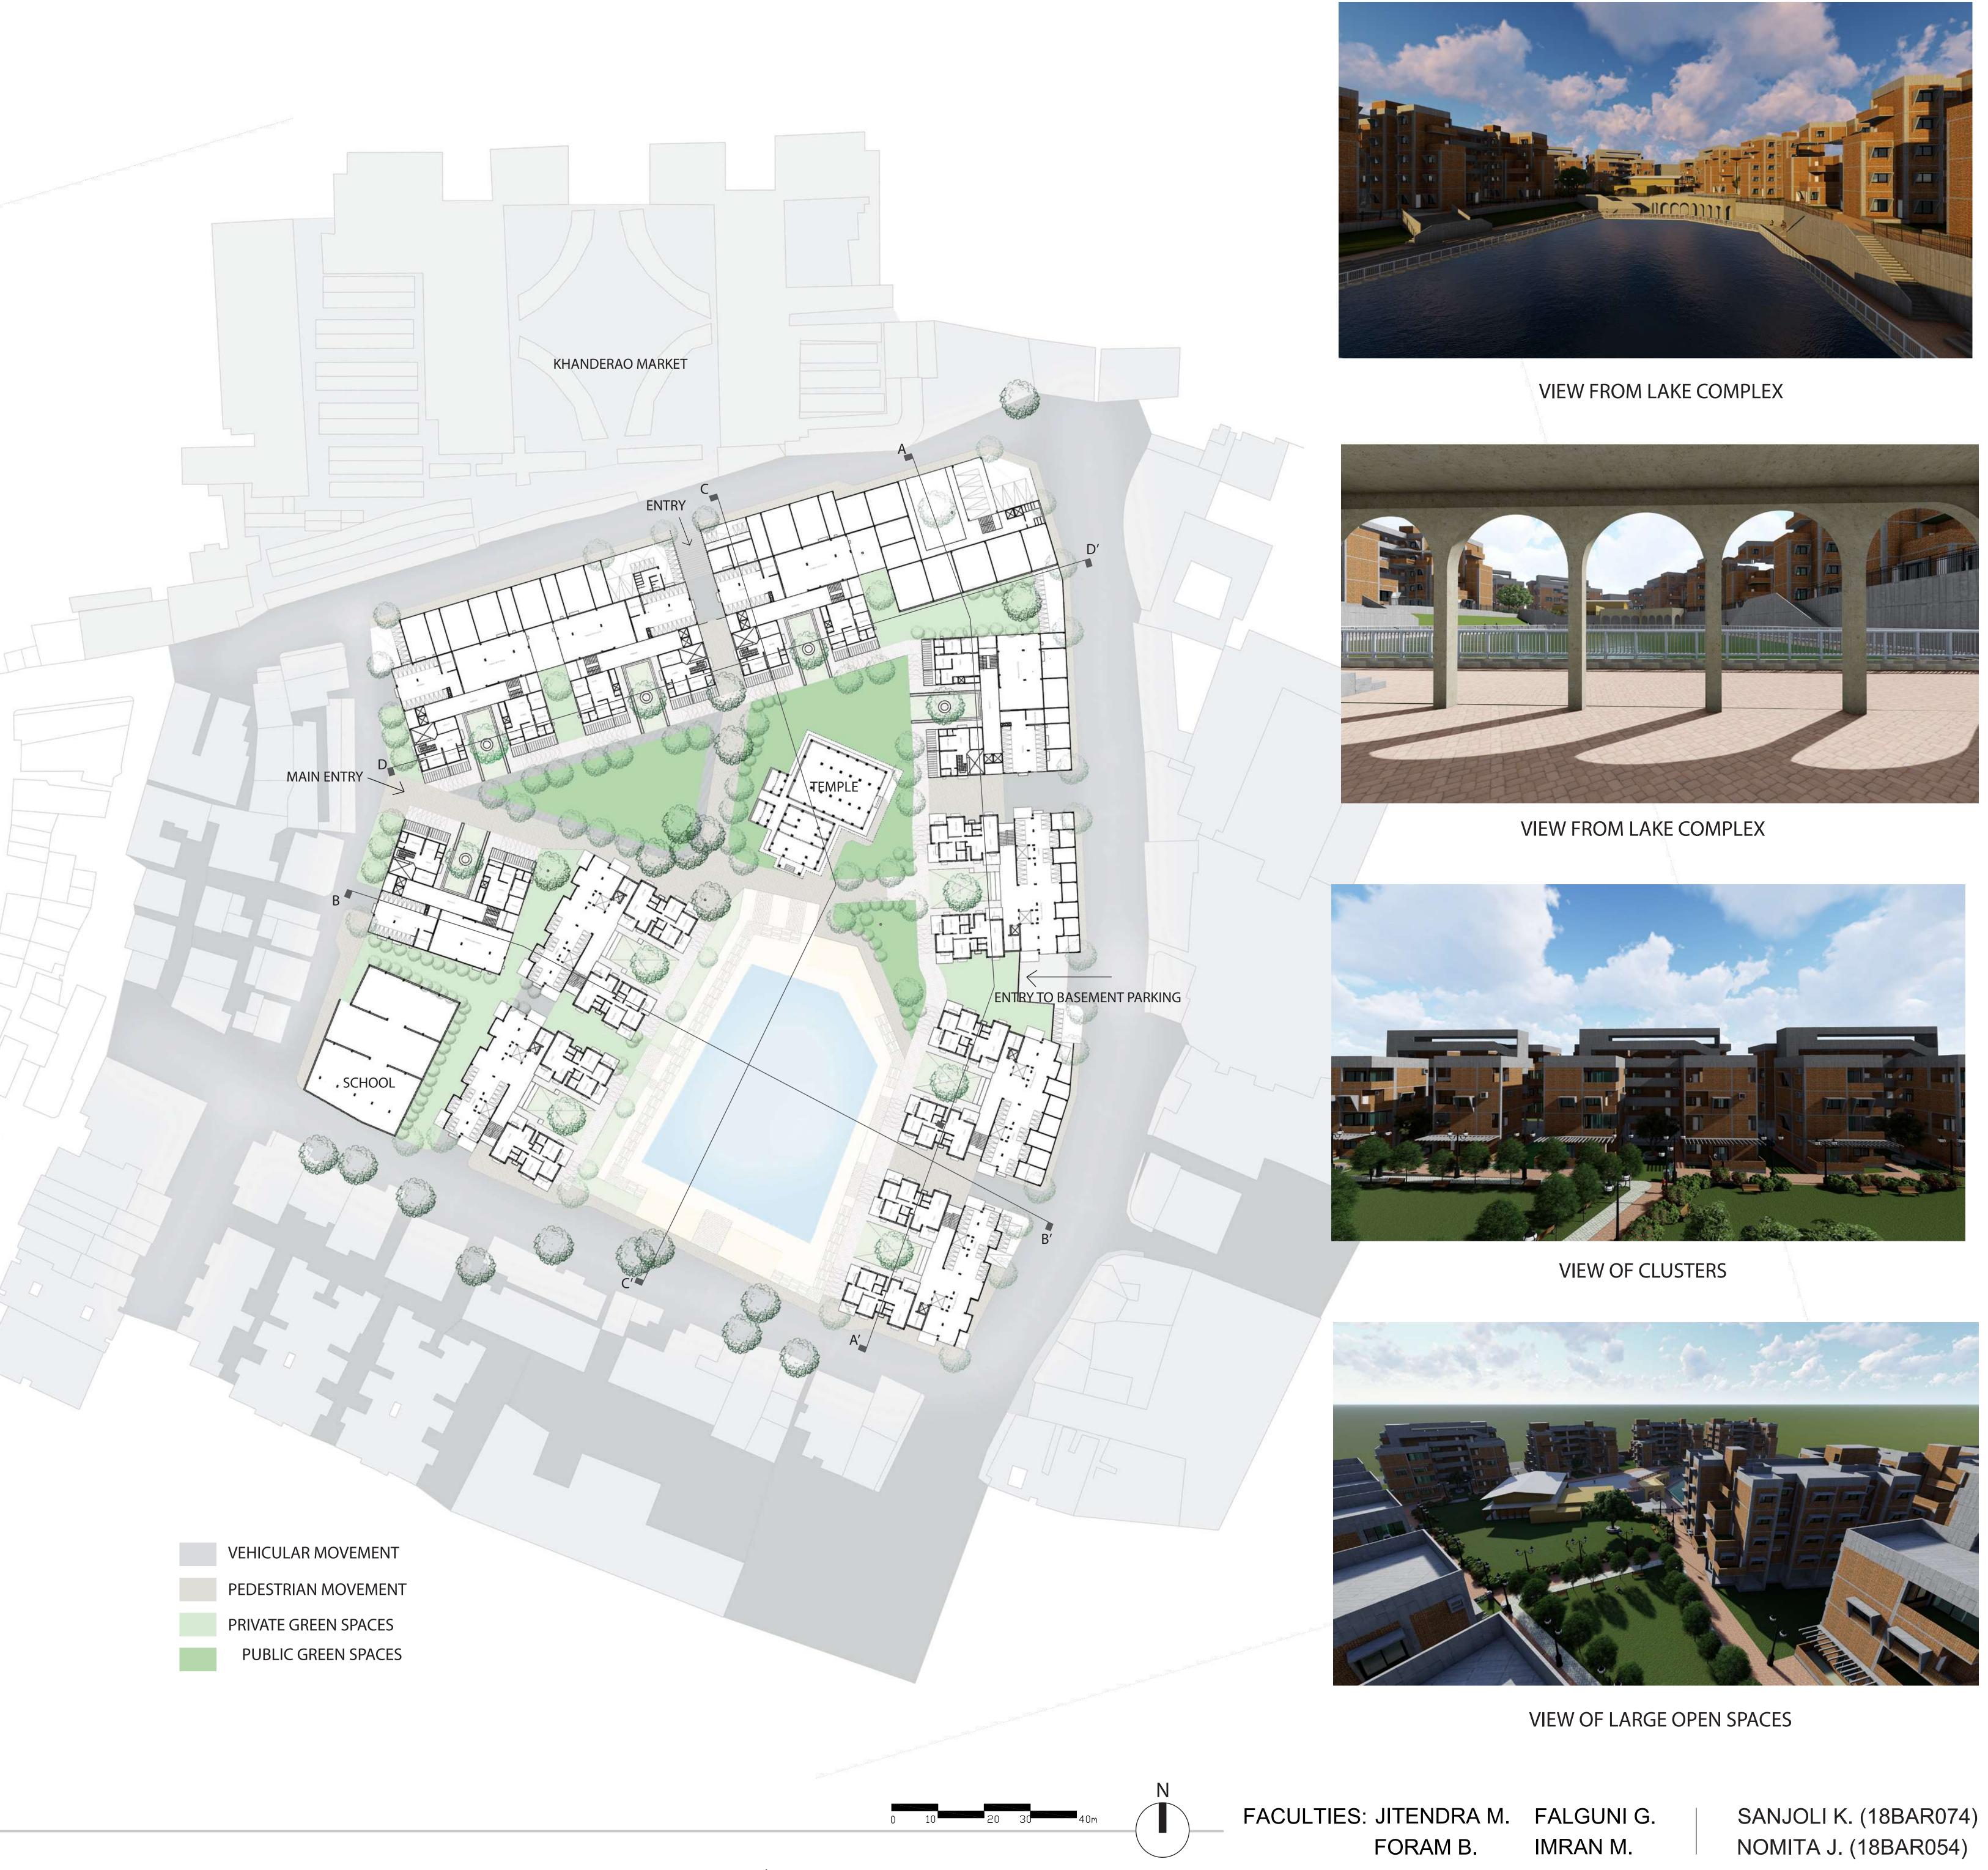

# SITE ITERATIONS - VEHICULAR MOVEMENT - IEDESTRIAN MOVEMENT - BUILT SPACE The diagram shows the movement in a part of site - UNBUILT = BUILT The diagram shows the relation between built and unbuilt PARKING AREAS COMMON COMMON PARKING BETWEEN TWO RESIDENTIAL CLUSTERS - COMMERCIAL - RESIDENTIAL - PARKINOT COMMON PARKING BETWEEN COMMERCIAL CLUSTERS

**AERIAL VIEW OF SITE** 

AERIAL VIEW OF SITE

VIEW FROM KHANDERAO MARKET

VIEW FROM ENTRY OF THE SITE

ADS IV

EXPLODED VIEW OF CLUSTER