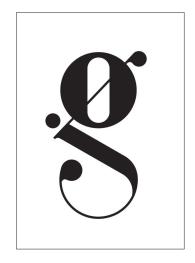

# **Monogram Design**

The monogram has been designed to depict the trait **graceful** for Gitika Joshi. It depicts the physical characteristic of displaying pretty agility. The simple element such as the dot helps us identify the letter "j". The delicate and curved forms portray a sense of elegance. The tyepface chosen for the wordmark is Amigh-Regular.is elegant and is combined with a sense of quality and class to suit the trait. It is heavy and thus is readable at smaller sizes also. The combination mark is in vertical lock-up. Bright purple hue used here is a feminine, graceful, elegant color that has long been associated with refined, wealthy women.