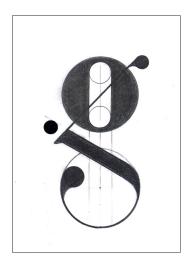

# **Monogram Design**

The monogram has been designed to depict the trait **graceful** for Gitika Joshi. It depicts the physical characteristic of displaying pretty agility. The simple element such as the dot helps us identify the letter "j". The delicate and curved forms portray a sense of elegance. The tyepface chosen for the wordmark is Amigh-Regular.is elegant and is combined with a sense of quality and class to suit the trait. It is heavy and thus is readable at smaller sizes also. The combination mark is in vertical lock-up. Bright purple hue used here is a feminine, graceful, elegant color that has long been associated with refined, wealthy women.