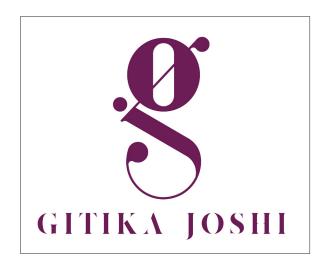

# **Monogram Design**

The monogram has been designed to depict the trait **graceful** for Gitika Joshi. It depicts the physical characteristic of displaying pretty agility. The simple element such as the dot helps us identify the letter "j". The delicate and curved forms portray a sense of elegance. The tyepface chosen for the wordmark is Amigh-Regular.is elegant and is combined with a sense of quality and class to suit the trait. It is heavy and thus is readable at smaller sizes also. The combination mark is in vertical lock-up. Bright purple hue used here is a feminine, graceful, elegant color that has long been associated with refined, wealthy women.