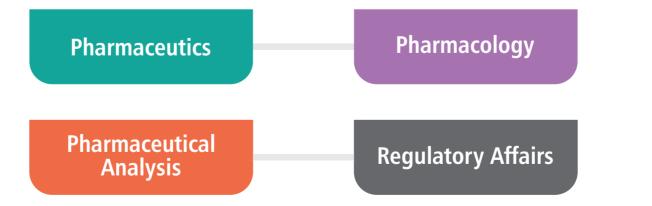

# PROGRAMMES

Master of Pharmacy (M.Pharm.) is a Two year (Four Semesters) Post-Graduate program approved by Pharmacy Council of India (PCI) offered in

For any query please contact:

Admission Coordinator,