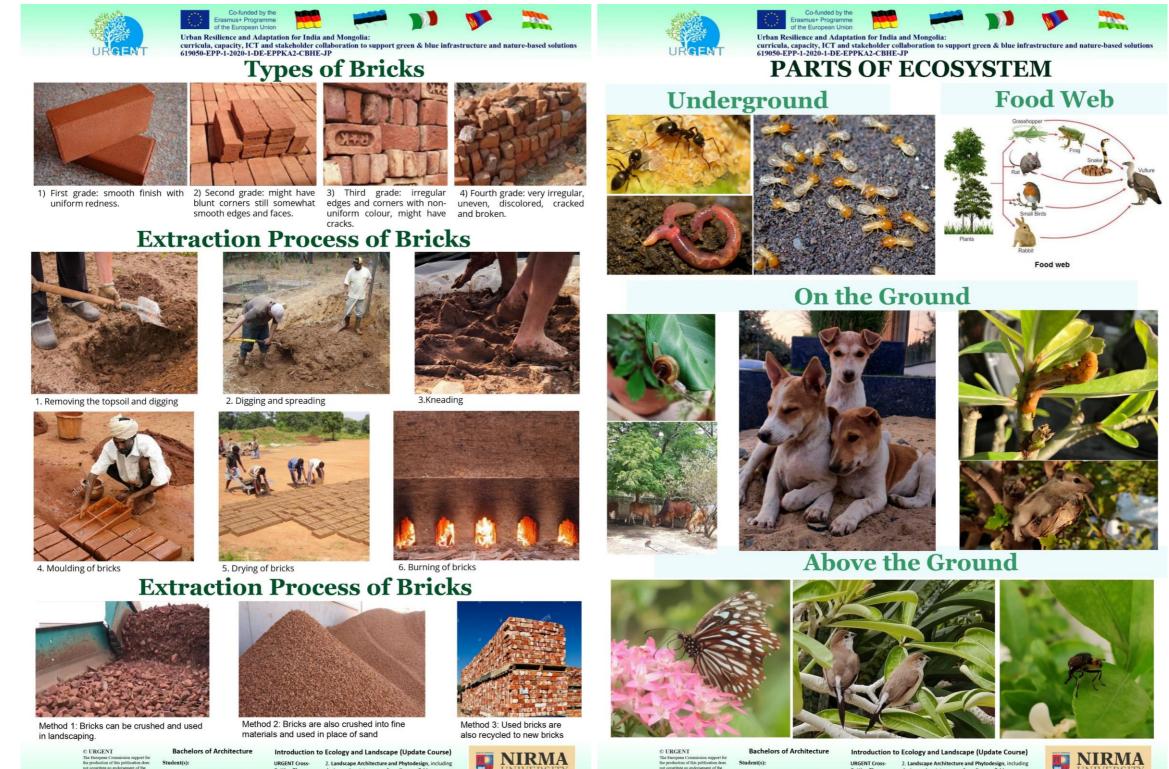

The Assignment aimed at Developing an understanding of basic concepts of landscape systems and Environment. It includes understanding of different terminologies, levels and ecological issues pertaining the human settlements. It also includes learning about different elements of ecology and landscape design necessary to understand Value of Ecosystem and Ecosystem Services