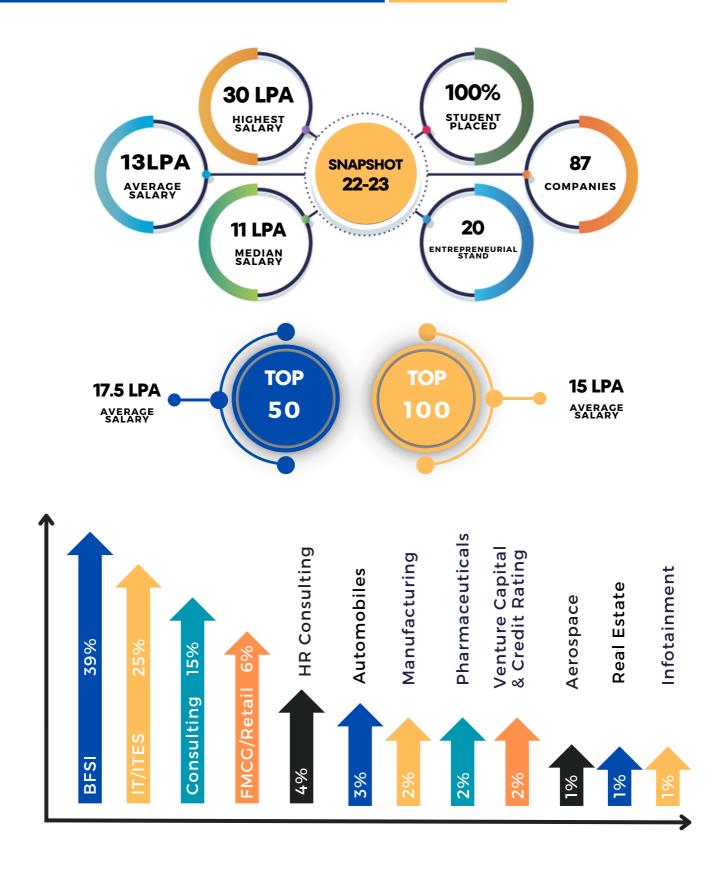

# 100% Placement

The placement season of 2023 saw an unprecedented rush of recruiters vying for the best of talent from the campus. The institute is consistently achieving 100% placement and this year was no different, with 87 companies participating in the campus placement process.

### **New peaks**

This year the institute achieved a highest package of INR 30 LPA which was offered by Morgan Stanley to 5 students. This was followed by INR 22 LPA by ZS Associates. The average salary rose to INR 13LPA from the previous year's INR 10.5 LPA, a 16% increase from the previous year. The median salary rose from previous year's INR 9 LPA to INR 11 LPA, an increase of 22% from the previous year.