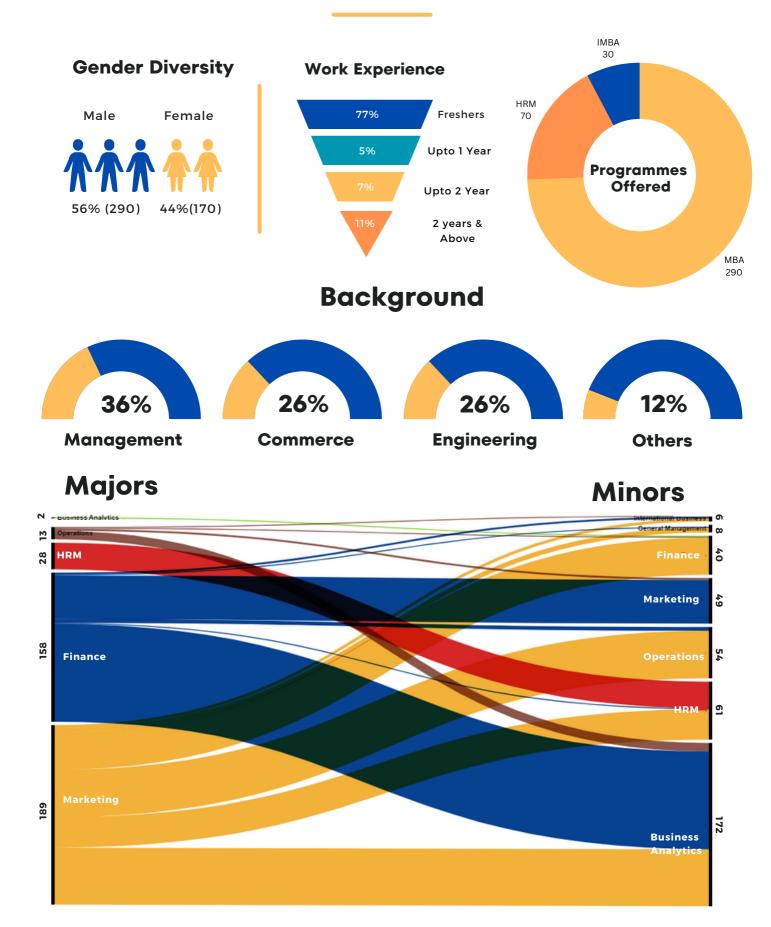

28 TH Best B-School overall and 15th among Top Private B-Schools in



# 100% Placement

The placement season of 2023 saw an unprecedented rush of recruiters vying for the best of talent from the campus. The institute is consistently achieving 100% placement and this year was no different, with 87 companies participating in the campus placement process.



### **New peaks**

This year the institute achieved a highest package of INR 30 LPA which was offered by Morgan Stanley to 5 students. This was followed by INR 22 LPA by ZS Associates. The average salary rose to INR 13LPA from the previous year's INR 10.5 LPA, a 16% increase from the previous year. The median salary rose from previous year's INR 9 LPA to INR 11 LPA, an increase of 22% from the previous year.

# **Batch Statistics**



## **OUR PERFORMANCE**





#### **MAJOR RECRUITERS**









Morgan Stanley



























































JPMorgan Chase & Co.











































## **SOME ROLES OFFERED**



| Marketing            | Finance                            | Operations                        | HR                          |
|----------------------|------------------------------------|-----------------------------------|-----------------------------|
| Senior Analyst       | Senior Analyst                     | Project Manager                   | Human Capital<br>Consultant |
| Cloud Conultant      | Financial Operations<br>Associate  | Research Analyst                  | Analyst - Talent Growth     |
| Project Manager      | Research & Investment<br>Associ