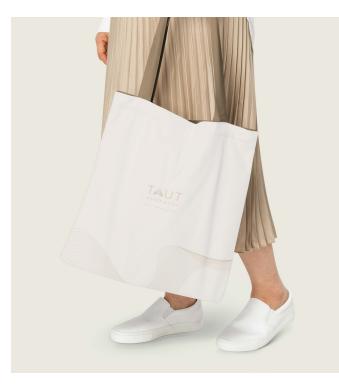

# 3. TAUT AESTHETIC CLINIC-LOGO IDENTITY & BRANDING

#### About the brand

#### taut

#### /ta:t/

stretched tightly; tight

Taut aesthetic clinic is an aesthetic clinic concerned with face treatments and laser hair removal based in Rajkot, Gujarat. Taut means stretched tightly and that's what I've tried to induce in their overall brand identity & logo.

# Logo Explorations









# Logo Explorations

Taut literally means stretched and hence I somehow wanted to induce the same in the logo. Therefore, all the logo explorations have been done in such a way where the logo is made to look stretched or some letter.





Final Logo



Skin. Beauty. You



Skin. Beauty. You

aesthetics

Skin. Beauty. You

a esthetics

Skin. Beauty. You

# **Brand Colours**







# **Brand Collaterals**













#### aesthetics

#### Senior Executive Address goes here. Street, City, Country contact@yourmail.com 000-987-654-321

Lorem (psum dolor sit amet, consectetur adpisicing elle sed do eiuemod tempor inciduiur tu labore et dolor magna alqua tu enim ad minin veinar, qui en ostatu alexantation ultamos balors inei ut alquage er ea commado consequet. Dais cue i rue dolor in reprehendent in voluptato evite see altum dolor eu lugati nulta pontaru. Ecospeta airá cosoecat cupidato no prodent sunt in cuipa qui oficia deserutur molt cimi a de tabourna do ut perspiciato unde armis inte natus entro sit voluptatem accuantium doloremque laudontum, totam rem orgenim, eque jaga que da loi metto vertata se quasi architecto beatos vitas dans a dupe ab loi invertos vertatas et quasi architecto beatos vit