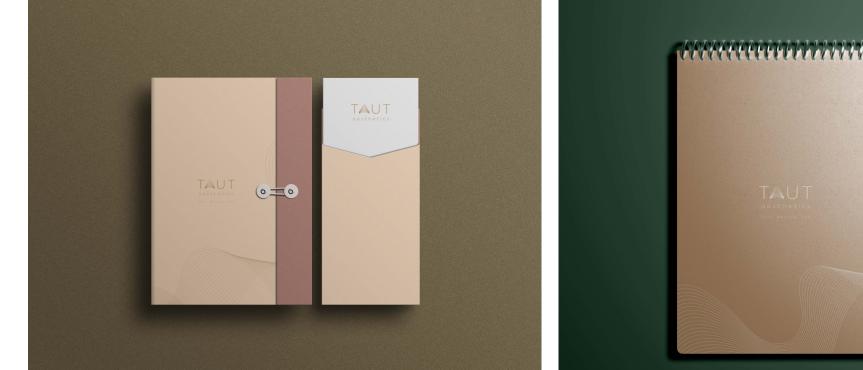

# 3. TAUT AESTHETIC CLINIC-LOGO IDENTITY & BRANDING

#### About the brand

#### taut

#### /ta:t/

stretched tightly; tight

Taut aesthetic clinic is an aesthetic clinic concerned with face treatments and laser hair removal based in Rajkot, Gujarat. Taut means stretched tightly and that's what I've tried to induce in their overall brand identity & logo.

# **Brand Colours**

# **Brand Collaterals**