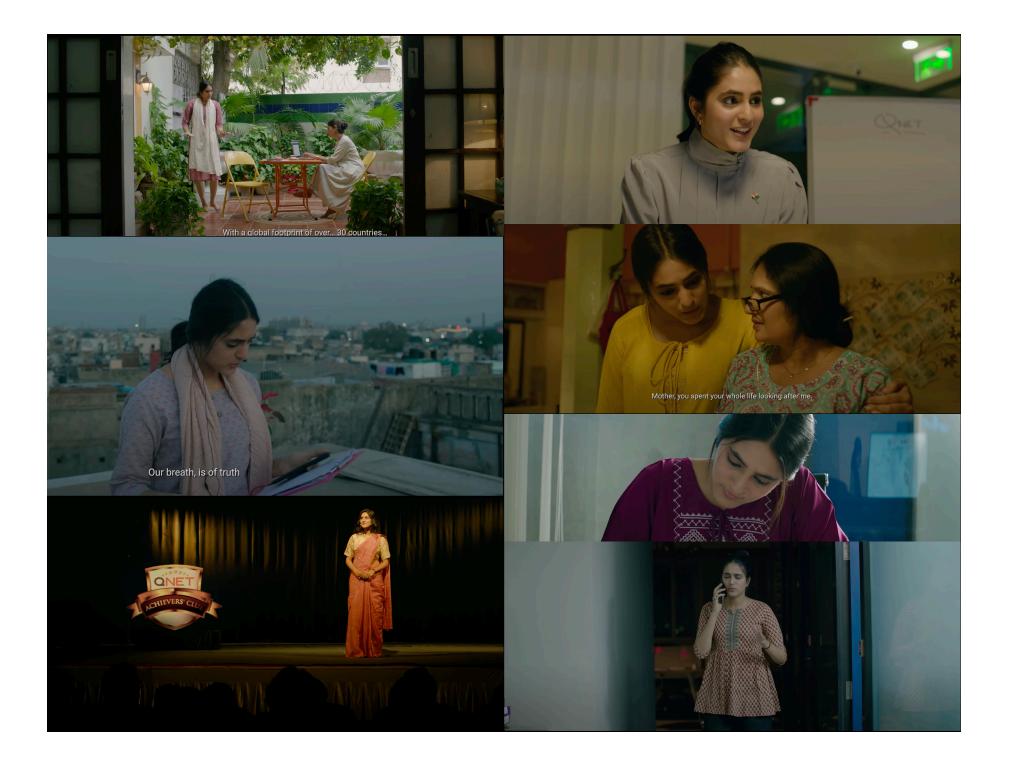

# 5. COSTUME STYLING FOR SHORT FILM "I PROMISE" FOR QNET COMPANY

#### About the brand

QNET's exclusive short film I Promise has been making waves and tugging at heartstrings worldwide. The ten-minute video speaks to so many of our shared fears, desires, and priorities that are now stronger than ever – especially after living through two years of a global pandemic. It follows a young woman's journey – Hina Gupta – a young working professional from a middleclass family in small-town India, as she strives to meet her responsibilities towards her family and battles with challenges in keeping her promises to those she cares about.

#### About the Project

It was a one month project where in I had to source as well style clothes for all the characters in the short film with a given budget. There were 11 characters in total, and during the film we also had to show the main character's transition from being a middle class family girl to higher class through her different attires.