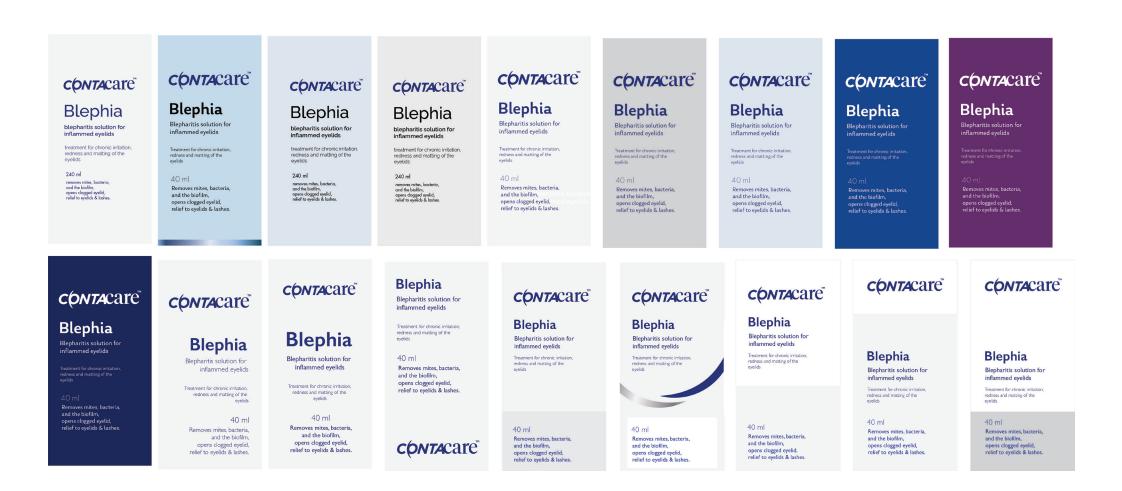

# **Final Packaging**

#### ContaCare Blephia TTO 80ml: **Outer Carton** KLD as received.

OFFSET, FIVE COLOUR PRINT (CMYK + Special Pantone Blue)

#### ContaCare Blephia TTO 80ml: **Onbody Label** KLD as received.

OFFSET, FIVE COLOUR PRINT (CMYK + Special Pantone Blue)