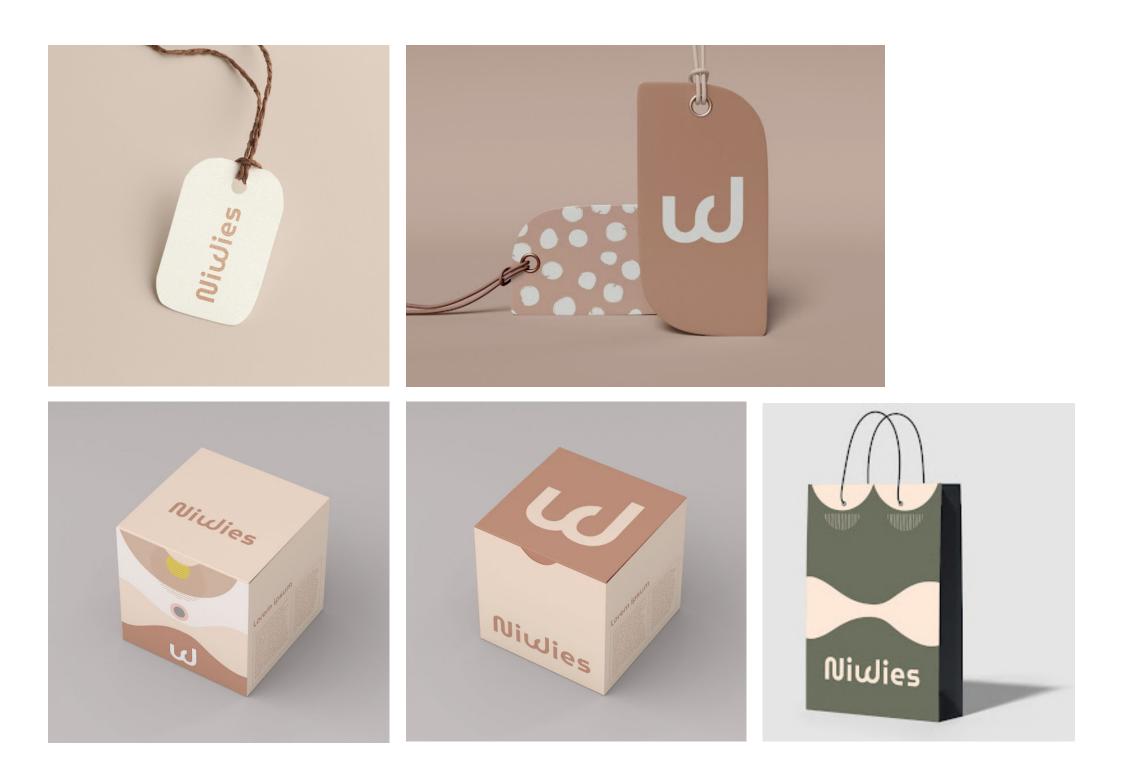

# Packaging for Stick Ons

The idea behind Niudies packaging was to use abstract illustrations to highlight the product as well as continue with the nature of logo typeface and induce the same free flowing curvy nature into the packaging.