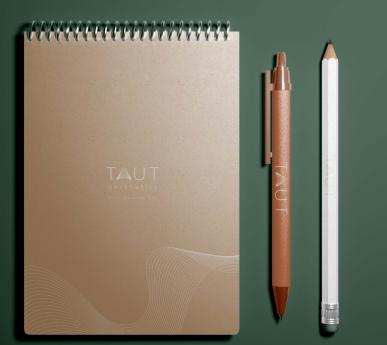

|

# 3. TAUT AESTHETIC CLINIC-LOGO IDENTITY & BRANDING

#### About the brand

#### taut

#### /ta:t/

stretched tightly; tight

Taut aesthetic clinic is an aesthetic clinic concerned with face treatments and laser hair removal based in Rajkot, Gujarat. Taut means stretched tightly and that's what I've tried to induce in their overall brand identity & logo.

# Logo Explorations









# Logo Explorations

Taut literally means stretched and hence I somehow wanted to induce the same in the logo. Therefore, all the logo explorations have been done in such a way where the logo is made to look stretched or some letter.





Final Logo



Skin. Beauty. You



Skin. Beauty. You

aesthetics

Skin. Beauty. You

a esthetics

Skin. Beauty. You

# **Brand Colours**







# **Brand Collaterals**













#### aesthetics

#### Senior Executive Address goes here. Street, City, Country contact@yourmail.com 000-987-654-321

Lorem (psum dolor sit amet, consectetur adpisicing elle sed do eiuemod tempor inciduiur tu labore et dolor magna alqua tu enim ad minin veinar, qui en ostatu alexantation ultamos balors inei ut alquage er ea commado consequet. Dais cue i rue dolor in reprehendent in voluptato evite see altum dolor eu lugati nulta pontaru. Ecospeta airá cosoecat cupidato no prodent sunt in cuipa qui oficia deserutur molt cimi a de tabourna do ut perspiciato unde armis inte natus entro sit voluptatem accuantium doloremque laudontum, totam rem orgenim, eque jaga que da loi metto vertata se quasi architecto beatos vitas dans a dupe ab loi invertos vertatas et quasi architecto beatos v