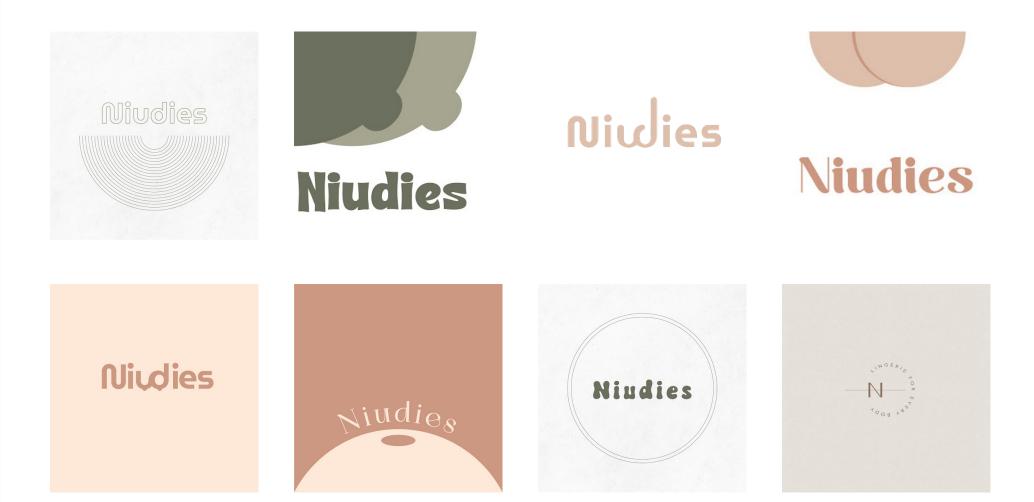

# Logo Explorations

Typography & Colours

Typeface for the logo & other headings

# Lemon Milk Pro

Typeface for the body text

Nillies