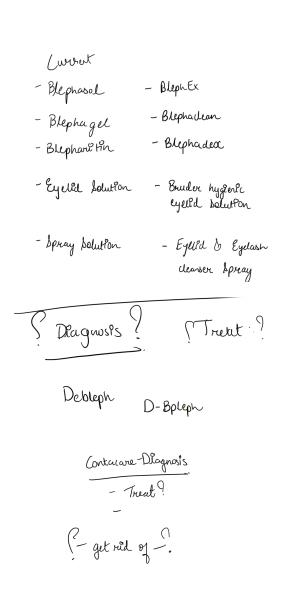

# **Initial explorations for Name**

| Suggesces - Bleph ->                                                          |
|-------------------------------------------------------------------------------|
| 1) Bleph Dynia - poin/swelling                                                |
| 2) Blephia - condition /                                                      |
| 3) Bluphicusis   Brephism                                                     |
| 4) Blephites - inflammation                                                   |
| 5) Blephosis - condition/usually abnormal                                     |
| 6) Blephare /edma - Swelling of the cyclifed                                  |
| T) Bliphpedeen - to become I wallen                                           |
| 8) Bleph / oldema - greek word for building<br>9) Blephasoloid - polution (~) |
| 10) Contacoid J swelling<br>Contacid J swelling                               |
| 11) Blephapeary - fexation                                                    |
| 12) Carolden - Swelling                                                       |
| Care-older                                                                    |
| Care Dwelleny                                                                 |

i) (alloid - Blephold 2) BlephaCure - cure 3) Blepha Care - core 4) Blephat reat 5) Blephaneal 6) Blephald ~ /Suffix Meaning of the suffix Bleph/Dynia-Pain/swelling Condition Bleph/ia-Blephiasis Blephism Inflammation Bleph/ites-Bleph/osis-Condition/usually abnormal Bleph/edima-Swelling of the eyelid Bleph/oideinto become swollen Bleph/oidema- greek word for swelling Blepha/soloid- Solution Blepha/pexy- medical term for fixation Bleph/oid-Colloid BlephaCure BlephaCare Blephatreat Blephaheal

Blephaid