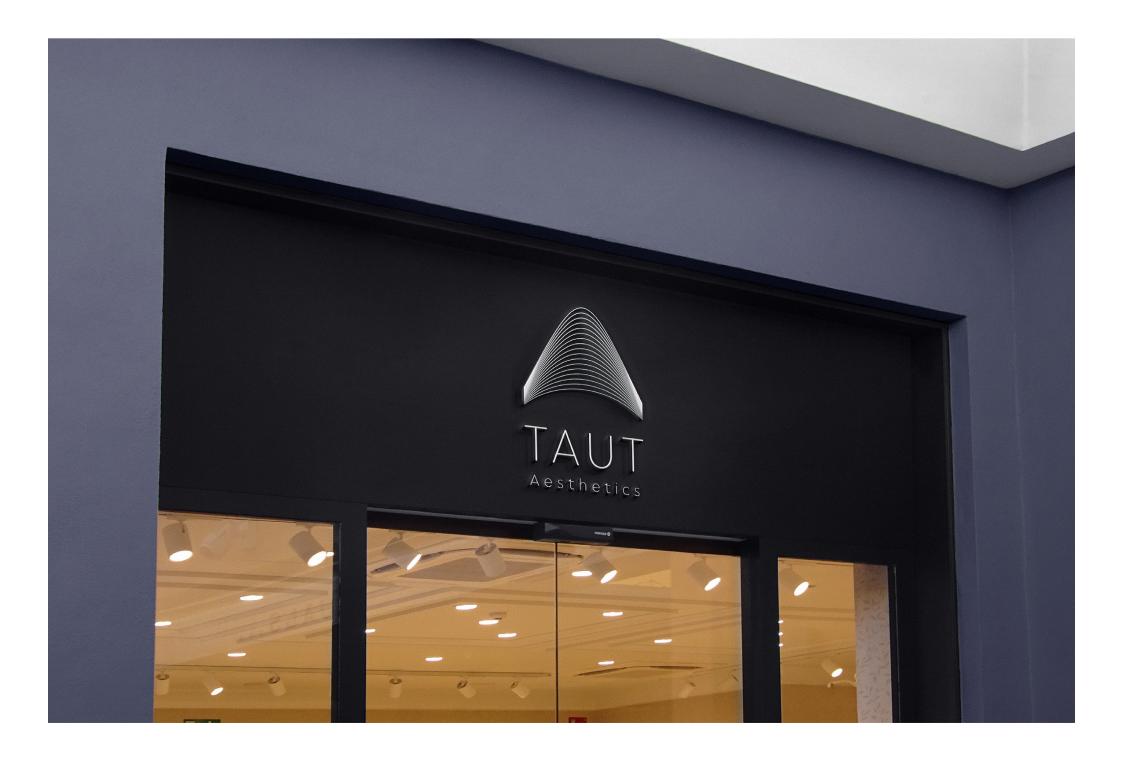

|

# 3. TAUT AESTHETIC CLINIC-LOGO IDENTITY & BRANDING

#### About the brand

#### taut

#### /ta:t/

stretched tightly; tight

Taut aesthetic clinic is an aesthetic clinic concerned with face treatments and laser hair removal based in Rajkot, Gujarat. Taut means stretched tightly and that's what I've tried to induce in their overall brand identity & logo.

# Logo Explorations









# Logo Explorations

Taut literally means stretched and hence I somehow wanted to induce the same in the logo. Therefore, all the logo explorations have been done in such a way where the logo is made to look stretched or some letter.





Final Logo



Skin. Beauty. You



Skin. Beauty. You

aesthetics

Skin. Beauty. You

a esthetics

Skin. Beauty. You

# **Brand Colours**







# **Brand Collaterals**













#### aesthetics

#### Senior Executive Address goes here. Street, City, Country contact@yourmail.com 000-987-654-321

Lorem (psum dolor sit amet, consectetur adpisicing elle sed do eiuemod tempor inciduiur tu labore et dolor magna alqua tu enim ad minin veinar, qui en ostatu alexantation ultamos balors inei ut alquage er ea commado consequet. Dais cue i rue dolor in reprehendent in voluptato evite see altum dolor eu lugati nulta pontaru. Ecospeta airá cosoecat cupidato no prodent sunt in cuipa qui oficia deserutur molt cimi a de tabourna do ut perspiciato unde armis inte natus entro sit voluptatem accuantium doloremque laudontum, totam rem orgenim, eque jaga que da loi metto vertata se quasi architecto beatos vitas dans a dupe ab loi invertos vertat