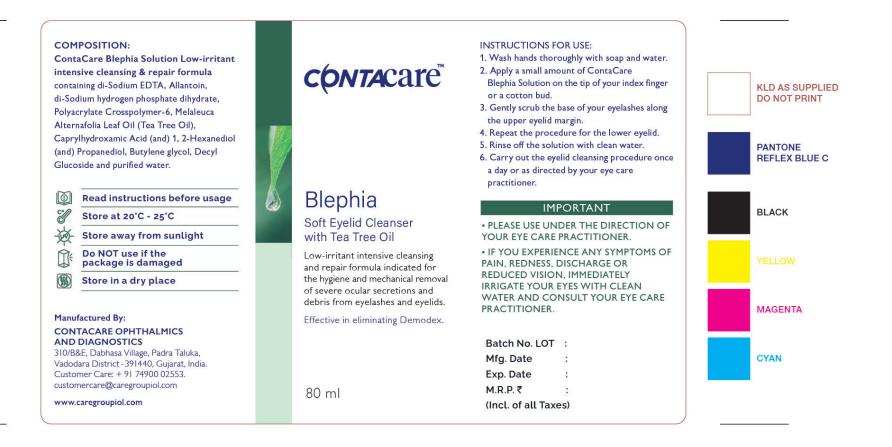

#### ContaCare Blephia TTO 80ml: **Onbody Label** KLD as received.

OFFSET, FIVE COLOUR PRINT (CMYK + Special Pantone Blue)

#### Blephia Eyelid Cleanser with Tea Tree Oil

Low-irritant intensive cleansing and repair formula indicated for the hygiene and mechanical removal of severe ocular secretions and debris from eyelashes and eyelids.

Effective in eliminating Demodex.

80 ml