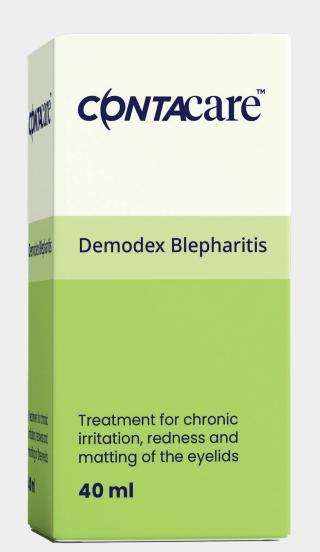

# *c(onta*care<sup>™</sup>

Demodex Blepharitis

40 ml

Treatment for chronic irritation, redness and matting of the eyelids

# **Final Packaging**