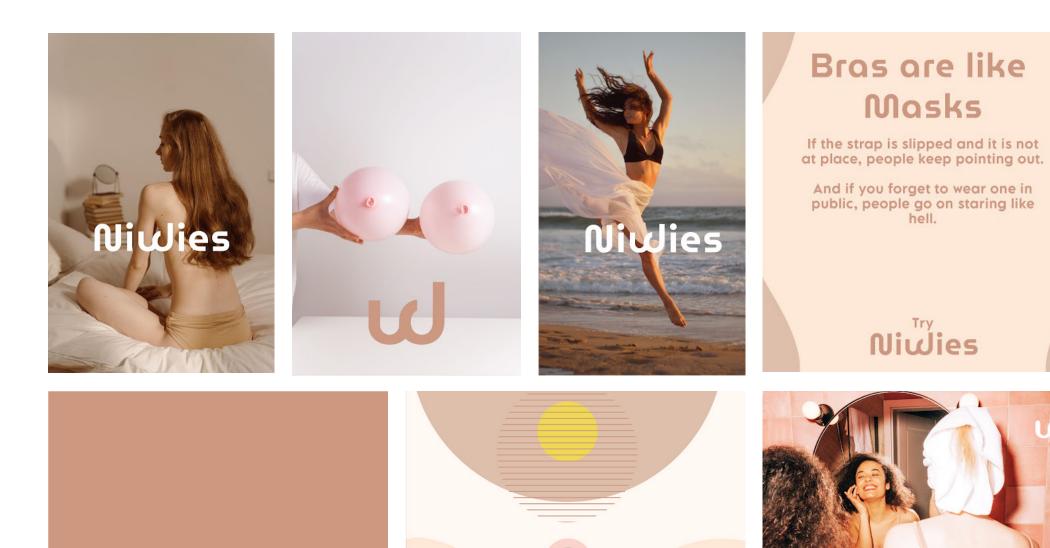

# Packaging for Stick Ons

The idea behind Niudies packaging was to use abstract illustrations to highlight the product as well as continue with the nature of logo typeface and induce the same free flowing curvy nature into the packaging.