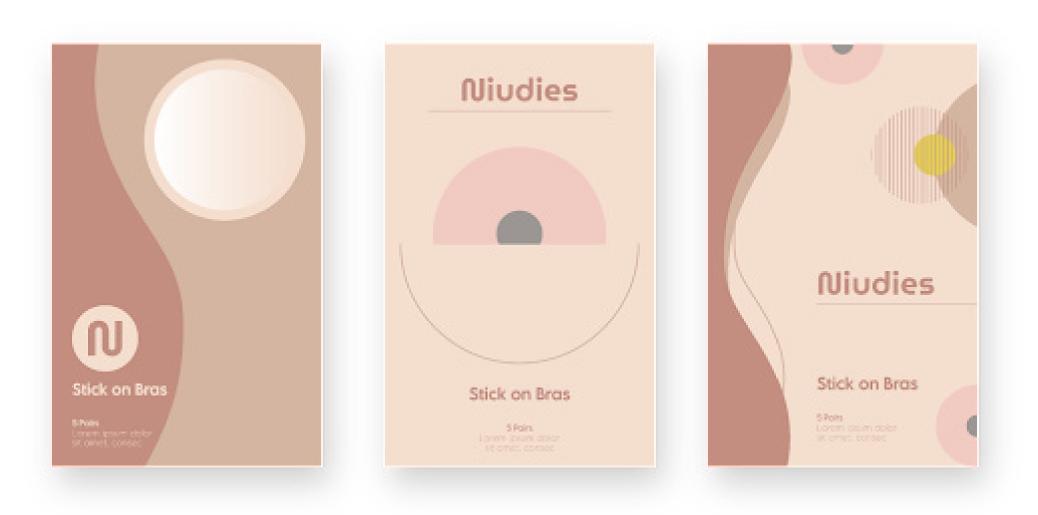

# Packaging for Stick Ons

The idea behind Niudies packaging was to use abstract illustrations to highlight the product as well as continue with the nature of logo typeface and induce the same free flowing curvy nature into the packaging.