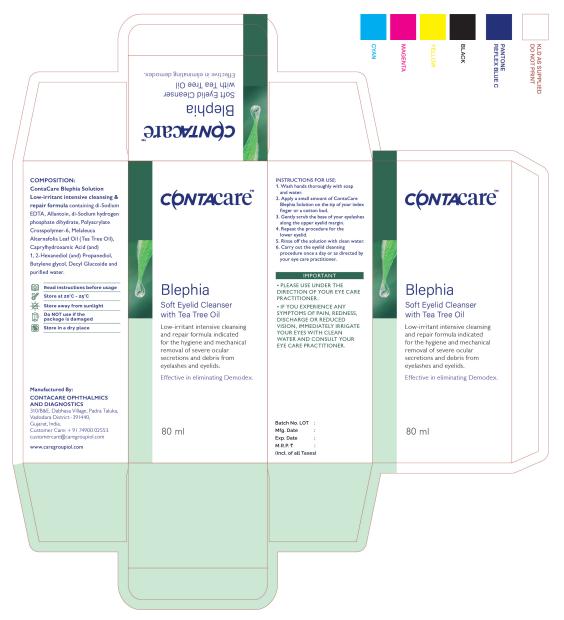

#### ContaCare Blephia TTO 80ml: **Outer Carton** KLD as received.

OFFSET, FIVE COLOUR PRINT (CMYK + Special Pantone Blue)

#### ContaCare Blephia TTO 80ml: **Onbody Label** KLD as received.

OFFSET, FIVE COLOUR PRINT (CMYK + Special Pantone Blue)