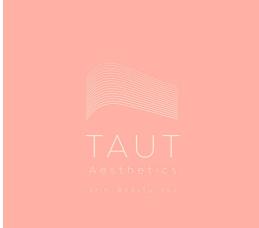

# *c(pntAc*a*re*<sup>™</sup>

# Blephia Eyelid Cleanser with Tea Tree Oil

و می

Low-irritant intensive cleansing and repair formula indicated for the hygiene and mechanical removal of severe ocular secretions and debris from eyelashes and eyelids.

Effective in eliminating Demodex.

80 ml

| 8       | <b>conta</b> care <sup>™</sup>                                                                                                                                                                                                                                            |
|---------|---------------------------------------------------------------------------------------------------------------------------------------------------------------------------------------------------------------------------------------------------------------------------|
| Blephia | Blephia<br>Eyelid Cleansing Wipes with Tea Tree Oil<br>Low-irritant intensive cleansing and repair formula<br>indicated for the hygiene and mechanical removal of severe<br>ocular secretions and debris from eyelashes and eyelids.<br>Effective in eliminating Demodex. |
|         | Sovinacaje."<br>20 sterlie ready-to-use wipe'                                                                                                                                                                                                                             |