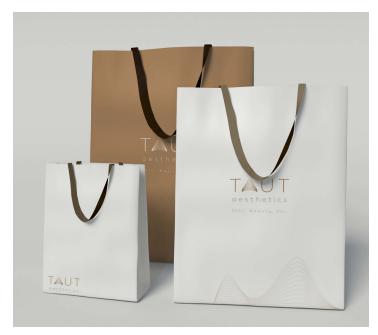

# 3. TAUT AESTHETIC CLINIC-LOGO IDENTITY & BRANDING

#### About the brand

#### taut

#### /ta:t/

stretched tightly; tight

Taut aesthetic clinic is an aesthetic clinic concerned with face treatments and laser hair removal based in Rajkot, Gujarat. Taut means stretched tightly and that's what I've tried to induce in their overall brand identity & logo.

# **Brand Collaterals**