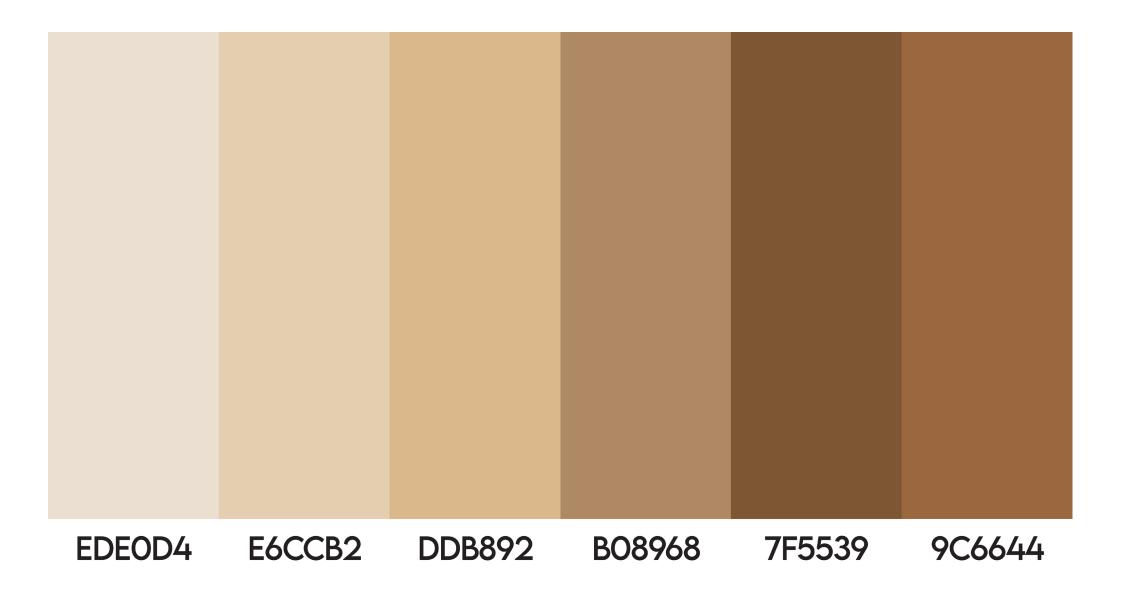

|

# 3. TAUT AESTHETIC CLINIC-LOGO IDENTITY & BRANDING

#### About the brand

#### taut

#### /ta:t/

stretched tightly; tight

Taut aesthetic clinic is an aesthetic clinic concerned with face treatments and laser hair removal based in Rajkot, Gujarat. Taut means stretched tightly and that's what I've tried to induce in their overall brand identity & logo.

# Logo Explorations









# Logo Explorations

Taut literally means stretched and hence I somehow wanted to induce the same in the logo. Therefore, all the logo explorations have been done in such a way where the logo is made to look stretched or some letter.





Final Logo



Skin. Beauty. You



Skin. Beauty. You

aesthetics

Skin. Beauty. You

a esthetics

Skin. Beauty. You

# **Brand Colours**







# **Brand Collaterals**













#### aesthetics

#### Senior Executive Address goes here. Street, City, Country contact@yourmail.com 000-987-654-321

Lorem (psum dolor sit amet, consectetur adpisicing elle sed do eiuemod tempor inciduiur tu labore et dolor magna alqua tu enim ad minin veinar, qui en ostatu alexantation ultamos balors inei ut alquage er ea commado consequet. Dais cue i rue dolor in reprehendent in voluptato evite see altum dolor eu lugati nulta pontaru. Ecospeta airá cosoecat cupidato no prodent sunt in cuipa qui oficia deserutur molt cimi a de tabourna do ut perspiciato unde armis inte natus entro sit voluptatem accuantium doloremque laudontum, totam rem orgenim, eque jaga que da loi metto vertata se quasi architecto beatos vitas dans a dupe ab loi invertos vert