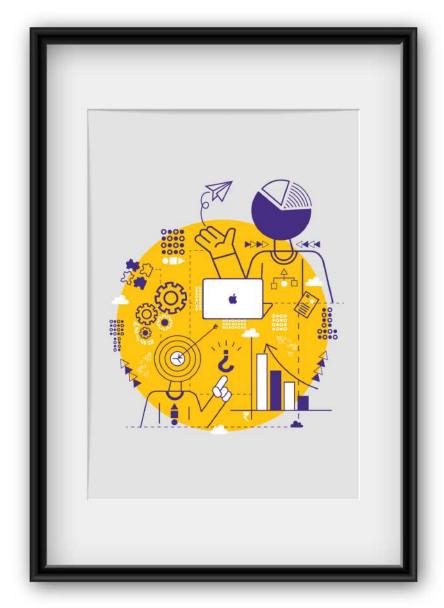

The second illustration explains about the genuis strategies to make sure that the business stands out! The illustration was designed for a website showing Strategy.

A carefree girl who loves water activities, nature lover as well as a dreamer.

Illustration explains about the genuis strategies to make sure that the business stands out!