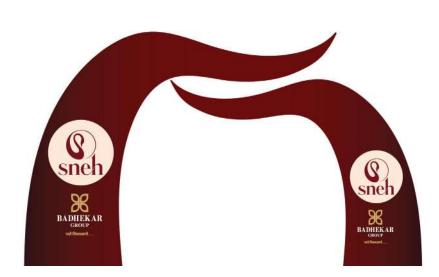

### 03 Branding

### **ABOUT**

Sneh is a sanskrit word for love. Like love, that binds people together, Badhekar's Sneh project welcomes people to a place built to spread harmony that will hold communities together.

The swan in the logo symbolizes love, loyalty, trust and beauty. A circle is a universal shape and represents completeness. The choice of colour boost the sense of affection that Badhekar's Sneh project aims for its consumers to experience here.