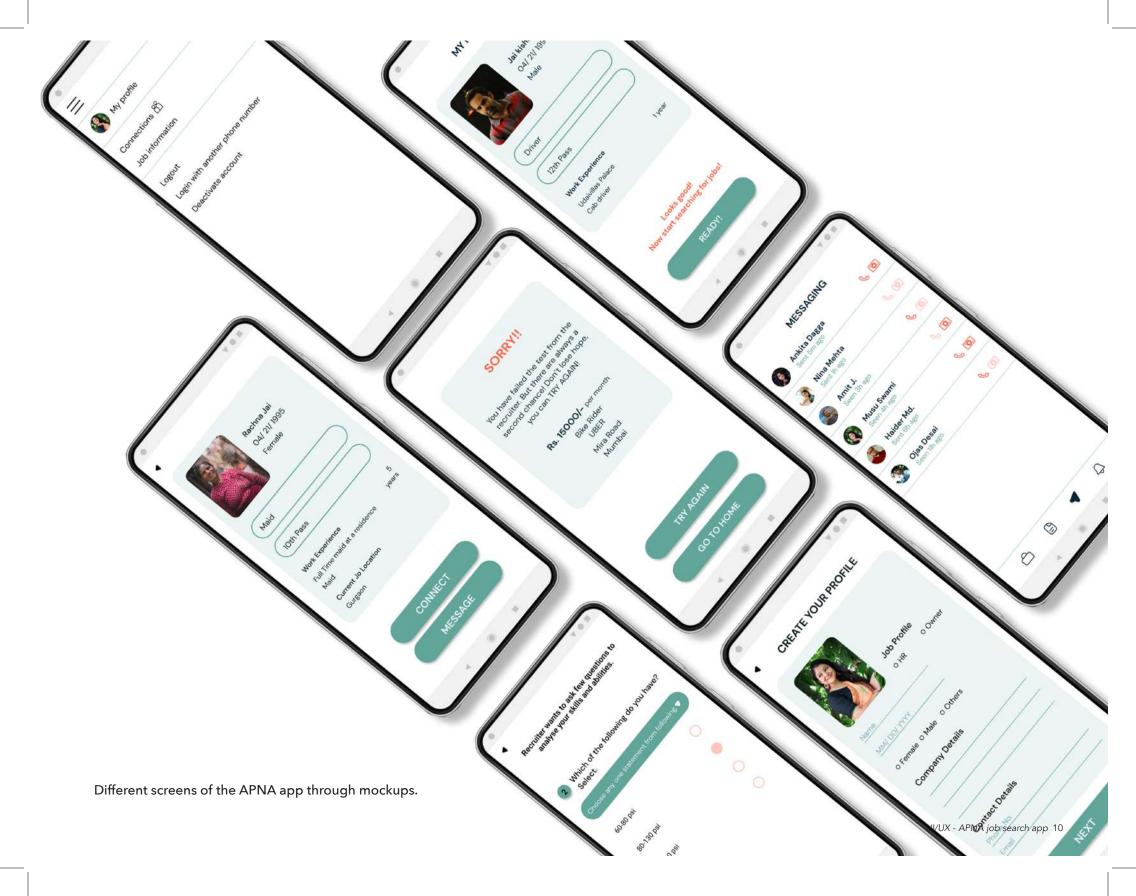

Look and feel of the APNA app through mockups.

Style guide for website portfolio

Wireframe for website portfolio