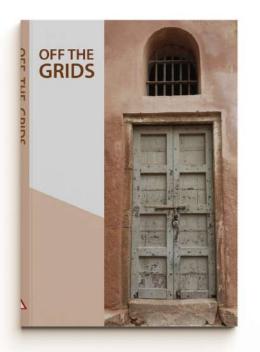

### Publication Design

- 1. Coffee Table Book
- 2. Sleep Depriviation

### **ABOUT**

- 1. Coffe Table Book: The first project is designing a Coffee table book which is a small 3-5 spread book which give details about the grids and the usage of grids.
- 2. Sleep Depriviation: The second project of book design is on Sleep Depriviation. It shows on to how to layout and place images and also added a few illustrations. The book talks about the sleeping problems in our daily life, how to cure, what are pros and cons etc.