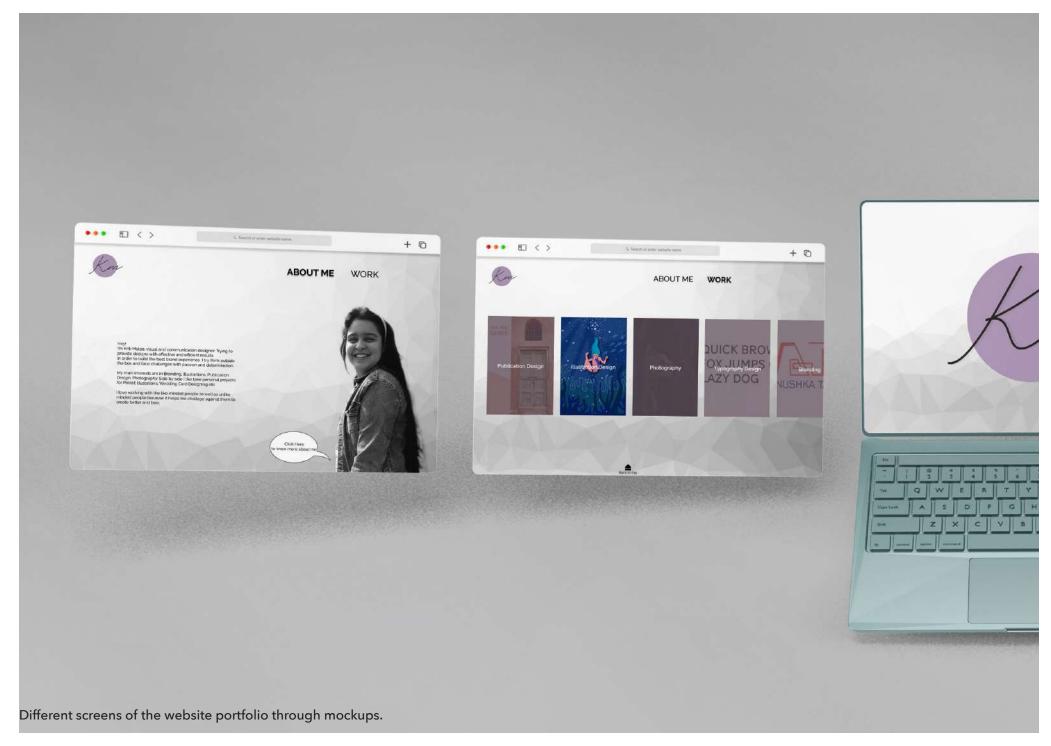

Look and feel of the APNA app through mockups.

Style guide for website portfolio

Wireframe for website portfolio