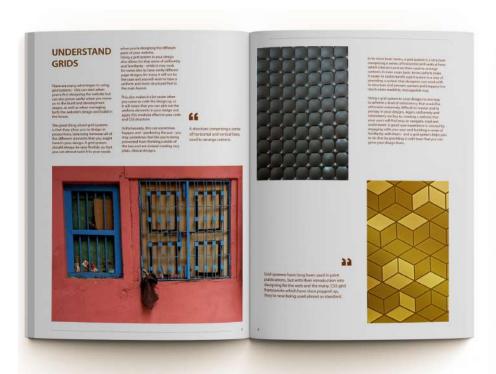

### **ABOUT**

- 1. Coffe Table Book: The first project is designing a Coffee table book which is a small 3-5 spread book which give details about the grids and the usage of grids.
- 2. Sleep Depriviation: The second project of book design is on Sleep Depriviation. It shows on to how to layout and place images and also added a few illustrations. The book talks about the sleeping problems in our daily life, how to cure, what are pros and cons etc.

Coffee table book mockups