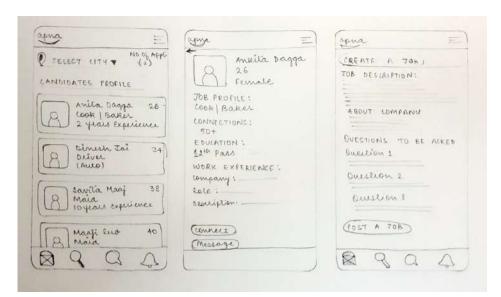

# Typeface DM Sans Heading 18 pts Sub Heading 16 pts Body Text 14 pts Caption 13 pts

Recruiter

Style guide for the APNA job search application.

Paper wireframe of the APNA job search application.

Digital wireframe of the APNA job search application.

Look and feel of the APNA app through mockups.

Style guide for website portfolio

Wireframe for website portfolio