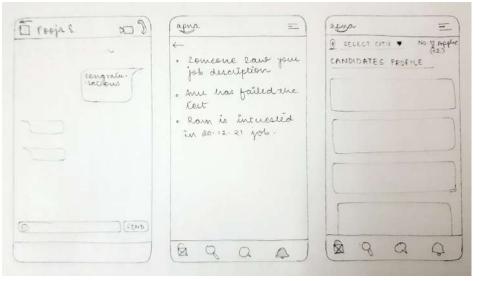

# Typeface DM Sans Heading 18 pts Sub Heading 16 pts Body Text 14 pts Caption 13 pts

Recruiter

Style guide for the APNA job search application.

Paper wireframe of the APNA job search application.

Digital wireframe of the APNA job search application.

Look and feel of the APNA app through mockups.

Style guide for website portfolio

Wireframe for website portfolio