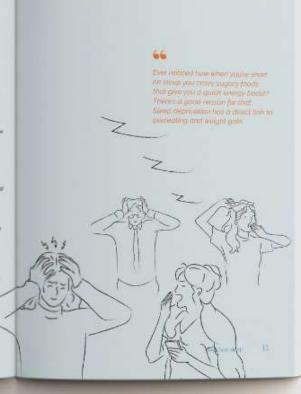

### Sleep Depriviation mockups

17 Publication Design - Sleep Depriviation

### Symptoms of SLEEP DEPRIVATION

A presentance is getting too little quality swepmay experience a range of symptoms:

- Mood changes Difficulty focusing and remembering
- A recluded sex thine
- Drowskiess
- Inability to concentrate - Momory problems
- Less ability to fight of inflictions.