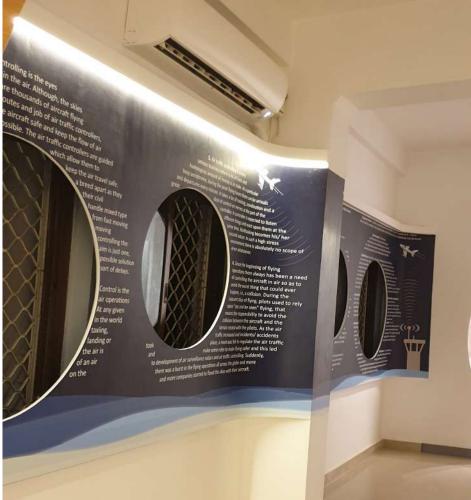

### **ABOUT**

Naval Aviation Museum, Bogmalo, Goa was inaugurated in 1998 and only one its own kind in Asia. It displays number of aircraft that were used by the Indian Navy throughout its history. These are displayed outside in the museum's open air gallery.

The interior of the museum has number of interesting galleries displaying naval equipments from prominent battles, a simulation room, different naval sectors and a separate room paying tribute to brave souls who fought different wars.

Museum room and panels images