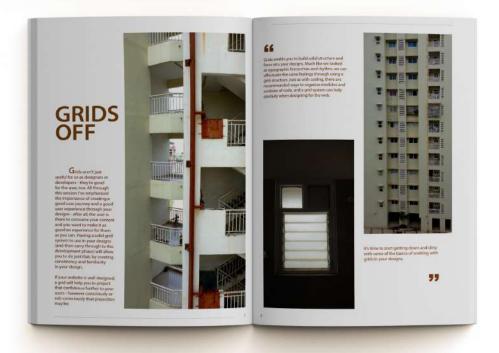

### **ABOUT**

- 1. Coffe Table Book: The first project is designing a Coffee table book which is a small 3-5 spread book which give details about the grids and the usage of grids.
- 2. Sleep Depriviation: The second project of book design is on Sleep Depriviation. It shows on to how to layout and place images and also added a few illustrations. The book talks about the sleeping problems in our daily life, how to cure, what are pros and cons etc.