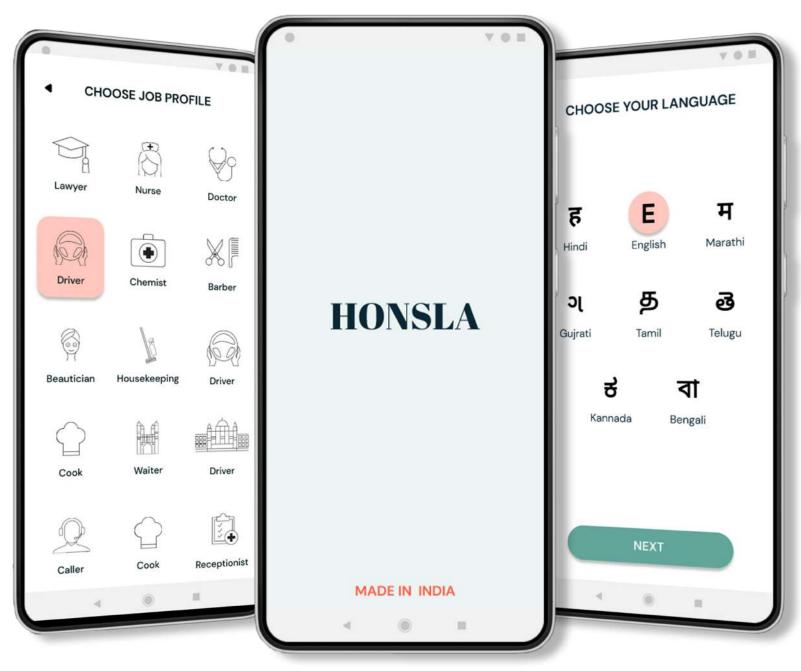

### **ABOUT**

- 1. APNA app redesign: This is a job search application specially for blue collar workers. We renamed it as HONSLA as it means courage.
- **2. Portfolio Website:** This project is the website for my portfolio