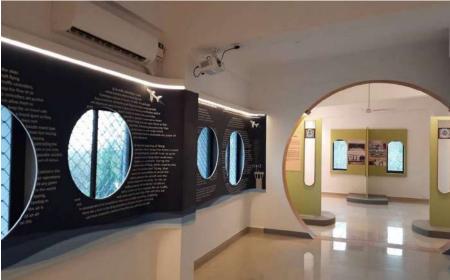

### **ABOUT**

Naval Aviation Museum, Bogmalo, Goa was inaugurated in 1998 and only one its own kind in Asia. It displays number of aircraft that were used by the Indian Navy throughout its history. These are displayed outside in the museum's open air gallery.

The interior of the museum has number of interesting galleries displaying naval equipments from prominent battles, a simulation room, different naval sectors and a separate room paying tribute to brave souls who fought different wars.

Museum room and panels images