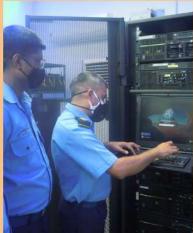

### CENTRE FOR NAVAL AVIATION MANAGEMENT SYSTEMS

CNAMS was constituted as Project ILMS(Air) in Jul 98 with the aim of designing and developing an IT based solution bespoke for the management of Aviation Logistics. The ILMS(Air) application was accordingly developed and launched in 2002. It was subsequently upgraded to a Java based web application (ILMS Air Version 2) in 2017.

The unit was re-designated as Centre for Naval Aviation Management Systems (CNAMS) in Sep 2012.

All the Software Development Life Cycle (SDLC) activities viz. development, database design, server set-up, disaster recoveries and regular upgrades are being carried out completely in-house by the Indian Navy personnel.

As the application grew, implementation of Naval Aviation Management System (NAMS) was envisioned to serve as a Force Multiplier / Mission Enabler for Naval Aviation.

CNAMS has been exclusively tasked with the onerous mission of design, development and implementation of innovative IT solutions well-integrated with Naval Aviation with an aim to provide the users with more improvements, the capabilities at CNAMS are being constantly upgraded to include the domain of Machine Learning (ML) and Artificial Intelligence (AI).