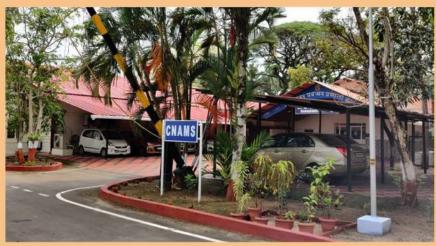

### CENTRE FOR NAVAL AVIATION MANAGEMENT SYSTEMS

CNAMS was constituted as Project ILMS(Air) in Jul 98 with the aim of designing and developing an IT based solution bespoke for the management of Aviation Logistics. The ILMS(Air) application was accordingly developed and launched in 2002. It was subsequently upgraded to a Java based web application (ILMS Air Version 2) in 2017.

The unit was re-designated as Centre for Naval Aviation Management Systems (CNAMS) in Sep 2012.

All the Software Development Life Cycle (SDLC) activities viz. development, database design, server set-up, disaster recoveries and regular upgrades are being carried out completely in-house by the Indian Navy personnel.

As the application grew, implementation of Naval Aviation Management System (NAMS) was envisioned to serve as a Force Multiplier / Mission Enabler for Naval Aviation.

CNAMS has been exclusively tasked with the onerous mission of design, development and implementation of innovative IT solutions well-integrated with Naval Aviation with an aim to provide the users with more improvements, the capabilities at CNAMS are being constantly upgraded to include the domain of Machine Learning (ML) and Artificial Intelligence (AI).