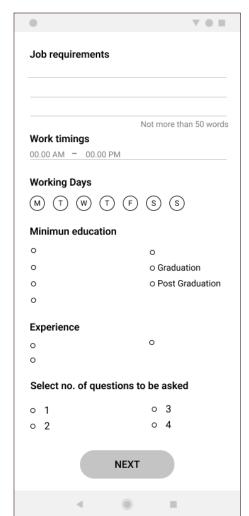

Information Architecture of the APNA job search application for the person who is applying.