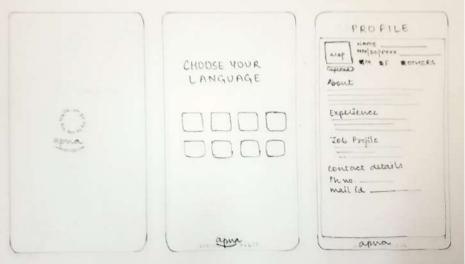

# Typeface DM Sans Heading 18 pts Sub Heading 16 pts Body Text 14 pts Caption 13 pts

Recruiter

Style guide for the APNA job search application.

Paper wireframe of the APNA job search application.

Digital wireframe of the APNA job search application.