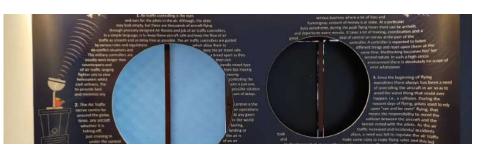

### **ABOUT**

Naval Aviation Museum, Bogmalo, Goa was inaugurated in 1998 and only one its own kind in Asia. It displays number of aircraft that were used by the Indian Navy throughout its history. These are displayed outside in the museum's open air gallery.

The interior of the museum has number of interesting galleries displaying naval equipments from prominent battles, a simulation room, different naval sectors and a separate room paying tribute to brave souls who fought different wars.

Museum room and panels images