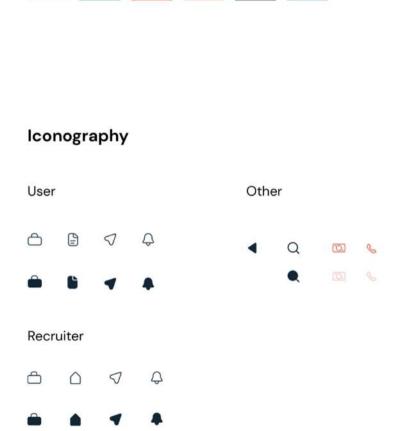

# Typeface DM Sans Heading 18 pts Sub Heading 16 pts Body Text 14 pts Caption 13 pts

Recruiter

Style guide for the APNA job search application.

Paper wireframe of the APNA job search application.

Digital wireframe of the APNA job search application.