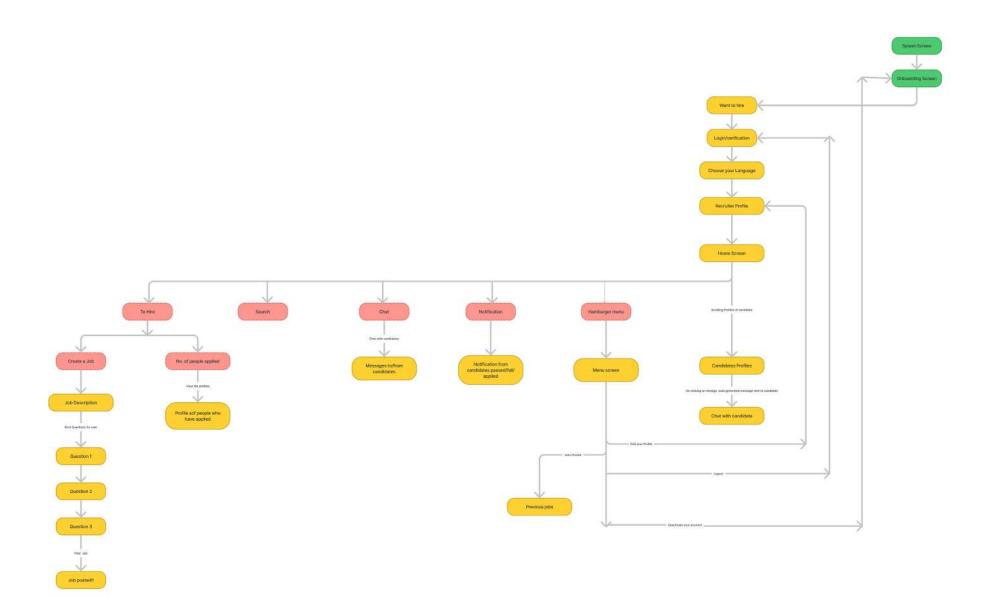

### **PAINPOINTS**

- Not getting paid accordingly
- Have to leave the job for some minor issues
- Cannot take leaves
- Not treated properly sometimes

User Persona for the APNA job search application

Information Architecture of the APNA job search application for the person who is hiring.

Information Architecture of the APNA job search application for the person who is applying.