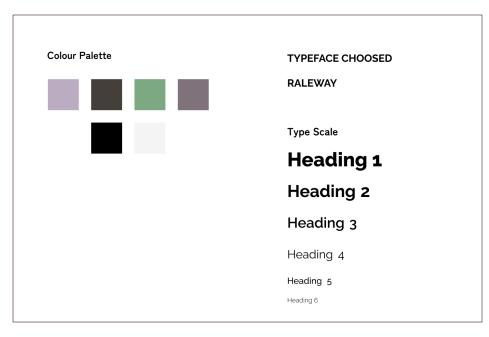

### **Colour Palette**

# Typeface DM Sans Heading 18 pts Sub Heading 16 pts Body Text 14 pts Caption 13 pts

Recruiter

Style guide for the APNA job search application.

Paper wireframe of the APNA job search application.

Digital wireframe of the APNA job search application.