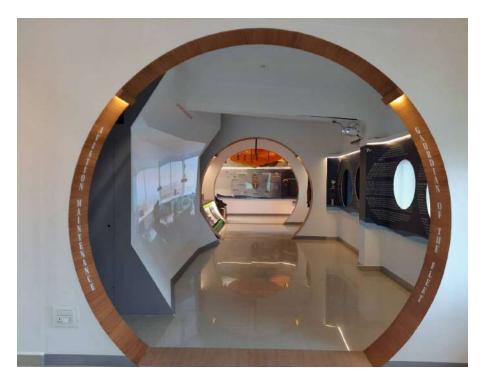

### **ABOUT**

Naval Aviation Museum, Bogmalo, Goa was inaugurated in 1998 and only one its own kind in Asia. It displays number of aircraft that were used by the Indian Navy throughout its history. These are displayed outside in the museum's open air gallery.

The interior of the museum has number of interesting galleries displaying naval equipments from prominent battles, a simulation room, different naval sectors and a separate room paying tribute to brave souls who fought different wars.

Museum room and panels images