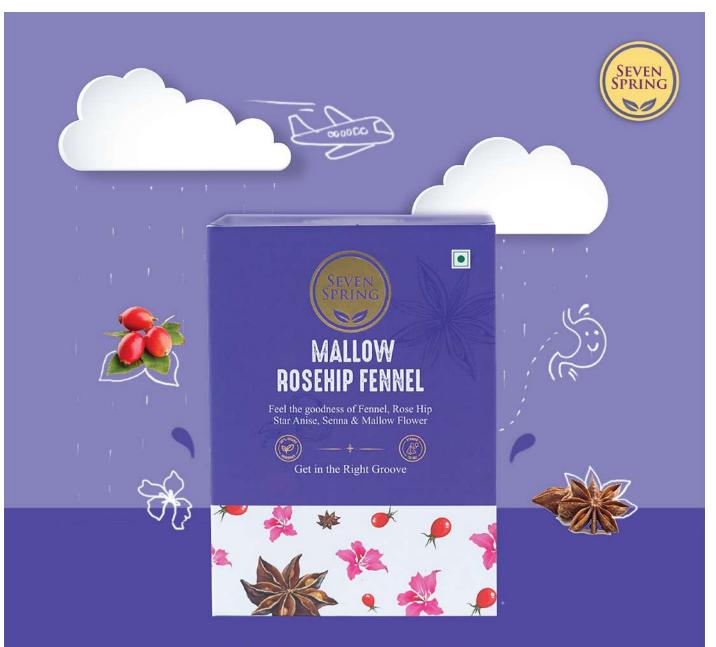

#### **About Seven Spring:**

Seven Spring aims to provide the experience to the body with the help of products which are of unsurpassed quality and value, beneficial both to the health and well-being of human beings. Purity assured by the fact that the elements of nature are used when they reach the epitome of freshness and taste. The Illustrations are designed for the camapign of Seven spring. The overall theme was "Rainy day with the cup of tea". The main Idea behind this campaign was to promote the different flavours of tea.

Settlement for soothing stomach

A refreshing start of your day

In harmony with health and happiness

Branding