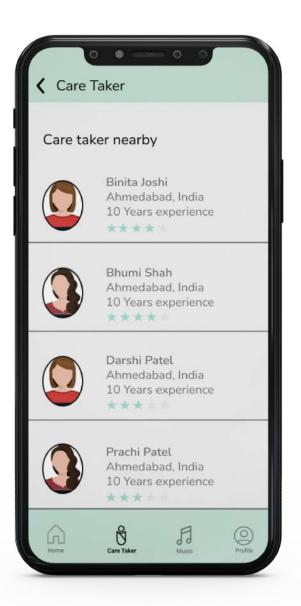

#### **About Cradle:**

Managing work-life and taking care of a baby together is a challenge for every parent. Some parents may also not get a chance to buy supplies for the kids due to their schedules and proper care and teachings. This is the perfect app idea for such parents. Parents can easily decides schedule, book caretakers, refer vaccine chart, listen to music and can use the features of app more efficiently.