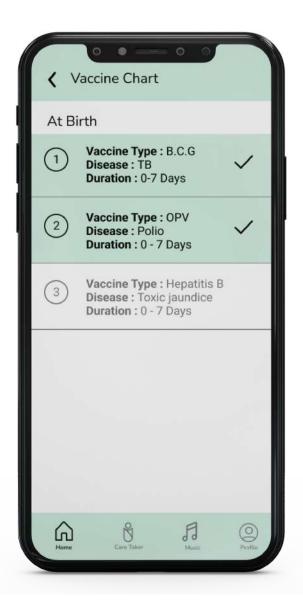

#### **About Cradle:**

Managing work-life and taking care of a baby together is a challenge for every parent. Some parents may also not get a chance to buy supplies for the kids due to their schedules and proper care and teachings. This is the perfect app idea for such parents. Parents can easily decides schedule, book caretakers, refer vaccine chart, listen to music and can use the features of app more efficiently.