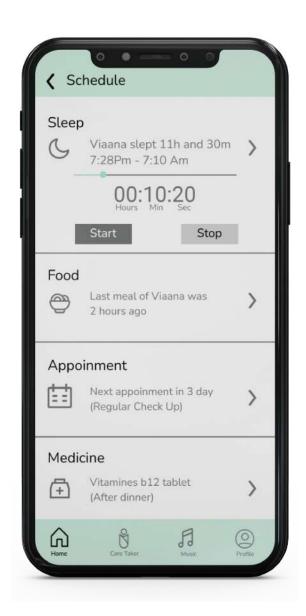

#### **About Cradle:**

Managing work-life and taking care of a baby together is a challenge for every parent. Some parents may also not get a chance to buy supplies for the kids due to their schedules and proper care and teachings. This is the perfect app idea for such parents. Parents can easily decides schedule, book caretakers, refer vaccine chart, listen to music and can use the features of app more efficiently.