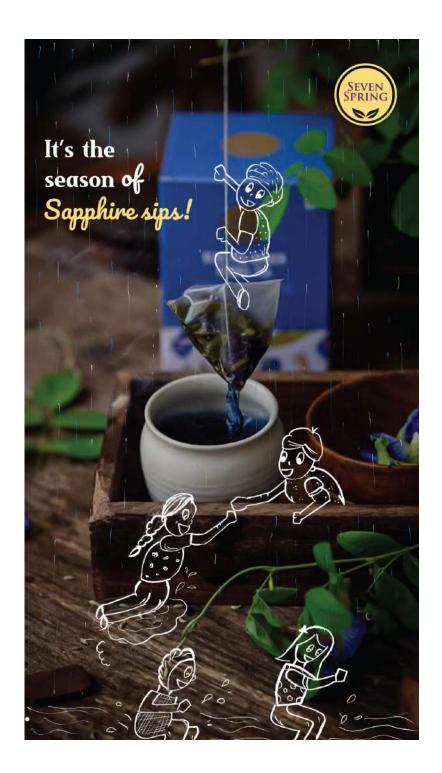

#### **About Seven Spring:**

Seven Spring aims to provide the experience to the body with the help of products which are of unsurpassed quality and value, beneficial both to the health and well-being of human beings. Purity assured by the fact that the elements of nature are used when they reach the epitome of freshness and taste. The Illustrations are designed for the camapign of Seven spring. The overall theme was "Rainy day with the cup of tea". The main Idea behind this campaign was to promote the different flavours of tea.

Settlement for soothing stomach

A refreshing start of your day

In harmony with health and happiness

Branding