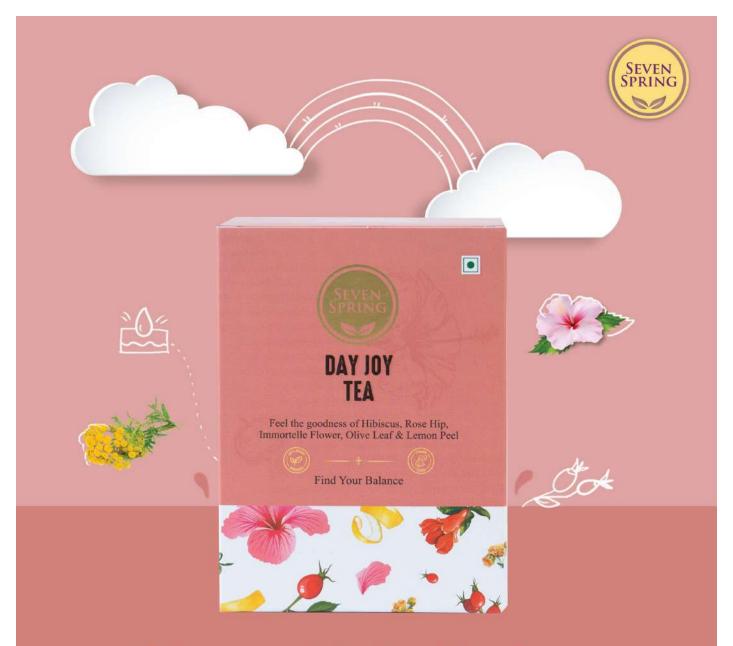

#### **About Seven Spring:**

Seven Spring aims to provide the experience to the body with the help of products which are of unsurpassed quality and value, beneficial both to the health and well-being of human beings. Purity assured by the fact that the elements of nature are used when they reach the epitome of freshness and taste. The Illustrations are designed for the camapign of Seven spring. The overall theme was "Rainy day with the cup of tea". The main Idea behind this campaign was to promote the different flavours of tea.

Settlement for soothing stomach

A refreshing start of your day

In harmony with health and happiness

Branding