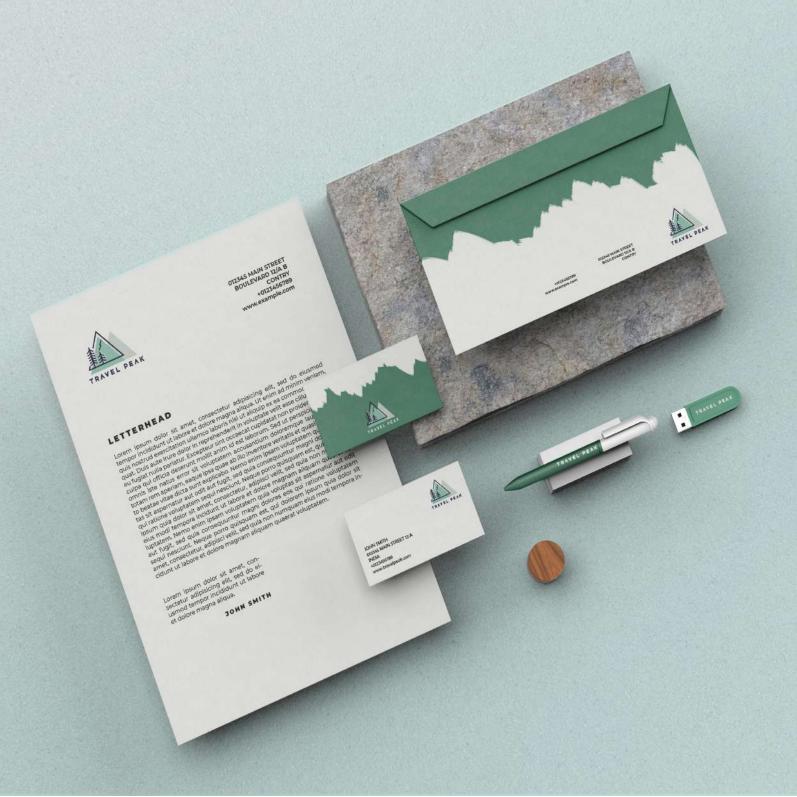

#### **About Travel peak:**

Travel peak is the Tours & Travel agency, based in Ahmedabad. The logo includes natural elements like moutain peak and tree. The visuals and the color pallette depicts the promising and cheerful nature of the comapany.