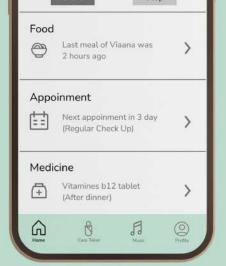

#### **About Cradle:**

Managing work-life and taking care of a baby together is a challenge for every parent. Some parents may also not get a chance to buy supplies for the kids due to their schedules and proper care and teachings. This is the perfect app idea for such parents. Parents can easily decides schedule, book caretakers, refer vaccine chart, listen to music and can use the features of app more efficiently.