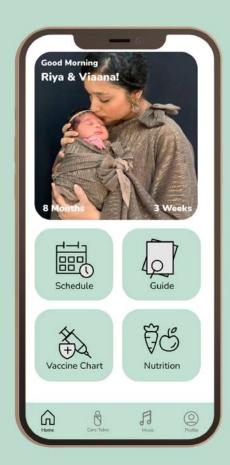

#### **About Cradle:**

Managing work-life and taking care of a baby together is a challenge for every parent. Some parents may also not get a chance to buy supplies for the kids due to their schedules and proper care and teachings. This is the perfect app idea for such parents. Parents can easily decides schedule, book caretakers, refer vaccine chart, listen to music and can use the features of app more efficiently.