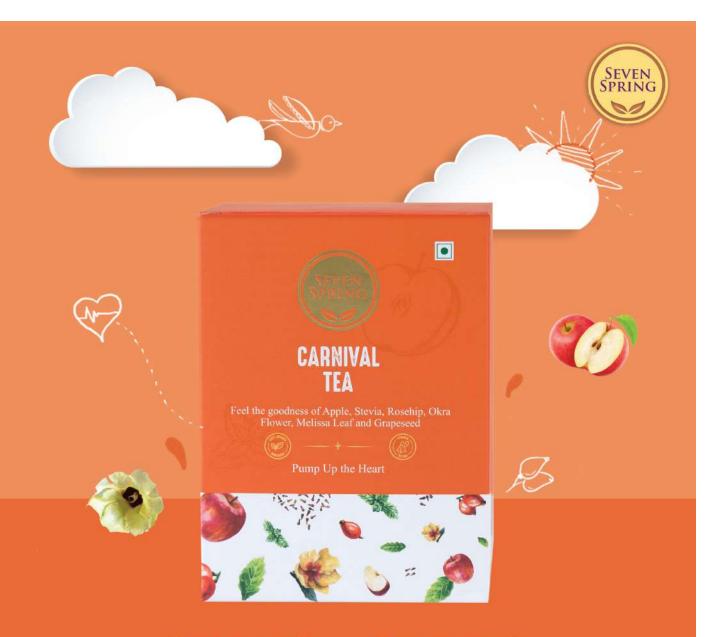

#### **About Seven Spring:**

Seven Spring aims to provide the experience to the body with the help of products which are of unsurpassed quality and value, beneficial both to the health and well-being of human beings. Purity assured by the fact that the elements of nature are used when they reach the epitome of freshness and taste. The Illustrations are designed for the camapign of Seven spring. The overall theme was "Rainy day with the cup of tea". The main Idea behind this campaign was to promote the different flavours of tea.

Settlement for soothing stomach

A refreshing start of your day

In harmony with health and happiness

Branding