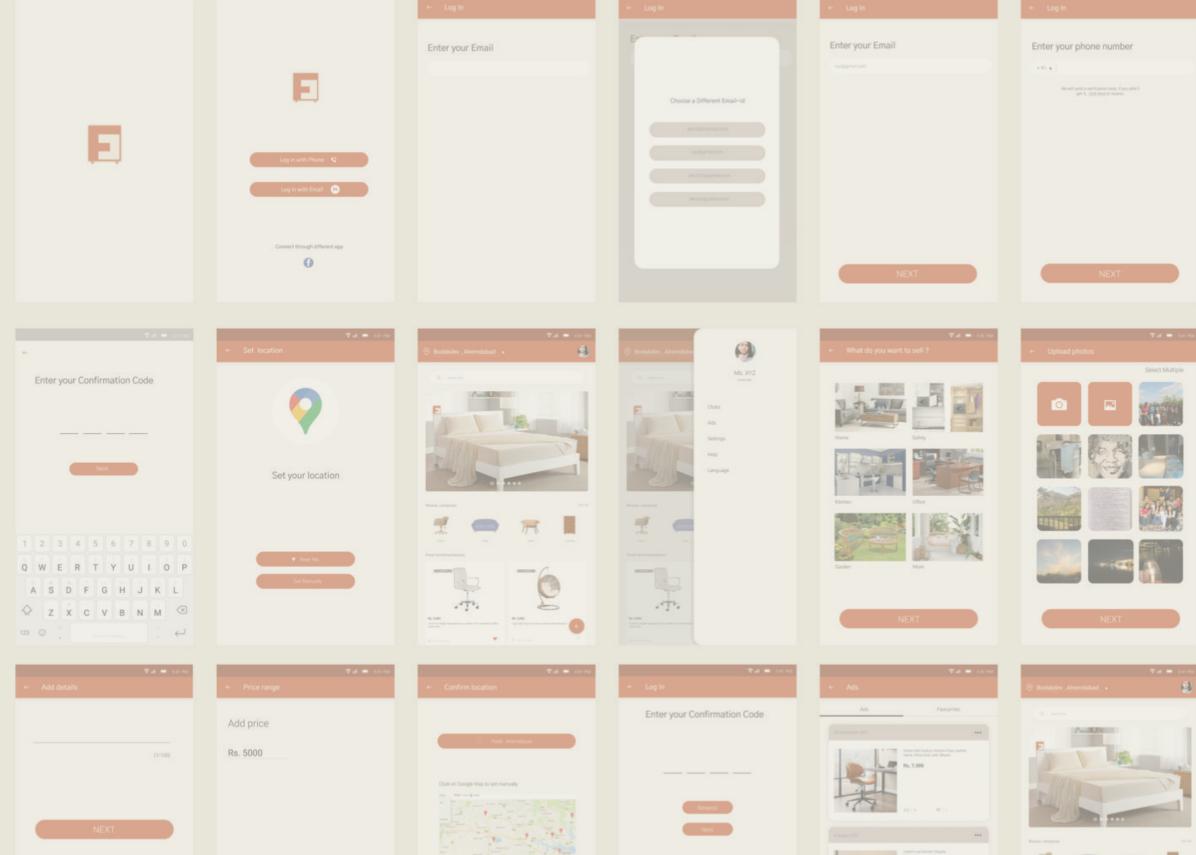

### FURLIN SYSTEM DESIGN

A platform to connect individuals to purchase and sell used furniture of a house, office, colleges and so forth.

#### APP INTERFACE

Firstly to access the app, sign up or log in using the two modes which are given.

Through Email

Through Phone number

After that, you'll receive a confirmation code which will then direct you towards setting the location