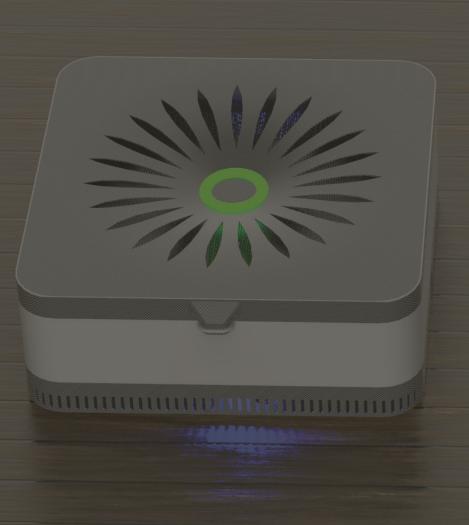

### SHVAAS TECHNICALLY COMPLEX DEVICE

A smart device for home, that takes pollutants along with bad odour from the air and gives out fresh air with a nice fragrance

### FEATURES OF SHVAAS

The product is equipped with a combination of four filters: Pre-filter, true HEPA filter, activated carbon filter, breathe safe filter, and smart sensors which keeps a tab on AQI and ensures maximum purity is maintained through the day.

This product is also equipped with UV-C chamber. This guards the users from any kind of germs and viruses.