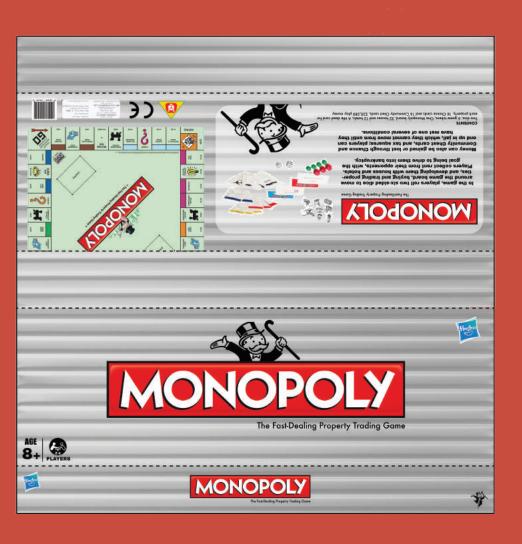

#### RESEARCH ON EXISTING GAME PACKAGING

#### **OPPORTUNITY AREAS**

- 1. Loses its form to hold the game pieces
- 2. The game pieces can be easily stored
- 3. Making the packaging playful in itself

#### PROPOSED MATERIALS

- 1. Binding board with soft joins to enable easy folding and flattening of the game board
- 2. Textured or thick paper having the graphics glued on the board towards the outer side to make it durable
- 3. Printed paper having the board design to be mounted on the inner side
- 4. Lamination or coating to protect the ink from being rubbed off the print or from wear and tear