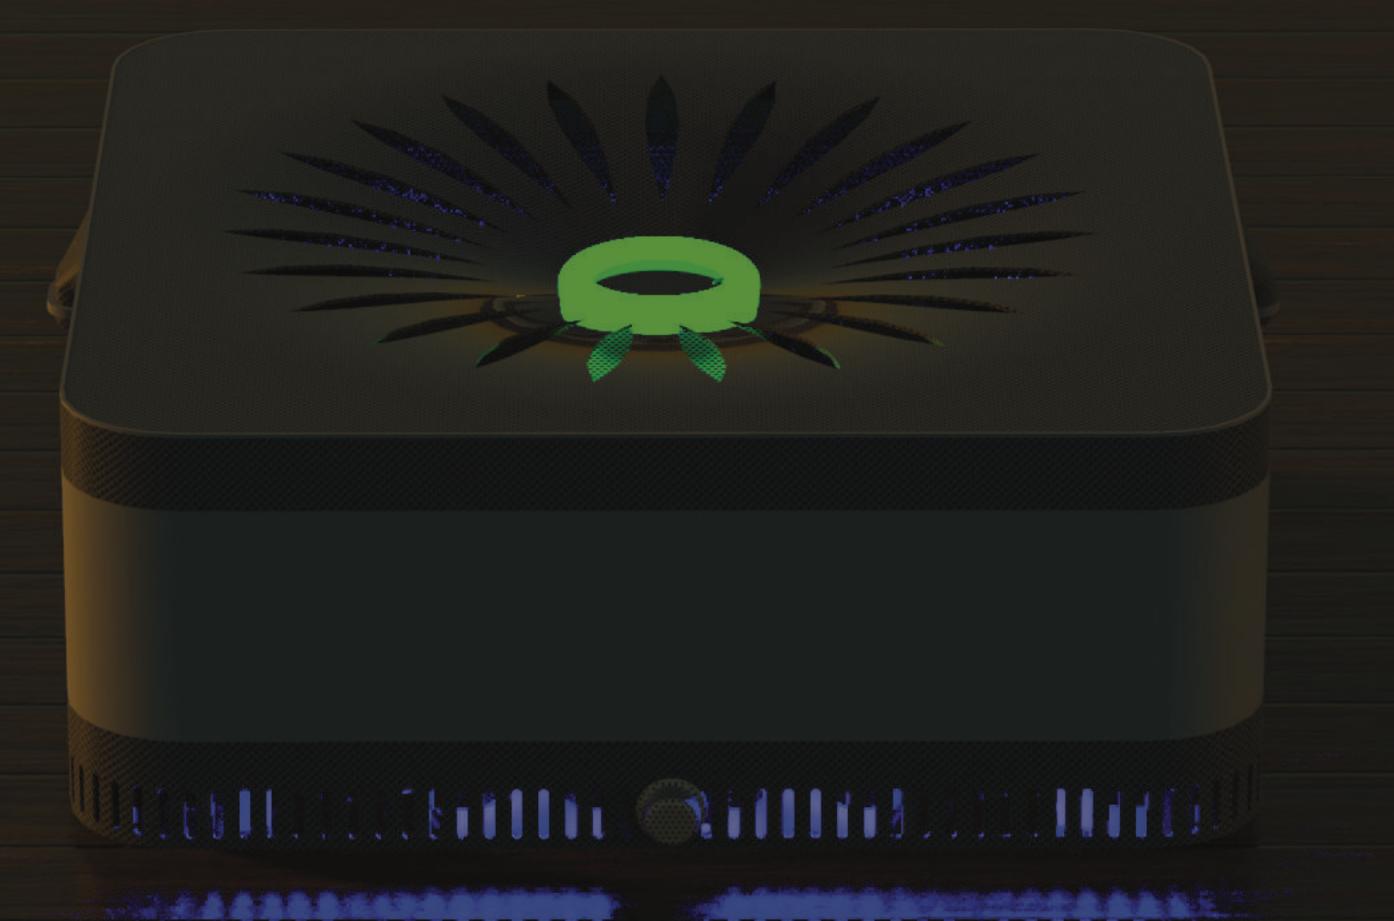

### SHVAAS TECHNICALLY COMPLEX DEVICE

A smart device for home, that takes pollutants along with bad odour from the air and gives out fresh air with a nice fragrance

### FEATURES OF SHVAAS

The product is equipped with a combination of four filters: Pre-filter, true HEPA filter, activated carbon filter, breathe safe filter, and smart sensors which keeps a tab on AQI and ensures maximum purity is maintained through the day.

This product is also equipped with UV-C chamber. This guards the users from any kind of germs and viruses.