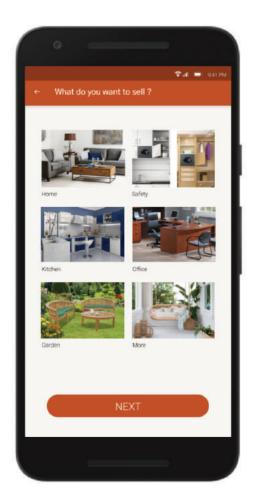

Once the location is confirmed, you are all set to use Furlin.

The app has a wide range categories to choose from, for selling

The most viewed/ the furniture according to your browsing history will pop up as ads