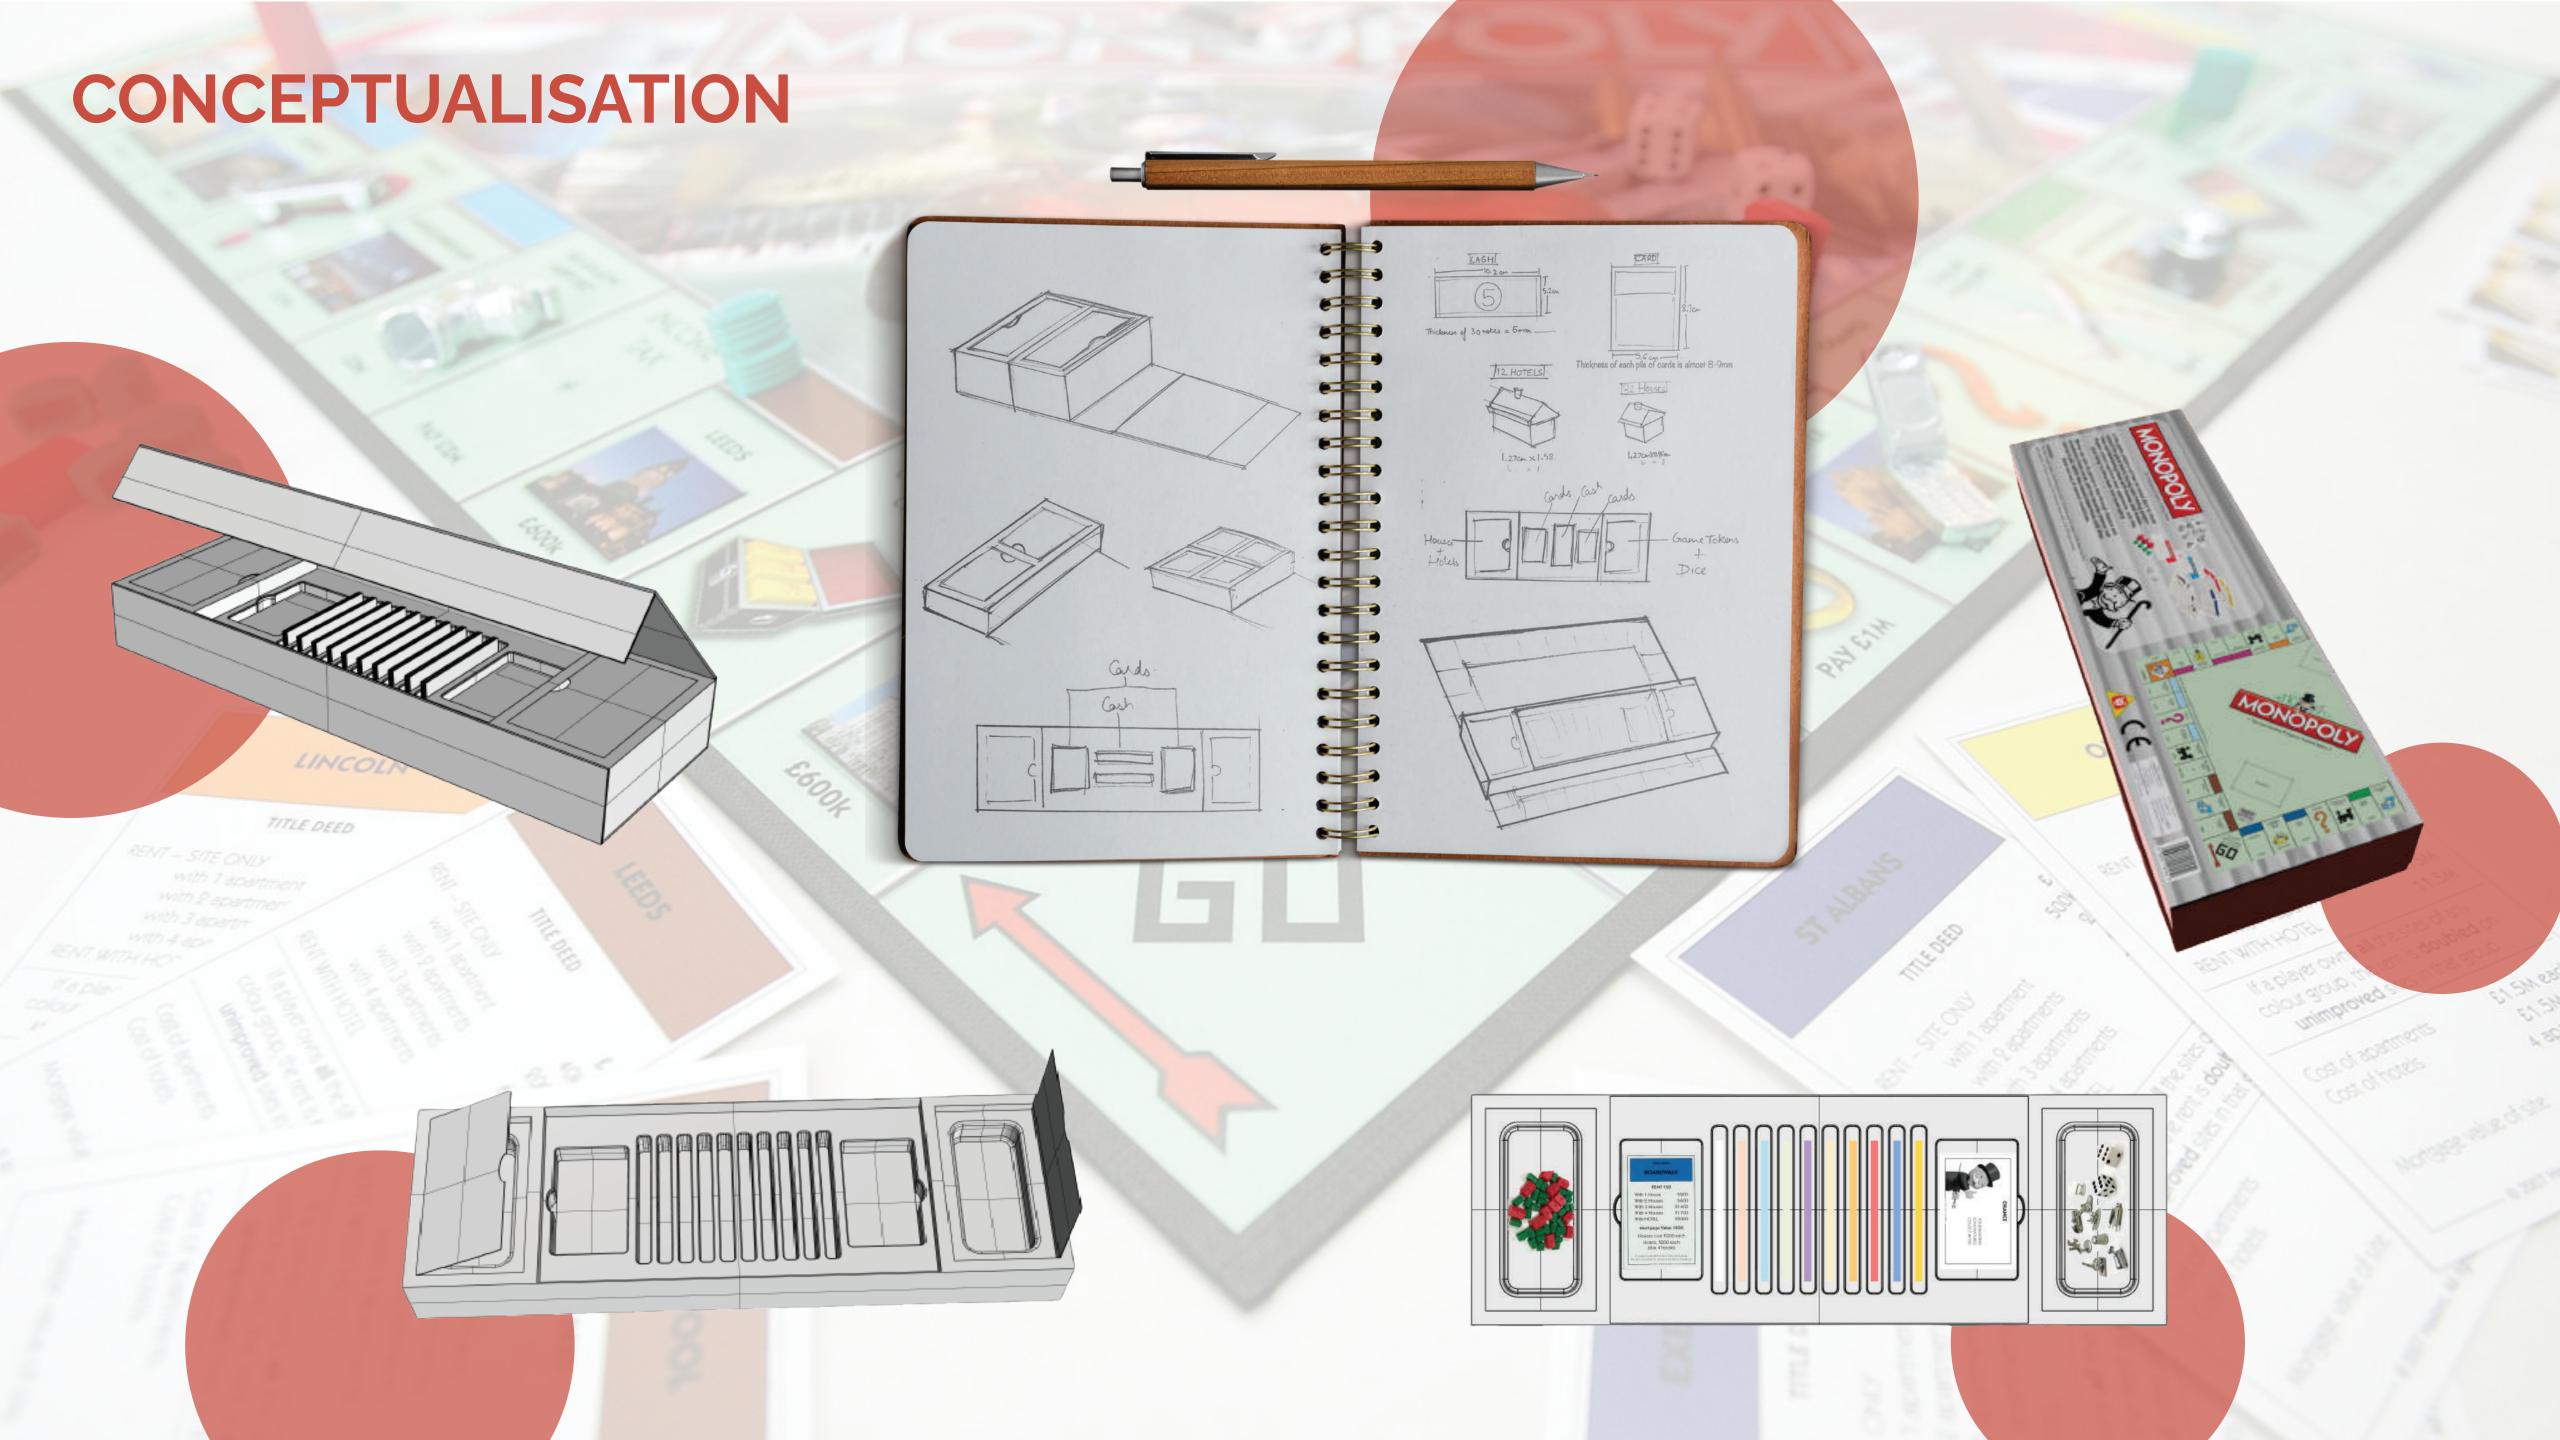

#### RESEARCH ON EXISTING GAME PACKAGING

#### **OPPORTUNITY AREAS**

- 1. Loses its form to hold the game pieces
- 2. The game pieces can be easily stored
- 3. Making the packaging playful in itself

#### PROPOSED MATERIALS

- 1. Binding board with soft joins to enable easy folding and flattening of the game board
- 2. Textured or thick paper having the graphics glued on the board towards the outer side to make it durable
- 3. Printed paper having the board design to be mounted on the inner side
- 4. Lamination or coating to protect the ink from being rubbed off the print or from wear and tear