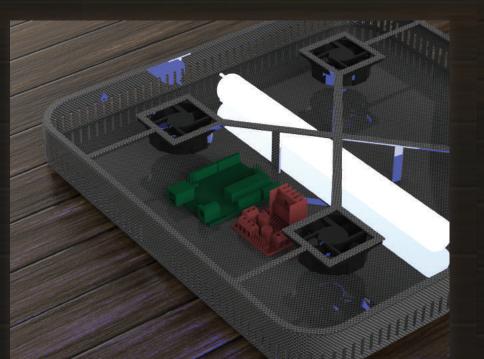

### FEATURES OF SHVAAS

The product is equipped with a combination of four filters: Pre-filter, true HEPA filter, activated carbon filter, breathe safe filter, and smart sensors which keeps a tab on AQI and ensures maximum purity is maintained through the day.

This product is also equipped with UV-C chamber. This guards the users from any kind of germs and viruses.