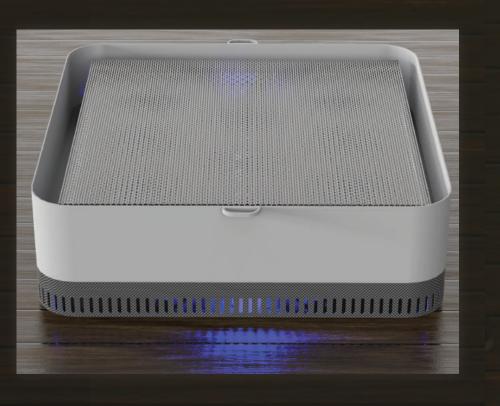

### SHVAAS TECHNICALLY COMPLEX DEVICE

A smart device for home, that takes pollutants along with bad odour from the air and gives out fresh air with a nice fragrance

### FEATURES OF SHVAAS

The product is equipped with a combination of four filters: Pre-filter, true HEPA filter, activated carbon filter, breathe safe filter, and smart sensors which keeps a tab on AQI and ensures maximum purity is maintained through the day.

This product is also equipped with UV-C chamber. This guards the users from any kind of germs and viruses.