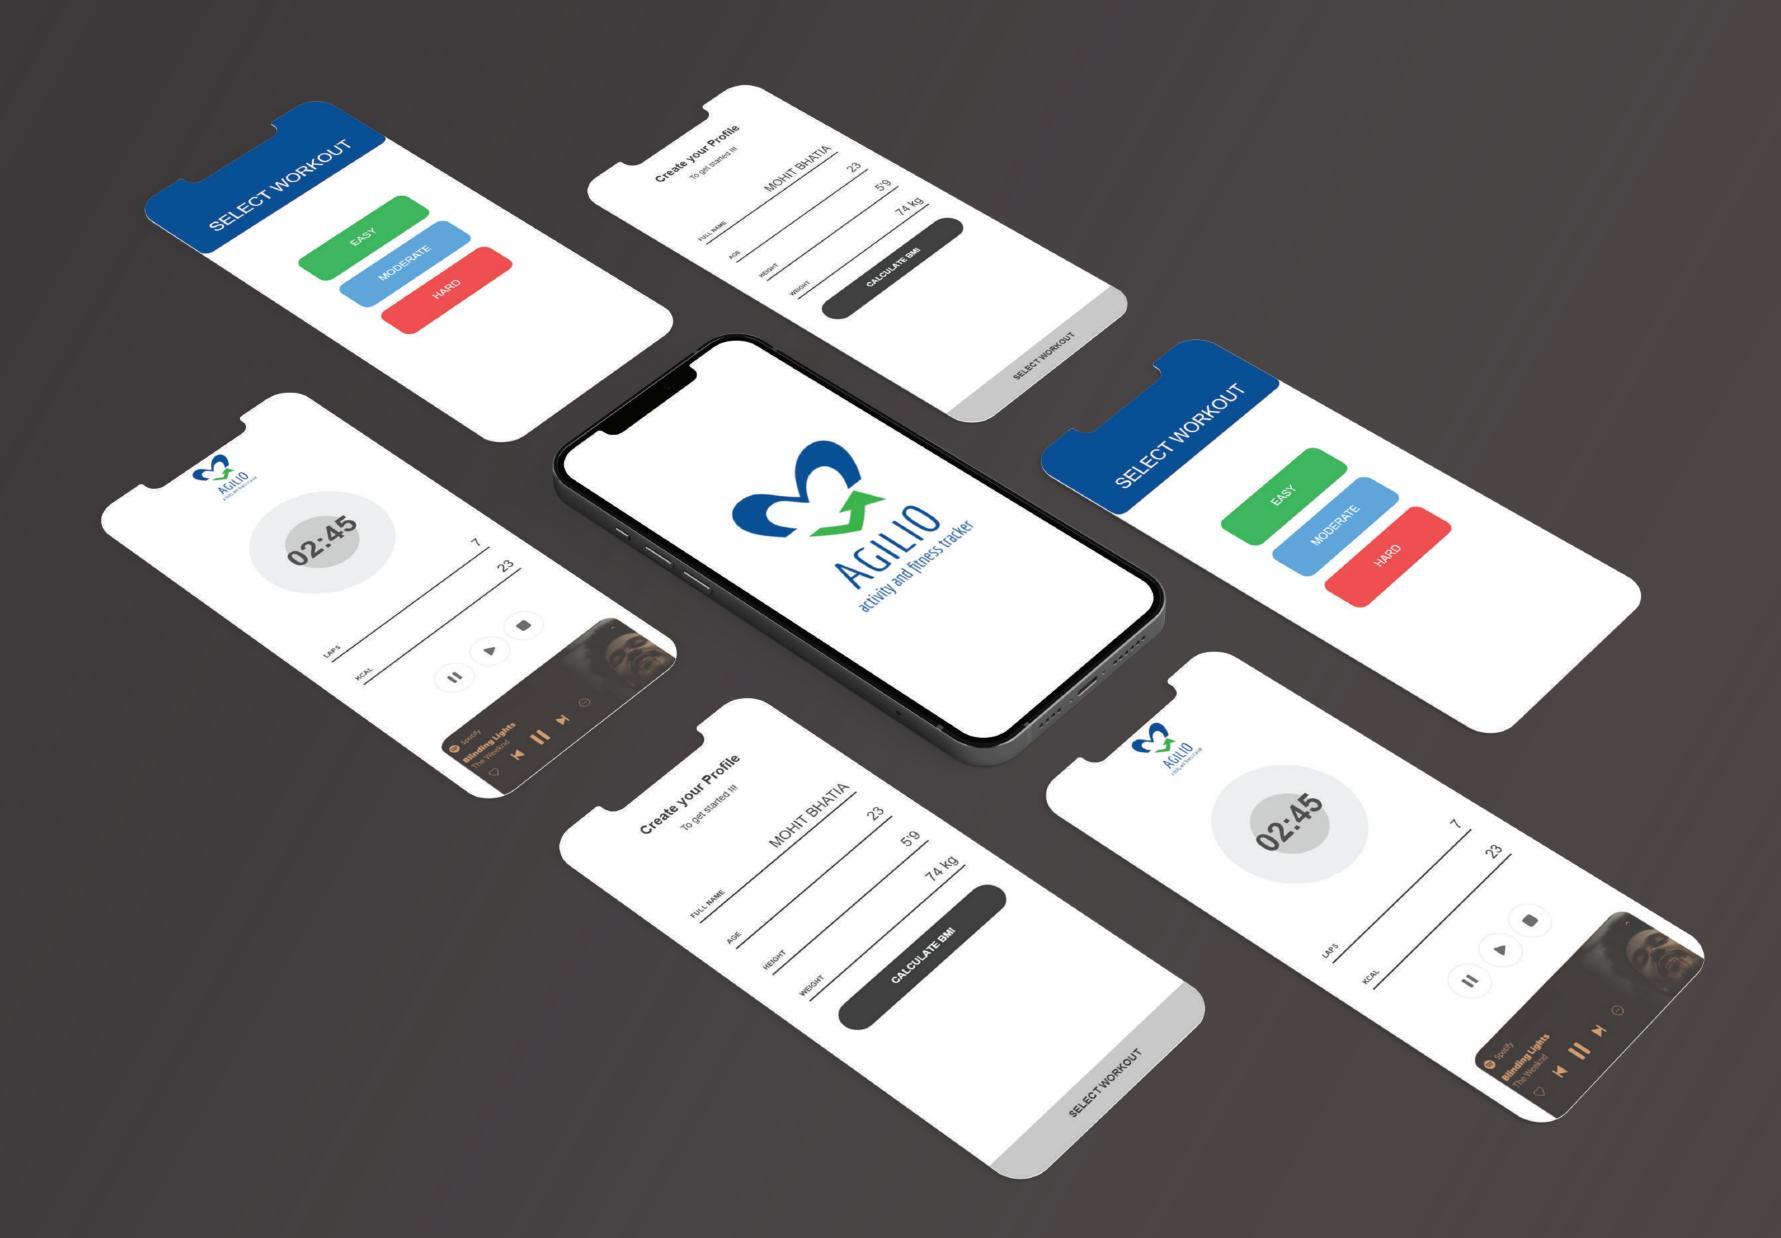

#### APP INTERFACE

The app allows the user to add their details and create their own profile comprising of height, weight, and desired goal on which it recommends programs.

The programs are then divided into three categories: Easy/Medium/Hard.

In the end, your workout starts. It shows you your distance, runtime and music.