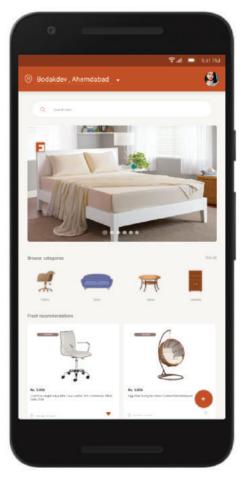

Once the location is confirmed, you are all set to use Furlin.

The app has a wide range categories to choose from, for selling

The most viewed/ the furniture according to your browsing history will pop up as ads