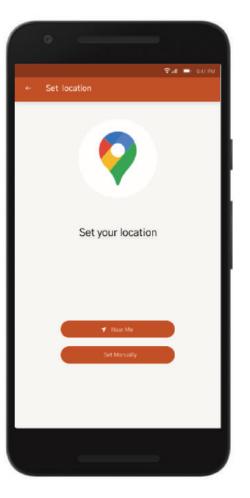

#### APP INTERFACE

Firstly to access the app, sign up or log in using the two modes which are given.

Through Email

Through Phone number

After that, you'll receive a confirmation code which will then direct you towards setting the location