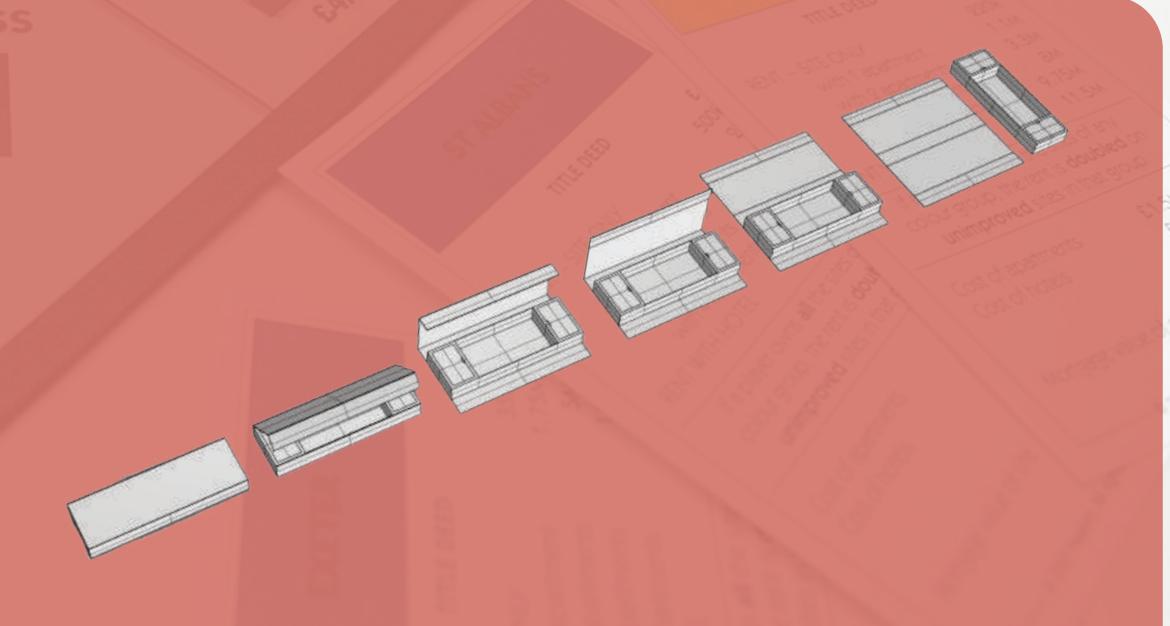

#### RESEARCH ON EXISTING GAME PACKAGING

#### **OPPORTUNITY AREAS**

- 1. Loses its form to hold the game pieces
- 2. The game pieces can be easily stored
- 3. Making the packaging playful in itself

#### PROPOSED MATERIALS

- 1. Binding board with soft joins to enable easy folding and flattening of the game board
- 2. Textured or thick paper having the graphics glued on the board towards the outer side to make it durable
- 3. Printed paper having the board design to be mounted on the inner side
- 4. Lamination or coating to protect the ink from being rubbed off the print or from wear and tear