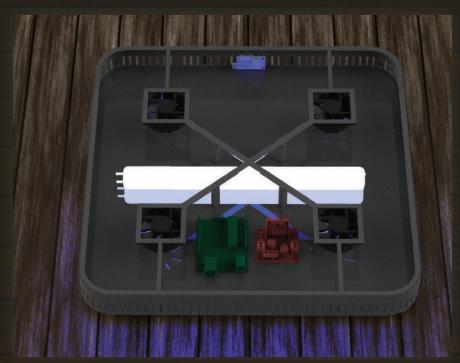

### SHVAAS TECHNICALLY COMPLEX DEVICE

A smart device for home, that takes pollutants along with bad odour from the air and gives out fresh air with a nice fragrance

### FEATURES OF SHVAAS

The product is equipped with a combination of four filters: Pre-filter, true HEPA filter, activated carbon filter, breathe safe filter, and smart sensors which keeps a tab on AQI and ensures maximum purity is maintained through the day.

This product is also equipped with UV-C chamber. This guards the users from any kind of germs and viruses.