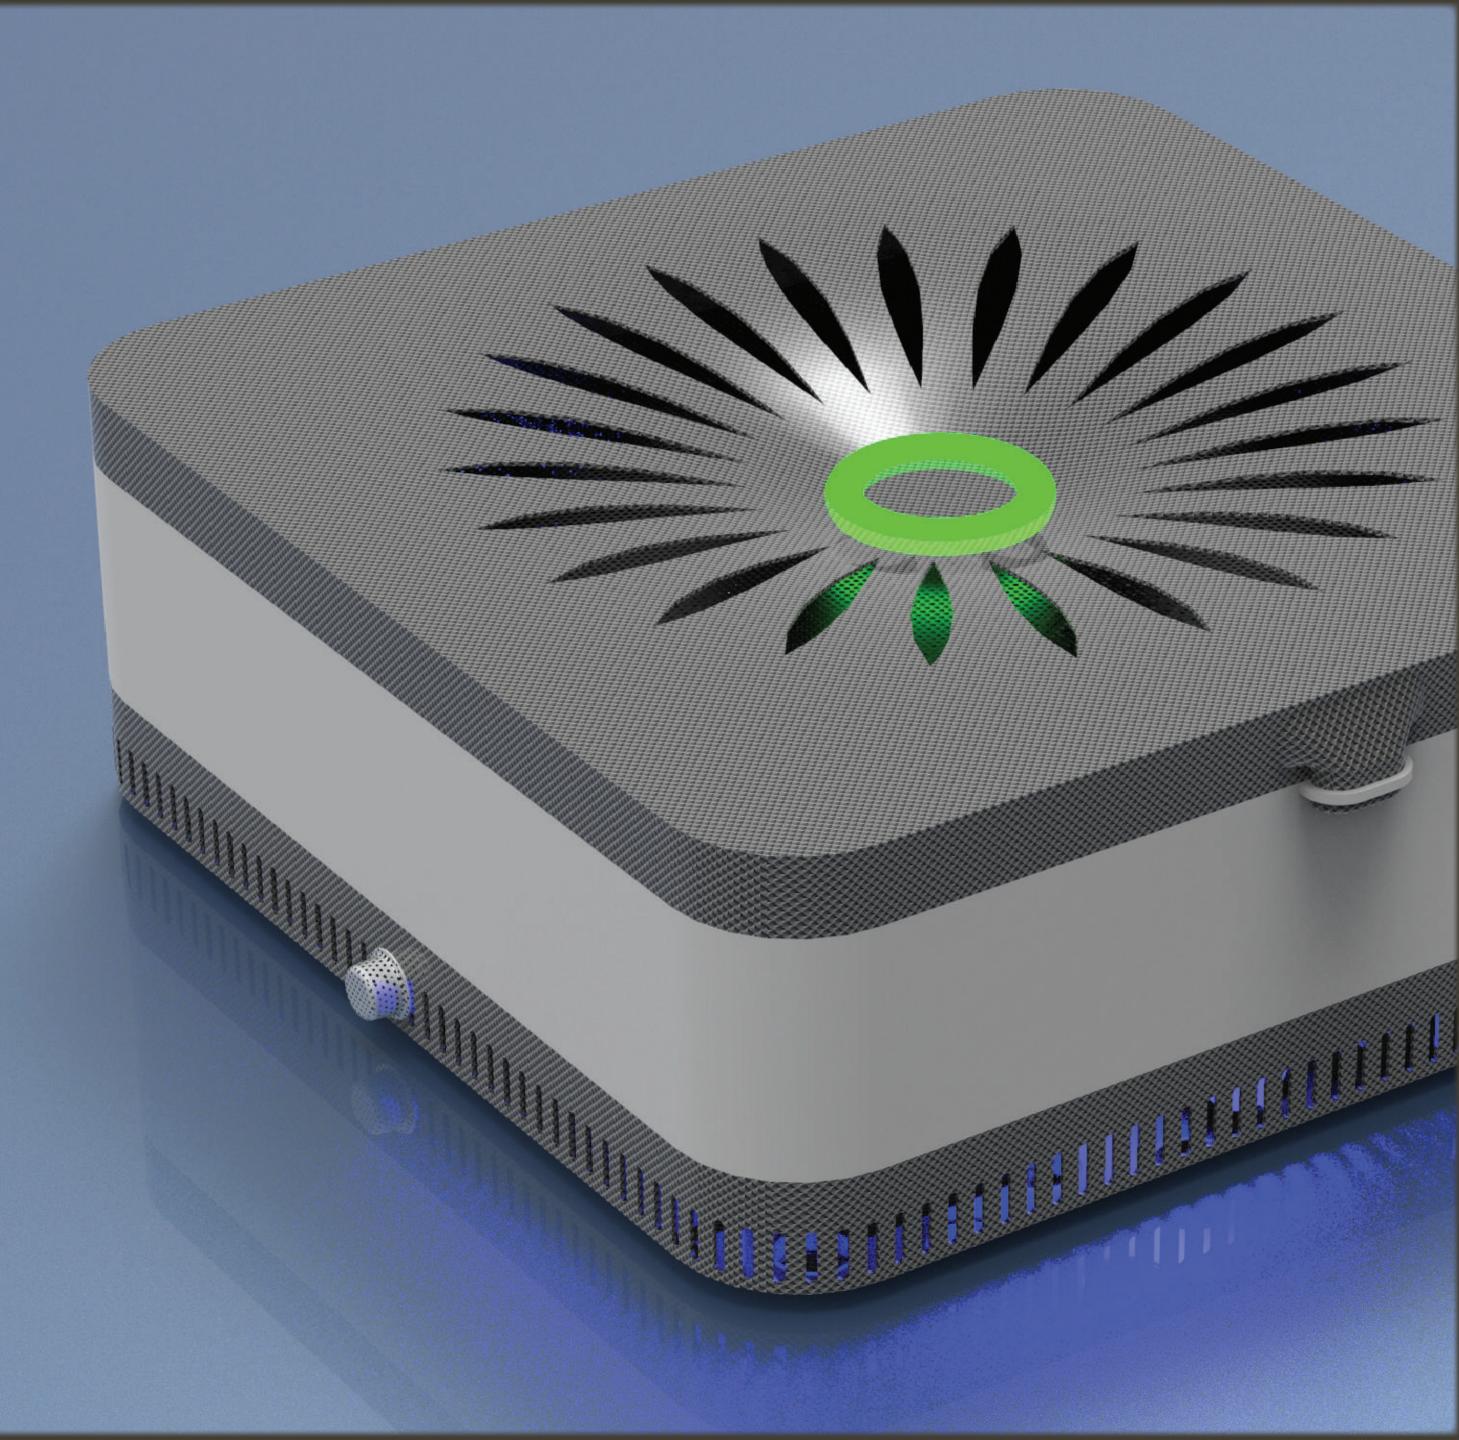

### SHVAAS TECHNICALLY COMPLEX DEVICE

A smart device for home, that takes pollutants along with bad odour from the air and gives out fresh air with a nice fragrance

### FEATURES OF SHVAAS

The product is equipped with a combination of four filters: Pre-filter, true HEPA filter, activated carbon filter, breathe safe filter, and smart sensors which keeps a tab on AQI and ensures maximum purity is maintained through the day.

This product is also equipped with UV-C chamber. This guards the users from any kind of germs and viruses.