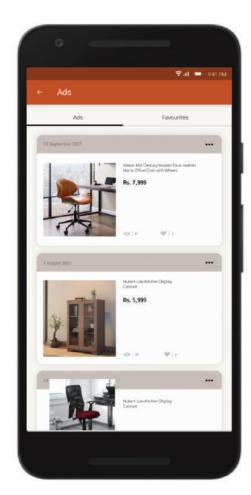

Once the location is confirmed, you are all set to use Furlin.

The app has a wide range categories to choose from, for selling

The most viewed/ the furniture according to your browsing history will pop up as ads

There will be all the necessary details for the user to understand about the product on sale in depth

Once you select the piece of furniture, you get to talk to the seller via chat or call

You can also negotiate the price with the seller.