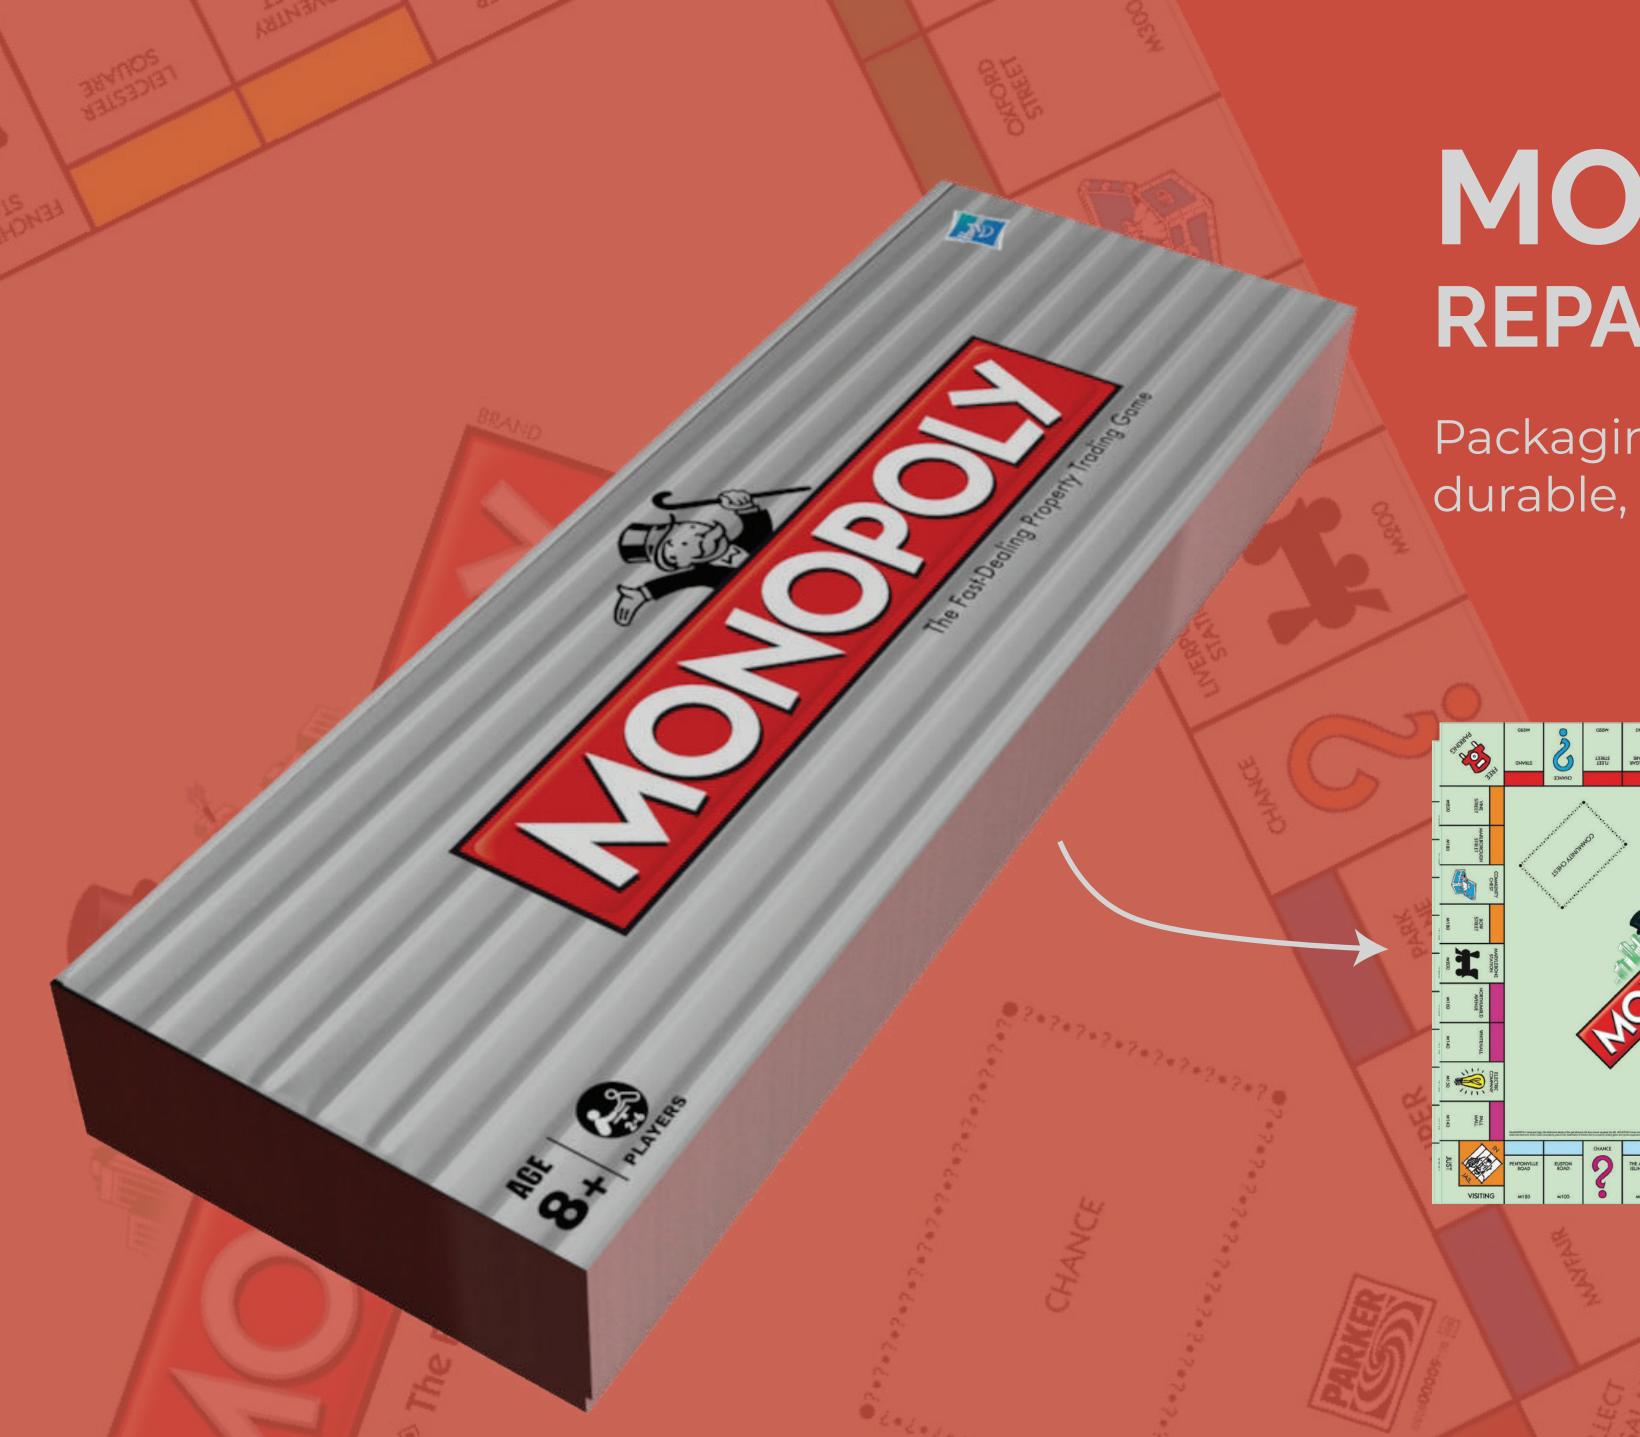

# MONOPOLY REPACKAGING

Packaging for Monopoly that is more durable, playful and easy to handle

#### RESEARCH ON EXISTING GAME PACKAGING

#### **OPPORTUNITY AREAS**

- 1. Loses its form to hold the game pieces
- 2. The game pieces can be easily stored
- 3. Making the packaging playful in itself

#### PROPOSED MATERIALS

- 1. Binding board with soft joins to enable easy folding and flattening of the game board
- 2. Textured or thick paper having the graphics glued on the board towards the outer side to make it durable
- 3. Printed paper having the board design to be mounted on the inner side
- 4. Lamination or coating to protect the ink from being rubbed off the print or from wear and tear