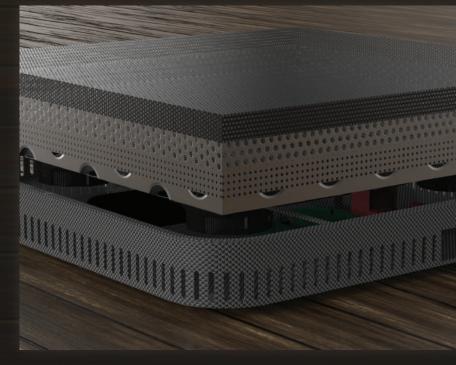

### SHVAAS TECHNICALLY COMPLEX DEVICE

A smart device for home, that takes pollutants along with bad odour from the air and gives out fresh air with a nice fragrance

### FEATURES OF SHVAAS

The product is equipped with a combination of four filters: Pre-filter, true HEPA filter, activated carbon filter, breathe safe filter, and smart sensors which keeps a tab on AQI and ensures maximum purity is maintained through the day.

This product is also equipped with UV-C chamber. This guards the users from any kind of germs and viruses.