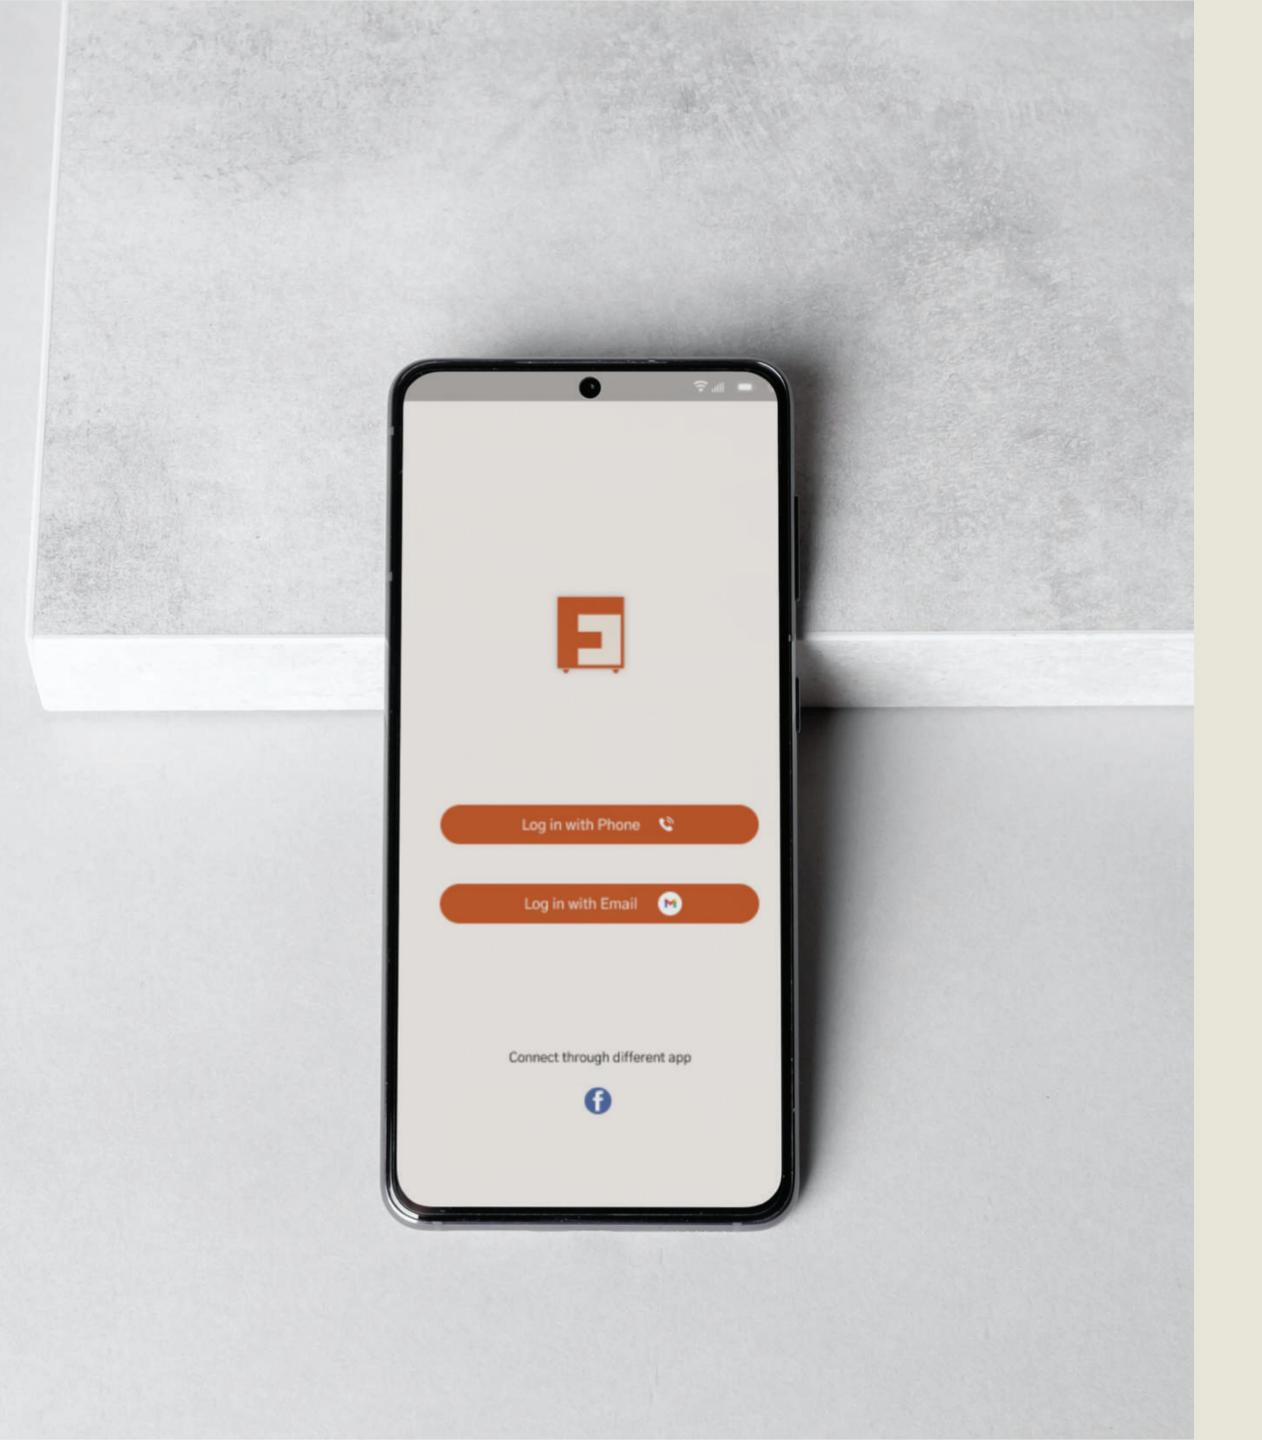

#### APP INTERFACE

Firstly to access the app, sign up or log in using the two modes which are given.

Through Email

Through Phone number

After that, you'll receive a confirmation code which will then direct you towards setting the location