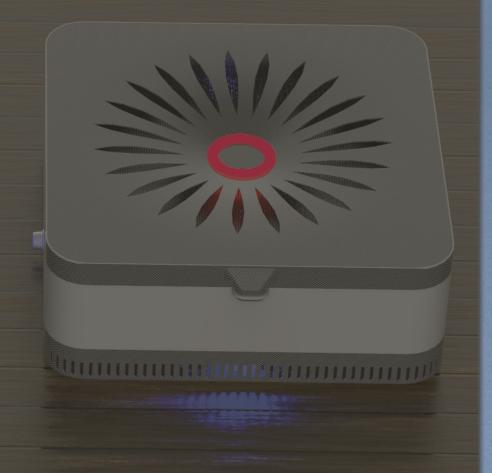

### SHVAAS TECHNICALLY COMPLEX DEVICE

A smart device for home, that takes pollutants along with bad odour from the air and gives out fresh air with a nice fragrance

### FEATURES OF SHVAAS

The product is equipped with a combination of four filters: Pre-filter, true HEPA filter, activated carbon filter, breathe safe filter, and smart sensors which keeps a tab on AQI and ensures maximum purity is maintained through the day.

This product is also equipped with UV-C chamber. This guards the users from any kind of germs and viruses.