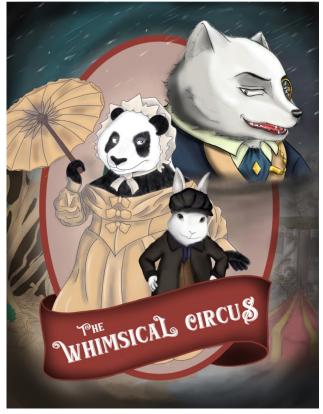

#### Plot

Jack lives in an orphanage run by Martha. He is sponsored by Lord Winterfox and is taken to the city with some other kids to look for a job. During their journey Jack overhears the guards' plan to eat him and escapes.

From then on, he starts his journey to save all his friends and finds out that Lord Winterfox is not a kind person as everyone thinks and works along with Martha to face against the evil fox and expose his real face to the world.