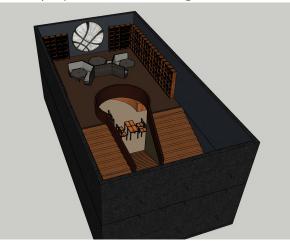

## Strange Cafe

A promotional and fan based book cafe dedicate to Doctor Strange a Marvels comic character.

The first floor is the cafe and the second floor is the library. The second floor consists the elements of Doctor Strange and also works as a fan gallery.