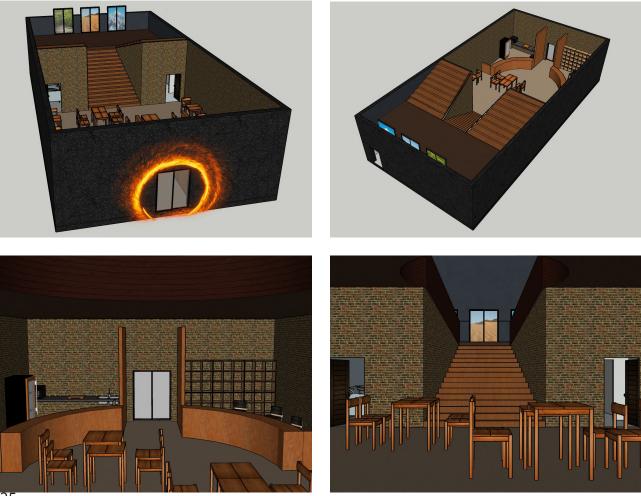

## Strange Cafe

A promotional and fan based book cafe dedicate to Doctor Strange a Marvels comic character.

The first floor is the cafe and the second floor is the library. The second floor consists the elements of Doctor Strange and also works as a fan gallery.