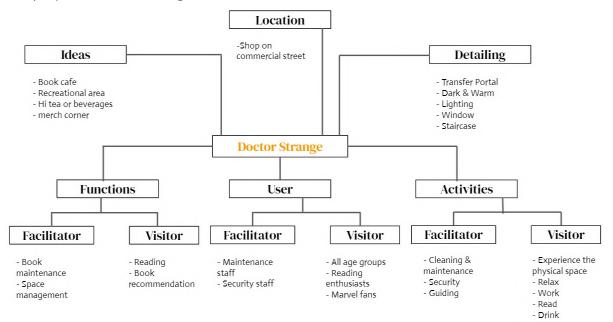

## Strange Cafe

A promotional and fan based book cafe dedicate to Doctor Strange a Marvels comic character.

The first floor is the cafe and the second floor is the library. The second floor consists the elements of Doctor Strange and also works as a fan gallery.