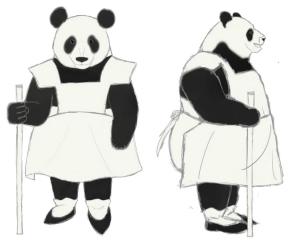

### Martha

Martha is a kind middle-aged female Panda based in Victorian setting. She is a kind yet strict mother and has a calm and docile temperament. Rarely she can get really aggressive whenever her children are harmed. For her kid's lives and happiness, she can be an uplifting mother or a fierce and protective mother.

Initially I worked upon a panda in its animal entity with the concept of a panda living its solitary life in a forest. That idea soon changed to become a humanoid panda to show more human like actions and emotions in the character and to create an animal personification theme in the story.