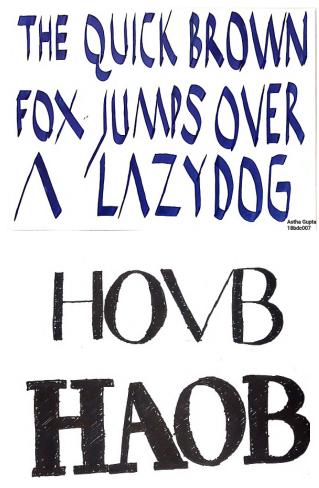

### THE QUICK THE QUICK BROWN Fox Jumps over A lazy dog

THE QUICK BROWN FOX JUMPS OVER A LAZY DOG

Understanding different typeface and their formation on the basis of ancient typography styles.

HONGUSKIE