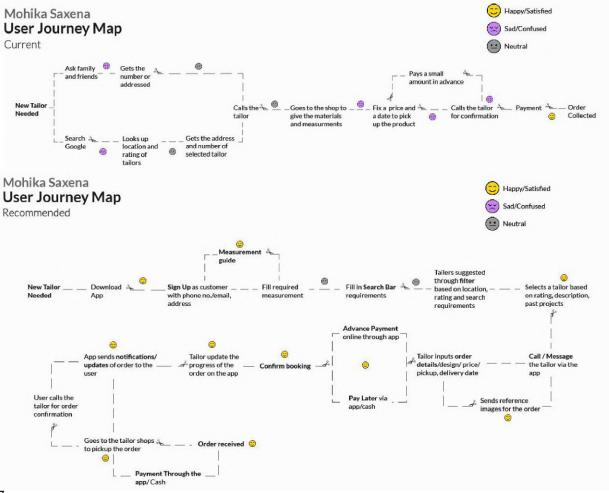

## Darji Tailor App

The app provides tailor shops basic tools/ features to make their work life easier and for those who need it, a platform to show their presence to potential customers looking for tailoring services. It is also a convenient platform for the customers to look for tailer and placing the order remotely. Darj

#### Mohika Saxena

Age:21 Female MDS Student Bharatanatyam Dancer Devices: Phone Laptop

"I need cloths that speaks my personality and fits my body perfectly as every size is not available in the market"

#### Personality and Behaviour:

Extrovert Health-conscious Tech-savvy Have a love for the arts, specially literature and dance Likes listening to music Strongly Opinionated

#### Wishes:

Cloths that fit the body perfectly To design the clothes herself. The product needs to be delivered fast.

#### Goals:

Save money Sustainable clothing choice Have something different to wear for festivals and weddings

#### Pain Points:

Every size is not available in ready made cloths Cannot go out of the house freely due to the pandemic. Branded cloths are expensive

> The user journey map is based from the customers viewpoint. The app structure is also customer centric.