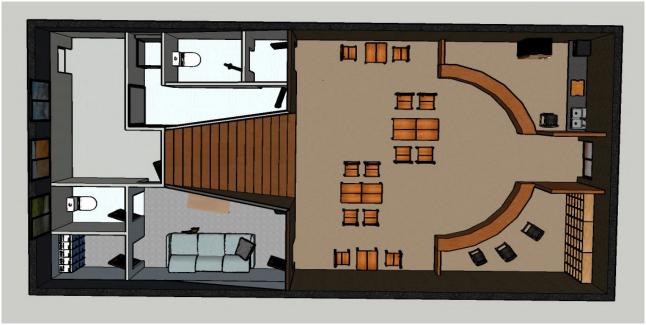

## Strange Cafe

A promotional and fan based book cafe dedicate to Doctor Strange a Marvels comic character.

The first floor is the cafe and the second floor is the library. The second floor consists the elements of Doctor Strange and also works as a fan gallery.