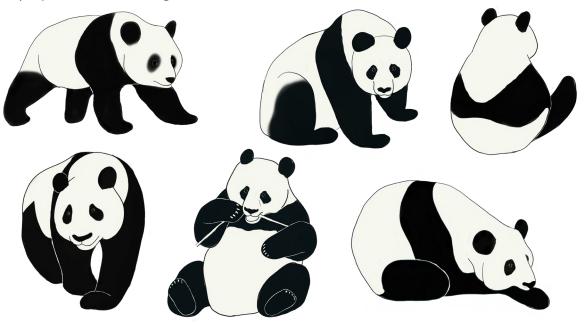

Before selecting my character animal I started with some rough animal sketches to get a better grasp of how animal anatomy works.

After researching about various animals; their appearance, behavior, habitats, and other characteristics I choose the female Giant Panda as my character. The mother and child interaction among Giant Pandas even after being solitary animals gave the character a dynamic personality. The behavioral fluctuations according to the situation also gave a more human touch to the character.

Initially I worked upon a panda in its animal entity with the concept of a panda living its solitary life in a forest. That idea soon changed to become a humanoid panda to show more human like actions and emotions in the character and to create an animal personification theme in the story.