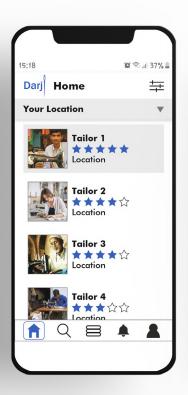

## Darji Tailor App

The app provides tailor shops basic tools/ features to make their work life easier and for those who need it, a platform to show their presence to potential customers looking for tailoring services. It is also a convenient platform for the customers to look for tailer and placing the order remotely. Darj

#### Pain Points:

Every size is not available in ready made cloths Cannot go out of the house freely due to the pandemic. Branded cloths are expensive

> The user journey map is based from the customers viewpoint. The app structure is also customer centric.