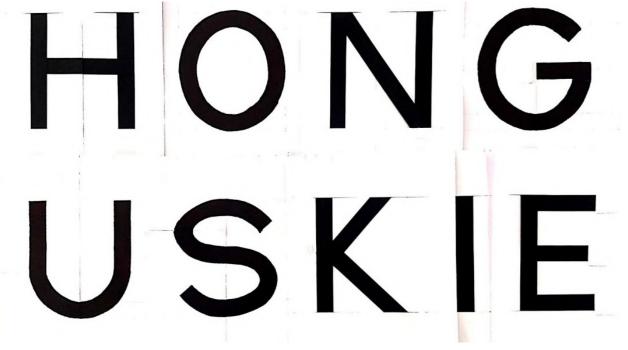

## Serebell

An original basic sans serif font with only Capital letters. It is made as a practice font while getting familiar to the Font Lab software.

Vertical stroke: 150 Horizontal stroke: 140 H width: 900 O width: 1000

HONGUSKIE

The form of the font is based on rectangles and concentric circles. The font family ranges from extra light to black consisting of six fonts.