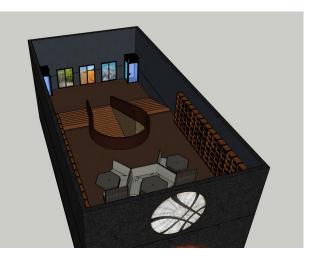

## Strange Cafe

A promotional and fan based book cafe dedicate to Doctor Strange a Marvels comic character.

The first floor is the cafe and the second floor is the library. The second floor consists the elements of Doctor Strange and also works as a fan gallery.