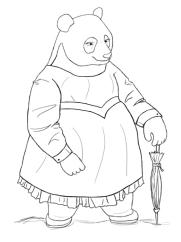

### Martha

Martha is a kind middle-aged female Panda based in Victorian setting. She is a kind yet strict mother and has a calm and docile temperament. Rarely she can get really aggressive whenever her children are harmed. For her kid's lives and happiness, she can be an uplifting mother or a fierce and protective mother.

Initially I worked upon a panda in its animal entity with the concept of a panda living its solitary life in a forest. That idea soon changed to become a humanoid panda to show more human like actions and emotions in the character and to create an animal personification theme in the story.