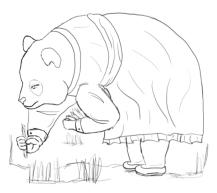

### Martha

Martha is a kind middle-aged female Panda based in Victorian setting. She is a kind yet strict mother and has a calm and docile temperament. Rarely she can get really aggressive whenever her children are harmed. For her kid's lives and happiness, she can be an uplifting mother or a fierce and protective mother.

Before selecting my character animal I started with some rough animal sketches to get a better grasp of how animal anatomy works.

After researching about various animals; their appearance, behavior, habitats, and other characteristics I choose the female Giant Panda as my character. The mother and child interaction among Giant Pandas even after being solitary animals gave the character a dynamic personality. The behavioral fluctuations according to the situation also gave a more human touch to the character.