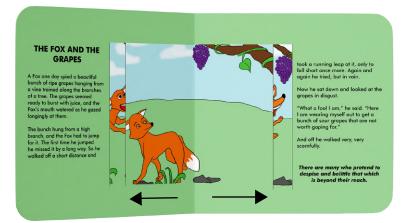

### **Aesop's Fables**

Aesop's Fables

10

In this project I tried to make an interactive story book where each story had two illustrations one above the other. This mechanism will make the book interactive more fun to read.

Push out the first illustration to view the one behind.

The stories witch are longer and needs two spreads to fit in have one illustration each spread. To balance out the weight of each page of the book the spread with mechanism is placed between two plain story spread.