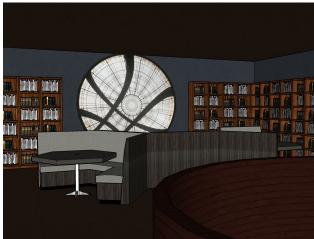

## Strange Cafe

A promotional and fan based book cafe dedicate to Doctor Strange a Marvels comic character.

The first floor is the cafe and the second floor is the library. The second floor consists the elements of Doctor Strange and also works as a fan gallery.