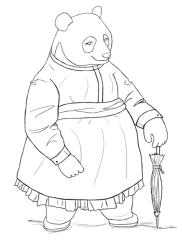

### Martha

Martha is a kind middle-aged female Panda based in Victorian setting. She is a kind yet strict mother and has a calm and docile temperament. Rarely she can get really aggressive whenever her children are harmed. For her kid's lives and happiness, she can be an uplifting mother or a fierce and protective mother.

Initially I worked upon a panda in its animal entity with the concept of a panda living its solitary life in a forest. That idea soon changed to become a humanoid panda to show more human like actions and emotions in the character and to create an animal personification theme in the story.