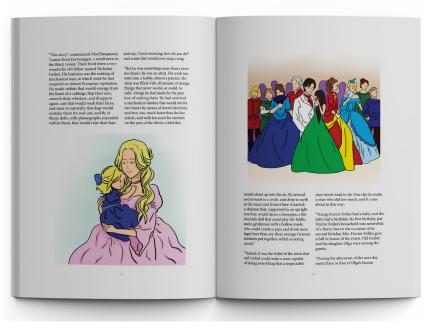

#### Plot

Jack lives in an orphanage run by Martha. He is sponsored by Lord Winterfox and is taken to the city with some other kids to look for a job. During their journey Jack overhears the guards' plan to eat him and escapes.

From then on, he starts his journey to save all his friends and finds out that Lord Winterfox is not a kind person as everyone thinks and works along with Martha to face against the evil fox and expose his real face to the world.