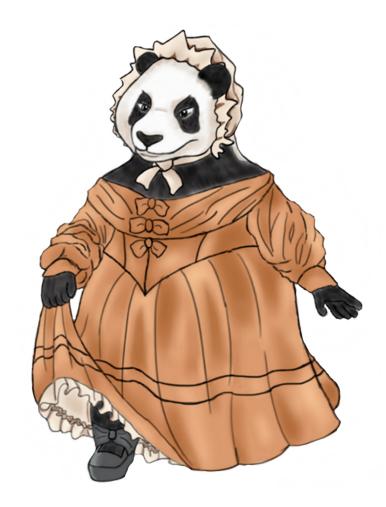

### Martha

Martha is a kind middle-aged female Panda based in Victorian setting. She is a kind yet strict mother and has a calm and docile temperament. Rarely she can get really aggressive whenever her children are harmed. For her kid's lives and happiness, she can be an uplifting mother or a fierce and protective mother.

Before selecting my character animal I started with some rough animal sketches to get a better grasp of how animal anatomy works.

After researching about various animals; their appearance, behavior, habitats, and other characteristics I choose the female Giant Panda as my character. The mother and child interaction among Giant Pandas even after being solitary animals gave the character a dynamic personality. The behavioral fluctuations according to the situation also gave a more human touch to the character.

Initially I worked upon a panda in its animal entity with the concept of a panda living its solitary life in a forest. That idea soon changed to become a humanoid panda to show more human like actions and emotions in the character and to create an animal personification theme in the story.