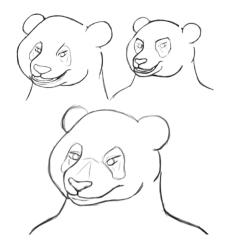

Before selecting my character animal I started with some rough animal sketches to get a better grasp of how animal anatomy works.

After researching about various animals; their appearance, behavior, habitats, and other characteristics I choose the female Giant Panda as my character. The mother and child interaction among Giant Pandas even after being solitary animals gave the character a dynamic personality. The behavioral fluctuations according to the situation also gave a more human touch to the character.

Initially I worked upon a panda in its animal entity with the concept of a panda living its solitary life in a forest. That idea soon changed to become a humanoid panda to show more human like actions and emotions in the character and to create an animal personification theme in the story.