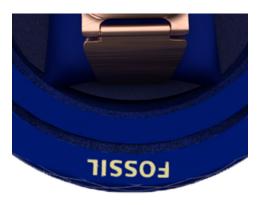

#### **Final Form**

The form is easy to store your watch in or show it off. The top hemisphere acts as a support system for different display techniques. The bottom part has the watch carefully placed and protected. The outer pattern acts as a tesselation of the element in Fossil's logo. Due to the difference on materials, the pattern acts as a medium of friction when on display, thus preventing the bottom part from falling. The branding is done on the rim of the hemispheres as it is the only part whose orientation isnt hampered with.