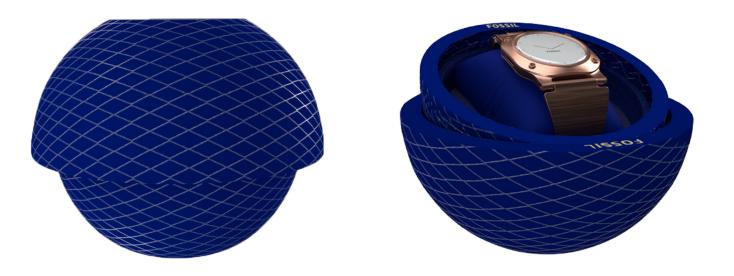

#### **Final Form**

The form is easy to store your watch in or show it off. The top hemisphere acts as a support system for different display techniques. The bottom part has the watch carefully placed and protected. The outer pattern acts as a tesselation of the element in Fossil's logo. Due to the difference on materials, the pattern acts as a medium of friction when on display, thus preventing the bottom part from falling. The branding is done on the rim of the hemispheres as it is the only part whose orientation isnt hampered with.