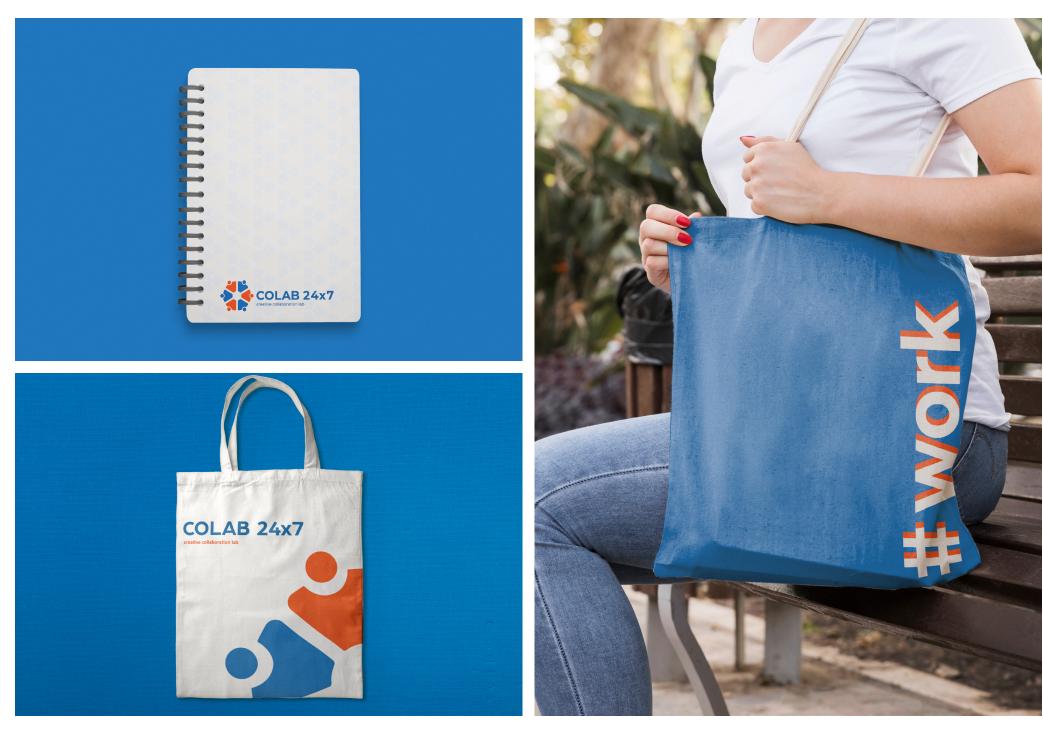

Office No.4, Paradise Building, Ahemdabad yuktithakkar@colab\_bxfl.com

www.colab24x7.com

col AB creative colit

Office

Corporate Identity design Creating an identity for a collaborative workspace.

#### Concept

An enclosure of six abstract shapes represents the six core ideas of the company. It also gives a feeling of people in a meeting/discussion. The form abstractly shows desks. Thus, the leading tone of voice for the company is 'collaboration'. To illustrate the 24-hour concept, an enclosed circle has been shown, which depicts continuity.