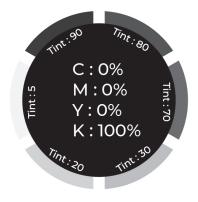

e project is to design an identity for a collaborative space for the student community. It provides a shared workspace that helps the various student body interact with other people with different perspectives.

#### Target Audience

**Primary Target Audeince** Student community of the creative fields

Secondary Target Audeince Overall student community.

#### Design Process



#### Concept

An enclosure of six abstract shapes represents the six core ideas of the company. It also gives a feeling of people in a meeting/discussion. The form abstractly shows desks. Thus, the leading tone of voice for the company is 'collaboration'. To illustrate the 24-hour concept, an enclosed circle has been shown, which depicts continuity.



#### Typography



#### **Color Palette**



Sub-heading









#### COLAB 24x7

#### Dear Mr. Malhotra

Cune:

Fasce solaringae sen sen, non interdum Spola gravita kä Carabitur sit enet molestie elit, Pelantesue ac conque dam, Duis varus susdait elementam. Ut ac voluppa auxi al commode inat, Suspendise temper dam ut nunc spola finitus. Macourus quis portitot dolor, a accumean ocio, itmasilius rid metus, consoctatur ut venerato sit amet, importe at nunc.

Donec facilitis malesunda (psum sit amer vulputate, teteger justo justo, fermencum vite potentesque flugitat, utilimecrger non verit, Suspendise molette volugat not at fauditus. Emeseng possere sodiale tolom, sed locinia lacua utilizes nu. Emesha soborita, lactus sa amet velicula hendriert, reus purus blandt nunc, portitor dictum actu noi verius ipsum. Nem tampos et puns at amer curats. Utilize mara