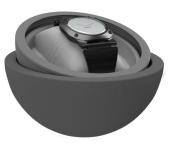

#### **Final Form**

The form is easy to store your watch in or show it off. The top hemisphere acts as a support system for different display techniques. The bottom part has the watch carefully placed and protected. The outer pattern acts as a tesselation of the element in Fossil's logo. Due to the difference on materials, the pattern acts as a medium of friction when on display, thus preventing the bottom part from falling. The branding is done on the rim of the hemispheres as it is the only part whose orientation isnt hampered with.