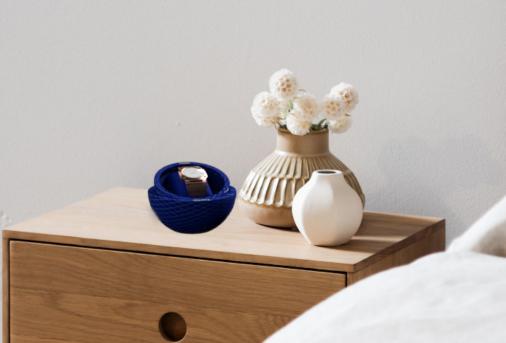

#### **Final Form**

The form is easy to store your watch in or show it off. The top hemisphere acts as a support system for different display techniques. The bottom part has the watch carefully placed and protected. The outer pattern acts as a tesselation of the element in Fossil's logo. Due to the difference on materials, the pattern acts as a medium of friction when on display, thus preventing the bottom part from falling. The branding is done on the rim of the hemispheres as it is the only part whose orientation isnt hampered with.