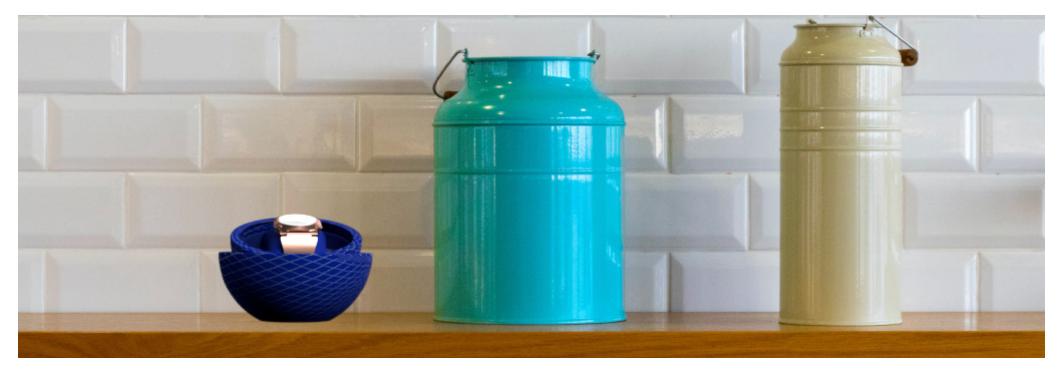

#### **Concept Sketches**

A spherical structure that can be used for display as well as in storage. The top hemisphere (TH) is larger in size than the bottom hemisphere (for support) that contains the watch (BH). When the box is closed, it gives a feeling that the anything kept inside it is precious. The angled display form grabs attention of the user.

#### **Rendered Form**

Top hemisphere

Inner lining Manual and its protective disc

Watch

Cushion

Metal buckle Foam support

Inner lining

#### Bottom hemispehere

#### **Final Form**

The form is easy to store your watch in or show it off. The top hemisphere acts as a support system for different display techniques. The bottom part has the watch carefully placed and protected. The outer pattern acts as a tesselation of the element in Fossil's logo. Due to the difference on materials, the pattern acts as a medium of friction when on display, thus preventing the bottom part from falling. The branding is done on the rim of the hemispheres as it is the only part whose orientation isnt hampered with.