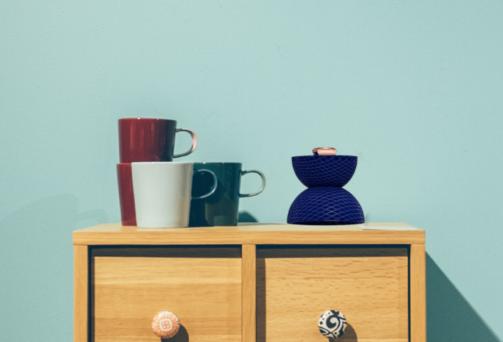

#### **Final Form**

The form is easy to store your watch in or show it off. The top hemisphere acts as a support system for different display techniques. The bottom part has the watch carefully placed and protected. The outer pattern acts as a tesselation of the element in Fossil's logo. Due to the difference on materials, the pattern acts as a medium of friction when on display, thus preventing the bottom part from falling. The branding is done on the rim of the hemispheres as it is the only part whose orientation isnt hampered with.