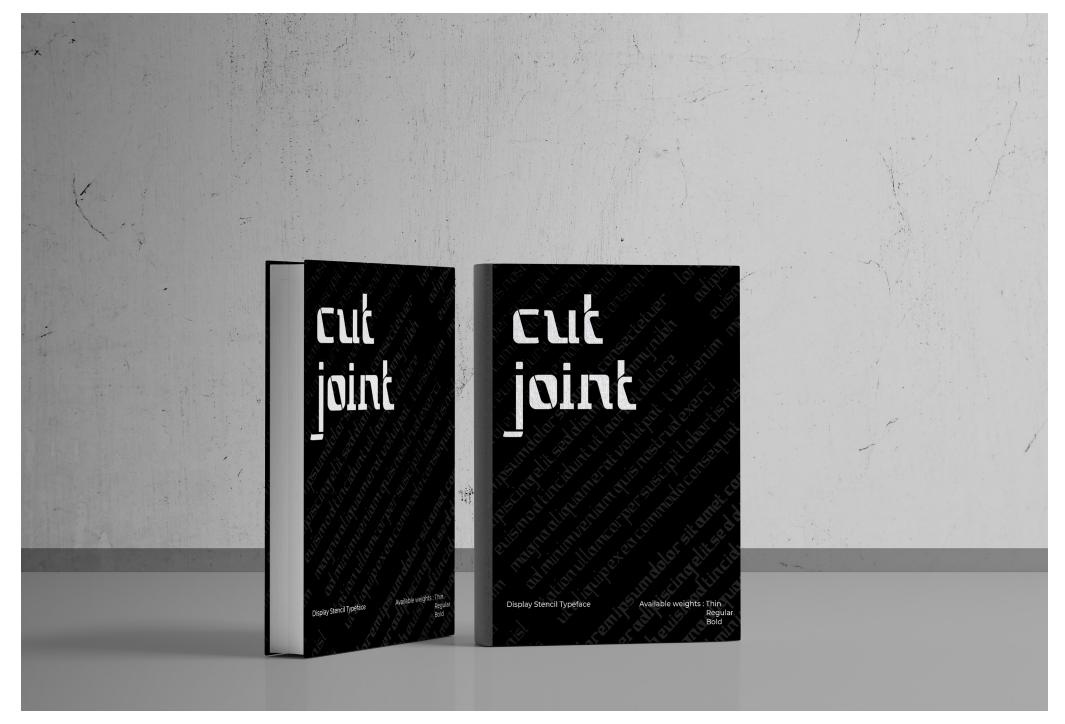

# **CUT JOINT** Type Design Designing a display stencil typeface.

Name

Cut Joint - Because the stencil cut is placed exactly at the joineries of the letters.

#### Background

To create a general purpose display stencil typeface. The typeface can be used for branding purposes mainly.In particular for logo,posters,number plates,etc.

#### Concept

The typeface shall be used in large size for legibility. A medium/low contrast stencil typeface. The weight shall range from thin-regular-bold.

#### Recipe

Weight:Thin,Regular, Bold Contrast amount: Some/low Construction: Upright Contrast type: Translation Stroke endings: Serif