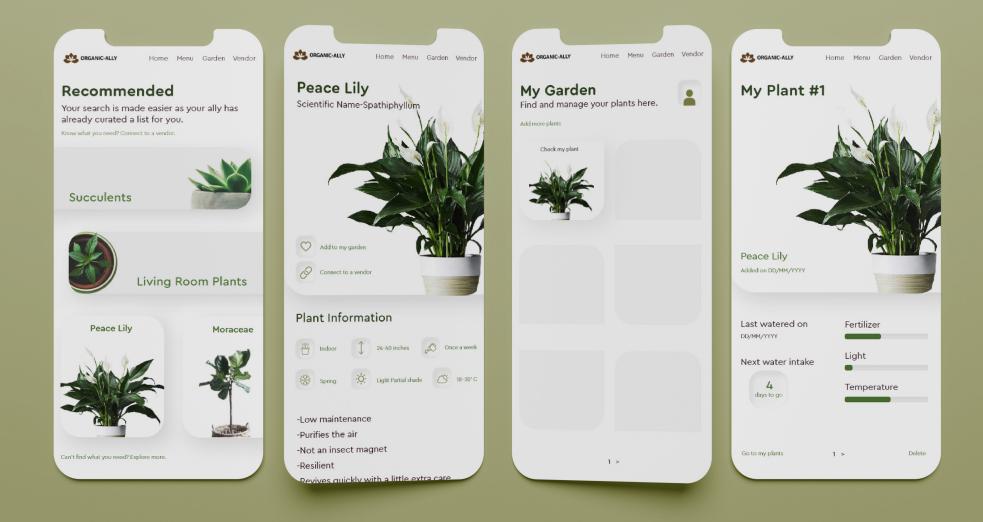

#### UI/UX Design

An app that eases the purchase of plants from local nurseries. It provides information and helps in plant management.

#### Concept Note

The application 'Organic-ally' has been designed using soft UI. It is an app where a user can find local nurseries/vendors and purchase plants directly from them. The app aims to provide basic information regarding the plants and in turn help the user to manage them. Using location/GPS, it can also determine the location of a user and suggest fauna based on the users' location.

#### Wireframes

The following images are an example of the hi-fi wireframes designed for the final app design. The final app is designed on the basis of the following design.