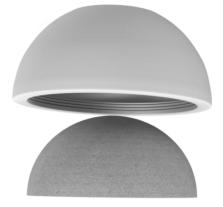

#### **Concept Sketches**

A spherical structure that can be used for display as well as in storage. The top hemisphere (TH) is larger in size than the bottom hemisphere (for support) that contains the watch (BH). When the box is closed, it gives a feeling that the anything kept inside it is precious. The angled display form grabs attention of the user.

#### **Rendered Form**

Top hemisphere

Inner lining Manual and its protective disc

Watch

Cushion

Metal buckle Foam support

Inner lining

#### Bottom hemispehere