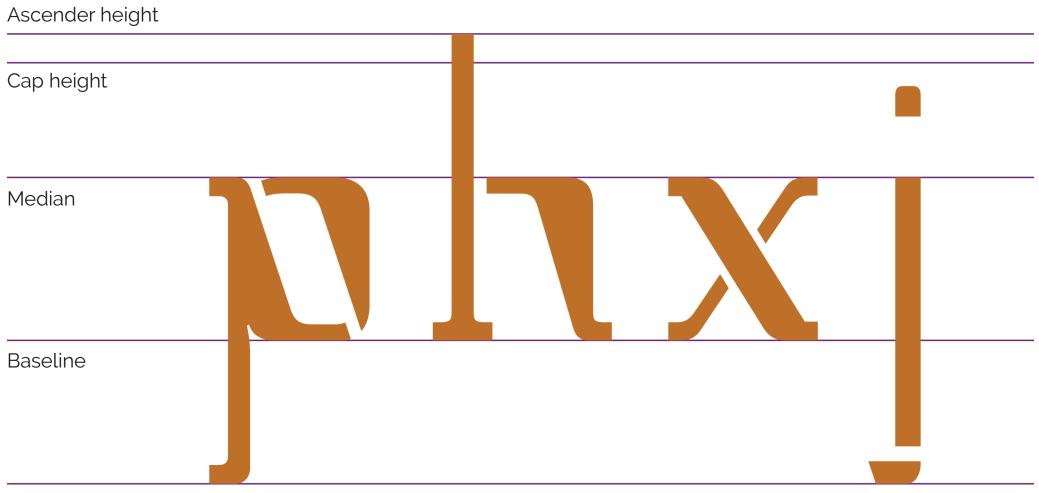

#### Construction

It has a rigid appearance with a medium-low contrast. This design stands out due to the diagonal cut and rounded edges.

Descender height

Alphabets

# abcdefghijklmn opgrstuvwyz

The typeface has been designed for there different weights in lowercase letters.

Riddhi Shah