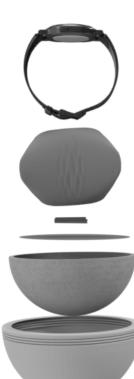

#### **Rendered Form**

Top hemisphere

Inner lining Manual and its protective disc

Watch

Cushion

Metal buckle Foam support

Inner lining

#### Bottom hemispehere

#### **Final Form**

The form is easy to store your watch in or show it off. The top hemisphere acts as a support system for different display techniques. The bottom part has the watch carefully placed and protected. The outer pattern acts as a tesselation of the element in Fossil's logo. Due to the difference on materials, the pattern acts as a medium of friction when on display, thus preventing the bottom part from falling. The branding is done on the rim of the hemispheres as it is the only part whose orientation isnt hampered with.