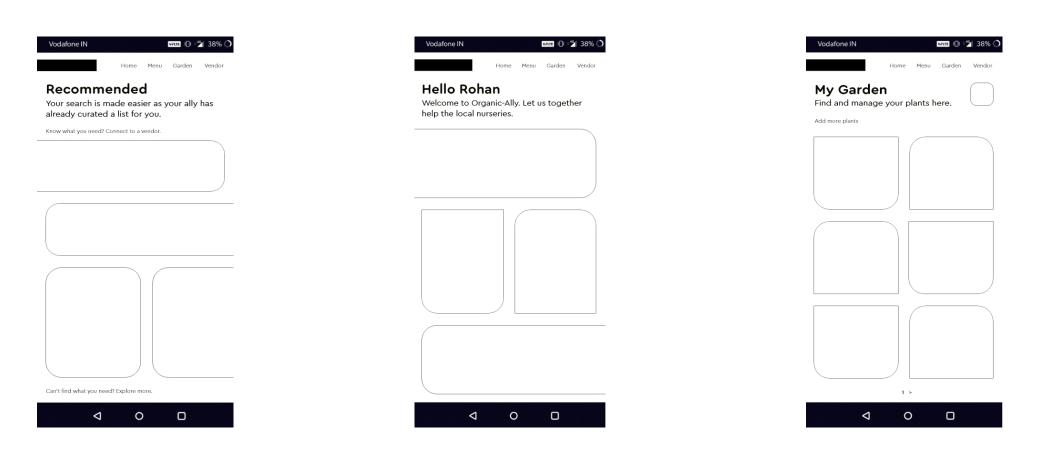

#### Wireframes

The following images are an example of the hi-fi wireframes designed for the final app design. The final app is designed on the basis of the following design.