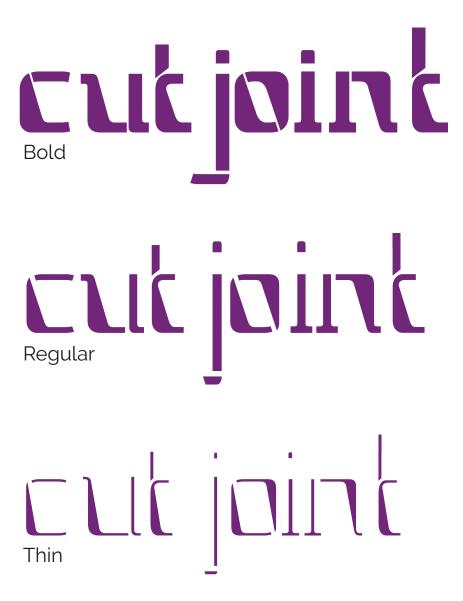

# **CUT JOINT** Type Design Designing a display stencil typeface.

Name

Cut Joint - Because the stencil cut is placed exactly at the joineries of the letters.

#### Recipe

Weight:Thin,Regular, Bold Contrast amount: Some/low Construction: Upright Contrast type: Translation Stroke endings: Serif

# abcdefghijklmn opgrstuvwyz

The typeface has been designed for there different weights in lowercase letters.

Riddhi Shah