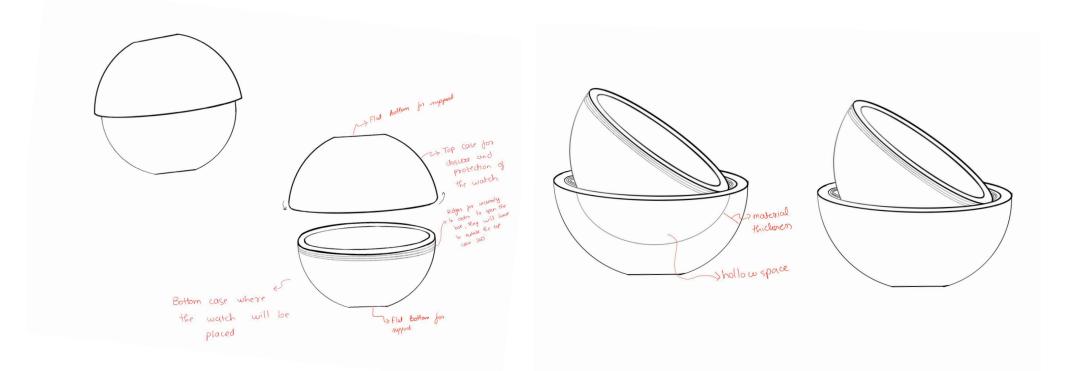

#### **Concept Sketches**

A spherical structure that can be used for display as well as in storage. The top hemisphere (TH) is larger in size than the bottom hemisphere (for support) that contains the watch (BH). When the box is closed, it gives a feeling that the anything kept inside it is precious. The angled display form grabs attention of the user.

#### **Rendered Form**

Top hemisphere

Inner lining Manual and its protective disc

Watch

Cushion

Metal buckle Foam support

Inner lining

#### Bottom hemispehere