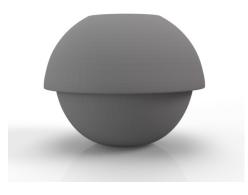

#### **Concept Sketches**

A spherical structure that can be used for display as well as in storage. The top hemisphere (TH) is larger in size than the bottom hemisphere (for support) that contains the watch (BH). When the box is closed, it gives a feeling that the anything kept inside it is precious. The angled display form grabs attention of the user.