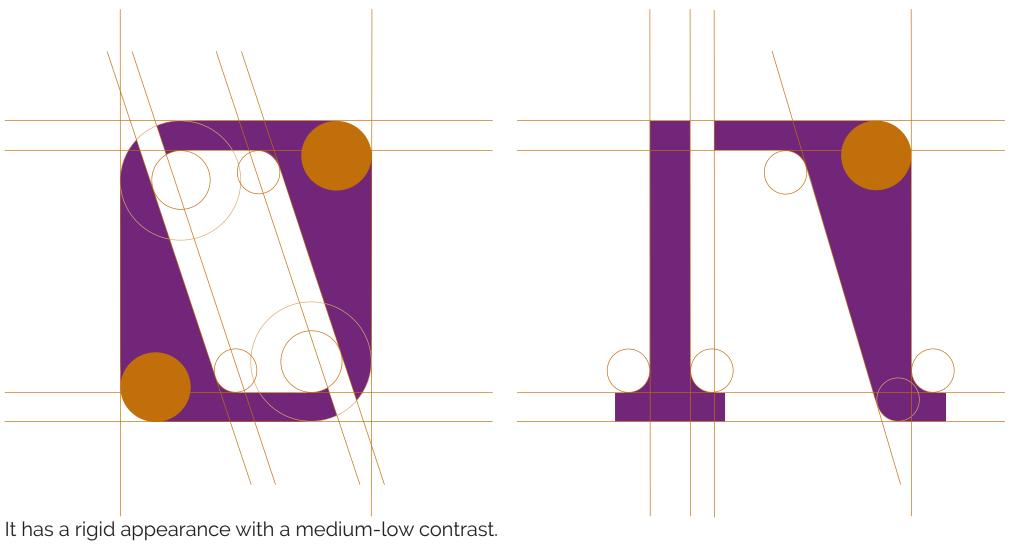

#### Concept

The typeface shall be used in large size for legibility. A medium/low contrast stencil typeface. The weight shall range from thin-regular-bold.

#### Construction

It has a rigid appearance with a medium-low contrast. This design stands out due to the diagonal cut and rounded edges.

Descender height

Alphabets