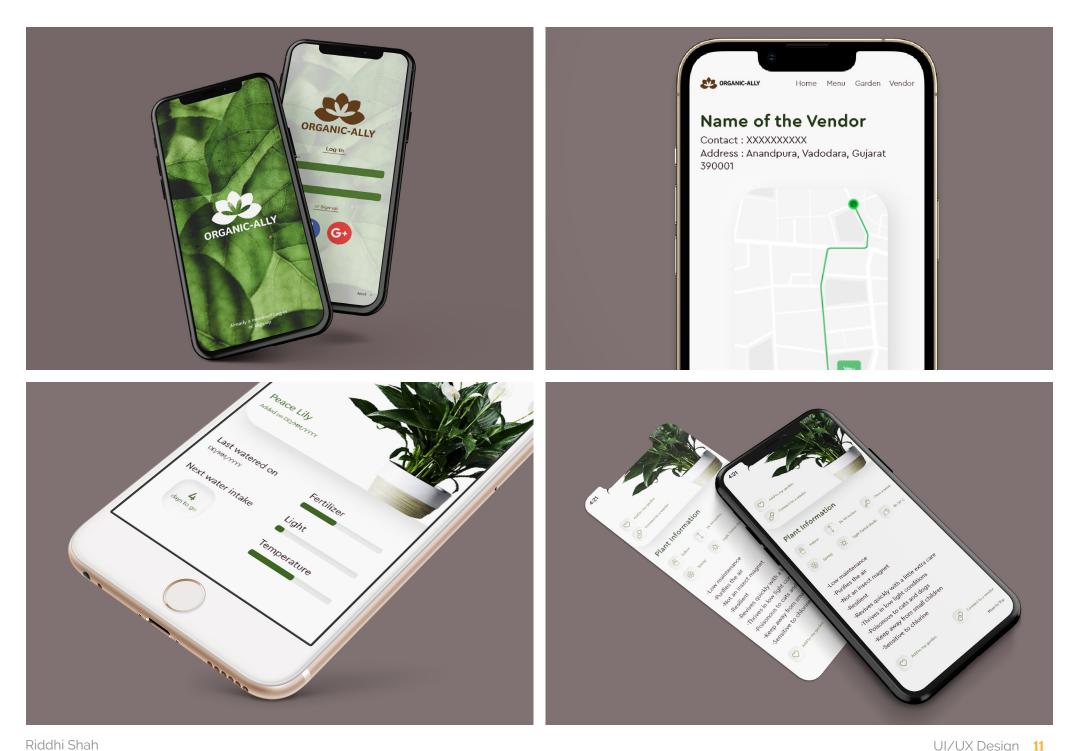

#### Concept Note

The application 'Organic-ally' has been designed using soft UI. It is an app where a user can find local nurseries/vendors and purchase plants directly from them. The app aims to provide basic information regarding the plants and in turn help the user to manage them. Using location/GPS, it can also determine the location of a user and suggest fauna based on the users' location.

#### Wireframes

The following images are an example of the hi-fi wireframes designed for the final app design. The final app is designed on the basis of the following design.