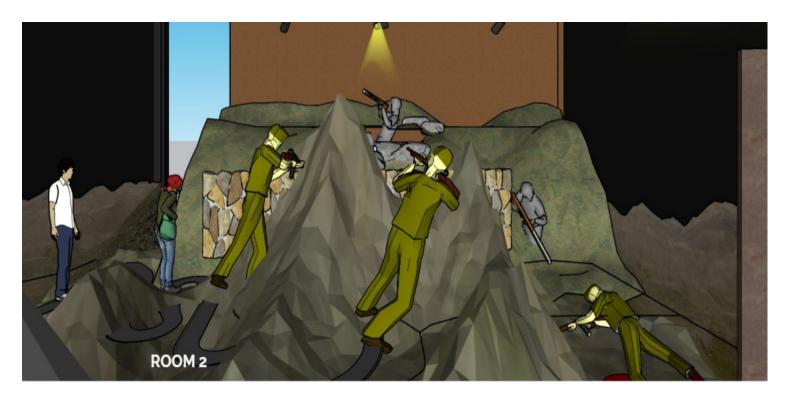

### **PLAN**

Exit

Room 2

Depiction of last scene of war victory (semi-virtual play)

War Information: Introduction, historical facts and figures

Entry

Room 1

Dark room: Light, sound and temperature to play a major role.Narrow walkways to move around/ ropes to climb rocky surfaces

3D screen projected at two sides, to give a real/virtual feel, as if someone is in the war environment

Materials to be used:

Mountains/walk ways: GFRP(Glass Fiber Reinforcement Polymer) flexible therefore can be shaped into complex structure; ceramic coating; stones.