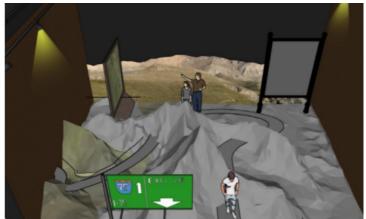

### **PLAN**

Exit

Room 2

Depiction of last scene of war victory (semi-virtual play)

War Information: Introduction, historical facts and figures

Entry

Room 1

Dark room: Light, sound and temperature to play a major role.Narrow walkways to move around/ ropes to climb rocky surfaces

3D screen projected at two sides, to give a real/virtual feel, as if someone is in the war environment

Materials to be used:

Mountains/walk ways: GFRP(Glass Fiber Reinforcement Polymer) flexible therefore can be shaped into complex structure; ceramic coating; stones.