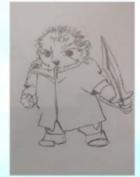

## **04** Character Design

Character designing of a porcupine

### **NINJA**

Ninja is the protagonist of the story. He is caring and loving in nature for his friends. He shares all his secrets to horse and panda. He gets aggressive if some tries to harm him or his friends. He has spokes on his body used as protection weapon, he also carries a sword and bow Dhanush as a weapon.