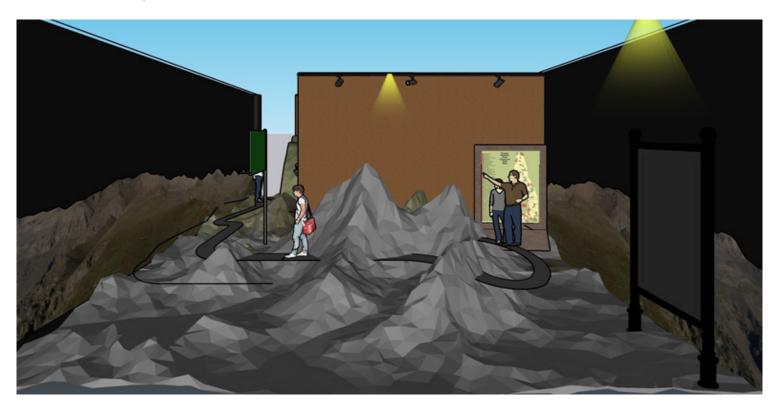

### **PLAN**

Exit

Room 2

Depiction of last scene of war victory (semi-virtual play)

War Information: Introduction, historical facts and figures

Entry

Room 1

Dark room: Light, sound and temperature to play a major role.Narrow walkways to move around/ ropes to climb rocky surfaces

3D screen projected at two sides, to give a real/virtual feel, as if someone is in the war environment

Materials to be used:

Mountains/walk ways: GFRP(Glass Fiber Reinforcement Polymer) flexible therefore can be shaped into complex structure; ceramic coating; stones.

Dummy's: fiberglass and plastic. Cloth as an external wear.

Information boards: Expanded PVC, Acrylic