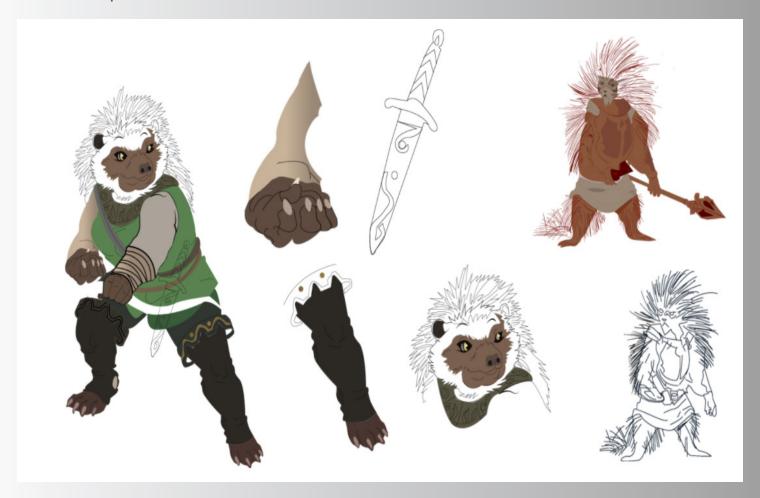

## **04** Character Design

Character designing of a porcupine

### **NINJA**

Ninja is the protagonist of the story. He is caring and loving in nature for his friends. He shares all his secrets to horse and panda. He gets aggressive if some tries to harm him or his friends. He has spokes on his body used as protection weapon, he also carries a sword and bow Dhanush as a weapon.