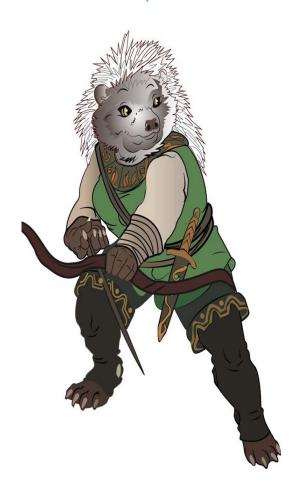

## **04** Character Design

Character designing of a porcupine

### **NINJA**

Ninja is the protagonist of the story. He is caring and loving in nature for his friends. He shares all his secrets to horse and panda. He gets aggressive if some tries to harm him or his friends. He has spokes on his body used as protection weapon, he also carries a sword and bow Dhanush as a weapon.