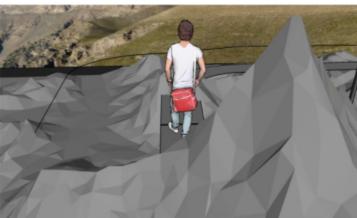

### Detailings

- Rocky surface, peak climbing (ex: how snow worlds are created in cities with no snowfall)
- Temperature/atmosphere near to which soldiers were fighting war
- Sound (gun shots, etc)
- Positioning (ex:safety setups)
- Last point and scene
- Look, feel and touch (ex: how 5d experience are created)

3D screen projected at two sides, to give a real/virtual feel, as if someone is in the war environment

Materials to be used:

Mountains/walk ways: GFRP(Glass Fiber Reinforcement Polymer) flexible therefore can be shaped into complex structure; ceramic coating; stones.