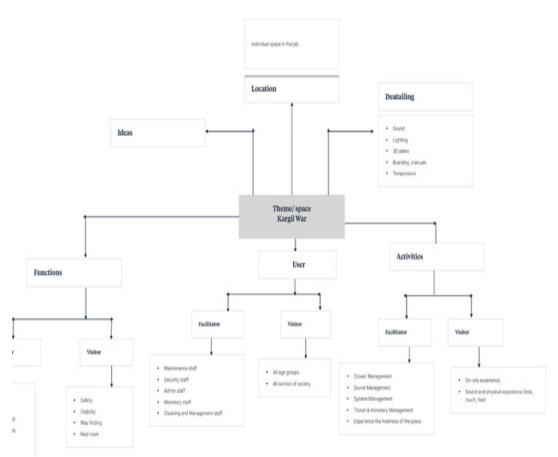

## **03** Introduction to material& 3D modelling

**Brief:** To create an experience of the Kargil War with a partner and instill the feeling of patriotism and victory as well as the grief of the martyrs. The experience should be informative and interactive.

**Target Audience:** All age groups, families, all stratas of society

### Points of Researcch:

What, when, where

- · Peaks and points of war.
- Mission vijay
- Names and awards
- Restrains
- Facts: Ex: Pakistani soldiers and terrorists had positioned themselves at higher altitudes, it gave them an advantage in combat, as they could fire down at advancing Indian troops.
- Visuals

### **Space ideas**

### Detailings

- Rocky surface, peak climbing (ex: how snow worlds are created in cities with no snowfall)
- Temperature/atmosphere near to which soldiers were fighting war
- Sound (gun shots, etc)
- Positioning (ex:safety setups)
- Last point and scene
- Look, feel and touch (ex: how 5d experience are created)