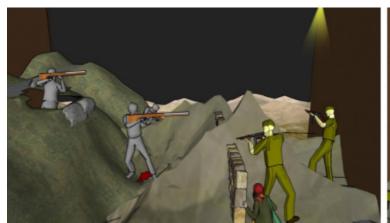

### **PLAN**

Exit

Room 2

Depiction of last scene of war victory (semi-virtual play)

War Information: Introduction, historical facts and figures

Entry

Room 1

Dark room: Light, sound and temperature to play a major role.Narrow walkways to move around/ ropes to climb rocky surfaces

3D screen projected at two sides, to give a real/virtual feel, as if someone is in the war environment

Materials to be used:

Mountains/walk ways: GFRP(Glass Fiber Reinforcement Polymer) flexible therefore can be shaped into complex structure; ceramic coating; stones.