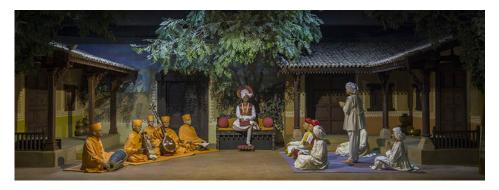

### **PLAN**

Exit

Room 2

Depiction of last scene of war victory (semi-virtual play)

War Information: Introduction, historical facts and figures

Entry

Room 1

Dark room: Light, sound and temperature to play a major role.Narrow walkways to move around/ ropes to climb rocky surfaces

3D screen projected at two sides, to give a real/virtual feel, as if someone is in the war environment

Materials to be used:

Mountains/walk ways: GFRP(Glass Fiber Reinforcement Polymer) flexible therefore can be shaped into complex structure; ceramic coating; stones.