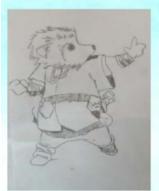

### Plot

In a peaceful town, there lived a three magical stone keeper with balancing the elements; love(blue), friendship(yellow) and power(red). All three stones only worked together.

Porcupine has caring and loving nature and lives with his mother who is housekeeper in a mansion owns by horse's father. Panda have a responsibility of his little brother and sister. The three friends given stones by an old man from the valley.

One day, a tragic incident happen and horse's father died in a blast on factory. When the truth revealed, the bull plan it to take horse power stone to gain most power in the town. He himself has a dark stone but without the one of the three stone, it can't be worked. The bull manipulate horse to become his loyal dog or else he will killed his father who is hostage at bull's secret godown, shockingly he is alive to plan against horse. But without knowing true intention of horse, who works just for revenge from bull, bull give his full faith.

Now the battle continues how horse will treason bull and give secret information to porcupine and panda to reveal the true identity to public, in whose eyes bull is still a political servant to them. But horse actually deceived his own friends and started to work for bull.

Now, Porcupine and panda knew that horse is no longer their friend and build to a plan to use him as a pacemaker to reach bull. Later, he realizes his mistake and smartly helped them without knowing anyone. Porcupine and panda stole the power stone and combine three stone to defeat bull. In between, Panda got badly hurt but fight continue between porcupine and bull.