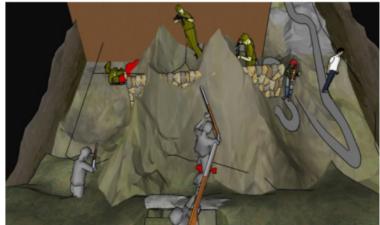

## **03** Introduction to material& 3D modelling

**Brief:** To create an experience of the Kargil War with a partner and instill the feeling of patriotism and victory as well as the grief of the martyrs. The experience should be informative and interactive.

### **PLAN**

Exit

Room 2

Depiction of last scene of war victory (semi-virtual play)

War Information: Introduction, historical facts and figures

Entry

Room 1

Dark room: Light, sound and temperature to play a major role.Narrow walkways to move around/ ropes to climb rocky surfaces

3D screen projected at two sides, to give a real/virtual feel, as if someone is in the war environment

Materials to be used:

Mountains/walk ways: GFRP(Glass Fiber Reinforcement Polymer) flexible therefore can be shaped into complex structure; ceramic coating; stones.