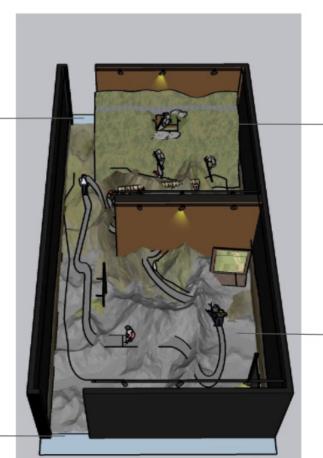

### **PLAN**

Exit

Room 2

Depiction of last scene of war victory (semi-virtual play)

War Information: Introduction, historical facts and figures

Entry

Room 1

Dark room: Light, sound and temperature to play a major role.Narrow walkways to move around/ ropes to climb rocky surfaces

3D screen projected at two sides, to give a real/virtual feel, as if someone is in the war environment

Materials to be used:

Mountains/walk ways: GFRP(Glass Fiber Reinforcement Polymer) flexible therefore can be shaped into complex structure; ceramic coating; stones.

Dummy's: fiberglass and plastic. Cloth as an external wear.

Information boards: Expanded PVC, Acrylic