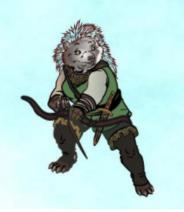

## **04** Character Design

Character designing of a porcupine

### **NINJA**

Ninja is the protagonist of the story. He is caring and loving in nature for his friends. He shares all his secrets to horse and panda. He gets aggressive if some tries to harm him or his friends. He has spokes on his body used as protection weapon, he also carries a sword and bow Dhanush as a weapon.