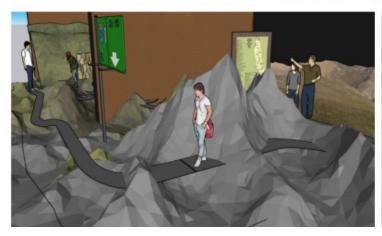

## **03** Introduction to material& 3D modelling

**Brief:** To create an experience of the Kargil War with a partner and instill the feeling of patriotism and victory as well as the grief of the martyrs. The experience should be informative and interactive.

### Detailings

- Rocky surface, peak climbing (ex: how snow worlds are created in cities with no snowfall)
- Temperature/atmosphere near to which soldiers were fighting war
- Sound (gun shots, etc)
- Positioning (ex:safety setups)
- Last point and scene
- Look, feel and touch (ex: how 5d experience are created)

### **PLAN**

Exit

Room 2

Depiction of last scene of war victory (semi-virtual play)

War Information: Introduction, historical facts and figures

Entry

Room 1

Dark room: Light, sound and temperature to play a major role.Narrow walkways to move around/ ropes to climb rocky surfaces

3D screen projected at two sides, to give a real/virtual feel, as if someone is in the war environment

Materials to be used:

Mountains/walk ways: GFRP(Glass Fiber Reinforcement Polymer) flexible therefore can be shaped into complex structure; ceramic coating; stones.