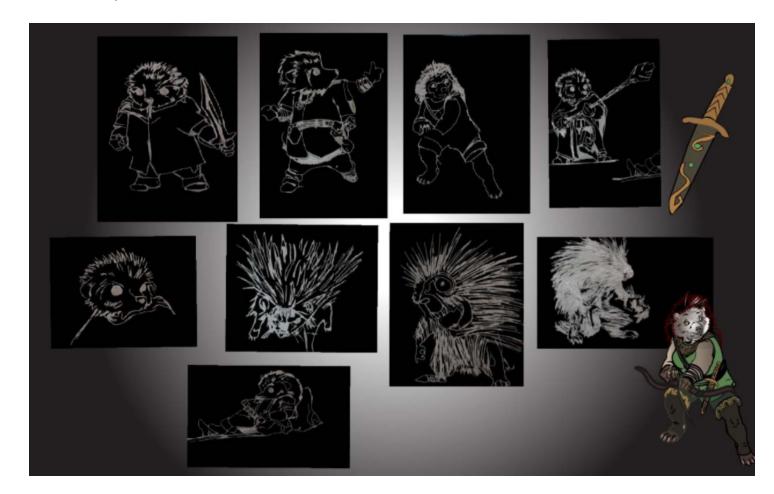

## **04** Character Design

Character designing of a porcupine

### **NINJA**

Ninja is the protagonist of the story. He is caring and loving in nature for his friends. He shares all his secrets to horse and panda. He gets aggressive if some tries to harm him or his friends. He has spokes on his body used as protection weapon, he also carries a sword and bow Dhanush as a weapon.