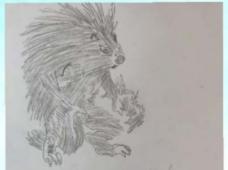

## **04** Character Design

Character designing of a porcupine

### **NINJA**

Ninja is the protagonist of the story. He is caring and loving in nature for his friends. He shares all his secrets to horse and panda. He gets aggressive if some tries to harm him or his friends. He has spokes on his body used as protection weapon, he also carries a sword and bow Dhanush as a weapon.