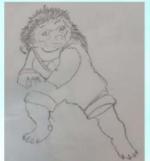

## **04** Character Design

Character designing of a porcupine

### **NINJA**

Ninja is the protagonist of the story. He is caring and loving in nature for his friends. He shares all his secrets to horse and panda. He gets aggressive if some tries to harm him or his friends. He has spokes on his body used as protection weapon, he also carries a sword and bow Dhanush as a weapon.