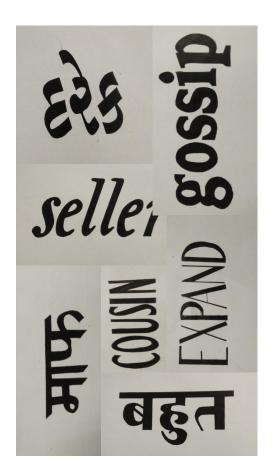

#### **Brief:**

A typeface design which reflects the basic visual properties (playful and funky) of children's clothing brand. Intended applications are the logo, (letterform-only) graphics on the clothes, price tags and shopping bags, instore branding, among others.

### **Problem areas:**

- 1. Balancing 'informal' with 'professional' and 'high-quality'. Too informal a design
- can end up looking unprofessional and untidy.
- 2. Avoiding common style traps like Comic Sans, Jokerman, etc.

#### **Possible Solutions:**

- 1. Major attributes like playful, funky, smooth, informal and kiddish will be given the key emphasis.
- 2. The design principles like Continuity, Closure, Foreground and background, will be given importance while designing the font.
- 3. A proper grid will be followed with base letters made keeping in mind all the listed parameters in the recipe. The newest of the letterforms will be generated by exhausting and transforming a basic form to best possible level.