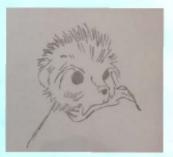

## **04** Character Design

Character designing of a porcupine

### **NINJA**

Ninja is the protagonist of the story. He is caring and loving in nature for his friends. He shares all his secrets to horse and panda. He gets aggressive if some tries to harm him or his friends. He has spokes on his body used as protection weapon, he also carries a sword and bow Dhanush as a weapon.