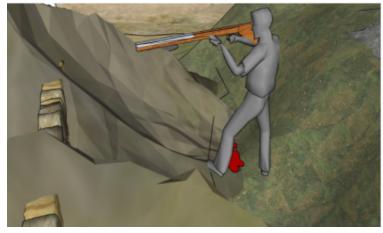

### **PLAN**

Exit

Room 2

Depiction of last scene of war victory (semi-virtual play)

War Information: Introduction, historical facts and figures

Entry

Room 1

Dark room: Light, sound and temperature to play a major role.Narrow walkways to move around/ ropes to climb rocky surfaces

3D screen projected at two sides, to give a real/virtual feel, as if someone is in the war environment

Materials to be used:

Mountains/walk ways: GFRP(Glass Fiber Reinforcement Polymer) flexible therefore can be shaped into complex structure; ceramic coating; stones.

Dummy's: fiberglass and plastic. Cloth as an external wear.

Information boards: Expanded PVC, Acrylic