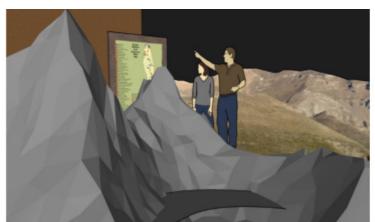

### **PLAN**

Exit

Room 2

Depiction of last scene of war victory (semi-virtual play)

War Information: Introduction, historical facts and figures

Entry

Room 1

Dark room: Light, sound and temperature to play a major role.Narrow walkways to move around/ ropes to climb rocky surfaces

3D screen projected at two sides, to give a real/virtual feel, as if someone is in the war environment

Materials to be used:

Mountains/walk ways: GFRP(Glass Fiber Reinforcement Polymer) flexible therefore can be shaped into complex structure; ceramic coating; stones.