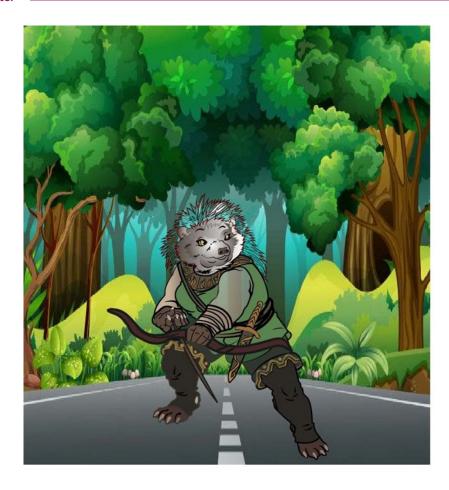

## **04** Character Design

Character designing of a porcupine

### **NINJA**

Ninja is the protagonist of the story. He is caring and loving in nature for his friends. He shares all his secrets to horse and panda. He gets aggressive if some tries to harm him or his friends. He has spokes on his body used as protection weapon, he also carries a sword and bow Dhanush as a weapon.