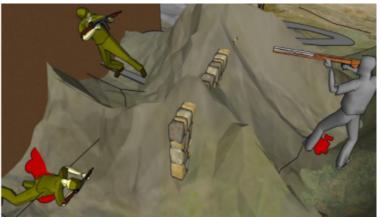

## **03** Introduction to material& 3D modelling

**Brief:** To create an experience of the Kargil War with a partner and instill the feeling of patriotism and victory as well as the grief of the martyrs. The experience should be informative and interactive.

By building this space we want to make close to real experience faced at the peak point and communicate attribute such as fearless, inspiring, pride. Message specially to youngsters to never fear to be a soldier and stand for their country.

### **PLAN**

Exit

Room 2

Depiction of last scene of war victory (semi-virtual play)

War Information: Introduction, historical facts and figures

Entry

Room 1

Dark room: Light, sound and temperature to play a major role.Narrow walkways to move around/ ropes to climb rocky surfaces

3D screen projected at two sides, to give a real/virtual feel, as if someone is in the war environment

Materials to be used:

Mountains/walk ways: GFRP(Glass Fiber Reinforcement Polymer) flexible therefore can be shaped into complex structure; ceramic coating; stones.