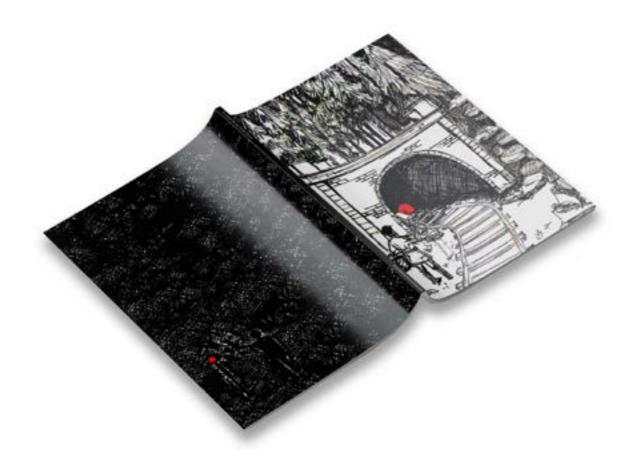

### The Signalman

"The Signal-Man" is a first-person horror/mystery story by Charles Dickens. The railway signal-man of the title tells the narrator of an apparition that has been haunting him. I've illustrated the story in a comic style and the whole story has happened in the dark tunnel that is the reason why the illustrations are done by microns and are in black.

These are hand drawn micron illustration of the short story. The decesion to make it hand drawn was to make to look raw and unfinished and the story is feels reals and ending leaves it at an unfinshed point. Besides the use of black microns, some hints of red is also visible as the only color mention throughtout the story was color of the signal that was red.