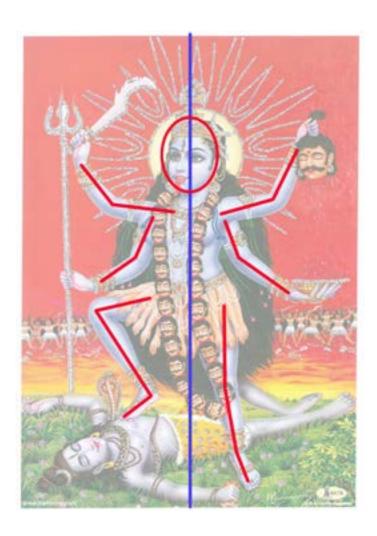

In this print Kali is shown in her most common four armed iconographic image that shows each hand carrying variously a sword, a trishul (trident), a severed head and a bowl or skull-cup (kapala) catching the blood of the severed head. Her hair is shown disheveled and her tongue is sticking out. She has a garland consisting of the heads of demons she has slaughtered and she is wearing a skirt made of demon arms.