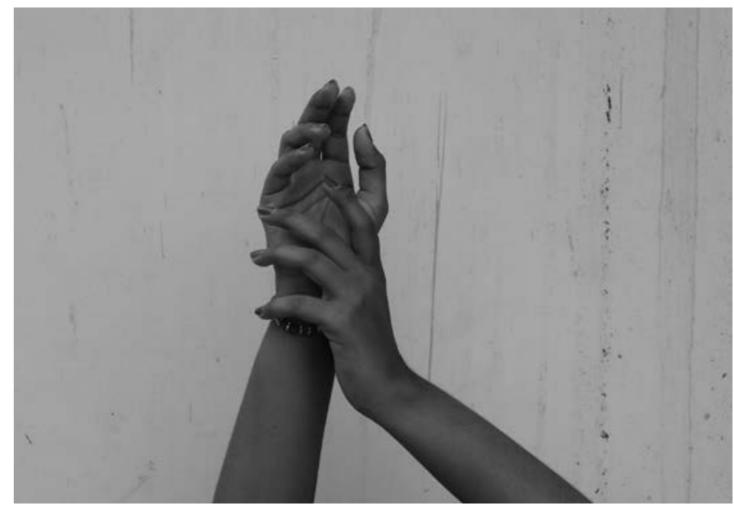

### I'm Nobody Who Are You?

"I'm Nobody! Who are you?" is a short lyric poem by Emily Dickinson first published in 1891 and these photos are my interpretation of the poem using the hand as a subject to show the feeling of being an outsider. Throughout this series of photos, the hand or hands has used a metaphor for someone who is an outsider and alone and is trying to figure out his or her ways in this world.