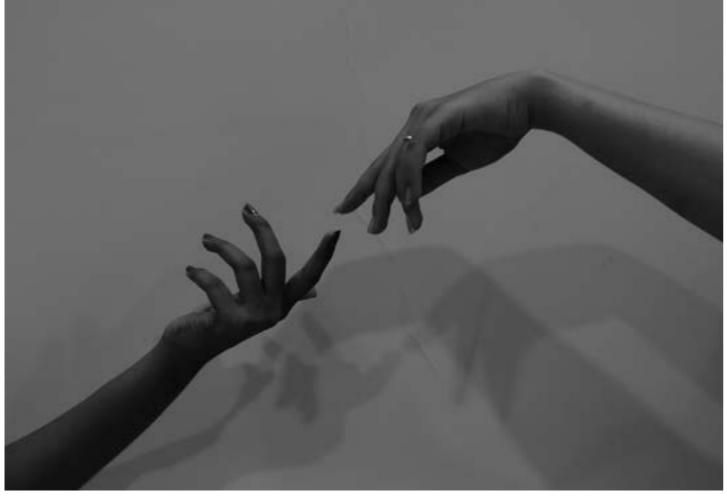

### I'm Nobody Who Are You?

"I'm Nobody! Who are you?" is a short lyric poem by Emily Dickinson first published in 1891 and these photos are my interpretation of the poem using the hand as a subject to show the feeling of being an outsider. Throughout this series of photos, the hand or hands has used a metaphor for someone who is an outsider and alone and is trying to figure out his or her ways in this world.

I'm Nobody! Who are you?
Are you – Nobody – too?
Then there's a pair of us!
Don't tell! they'd advertise – you know!

How dreary – to be – Somebody! How public – like a Frog – To tell one's name – the livelong June – To an admiring Bog!

- Emily Dickinson - 1830-1886

In the poem, a speaker introduces themselves—perhaps to the reader—as "Nobody," before excitedly realizing that the addressee is "Nobody" too. Paradoxically, this hints at a community of "Nobodies" out there. These people just don't make as much noise as all the "Somebodies," who crave attention and admiration.