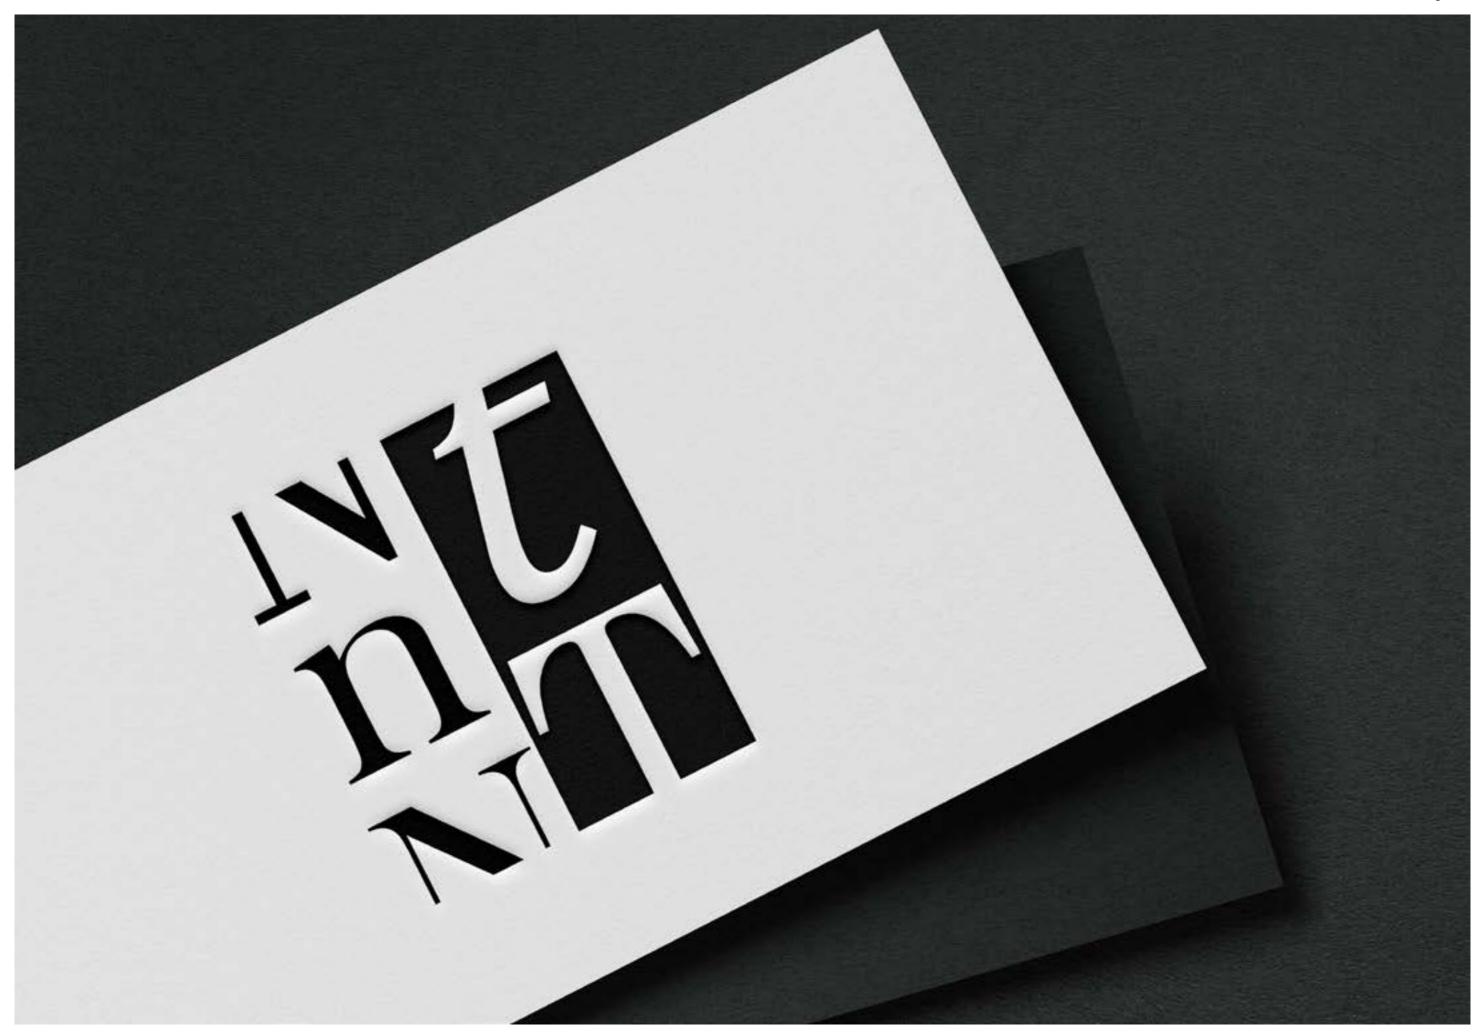

# Monogram

### **NT Monogram**

Making a monogram of the initials N and T from the name Naqsh Thakkar. He is a fellow classmate and a friend and the monogram is suppose to reflect his personality which I concluded with my classmates as him being Unpredictable.