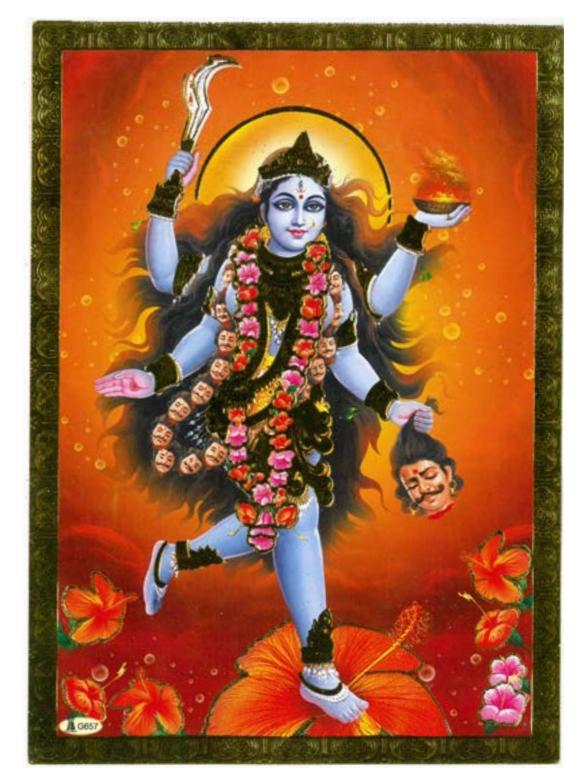

### **Night of Death**

Goddess Kali in the history of world religions is most evocative and complex. Kali appears to be an intensely frightening manifestation of the sacred, with her associations with blood sacrifice, death, and destruction. At the same time, Kali is seen as the ultimate mother figure, protector, and liberator. We cannot understand Kali without embracing both sides of this paradox. This projecct will be a study of how her images has been portrayed over the years, stories behind prints and what does she symbolize.

Earliest dipiction of Goddess Kali Kali (c.1915) - Ravi Verma Press Karla, Lonavala

Ram-dao which is tradional bengali sword used in hindu ritual sacrifice of animals

Yellow beam of light (perhaps a deconstructed halo

Red tongue sticking out

Demon head that she decapitated

Garland of demon heads

Bowl or skull cup (kapla) catching the blood od severed head

Skirt made of demon arms

Left leg on shiva

Standing of her right left

Blue skin color (black in some other prints)

Kali is the Hindu goddess (or Devi) of death, time, and doomsday and is often associated with sexuality and violence. Kali also embodies Shakti – and is an incarnation of Parvati, wife of the great Hindu god Shiva. Kali's name derives from the Sanskrit meaning 'she who is black' or 'she who is death', but she is also known as Chaturbhuja Kali, , or Kaushika.

This print is totally different from the prints we have seen earlier in this print Kali is in her most simplified form the expression of her face is calm and posed, it almost looks like she is smiling showing that Kali is also the image of Mother Goddess. This print has soft tones of orange, red, yellow and its gives the eye a warm feeling compared to the earlier prints not with backdrop being all bloody red and showing a war. Her consort Shiva has been replaced by her favorite flowers hibiscus of red

and pink. She still can be seen holding her sword, the demon head, a bowl of fire and one hand is free. She is heavily jeweled and the whole print is treated with gold foiling and just like in most of the print there is a halo behind her head with a golden lining indicating that she is of high power.