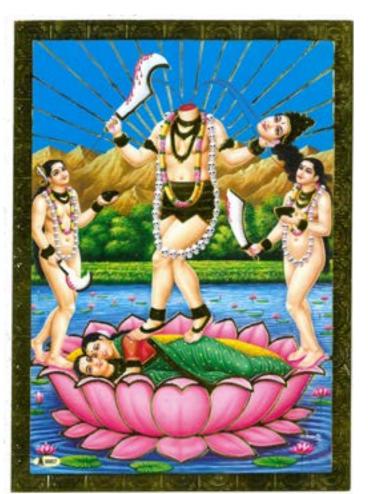

In this print Kali is shown with ten headed (dasamukhi) and is known as Dasa Mahavidya Mahakali and in this form she is said to represent the ten Mahavidyas or "Great Wisdom". Each of her ten hands is carrying a something which varies in different accounts, but each of these represent the power of one of the Devas or Hindu Gods. She is carrying – Ram–dao which are traditional Bengali swords, Trishul(Trident), Sword (khadga), Gada, Chakra, Demon head, Bowl or skull–cup (kapala), Shank(shell), Shield, Bow & Arrow.