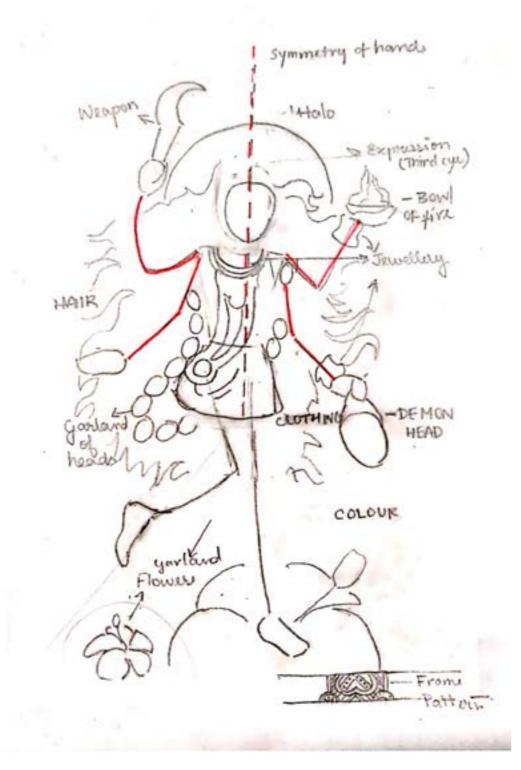

In this print Kali is shown in her most common four armed iconographic image that shows each hand carrying variously a sword, a trishul (trident), a severed head and a bowl or skull-cup (kapala) catching the blood of the severed head. Her hair is shown disheveled and her tongue is sticking out. She has a garland consisting of the heads of demons she has slaughtered and she is wearing a skirt made of demon arms.