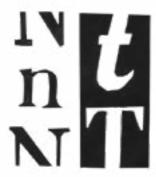

# Monogram

### **NT Monogram**

Making a monogram of the initials N and T from the name Naqsh Thakkar. He is a fellow classmate and a friend and the monogram is suppose to reflect his personality which I concluded with my classmates as him being Unpredictable.