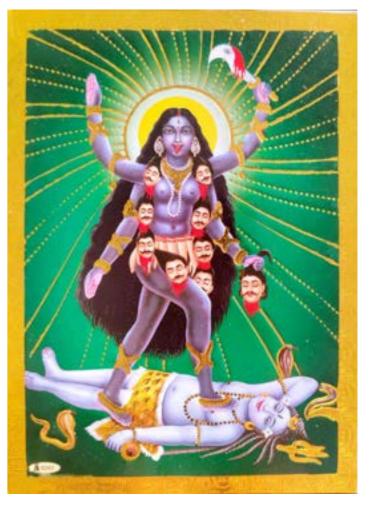

Earliest dipiction of Goddess Kali Kali (c.1915) - Ravi Verma Press Karla, Lonavala

Ram-dao which is tradional bengali sword used in hindu ritual sacrifice of animals

Yellow beam of light (perhaps a deconstructed halo

Red tongue sticking out

Demon head that she decapitated

Garland of demon heads

Bowl or skull cup (kapla) catching the blood od severed head

Skirt made of demon arms

Left leg on shiva

Standing of her right left

Blue skin color (black in some other prints)

Kali is the Hindu goddess (or Devi) of death, time, and doomsday and is often associated with sexuality and violence. Kali also embodies Shakti – and is an incarnation of Parvati, wife of the great Hindu god Shiva. Kali's name derives from the Sanskrit meaning 'she who is black' or 'she who is death', but she is also known as Chaturbhuja Kali, , or Kaushika.

In this print Kali is shown in her most common four armed iconographic image that shows each hand carrying variously a sword, a trishul (trident), a severed head and a bowl or skull-cup (kapala) catching the blood of the severed head. Her hair is shown disheveled and her tongue is sticking out. She has a garland consisting of the heads of demons she has slaughtered and she is wearing a skirt made of demon arms.