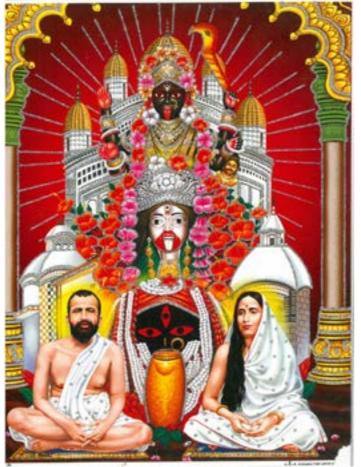

This print is totally different from the prints we have seen earlier in this print Kali is in her most simplified form the expression of her face is calm and posed, it almost looks like she is smiling showing that Kali is also the image of Mother Goddess. This print has soft tones of orange, red, yellow and its gives the eye a warm feeling compared to the earlier prints not with backdrop being all bloody red and showing a war. Her consort Shiva has been replaced by her favorite flowers hibiscus of red

and pink. She still can be seen holding her sword, the demon head, a bowl of fire and one hand is free. She is heavily jeweled and the whole print is treated with gold foiling and just like in most of the print there is a halo behind her head with a golden lining indicating that she is of high power.