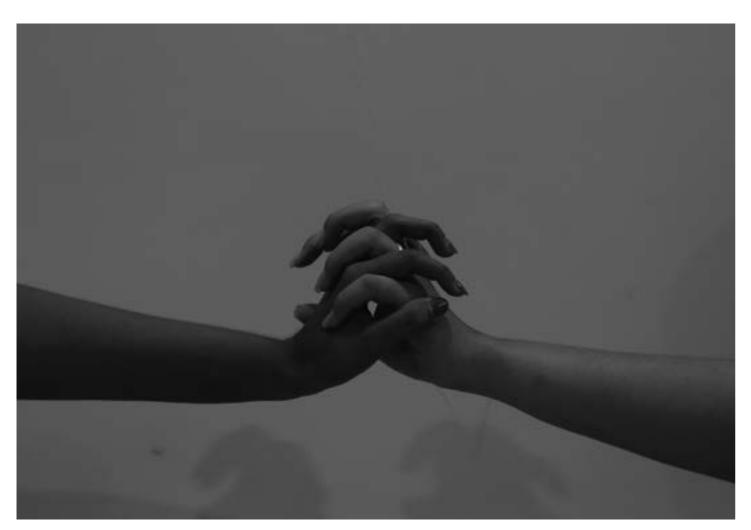

### I'm Nobody Who Are You?

"I'm Nobody! Who are you?" is a short lyric poem by Emily Dickinson first published in 1891 and these photos are my interpretation of the poem using the hand as a subject to show the feeling of being an outsider. Throughout this series of photos, the hand or hands has used a metaphor for someone who is an outsider and alone and is trying to figure out his or her ways in this world.