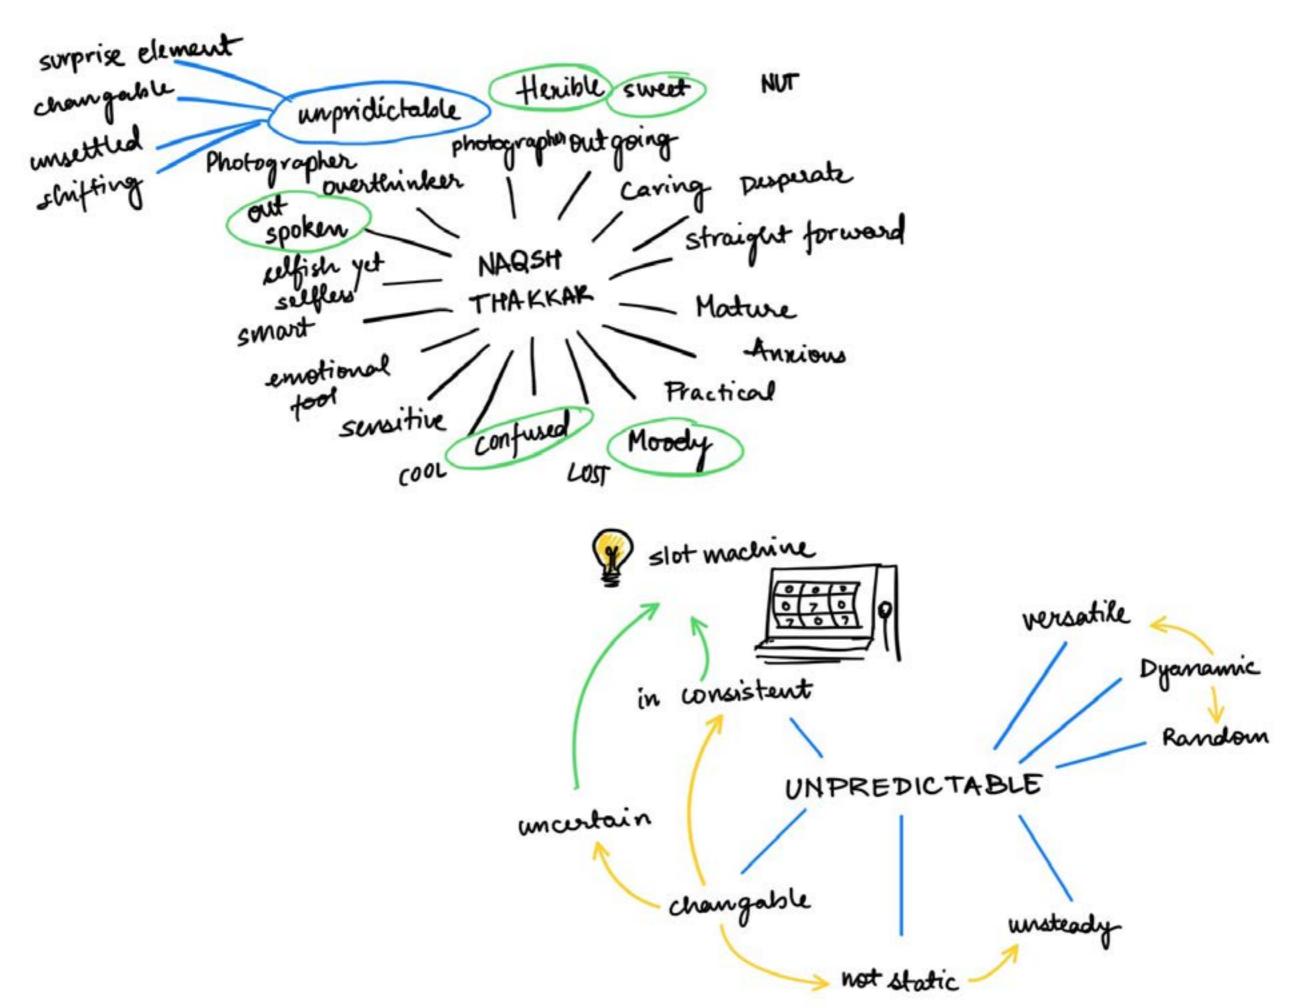

### **NT Monogram**

Making a monogram of the initials N and T from the name Naqsh Thakkar. He is a fellow classmate and a friend and the monogram is suppose to reflect his personality which I concluded with my classmates as him being Unpredictable.