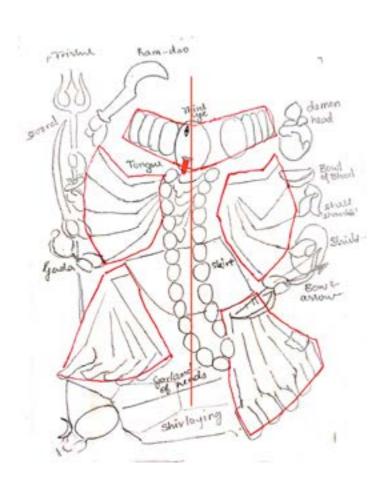

Earliest dipiction of Goddess Kali Kali (c.1915) - Ravi Verma Press Karla, Lonavala

Ram-dao which is tradional bengali sword used in hindu ritual sacrifice of animals

Yellow beam of light (perhaps a deconstructed halo

Red tongue sticking out

Demon head that she decapitated

Garland of demon heads

Bowl or skull cup (kapla) catching the blood od severed head

Skirt made of demon arms

Left leg on shiva

Standing of her right left