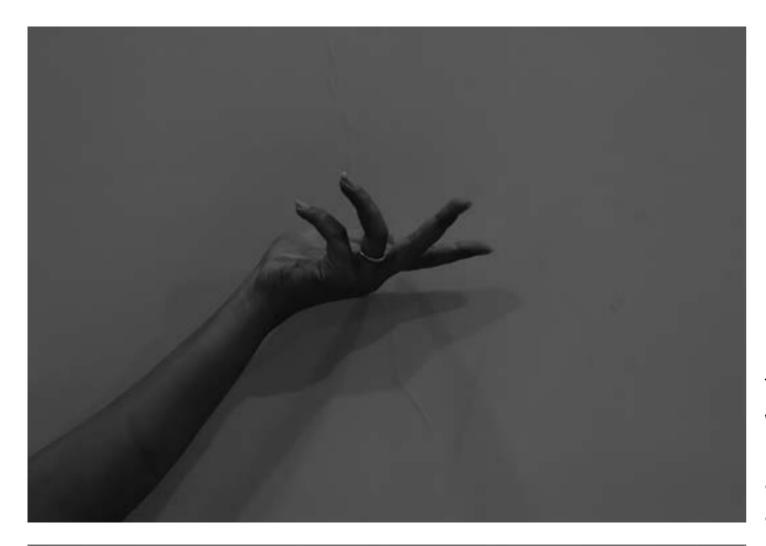

### I'm Nobody Who Are You?

"I'm Nobody! Who are you?" is a short lyric poem by Emily Dickinson first published in 1891 and these photos are my interpretation of the poem using the hand as a subject to show the feeling of being an outsider. Throughout this series of photos, the hand or hands has used a metaphor for someone who is an outsider and alone and is trying to figure out his or her ways in this world.

I'm Nobody! Who are you?
Are you – Nobody – too?
Then there's a pair of us!
Don't tell! they'd advertise – you know!

How dreary – to be – Somebody! How public – like a Frog – To tell one's name – the livelong June – To an admiring Bog!

- Emily Dickinson - 1830-1886

In the poem, a speaker introduces themselves—perhaps to the reader—as "Nobody," before excitedly realizing that the addressee is "Nobody" too. Paradoxically, this hints at a community of "Nobodies" out there. These people just don't make as much noise as all the "Somebodies," who crave attention and admiration.