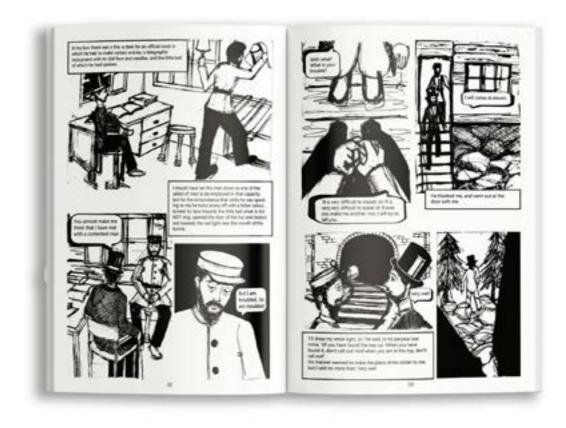

### The Signalman

"The Signal-Man" is a first-person horror/mystery story by Charles Dickens. The railway signal-man of the title tells the narrator of an apparition that has been haunting him. I've illustrated the story in a comic style and the whole story has happened in the dark tunnel that is the reason why the illustrations are done by microns and are in black.

These are hand drawn micron illustration of the short story. The decesion to make it hand drawn was to make to look raw and unfinished and the story is feels reals and ending leaves it at an unfinshed point. Besides the use of black microns, some hints of red is also visible as the only color mention throughtout the story was color of the signal that was red.

The whole comic is hand drawn and later taken into photoshop for furthur editing of image and layouting is down in indesign.