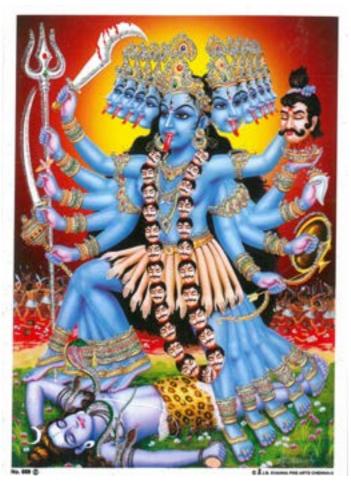

In this print Kali is shown with ten headed (dasamukhi) and is known as Dasa Mahavidya Mahakali and in this form she is said to represent the ten Mahavidyas or "Great Wisdom". Each of her ten hands is carrying a something which varies in different accounts, but each of these represent the power of one of the Devas or Hindu Gods. She is carrying – Ram–dao which are traditional Bengali swords, Trishul(Trident), Sword (khadga), Gada, Chakra, Demon head, Bowl or skull–cup (kapala), Shank(shell), Shield, Bow & Arrow.