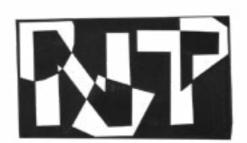

### **NT Monogram**

Making a monogram of the initials N and T from the name Naqsh Thakkar. He is a fellow classmate and a friend and the monogram is suppose to reflect his personality which I concluded with my classmates as him being Unpredictable.