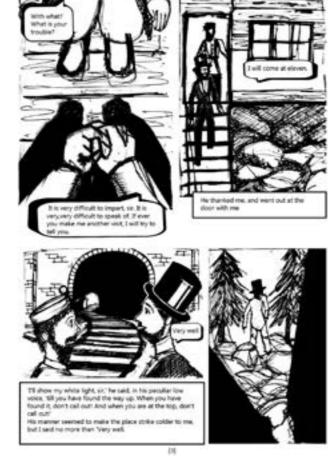

### The Signalman

"The Signal-Man" is a first-person horror/mystery story by Charles Dickens. The railway signal-man of the title tells the narrator of an apparition that has been haunting him. I've illustrated the story in a comic style and the whole story has happened in the dark tunnel that is the reason why the illustrations are done by microns and are in black.

These are hand drawn micron illustration of the short story. The decesion to make it hand drawn was to make to look raw and unfinished and the story is feels reals and ending leaves it at an unfinshed point. Besides the use of black microns, some hints of red is also visible as the only color mention throughtout the story was color of the signal that was red.

The whole comic is hand drawn and later taken into photoshop for furthur editing of image and layouting is down in indesign.