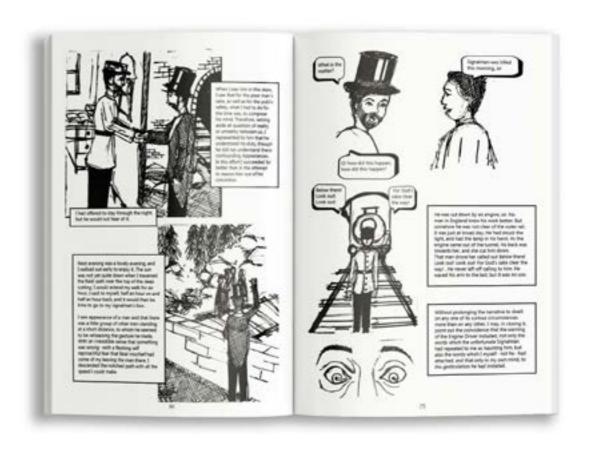

### The Signalman

"The Signal-Man" is a first-person horror/mystery story by Charles Dickens. The railway signal-man of the title tells the narrator of an apparition that has been haunting him. I've illustrated the story in a comic style and the whole story has happened in the dark tunnel that is the reason why the illustrations are done by microns and are in black.

These are hand drawn micron illustration of the short story. The decesion to make it hand drawn was to make to look raw and unfinished and the story is feels reals and ending leaves it at an unfinshed point. Besides the use of black microns, some hints of red is also visible as the only color mention throughtout the story was color of the signal that was red.

The whole comic is hand drawn and later taken into photoshop for furthur editing of image and layouting is down in indesign.