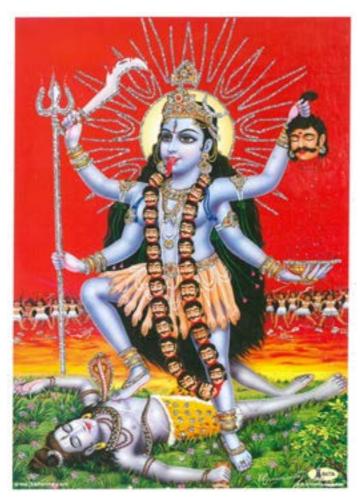

Earliest dipiction of Goddess Kali Kali (c.1915) - Ravi Verma Press Karla, Lonavala

Ram-dao which is tradional bengali sword used in hindu ritual sacrifice of animals

Yellow beam of light (perhaps a deconstructed halo

Red tongue sticking out

Demon head that she decapitated

Garland of demon heads

Bowl or skull cup (kapla) catching the blood od severed head

Skirt made of demon arms

Left leg on shiva

Standing of her right left

Blue skin color (black in some other prints)

Kali is the Hindu goddess (or Devi) of death, time, and doomsday and is often associated with sexuality and violence. Kali also embodies Shakti – and is an incarnation of Parvati, wife of the great Hindu god Shiva. Kali's name derives from the Sanskrit meaning 'she who is black' or 'she who is death', but she is also known as Chaturbhuja Kali, , or Kaushika.

In this print Kali is shown in her most common four armed iconographic image that shows each hand carrying variously a sword, a trishul (trident), a severed head and a bowl or skull-cup (kapala) catching the blood of the severed head. Her hair is shown disheveled and her tongue is sticking out. She has a garland consisting of the heads of demons she has slaughtered and she is wearing a skirt made of demon arms.