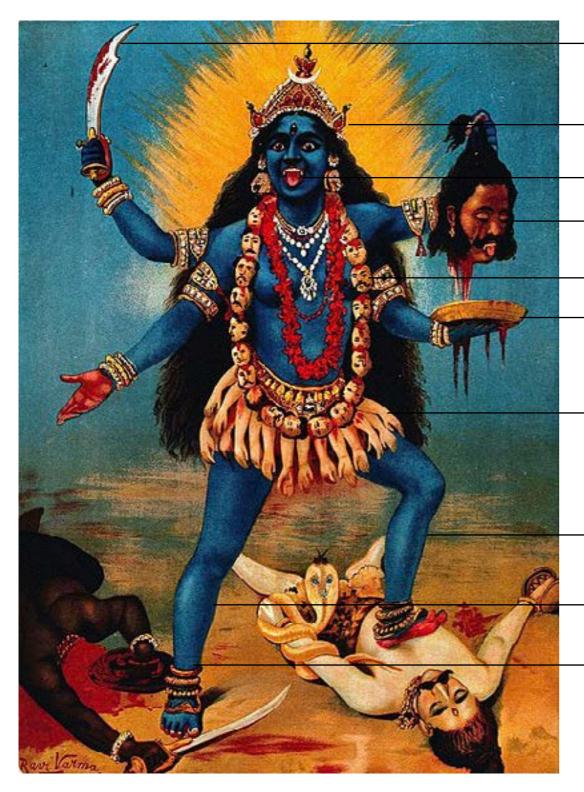

Earliest dipiction of Goddess Kali Kali (c.1915) - Ravi Verma Press Karla, Lonavala

Ram-dao which is tradional bengali sword used in hindu ritual sacrifice of animals

Yellow beam of light (perhaps a deconstructed halo

Red tongue sticking out

Demon head that she decapitated

Garland of demon heads

Bowl or skull cup (kapla) catching the blood od severed head

Skirt made of demon arms

Left leg on shiva

Standing of her right left

Blue skin color (black in some other prints)

Kali is the Hindu goddess (or Devi) of death, time, and doomsday and is often associated with sexuality and violence. Kali also embodies Shakti – and is an incarnation of Parvati, wife of the great Hindu god Shiva. Kali's name derives from the Sanskrit meaning 'she who is black' or 'she who is death', but she is also known as Chaturbhuja Kali, , or Kaushika.

In this print Kali is shown in her most common four armed iconographic image that shows each hand carrying variously a sword, a trishul (trident), a severed head and a bowl or skull-cup (kapala) catching the blood of the severed head. Her hair is shown disheveled and her tongue is sticking out. She has a garland consisting of the heads of demons she has slaughtered and she is wearing a skirt made of demon arms.