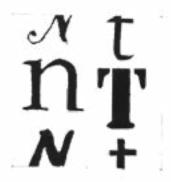

# Monogram

### **NT Monogram**

Making a monogram of the initials N and T from the name Naqsh Thakkar. He is a fellow classmate and a friend and the monogram is suppose to reflect his personality which I concluded with my classmates as him being Unpredictable.