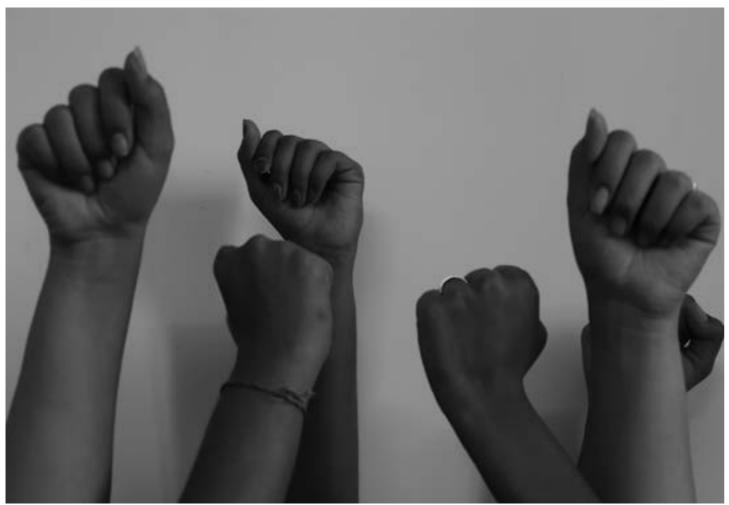

### I'm Nobody Who Are You?

"I'm Nobody! Who are you?" is a short lyric poem by Emily Dickinson first published in 1891 and these photos are my interpretation of the poem using the hand as a subject to show the feeling of being an outsider. Throughout this series of photos, the hand or hands has used a metaphor for someone who is an outsider and alone and is trying to figure out his or her ways in this world.