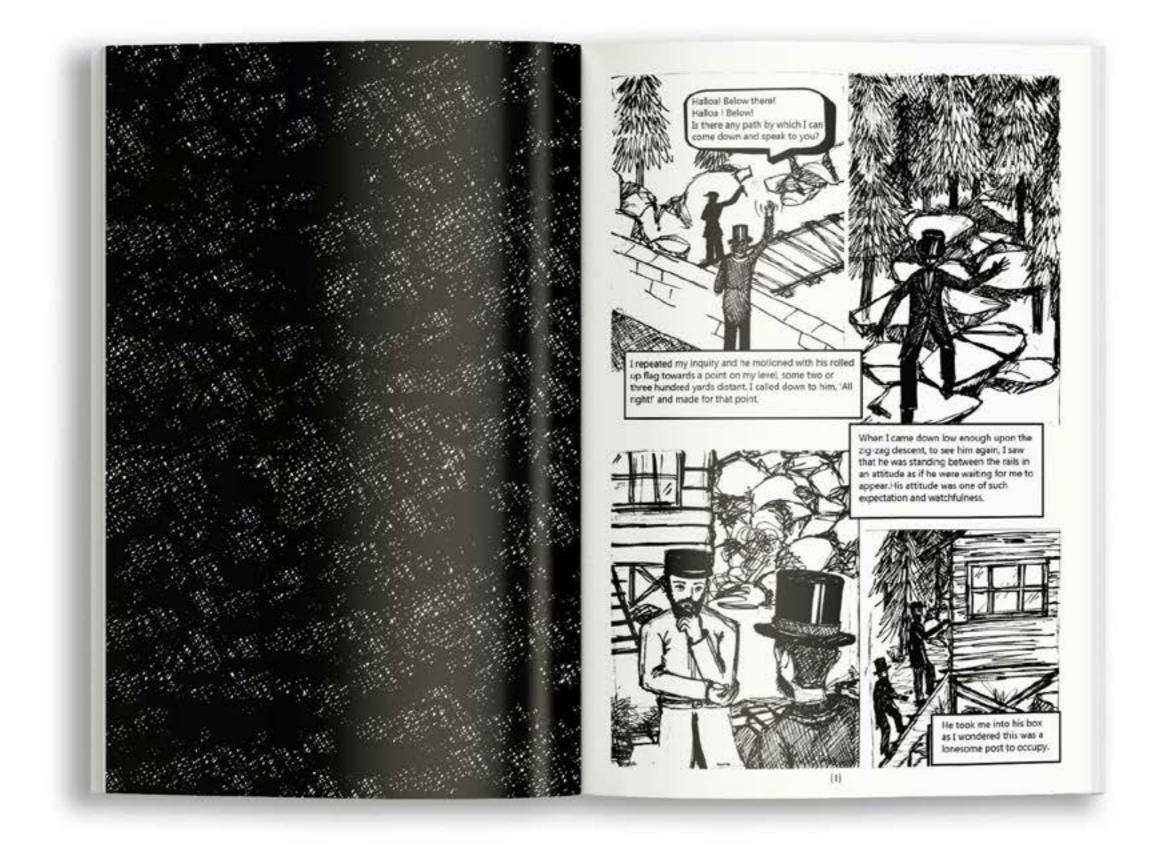

### The Signalman

"The Signal-Man" is a first-person horror/mystery story by Charles Dickens. The railway signal-man of the title tells the narrator of an apparition that has been haunting him. I've illustrated the story in a comic style and the whole story has happened in the dark tunnel that is the reason why the illustrations are done by microns and are in black.

These are hand drawn micron illustration of the short story. The decesion to make it hand drawn was to make to look raw and unfinished and the story is feels reals and ending leaves it at an unfinshed point. Besides the use of black microns, some hints of red is also visible as the only color mention throughtout the story was color of the signal that was red.

The whole comic is hand drawn and later taken into photoshop for furthur editing of image and layouting is down in indesign.