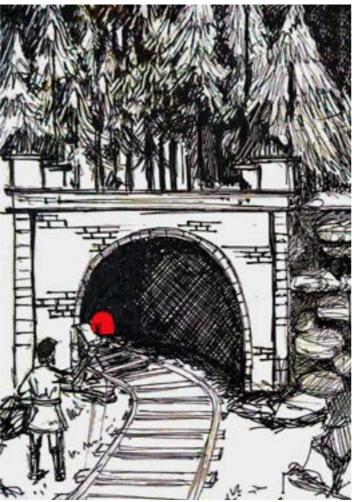

### The Signalman

"The Signal-Man" is a first-person horror/mystery story by Charles Dickens. The railway signal-man of the title tells the narrator of an apparition that has been haunting him. I've illustrated the story in a comic style and the whole story has happened in the dark tunnel that is the reason why the illustrations are done by microns and are in black.

These are hand drawn micron illustration of the short story. The decesion to make it hand drawn was to make to look raw and unfinished and the story is feels reals and ending leaves it at an unfinshed point. Besides the use of black microns, some hints of red is also visible as the only color mention throughtout the story was color of the signal that was red.

The whole comic is hand drawn and later taken into photoshop for furthur editing of image and layouting is down in indesign.