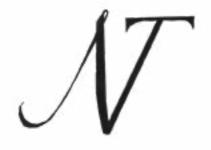

# Monogram

### **NT Monogram**

Making a monogram of the initials N and T from the name Naqsh Thakkar. He is a fellow classmate and a friend and the monogram is suppose to reflect his personality which I concluded with my classmates as him being Unpredictable.