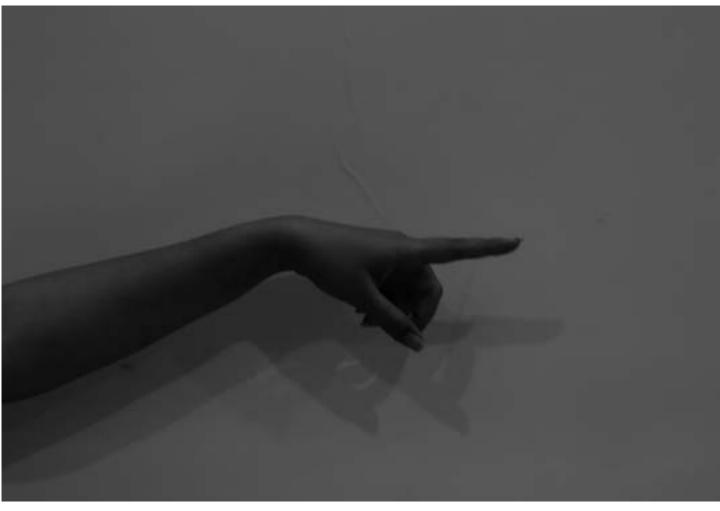

### I'm Nobody Who Are You?

"I'm Nobody! Who are you?" is a short lyric poem by Emily Dickinson first published in 1891 and these photos are my interpretation of the poem using the hand as a subject to show the feeling of being an outsider. Throughout this series of photos, the hand or hands has used a metaphor for someone who is an outsider and alone and is trying to figure out his or her ways in this world.

I'm Nobody! Who are you?
Are you – Nobody – too?
Then there's a pair of us!
Don't tell! they'd advertise – you know!

How dreary – to be – Somebody! How public – like a Frog – To tell one's name – the livelong June – To an admiring Bog!

- Emily Dickinson - 1830-1886

In the poem, a speaker introduces themselves—perhaps to the reader—as "Nobody," before excitedly realizing that the addressee is "Nobody" too. Paradoxically, this hints at a community of "Nobodies" out there. These people just don't make as much noise as all the "Somebodies," who crave attention and admiration.