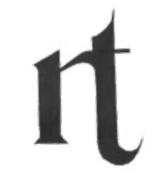

# Monogram

### **NT Monogram**

Making a monogram of the initials N and T from the name Naqsh Thakkar. He is a fellow classmate and a friend and the monogram is suppose to reflect his personality which I concluded with my classmates as him being Unpredictable.