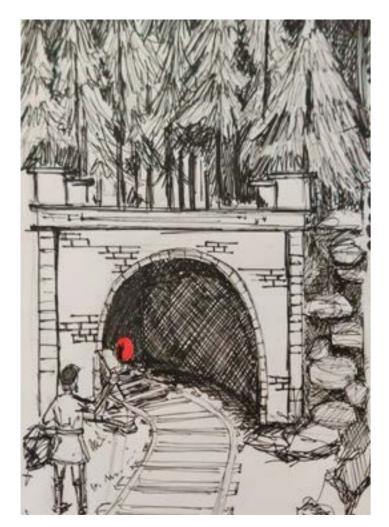

### The Signalman

"The Signal-Man" is a first-person horror/mystery story by Charles Dickens. The railway signal-man of the title tells the narrator of an apparition that has been haunting him. I've illustrated the story in a comic style and the whole story has happened in the dark tunnel that is the reason why the illustrations are done by microns and are in black.

These are hand drawn micron illustration of the short story. The decesion to make it hand drawn was to make to look raw and unfinished and the story is feels reals and ending leaves it at an unfinshed point. Besides the use of black microns, some hints of red is also visible as the only color mention throughtout the story was color of the signal that was red.

The whole comic is hand drawn and later taken into photoshop for furthur editing of image and layouting is down in indesign.