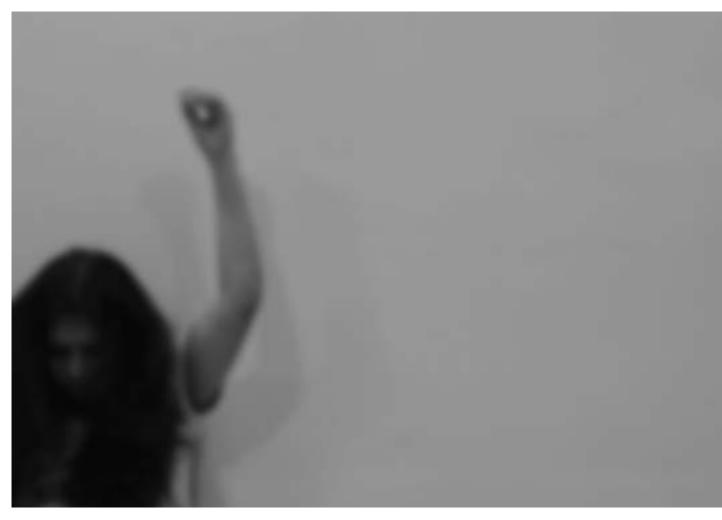

### I'm Nobody Who Are You?

"I'm Nobody! Who are you?" is a short lyric poem by Emily Dickinson first published in 1891 and these photos are my interpretation of the poem using the hand as a subject to show the feeling of being an outsider. Throughout this series of photos, the hand or hands has used a metaphor for someone who is an outsider and alone and is trying to figure out his or her ways in this world.