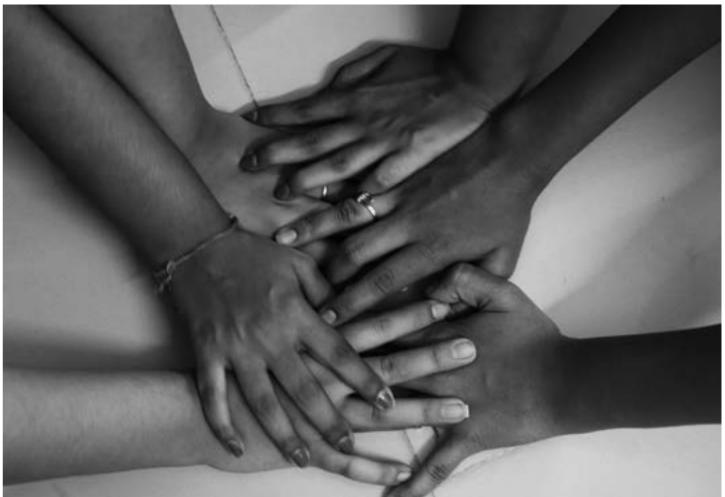

### I'm Nobody Who Are You?

"I'm Nobody! Who are you?" is a short lyric poem by Emily Dickinson first published in 1891 and these photos are my interpretation of the poem using the hand as a subject to show the feeling of being an outsider. Throughout this series of photos, the hand or hands has used a metaphor for someone who is an outsider and alone and is trying to figure out his or her ways in this world.