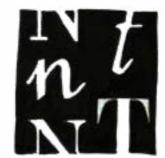

### **NT Monogram**

Making a monogram of the initials N and T from the name Naqsh Thakkar. He is a fellow classmate and a friend and the monogram is suppose to reflect his personality which I concluded with my classmates as him being Unpredictable.