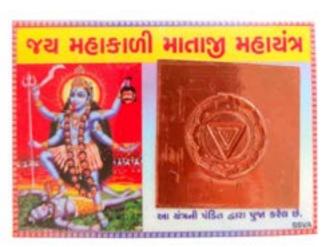

### **Night of Death**

Goddess Kali in the history of world religions is most evocative and complex. Kali appears to be an intensely frightening manifestation of the sacred, with her associations with blood sacrifice, death, and destruction. At the same time, Kali is seen as the ultimate mother figure, protector, and liberator. We cannot understand Kali without embracing both sides of this paradox. This projecct will be a study of how her images has been portrayed over the years, stories behind prints and what does she symbolize.

Earliest dipiction of Goddess Kali Kali (c.1915) - Ravi Verma Press Karla, Lonavala

Ram-dao which is tradional bengali sword used in hindu ritual sacrifice of animals

Yellow beam of light (perhaps a deconstructed halo

Red tongue sticking out

Demon head that she decapitated

Garland of demon heads

Bowl or skull cup (kapla) catching the blood od severed head

Skirt made of demon arms

Left leg on shiva

Standing of her right left

Blue skin color (black in some other prints)

Kali is the Hindu goddess (or Devi) of death, time, and doomsday and is often associated with sexuality and violence. Kali also embodies Shakti – and is an incarnation of Parvati, wife of the great Hindu god Shiva. Kali's name derives from the Sanskrit meaning 'she who is black' or 'she who is death', but she is also known as Chaturbhuja Kali, , or Kaushika.