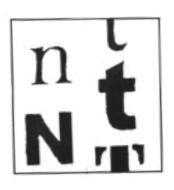

### **NT Monogram**

Making a monogram of the initials N and T from the name Naqsh Thakkar. He is a fellow classmate and a friend and the monogram is suppose to reflect his personality which I concluded with my classmates as him being Unpredictable.