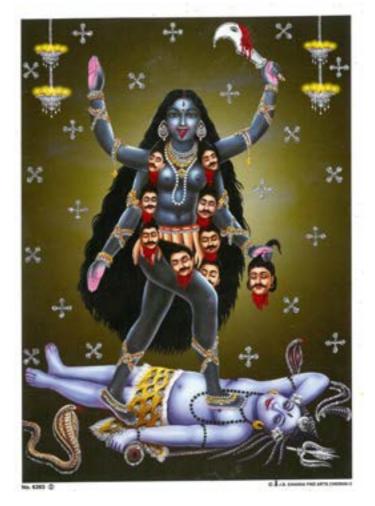

### **Night of Death**

Goddess Kali in the history of world religions is most evocative and complex. Kali appears to be an intensely frightening manifestation of the sacred, with her associations with blood sacrifice, death, and destruction. At the same time, Kali is seen as the ultimate mother figure, protector, and liberator. We cannot understand Kali without embracing both sides of this paradox. This projecct will be a study of how her images has been portrayed over the years, stories behind prints and what does she symbolize.

In this print Kali is shown in her most common four armed iconographic image that shows each hand carrying variously a sword, a trishul (trident), a severed head and a bowl or skull-cup (kapala) catching the blood of the severed head. Her hair is shown disheveled and her tongue is sticking out. She has a garland consisting of the heads of demons she has slaughtered and she is wearing a skirt made of demon arms.

In this print Kali is shown with ten headed (dasamukhi) and is known as Dasa Mahavidya Mahakali and in this form she is said to represent the ten Mahavidyas or "Great Wisdom". Each of her ten hands is carrying a something which varies in different accounts, but each of these represent the power of one of the Devas or Hindu Gods. She is carrying – Ram–dao which are traditional Bengali swords, Trishul(Trident), Sword (khadga), Gada, Chakra, Demon head, Bowl or skull–cup (kapala), Shank(shell), Shield, Bow & Arrow.