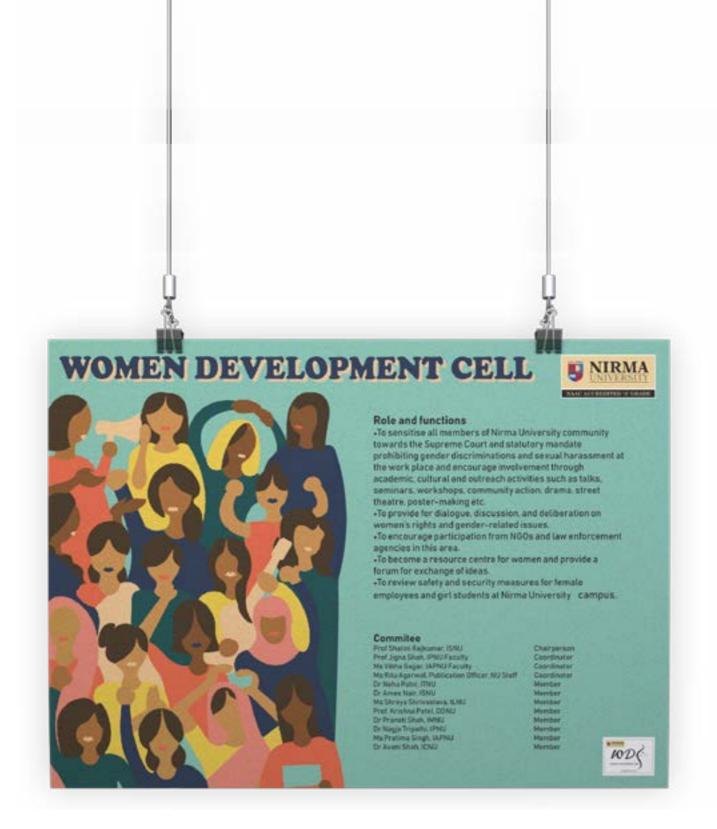

### Women Development Cell Poster

The Women's Development Cell (WDC) is a statutory body for the prevention of and action against sexual harassment of women. The main objective of WDC was to look into the grievances of teaching staff, non-teaching staff and students, especially in cases of gender discrimination. This poster was made to make everyone on the campus of Nirma University aware about its role and functions aswell who all are a part of the commitee.