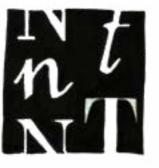

# Monogram

### **NT Monogram**

Making a monogram of the initials N and T from the name Naqsh Thakkar. He is a fellow classmate and a friend and the monogram is suppose to reflect his personality which I concluded with my classmates as him being Unpredictable.