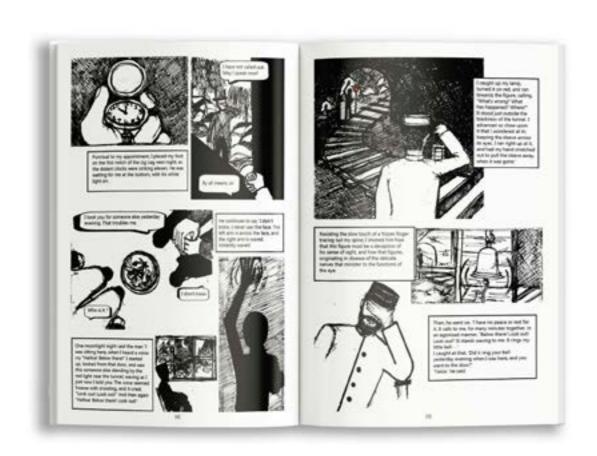

### The Signalman

"The Signal-Man" is a first-person horror/mystery story by Charles Dickens. The railway signal-man of the title tells the narrator of an apparition that has been haunting him. I've illustrated the story in a comic style and the whole story has happened in the dark tunnel that is the reason why the illustrations are done by microns and are in black.

These are hand drawn micron illustration of the short story. The decesion to make it hand drawn was to make to look raw and unfinished and the story is feels reals and ending leaves it at an unfinshed point. Besides the use of black microns, some hints of red is also visible as the only color mention throughtout the story was color of the signal that was red.

The whole comic is hand drawn and later taken into photoshop for furthur editing of image and layouting is down in indesign.