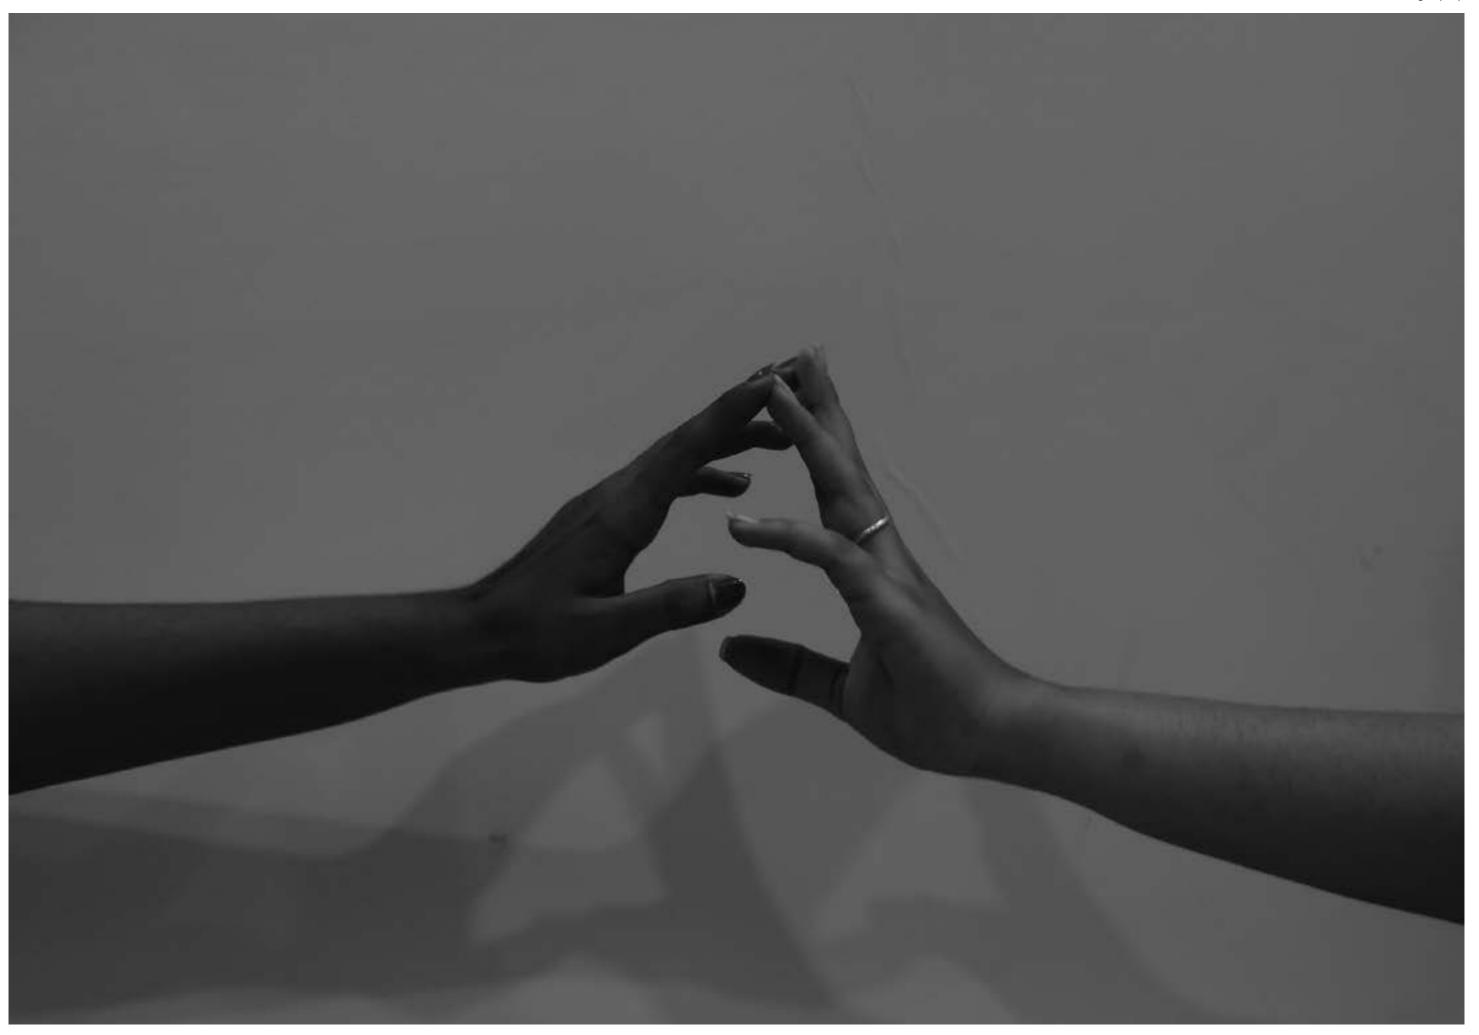

### I'm Nobody Who Are You?

"I'm Nobody! Who are you?" is a short lyric poem by Emily Dickinson first published in 1891 and these photos are my interpretation of the poem using the hand as a subject to show the feeling of being an outsider. Throughout this series of photos, the hand or hands has used a metaphor for someone who is an outsider and alone and is trying to figure out his or her ways in this world.

I'm Nobody! Who are you?
Are you – Nobody – too?
Then there's a pair of us!
Don't tell! they'd advertise – you know!

How dreary – to be – Somebody! How public – like a Frog – To tell one's name – the livelong June – To an admiring Bog!

- Emily Dickinson - 1830-1886

In the poem, a speaker introduces themselves—perhaps to the reader—as "Nobody," before excitedly realizing that the addressee is "Nobody" too. Paradoxically, this hints at a community of "Nobodies" out there. These people just don't make as much noise as all the "Somebodies," who crave attention and admiration.