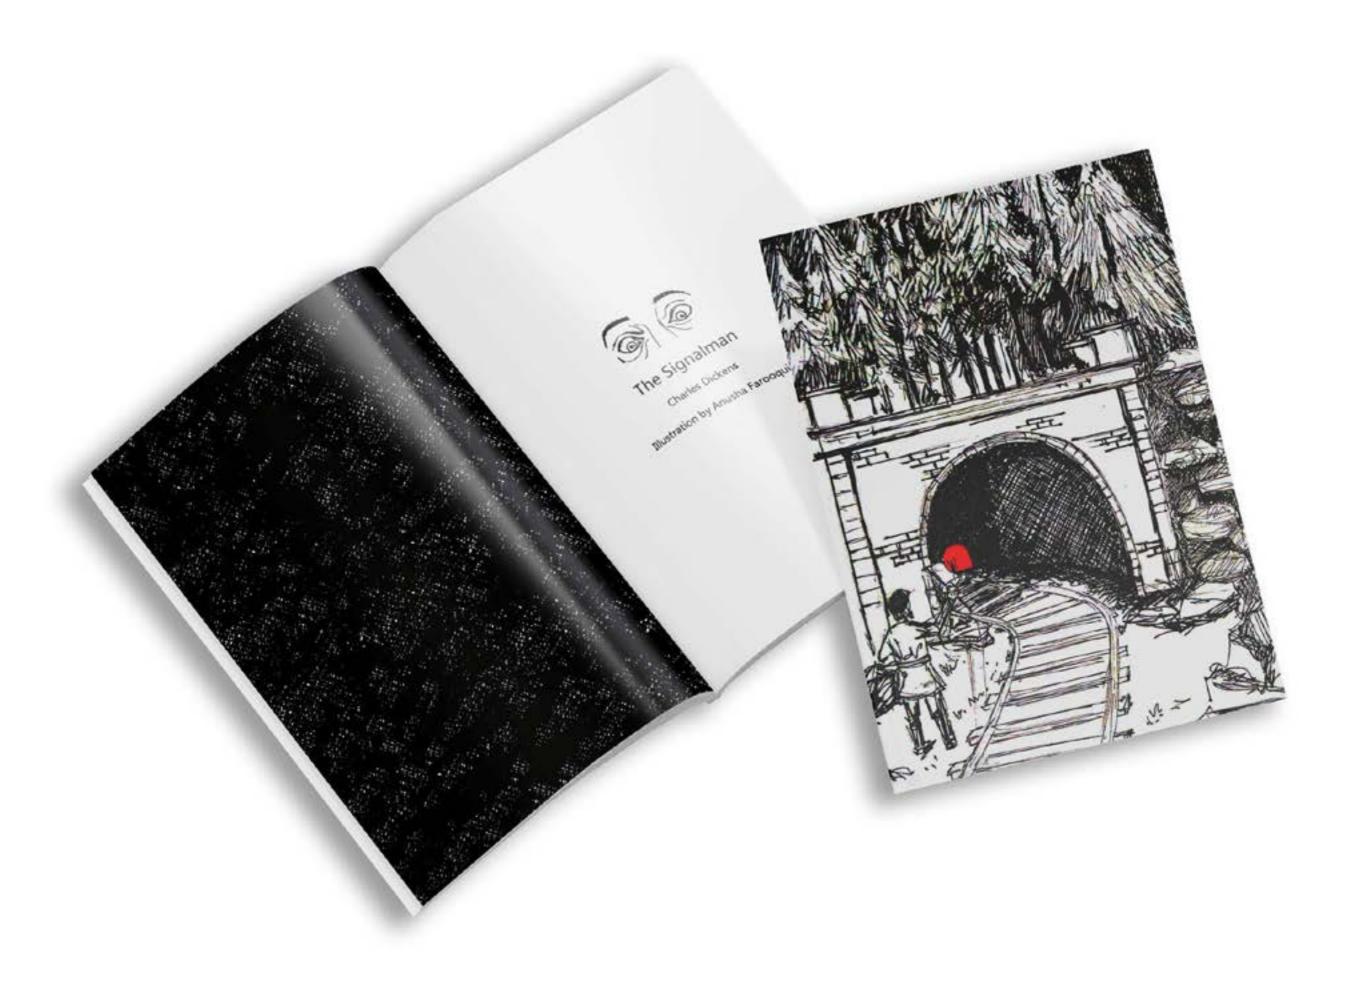

### The Signalman

"The Signal-Man" is a first-person horror/mystery story by Charles Dickens. The railway signal-man of the title tells the narrator of an apparition that has been haunting him. I've illustrated the story in a comic style and the whole story has happened in the dark tunnel that is the reason why the illustrations are done by microns and are in black.

These are hand drawn micron illustration of the short story. The decesion to make it hand drawn was to make to look raw and unfinished and the story is feels reals and ending leaves it at an unfinshed point. Besides the use of black microns, some hints of red is also visible as the only color mention throughtout the story was color of the signal that was red.

The whole comic is hand drawn and later taken into photoshop for furthur editing of image and layouting is down in indesign.