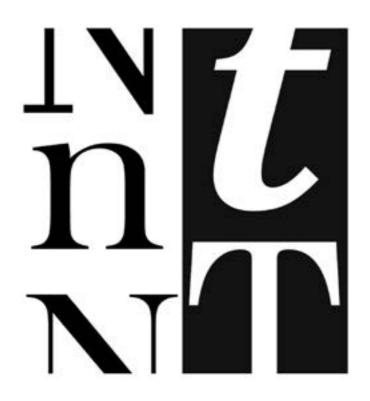

### **NT Monogram**

Making a monogram of the initials N and T from the name Naqsh Thakkar. He is a fellow classmate and a friend and the monogram is suppose to reflect his personality which I concluded with my classmates as him being Unpredictable.