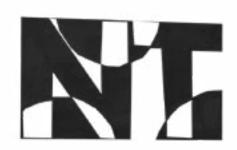

### **NT Monogram**

Making a monogram of the initials N and T from the name Naqsh Thakkar. He is a fellow classmate and a friend and the monogram is suppose to reflect his personality which I concluded with my classmates as him being Unpredictable.