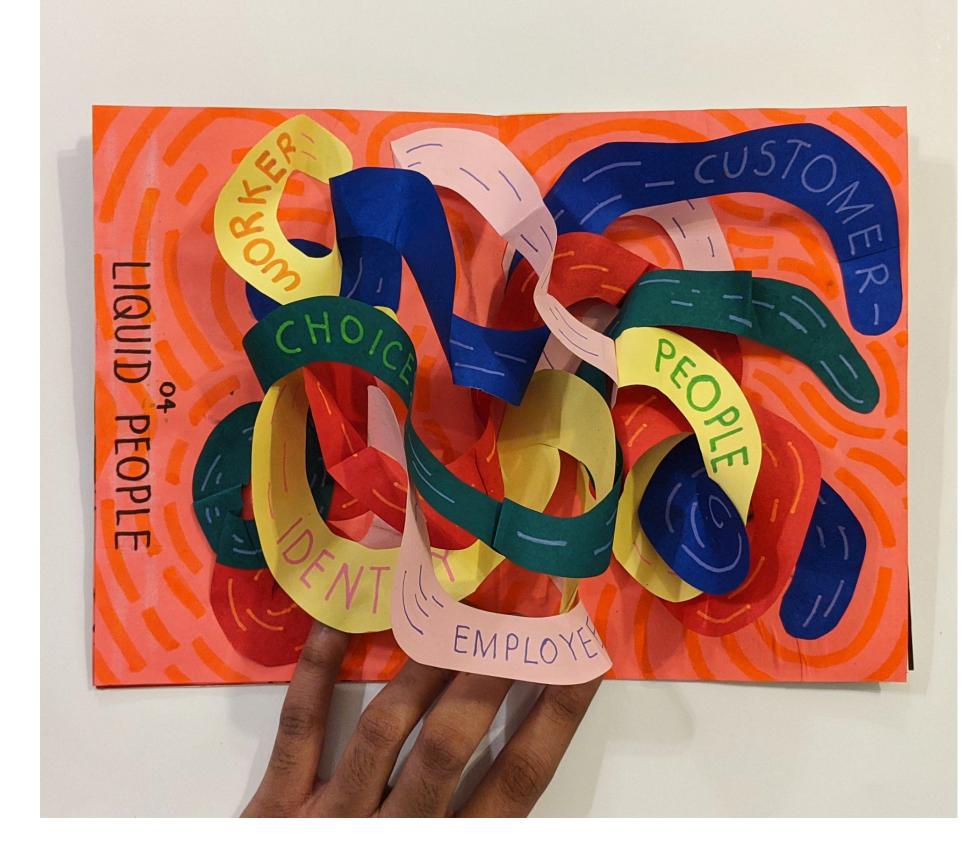

# FJORD TRENDS 2020

A pop-up book design to accompany the website I made for Fjord Studios 2020 design trends

The pattern created by the visual continuity of the shoulders mimics

The pattern created by the visual continuity of the shoulders