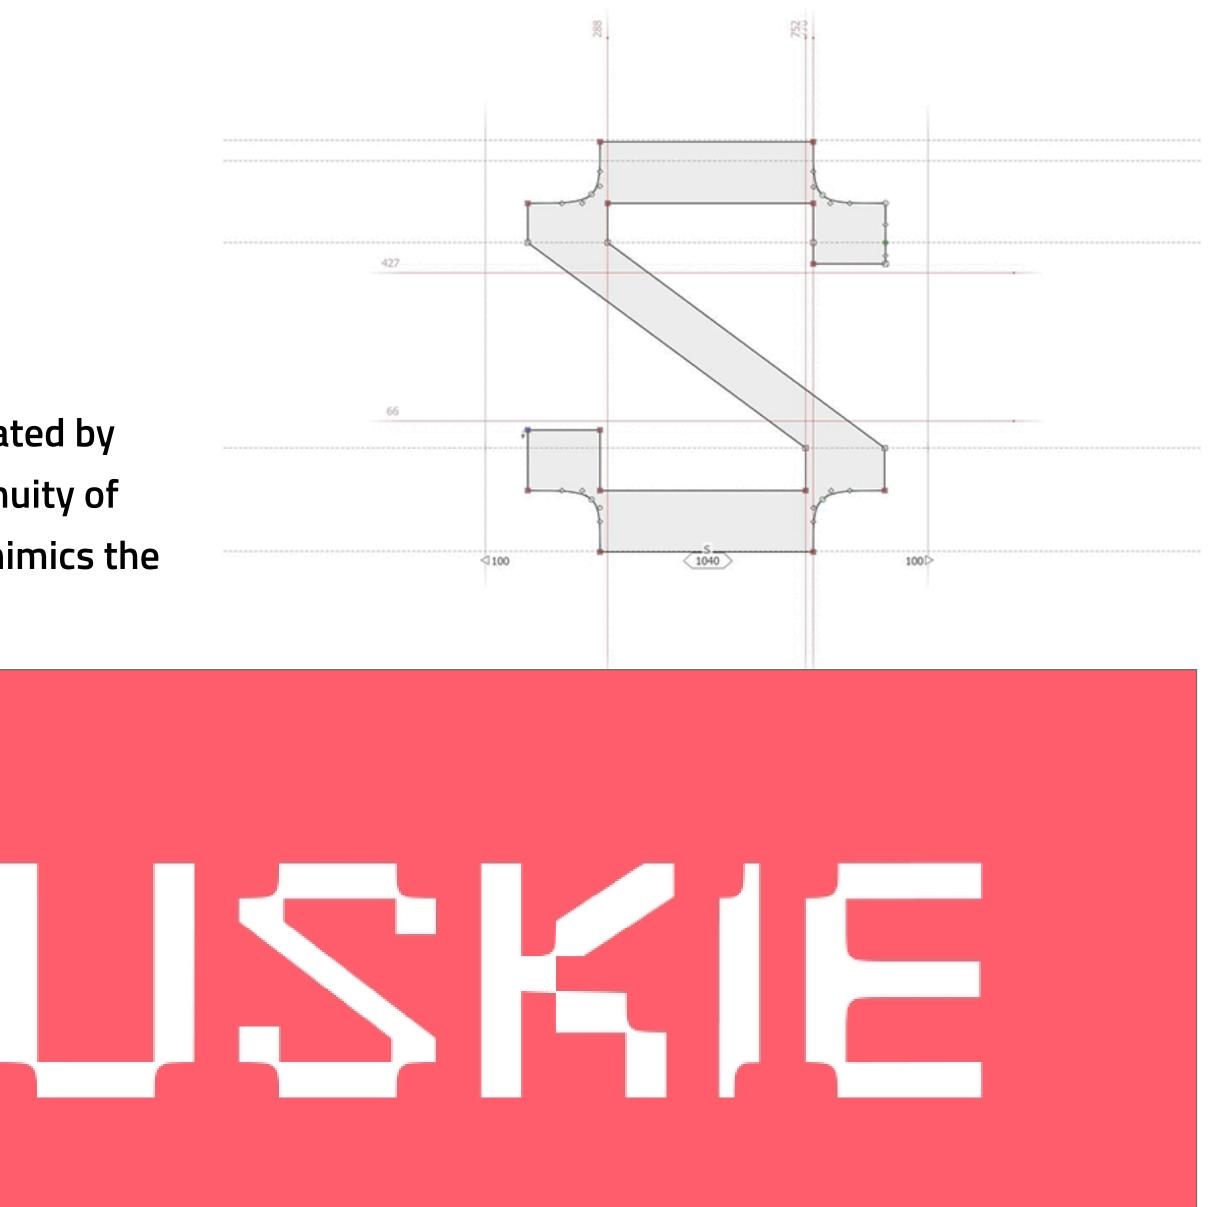

## **HONGUSKIE TYPEFACE** A typeface inspired from the perforated edges of postal stamps

The pattern created by the visual continuity of the shoulders mimics the

# 

The typeface follows a simple modular grid with contoured vertices at a 45 degree angle. Gives tailors the ability to break out of