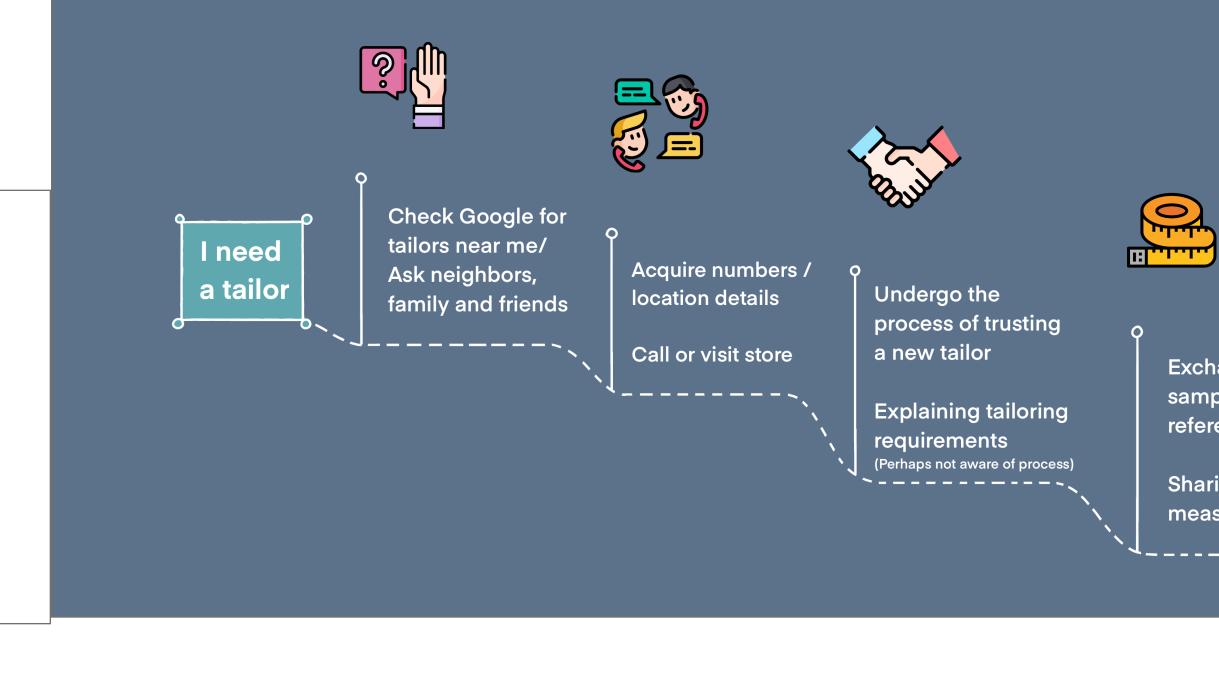

#### Questionnaires were Printed and Distributed amongst Local Tailors and their responses were recorded and

Exchange of samples, fabrics, reference photos

Sharing / taking measurements

Bargaining prices, Picking up a receipt

\_\_\_\_\_/

Call tailor to confirm before due date ----~

Revisit shop, Return receipt, Examine product Pay due amount L\_\_\_\_\_/

Pick up garment to try on when home

Gives tailors the ability to break out of their locality bound customer