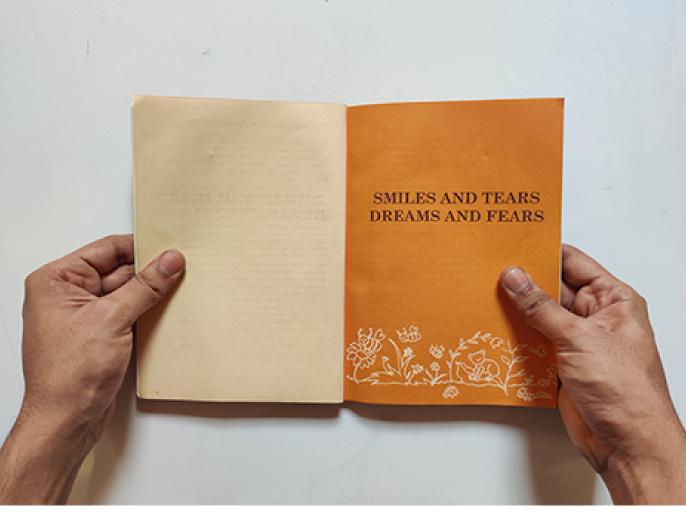

#### THE UNSTRETCHED REALM II Book cover design project for a poetry book written by school children of Calcutta