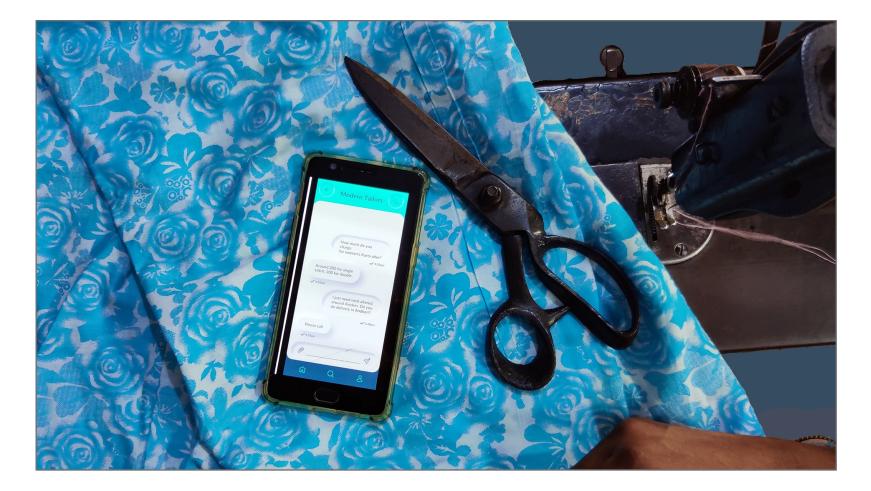

# TAILORBIRD APPLICATION

A concept for a home-delivery app for tailored clothes

Gives tailors the ability to break out of their locality bound customer reach. The app's goal is to generating a steady flow of income for

Trust your New The customer can evaluate a potential tailor by his past work,