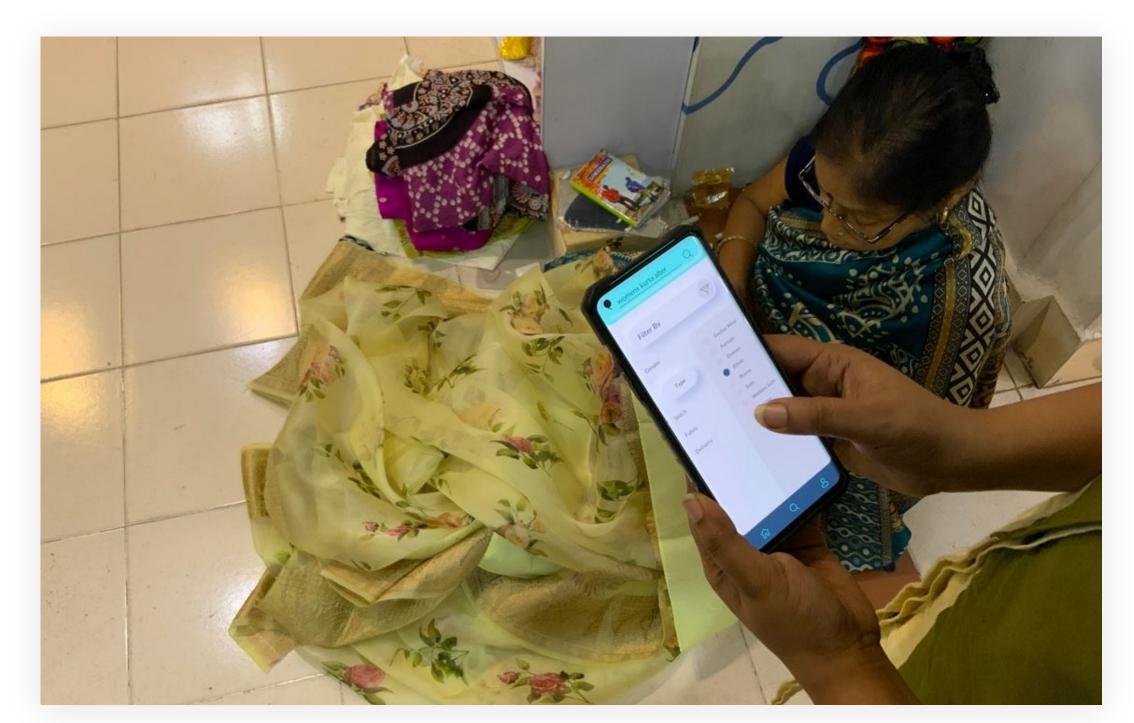

# TAILORBIRD APPLICATION

A concept for a home-delivery app for tailored clothes

#### **Recommended User Journey** Gives tailors the ability to break out

Gives tailors the ability to break out of their locality

Gives tailors the ability to break out of their locality bound customer reach. The app's goal is to generating a steady flow of income for

Trust your New The customer can evaluate a potential tailor by his past work,

A Business The app aims at creating a digital platform for local

Hassle-free Tailoring The app removes the annoyances attached to the tailor store

Helping the The urban Indian consumer is buying 60% more clothes than back