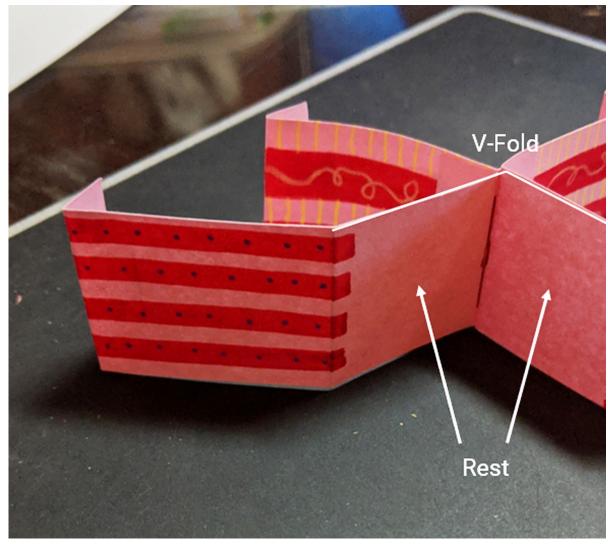

# FJORD TRENDS 2020

A pop-up book design to accompany the website I made for Fjord Studios 2020 design trends

The pattern created by the visual continuity of the shoulders mimics

The pattern created by the visual continuity of the shoulders