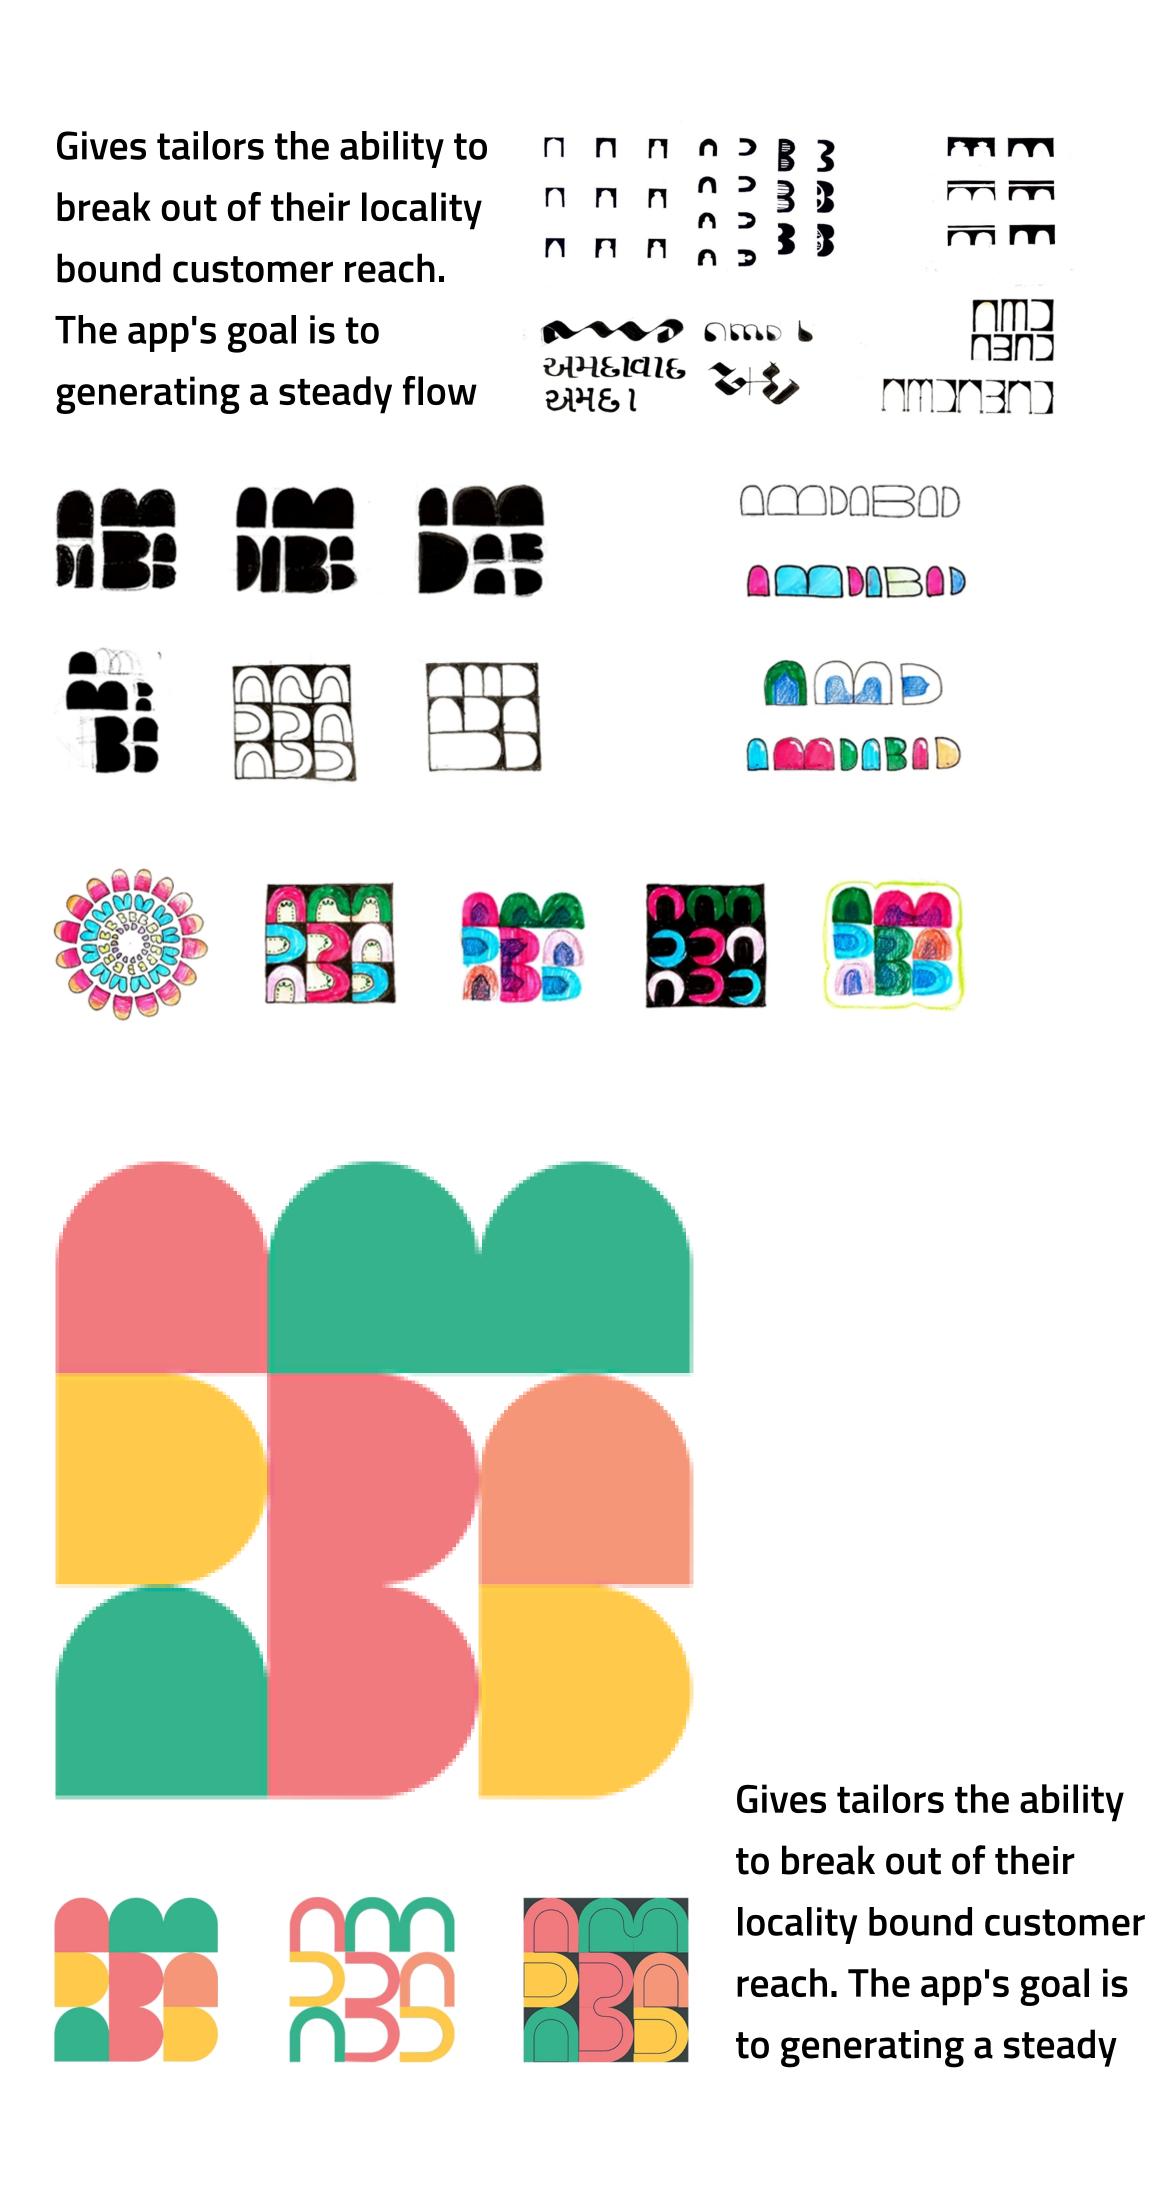

## AHMEDABAD CITY BRANDING Branding project for Ahmedabad city with emphasis on identity,

stationery, environmental graphics, digital product and merchandising

Gives tailors the ability to break out of their locality bound customer reach. The app's goal is

To reinterpret heritage though a contemporary lens

To establish the entity of a mode metropolitan city

To appeal to the Indian youth and international audience

To build a versatile visual identity for the future

## **HONGUSKIE TYPEFACE** A typeface inspired from the perforated edges of postal stamps

The pattern created by the visual continuity of the shoulders mimics the

# 

The typeface follows a simple modular grid with contoured vertices at a 45 degree angle. Gives tailors the ability to break out of

# FJORD TRENDS 2020

A pop-up book design to accompany the website I made for Fjord Studios 2020 design trends

The pattern created by the visual continuity of the shoulders mimics

The pattern created by the visual continuity of the shoulders

The pattern created by the visual continuity of the shoulders mimics the

The pattern created by the visual continuity of the shoulders mimics the perforation on postage

The pattern created by the visual connect continuity of the