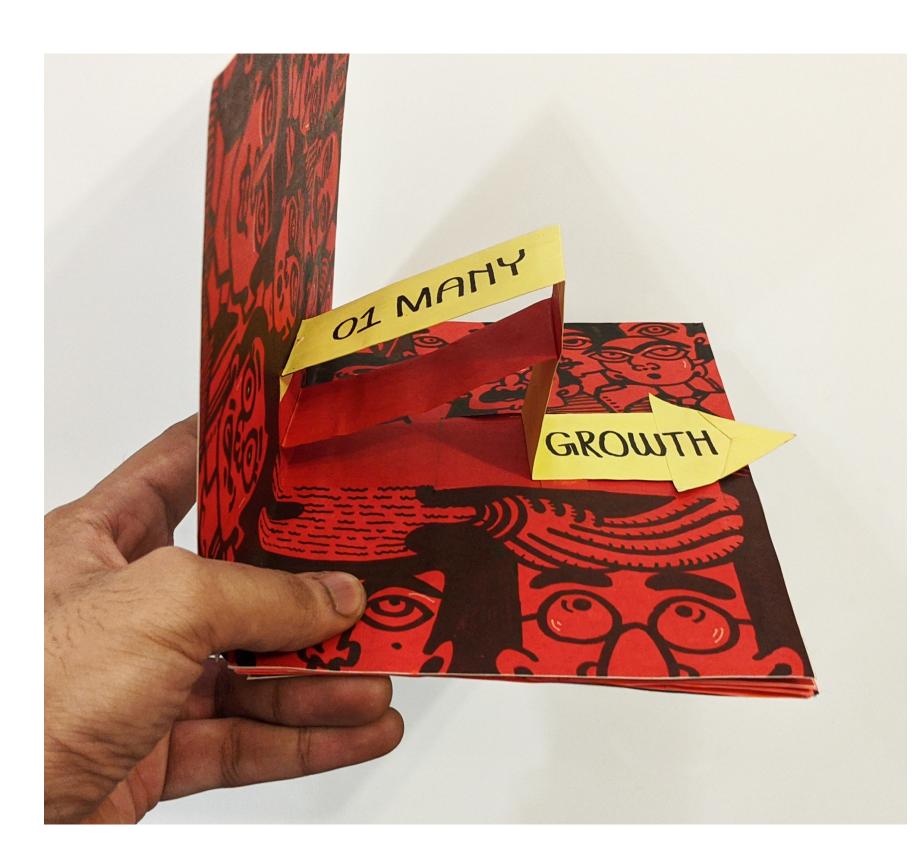

# FJORD TRENDS 2020

A pop-up book design to accompany the website I made for Fjord Studios 2020 design trends

The pattern created by the visual continuity of the shoulders mimics

The pattern created by the visual continuity of the shoulders