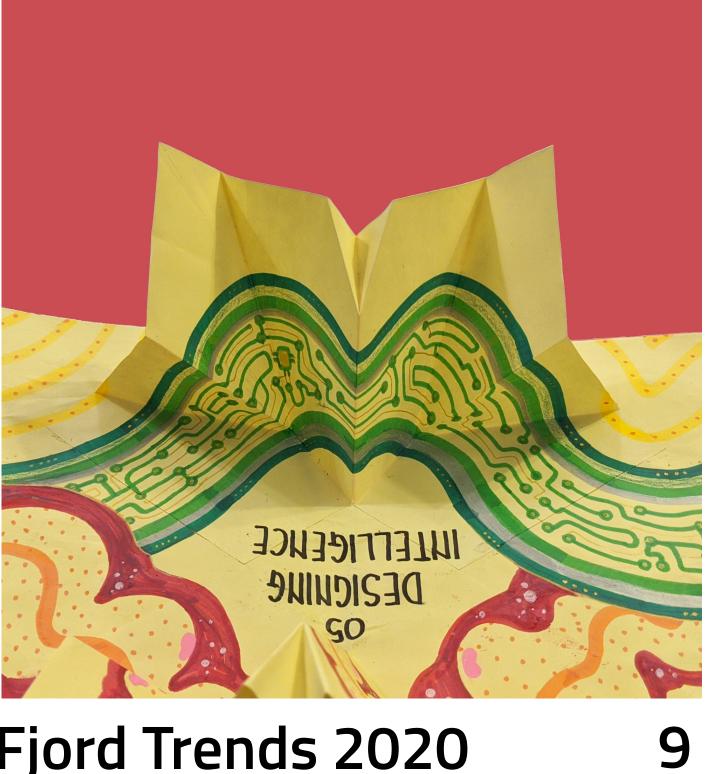

# FJORD TRENDS 2020

A pop-up book design to accompany the website I made for Fjord Studios 2020 design trends

The pattern created by the visual continuity of the shoulders mimics

The pattern created by the visual continuity of the shoulders