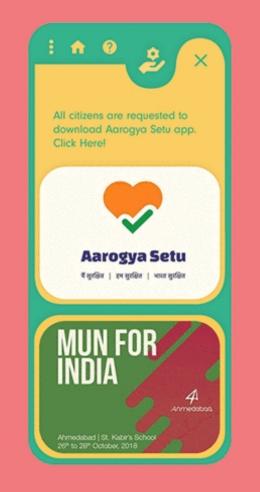

# TAILORBIRD APPLICATION

A concept for a home-delivery app for tailored clothes

#### **Recommended User Journey** Gives tailors the ability to break out

Gives tailors the ability to break out of their locality

Gives tailors the ability to break out of their locality bound customer reach. The app's goal is to generating a steady flow of income for

Trust your New The customer can evaluate a potential tailor by his past work,

A Business The app aims at creating a digital platform for local

Hassle-free Tailoring The app removes the annoyances attached to the tailor store

Helping the The urban Indian consumer is buying 60% more clothes than back