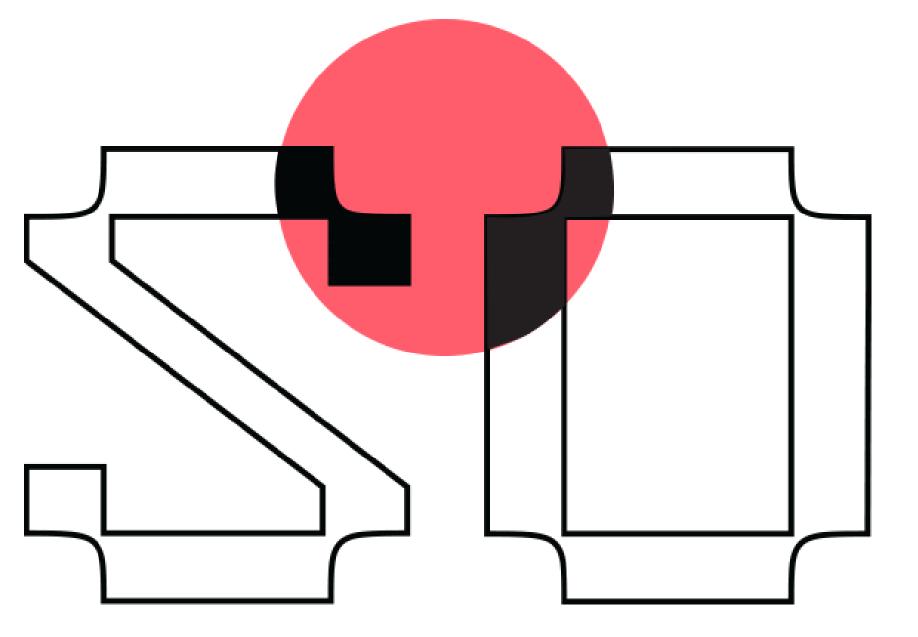

## **HONGUSKIE TYPEFACE** A typeface inspired from the perforated edges of postal stamps

The pattern created by the visual continuity of the shoulders mimics the

# 

The typeface follows a simple modular grid with contoured vertices at a 45 degree angle. Gives tailors the ability to break out of