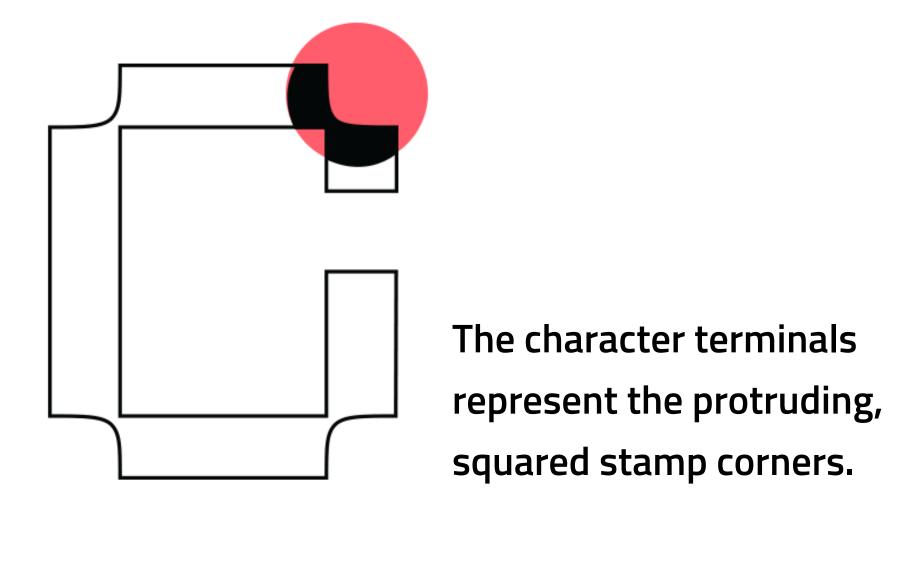

## **HONGUSKIE TYPEFACE** A typeface inspired from the perforated edges of postal stamps

The pattern created by the visual continuity of the shoulders mimics the