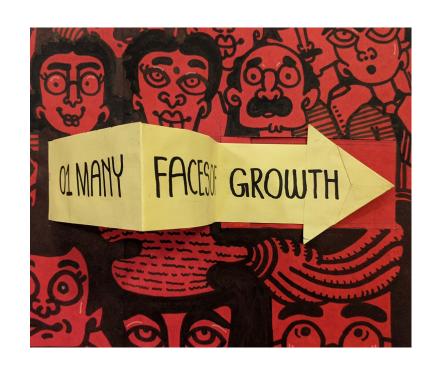

# FJORD TRENDS 2020

A pop-up book design to accompany the website I made for Fjord Studios 2020 design trends

The pattern created by the visual continuity of the shoulders mimics

The pattern created by the visual continuity of the shoulders