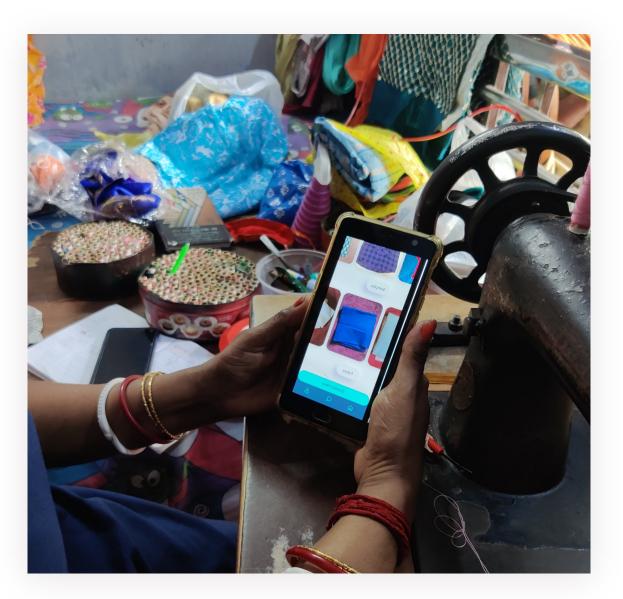

# TAILORBIRD APPLICATION

A concept for a home-delivery app for tailored clothes

#### **Recommended User Journey** Gives tailors the ability to break out

Gives tailors the ability to break out of their locality

Gives tailors the ability to break out of their locality bound customer reach. The app's goal is to generating a steady flow of income for

Trust your New The customer can evaluate a potential tailor by his past work,

A Business The app aims at creating a digital platform for local

Hassle-free Tailoring The app removes the annoyances attached to the tailor store

Helping the The urban Indian consumer is buying 60% more clothes than back