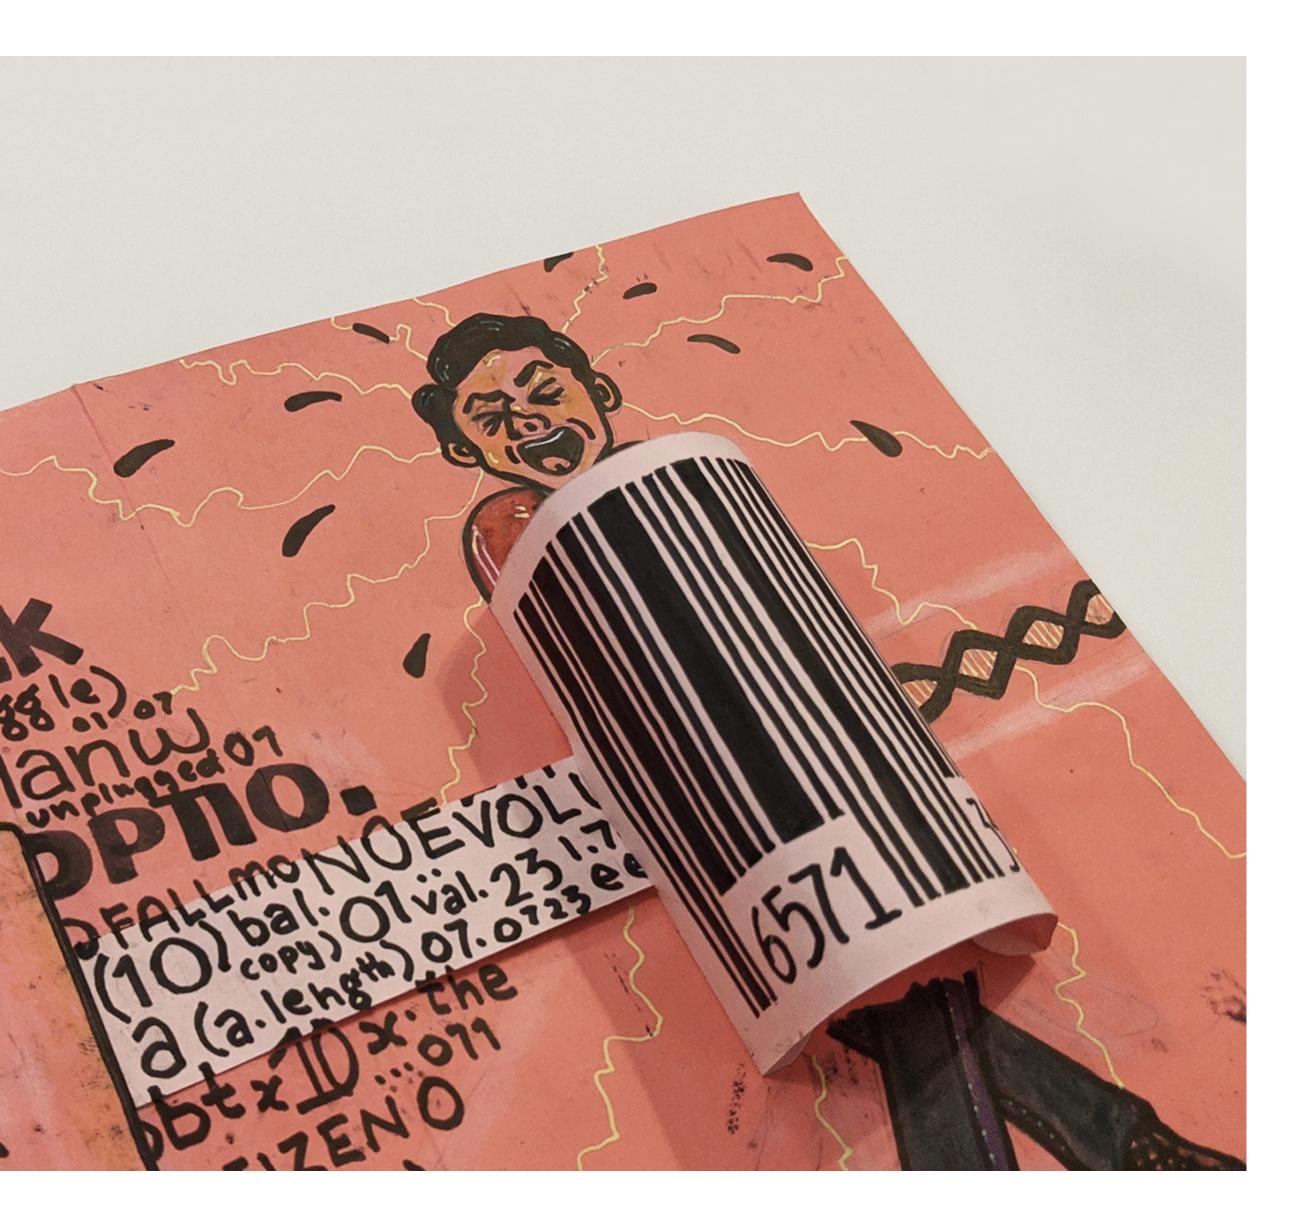

# FJORD TRENDS 2020

A pop-up book design to accompany the website I made for Fjord Studios 2020 design trends

The pattern created by the visual continuity of the shoulders mimics

The pattern created by the visual continuity of the shoulders