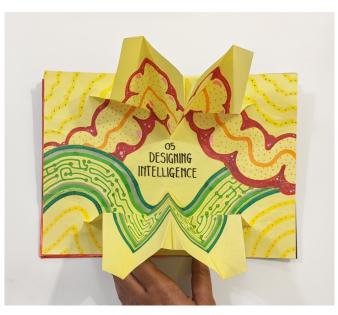

# FJORD TRENDS 2020

A pop-up book design to accompany the website I made for Fjord Studios 2020 design trends

The pattern created by the visual continuity of the shoulders mimics

The pattern created by the visual continuity of the shoulders