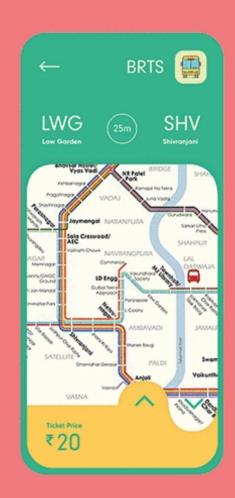

# TAILORBIRD APPLICATION

A concept for a home-delivery app for tailored clothes

#### **Recommended User Journey** Gives tailors the ability to break out

Gives tailors the ability to break out of their locality

Gives tailors the ability to break out of their locality bound customer reach. The app's goal is to generating a steady flow of income for

Trust your New The customer can evaluate a potential tailor by his past work,

A Business The app aims at creating a digital platform for local

Hassle-free Tailoring The app removes the annoyances attached to the tailor store

Helping the The urban Indian consumer is buying 60% more clothes than back