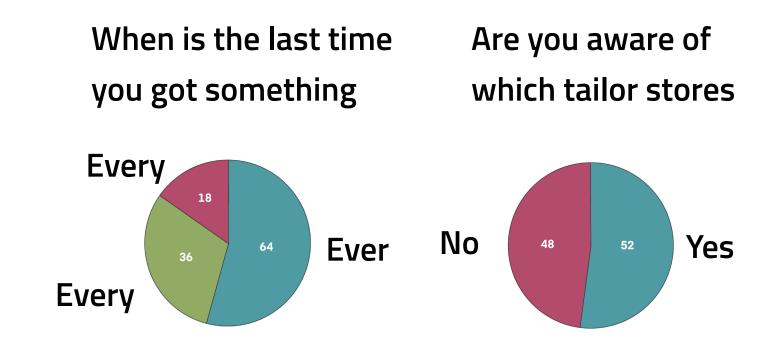

#### Questionnaires were Printed and Distributed amongst Local Tailors and their responses were recorded and

Exchange of samples, fabrics, reference photos

Sharing / taking measurements

Bargaining prices, Picking up a receipt