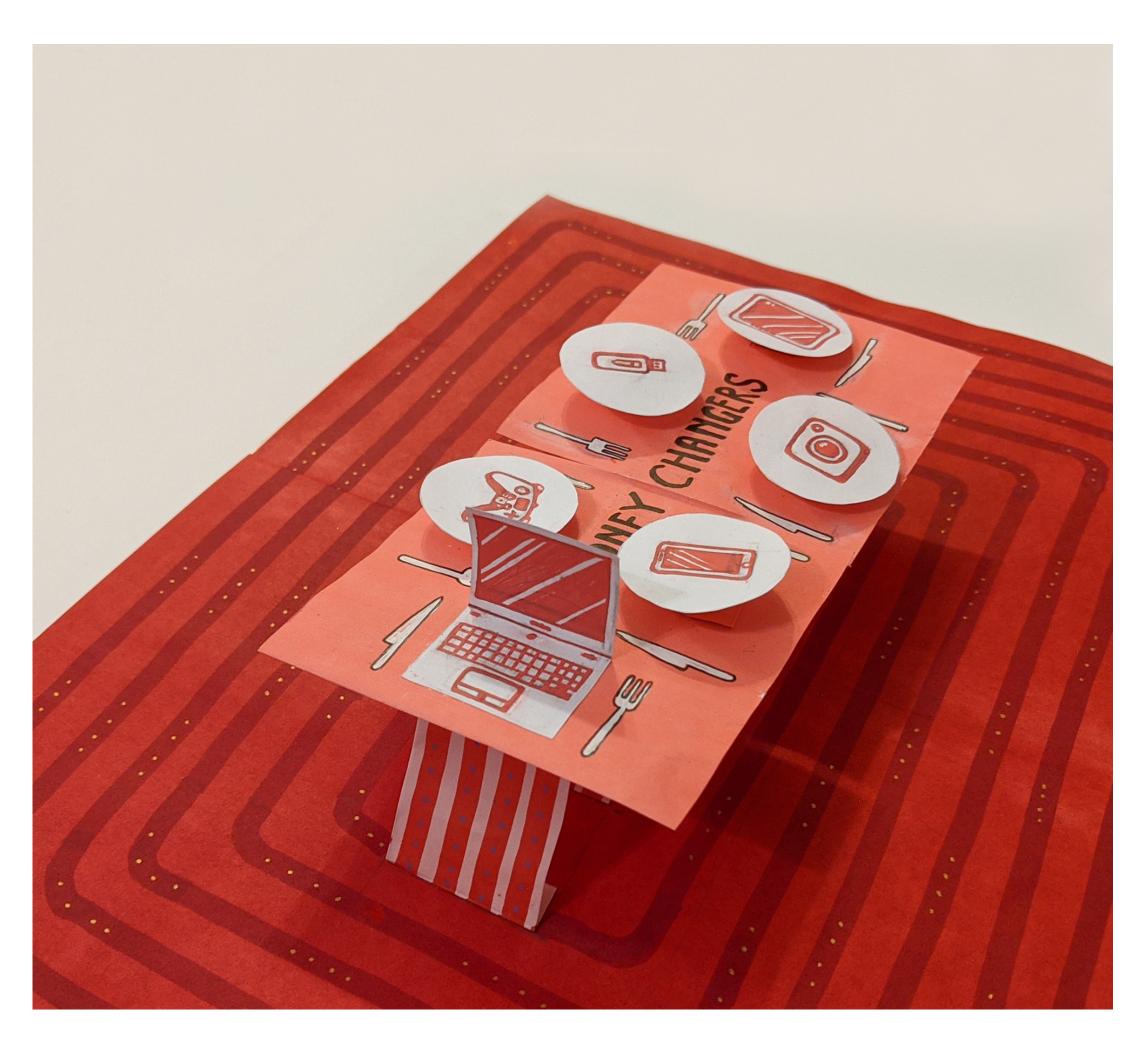

# FJORD TRENDS 2020

A pop-up book design to accompany the website I made for Fjord Studios 2020 design trends

The pattern created by the visual continuity of the shoulders mimics

The pattern created by the visual continuity of the shoulders