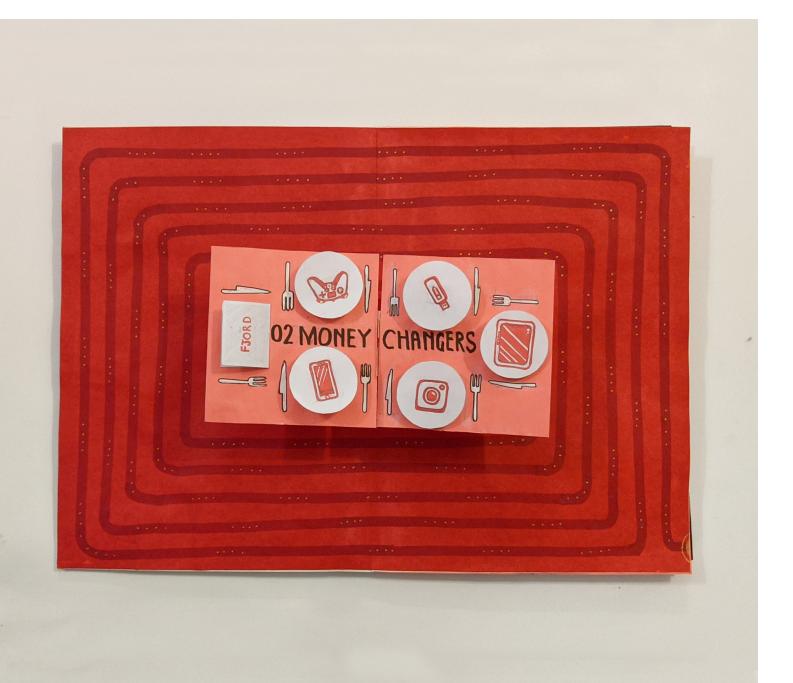

# FJORD TRENDS 2020

A pop-up book design to accompany the website I made for Fjord Studios 2020 design trends

The pattern created by the visual continuity of the shoulders mimics

The pattern created by the visual continuity of the shoulders