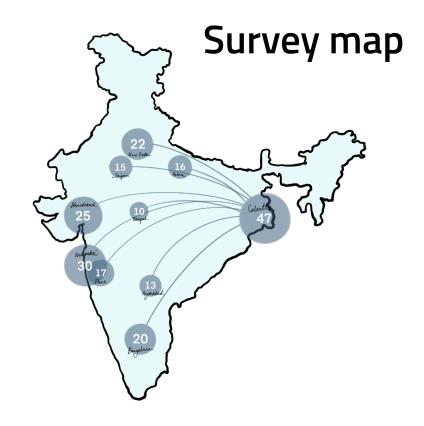

#### Questionnaires were Printed and Distributed amongst Local Tailors and their responses were recorded and

Exchange of samples, fabrics, reference photos

Sharing / taking measurements

Bargaining prices, Picking up a receipt