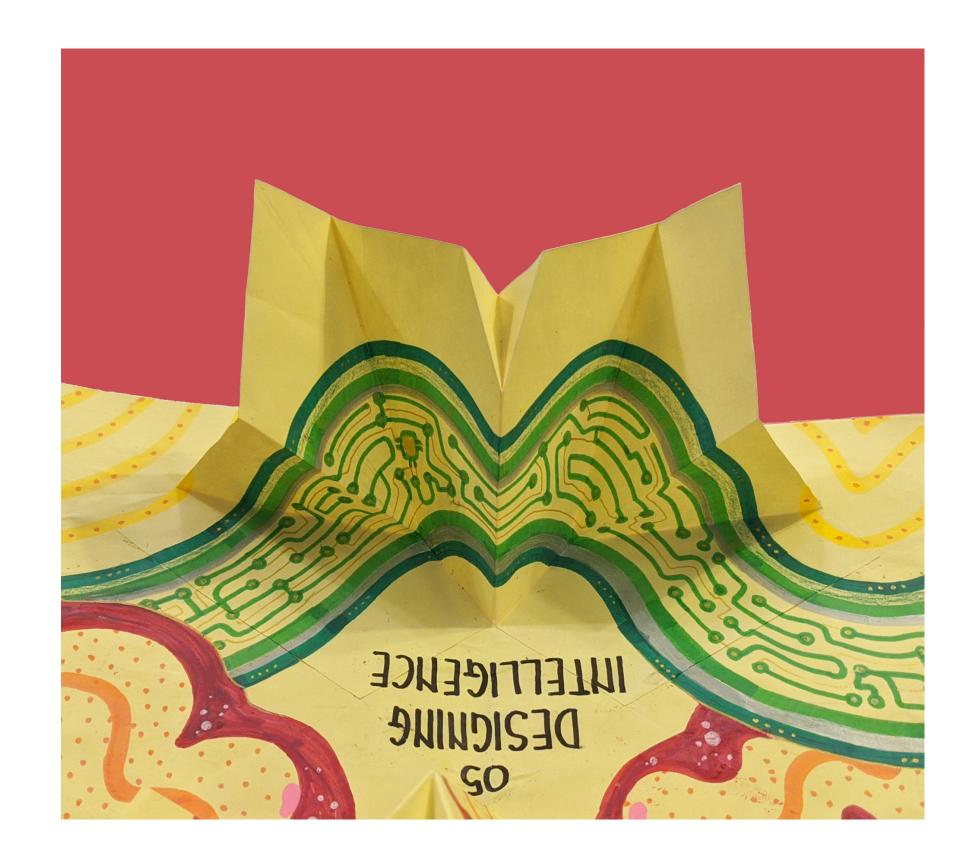

the perforated edges of postal stamps





The pattern created by the visual continuity of the shoulders mimics the

# 



Gives tailors the ability to break out of their locality bound customer reach. The app's goal is to generating a steady flow of income for tailors, craftsmen and



Gives tailors the ability to break out of their locality bound customer reach. The app's goal is to generating





# 

The typeface follows a simple modular grid with contoured vertices at a 45 degree angle. Gives tailors the ability to break out of





# FJORD TRENDS 2020

A pop-up book design to accompany the website I made for Fjord Studios 2020 design trends



The pattern created by the visual continuity of the shoulders mimics





The pattern created by the visual continuity of the shoulders







The pattern created by the visual continuity of the shoulders mimics the







The pattern created by the visual continuity of the shoulders mimics the perforation on postage





The pattern created by the visual connect continuity of the





## ILLUSTRATIONS

Best of my illustration projects over the years



**Gives tailors the Time** Ability to break out of their locality bound













**Gives tailors the Time** Ability to break out of their locality bound customer reach. The app's goal is to

**Gives tailors the Time** 



**Gives tailors the Time** Ability to break out of their locality bound customer





**Gives tailors the Time** Ability to break out of their locality bound customer reach. The app's goal is to













### shaunakroychowdhury.com





#### **PORTFOLIO