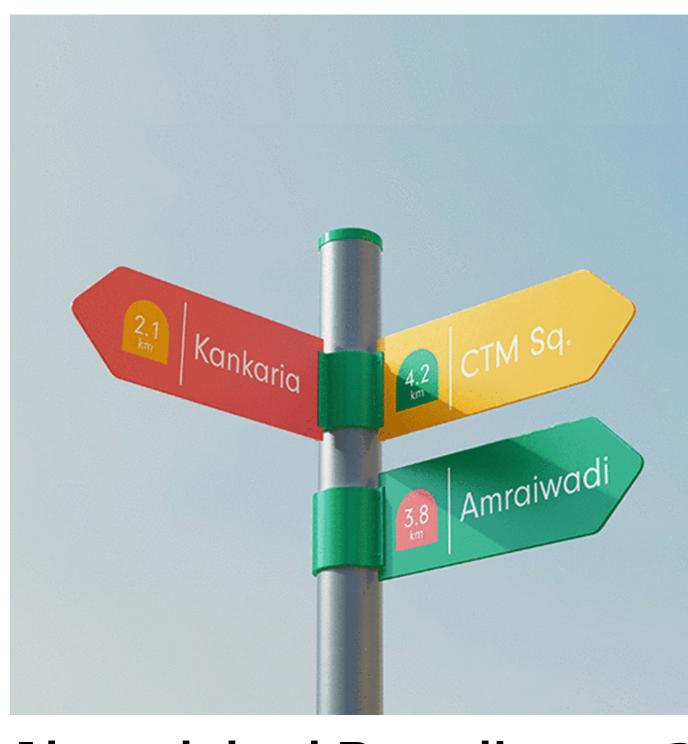

## **HONGUSKIE TYPEFACE** A typeface inspired from the perforated edges of postal stamps

The pattern created by the visual continuity of the shoulders mimics the

# 

Gives tailors the ability to break out of their locality bound customer reach. The app's goal is to generating a steady flow of income for tailors, craftsmen and

Gives tailors the ability to break out of their locality bound customer reach. The app's goal is to generating

# 

The typeface follows a simple modular grid with contoured vertices at a 45 degree angle. Gives tailors the ability to break out of