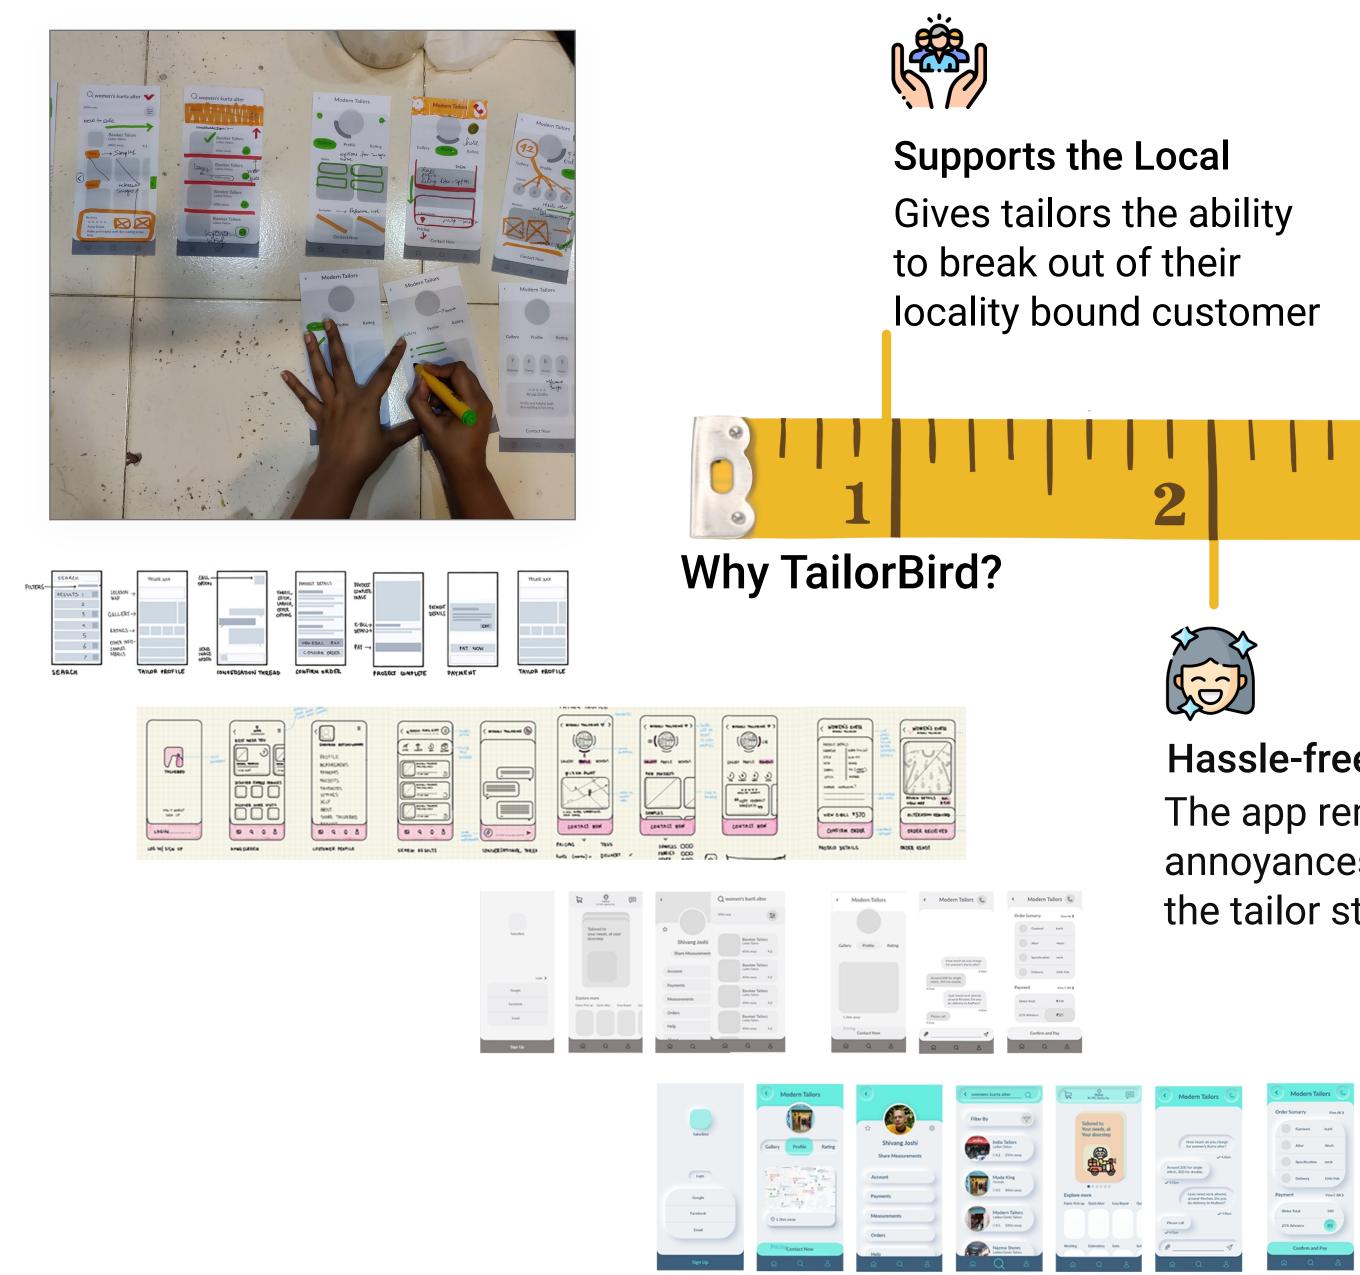

# TAILORBIRD APPLICATION

A concept for a home-delivery app for tailored clothes

#### **Recommended User Journey** Gives tailors the ability to break out

Gives tailors the ability to break out of their locality

Gives tailors the ability to break out of their locality bound customer reach. The app's goal is to generating a steady flow of income for

Trust your New The customer can evaluate a potential tailor by his past work,

A Business The app aims at creating a digital platform for local

Hassle-free Tailoring The app removes the annoyances attached to the tailor store

Helping the The urban Indian consumer is buying 60% more clothes than back