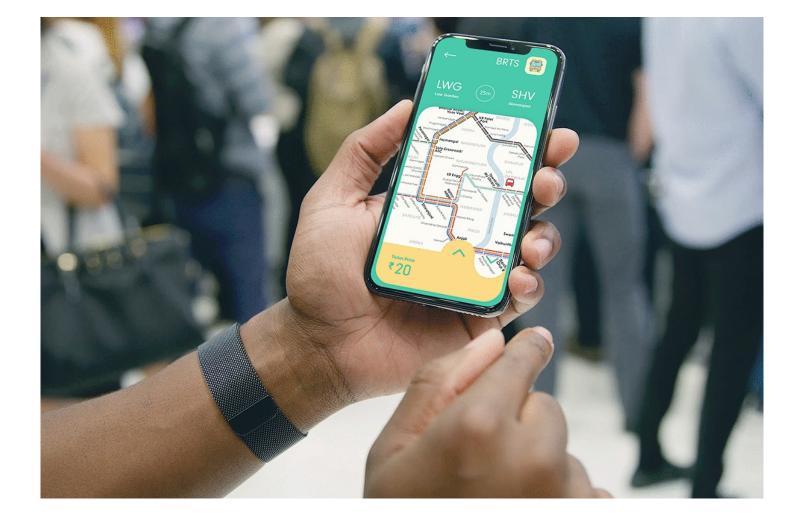

# TAILORBIRD APPLICATION

A concept for a home-delivery app for tailored clothes

#### **Recommended User Journey** Gives tailors the ability to break out

Gives tailors the ability to break out of their locality