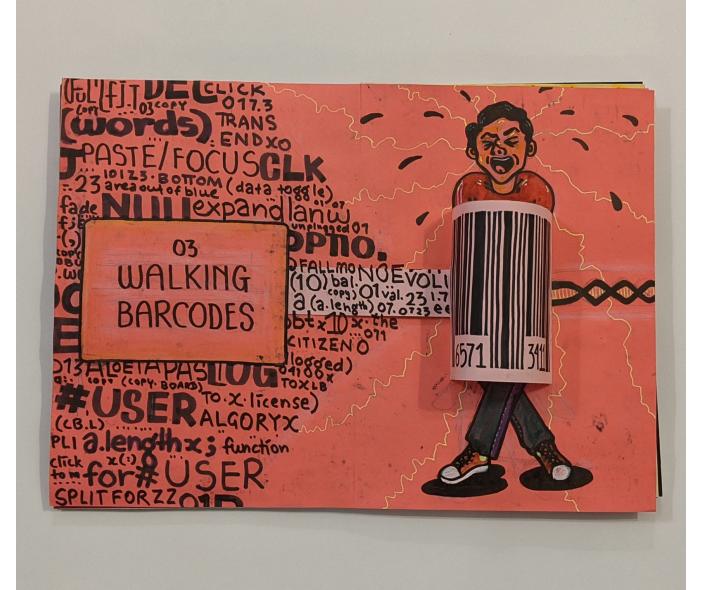

# FJORD TRENDS 2020

A pop-up book design to accompany the website I made for Fjord Studios 2020 design trends

The pattern created by the visual continuity of the shoulders mimics

The pattern created by the visual continuity of the shoulders