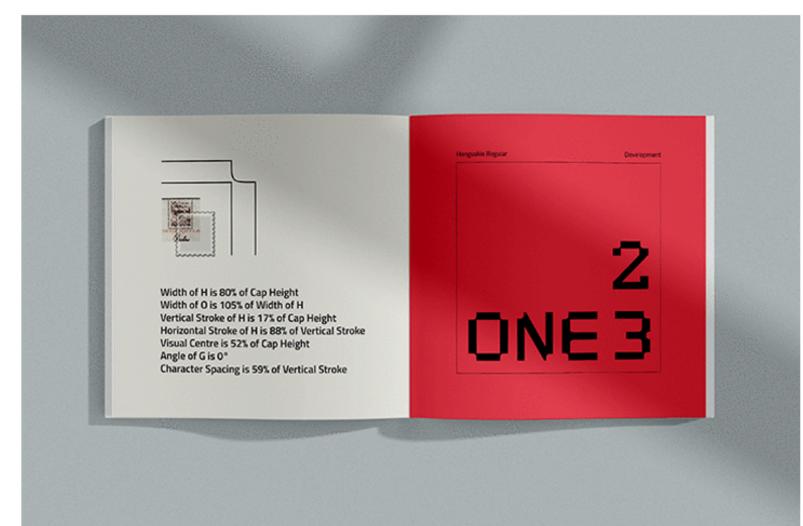

## **HONGUSKIE TYPEFACE** A typeface inspired from the perforated edges of postal stamps

The pattern created by the visual continuity of the shoulders mimics the

# 

The typeface follows a simple modular grid with contoured vertices at a 45 degree angle. Gives tailors the ability to break out of