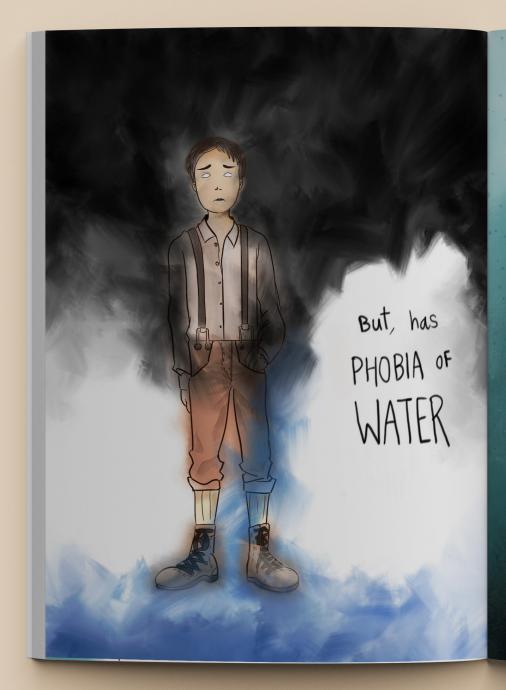

# DEEP WATER COMIC ILLUSTRATION BOOK

A great Story by William Douglas - Deep Water, illustrated into a comic A Story to conquer our fears.

#### **CHARACTER DESIGN**

11 yrs. old Shy skinny