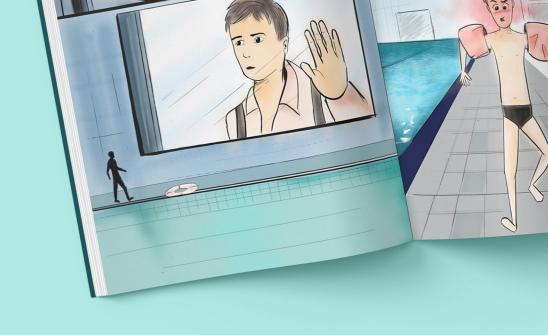

# DEEP WATER COMIC ILLUSTRATION BOOK

A great Story by William Douglas - Deep Water, illustrated into a comic A Story to conquer our fears.