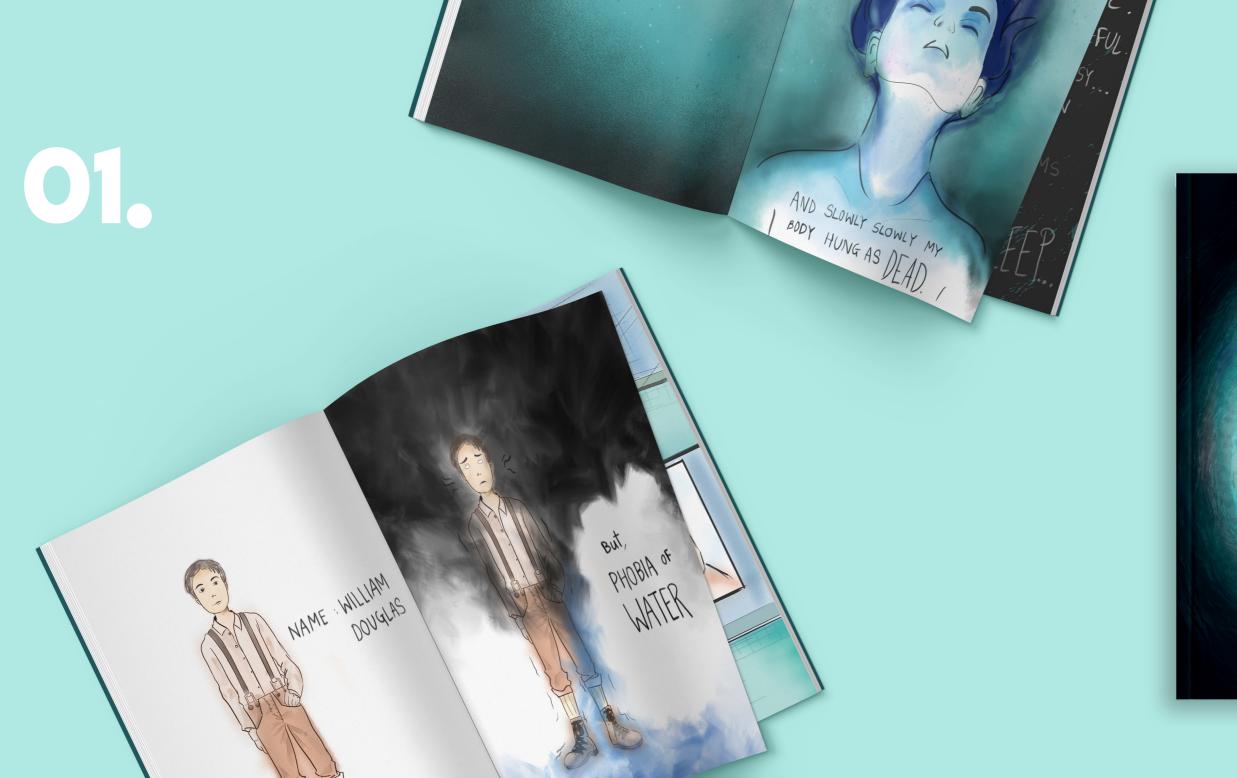

# DEEP WATER COMIC ILLUSTRATION BOOK

A great Story by William Douglas - Deep Water, illustrated into a comic A Story to conquer our fears.