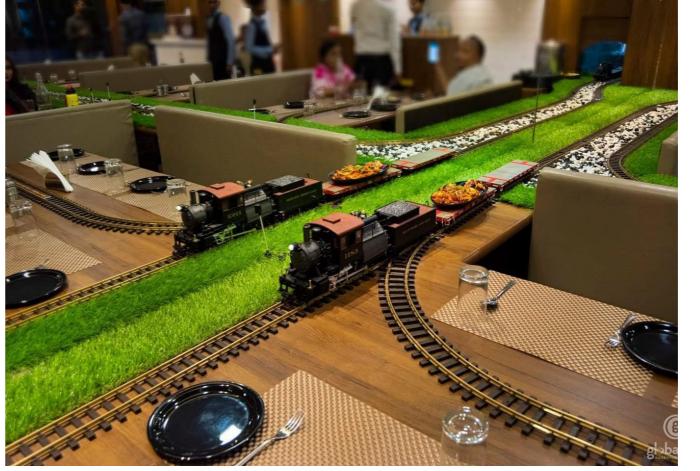

#### Background

Trainian Express – The Multi Cuisine Resto is a Vegetarian restaurant for all age people, located in Vesu, Surat. It has a very different ambience where you get served through table track train, therefore makes it unique from other restaurants on serving method. Also, it's the first ever train service resto in Surat. It serves north Indian, Chinese, Italian, and Continental Food.

The trainian Express Resto, Surat

#### MAIN ELEMENTS

Train Signal
A visual display
device that convey
instructions

Table mat A needed component of table

Train tracks
Food served on
train in restro