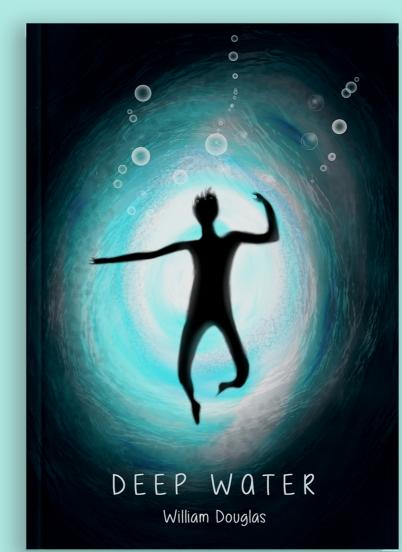

# DEEP WATER COMIC ILLUSTRATION BOOK

A great Story by William Douglas - Deep Water, illustrated into a comic A Story to conquer our fears.