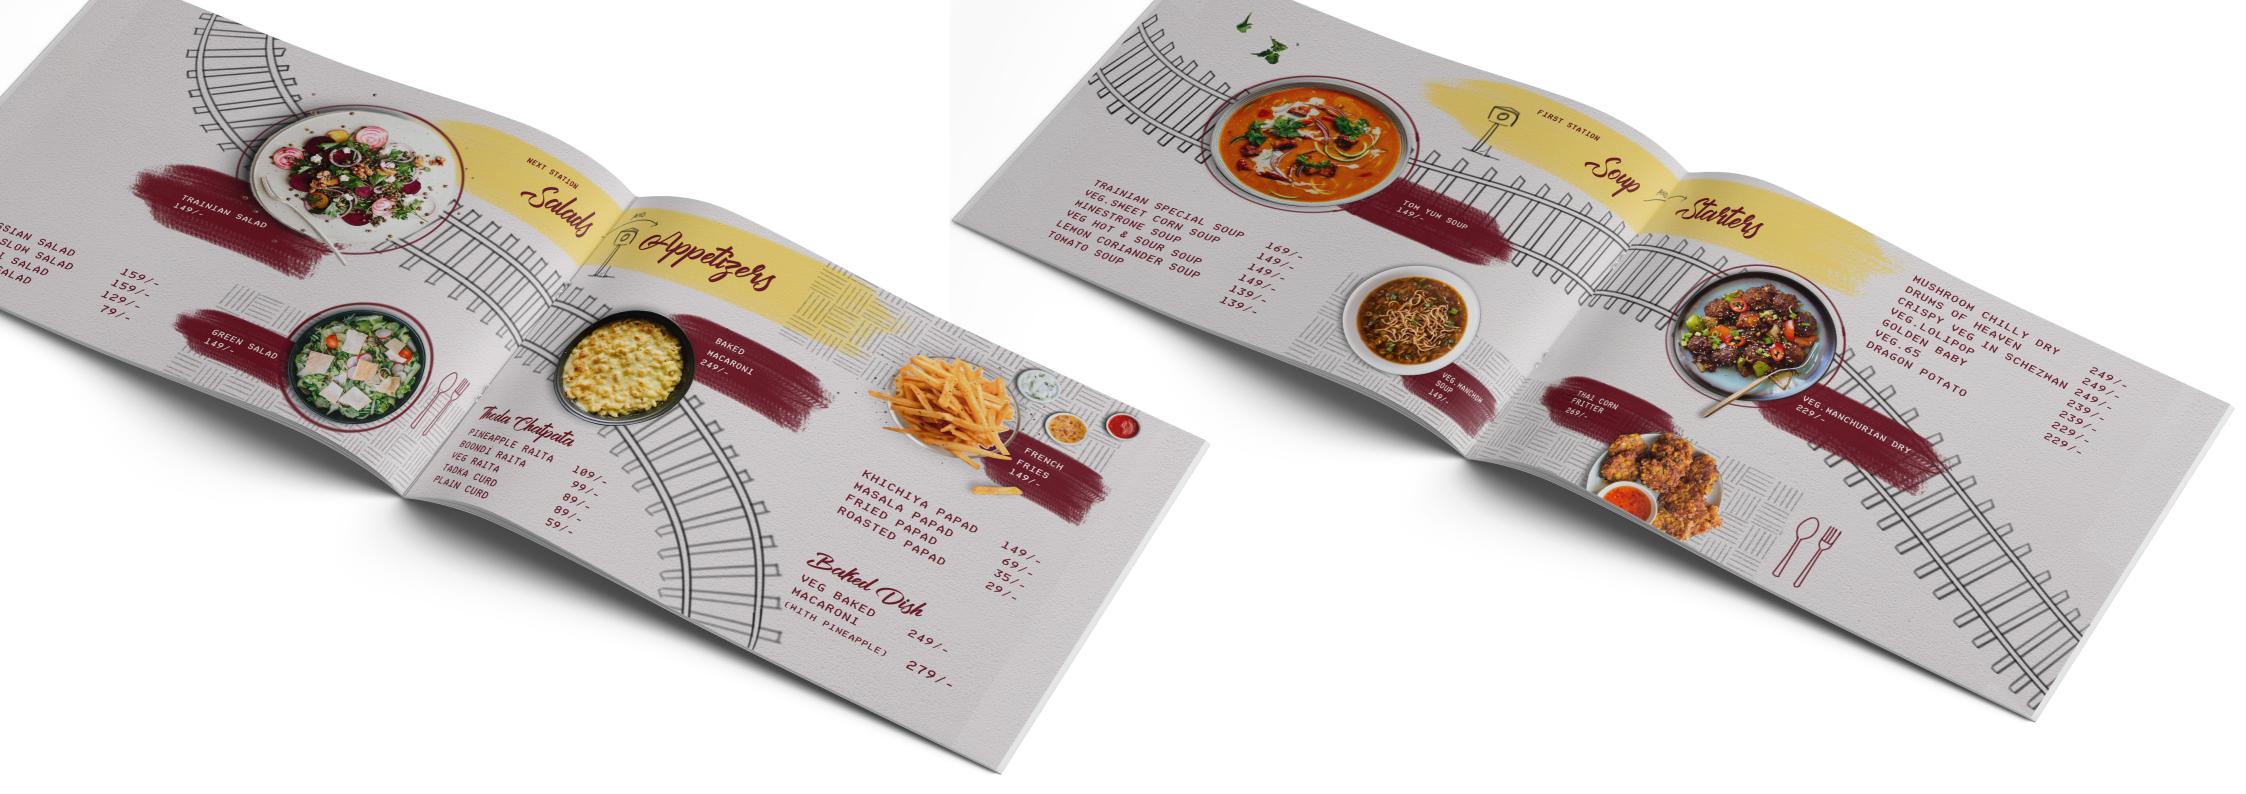

#### **PUBLICATION DESIGN**

The menu that attract people's attention on main special dishes.

The menu that reflect the ambience of the resto, themed on train service for food.

#### Project

To design the Menu card of the restaurant – Trainian Express

#### Background

Trainian Express – The Multi Cuisine Resto is a Vegetarian restaurant for all age people, located in Vesu, Surat. It has a very different ambience where you get served through table track train, therefore makes it unique from other restaurants on serving method. Also, it's the first ever train service resto in Surat. It serves north Indian, Chinese, Italian, and Continental Food.

#### Objective

The menu should be such to attract people's attention on main special dishes, the menu should reflect the ambience of the resto, themed on train service for food. A separate menu booklet for drinks separate from main menu.