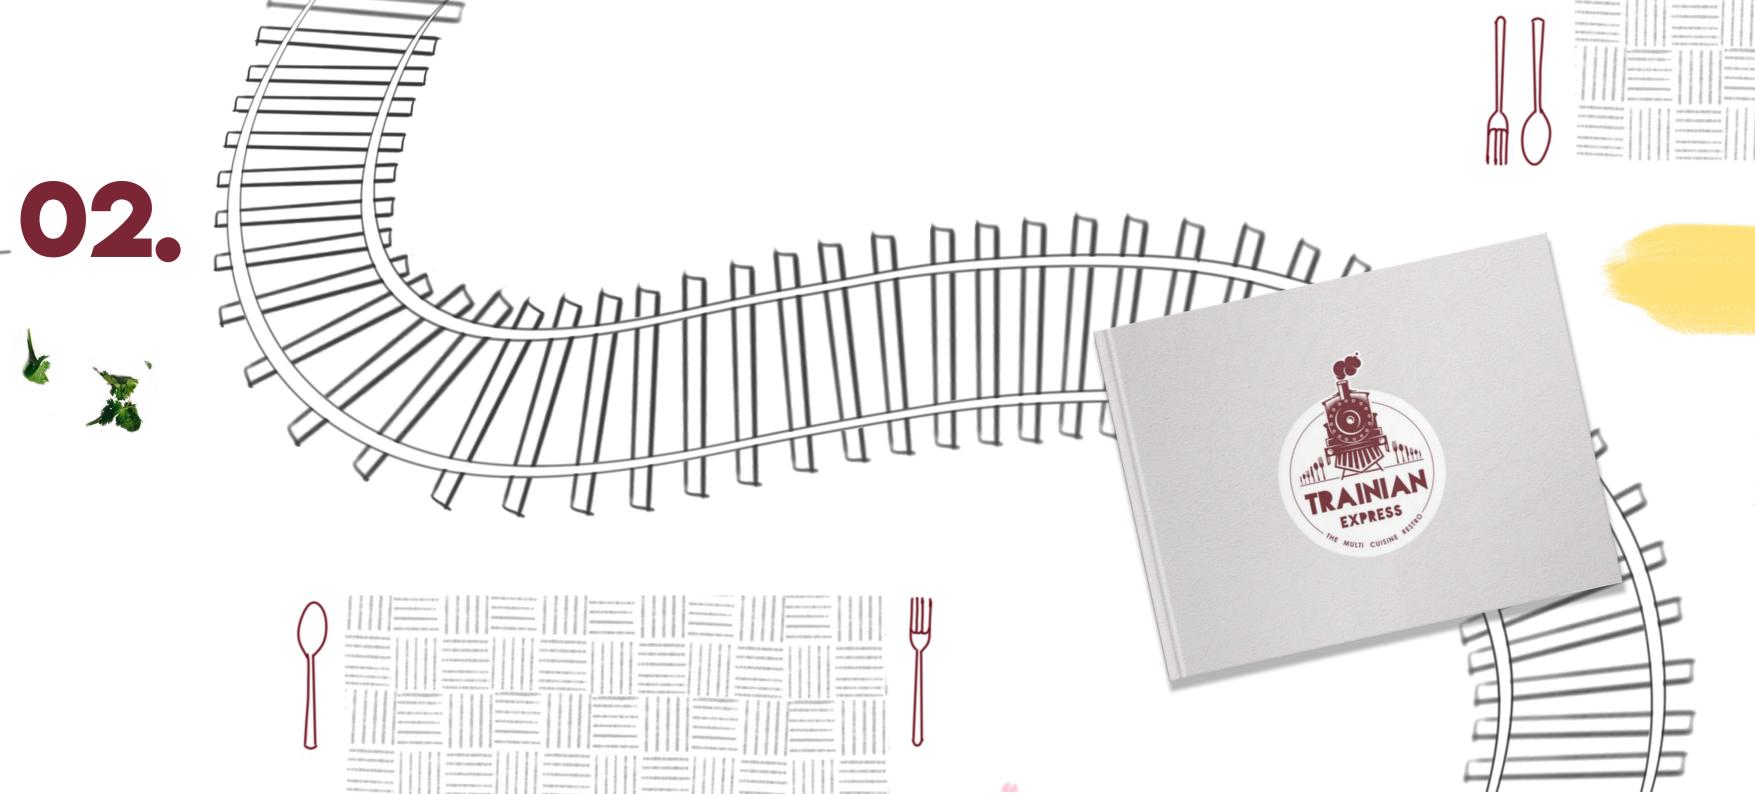

#### Project

To design the Menu card of the restaurant – Trainian Express

#### Background

Trainian Express – The Multi Cuisine Resto is a Vegetarian restaurant for all age people, located in Vesu, Surat. It has a very different ambience where you get served through table track train, therefore makes it unique from other restaurants on serving method. Also, it's the first ever train service resto in Surat. It serves north Indian, Chinese, Italian, and Continental Food.

The trainian Express Resto, Surat

#### MAIN ELEMENTS

Train Signal
A visual display
device that convey
instructions

Table mat A needed component of table

Train tracks
Food served on
train in restro