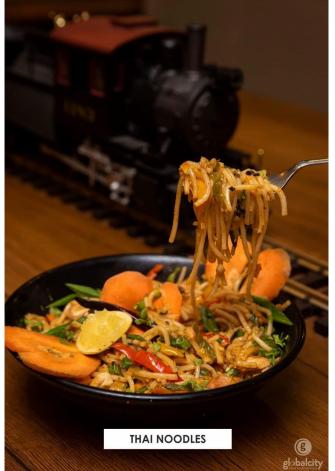

#### **PUBLICATION DESIGN**

The menu that attract people's attention on main special dishes.

The menu that reflect the ambience of the resto, themed on train service for food.

#### Objective

The menu should be such to attract people's attention on main special dishes, the menu should reflect the ambience of the resto, themed on train service for food. A separate menu booklet for drinks separate from main menu.