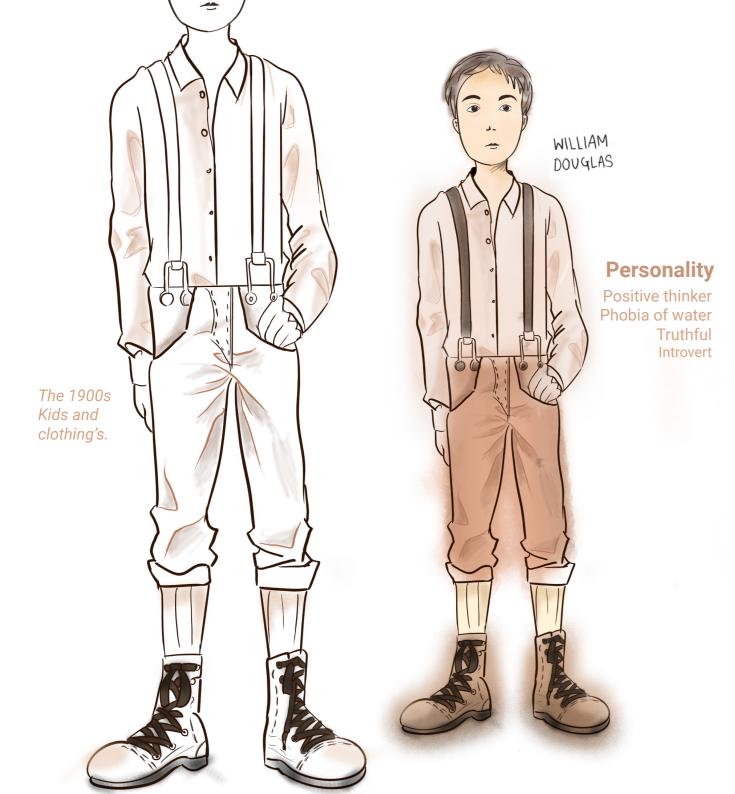

# DEEP WATER COMIC ILLUSTRATION BOOK

A great Story by William Douglas - Deep Water, illustrated into a comic A Story to conquer our fears.

#### **CHARACTER DESIGN**

11 yrs. old Shy skinny