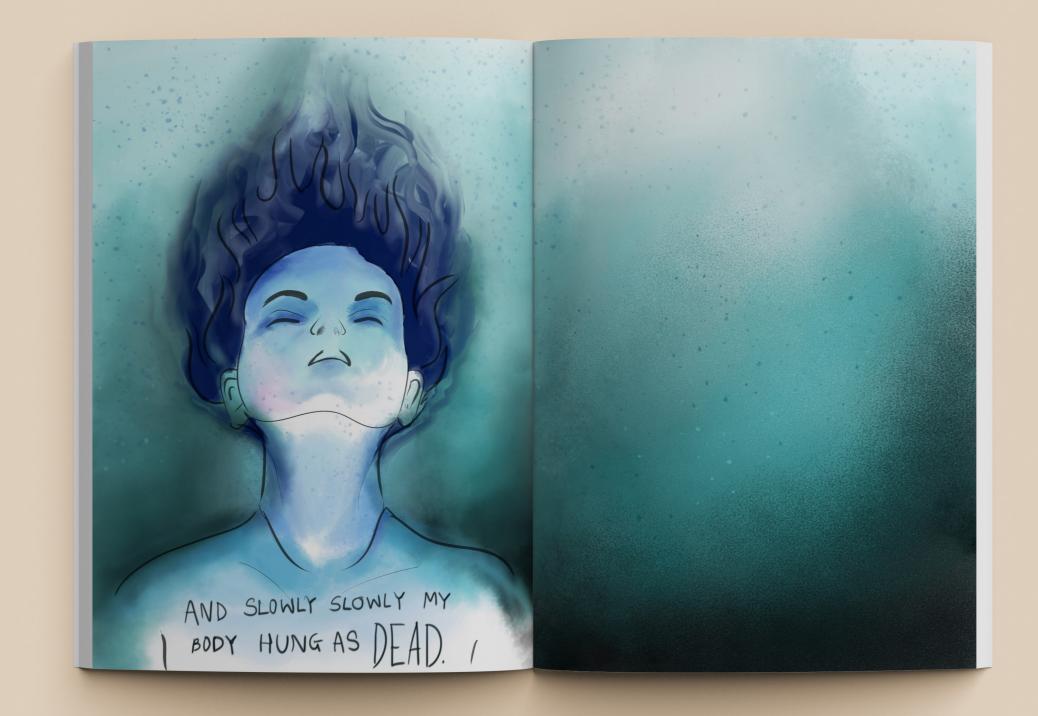

# DEEP WATER COMIC ILLUSTRATION BOOK

A great Story by William Douglas - Deep Water, illustrated into a comic A Story to conquer our fears.