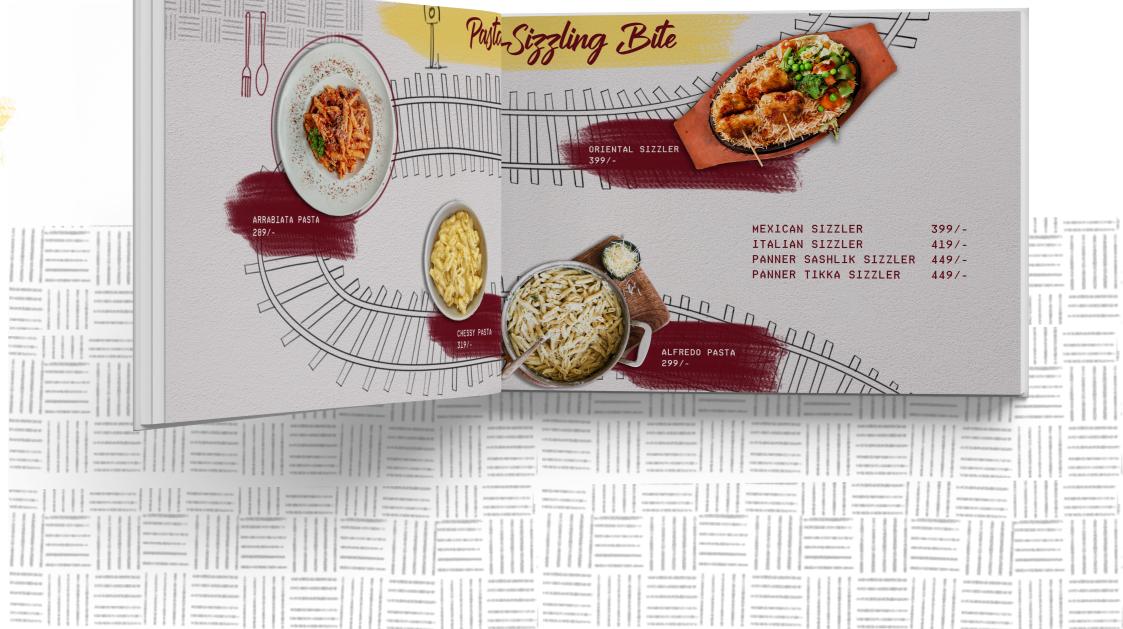

#### **PUBLICATION DESIGN**

The menu that attract people's attention on main special dishes.

The menu that reflect the ambience of the resto, themed on train service for food.

#### Project

To design the Menu card of the restaurant – Trainian Express

#### Background

Trainian Express – The Multi Cuisine Resto is a Vegetarian restaurant for all age people, located in Vesu, Surat. It has a very different ambience where you get served through table track train, therefore makes it unique from other restaurants on serving method. Also, it's the first ever train service resto in Surat. It serves north Indian, Chinese, Italian, and Continental Food.

#### Objective

The menu should be such to attract people's attention on main special dishes, the menu should reflect the ambience of the resto, themed on train service for food. A separate menu booklet for drinks separate from main menu.