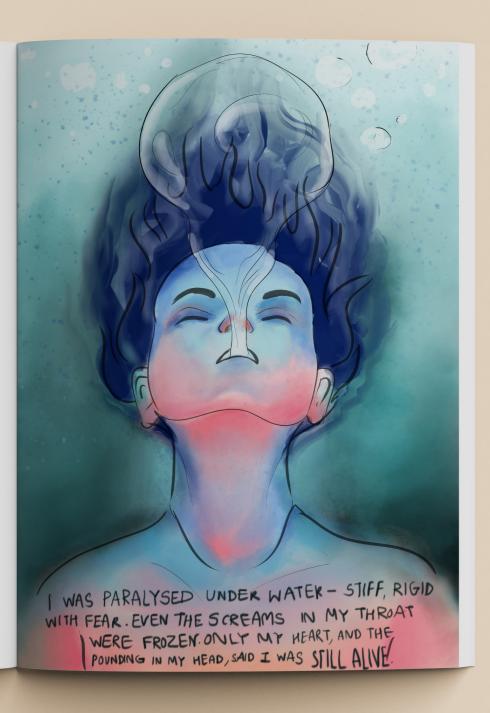

# DEEP WATER COMIC ILLUSTRATION BOOK

A great Story by William Douglas - Deep Water, illustrated into a comic A Story to conquer our fears.